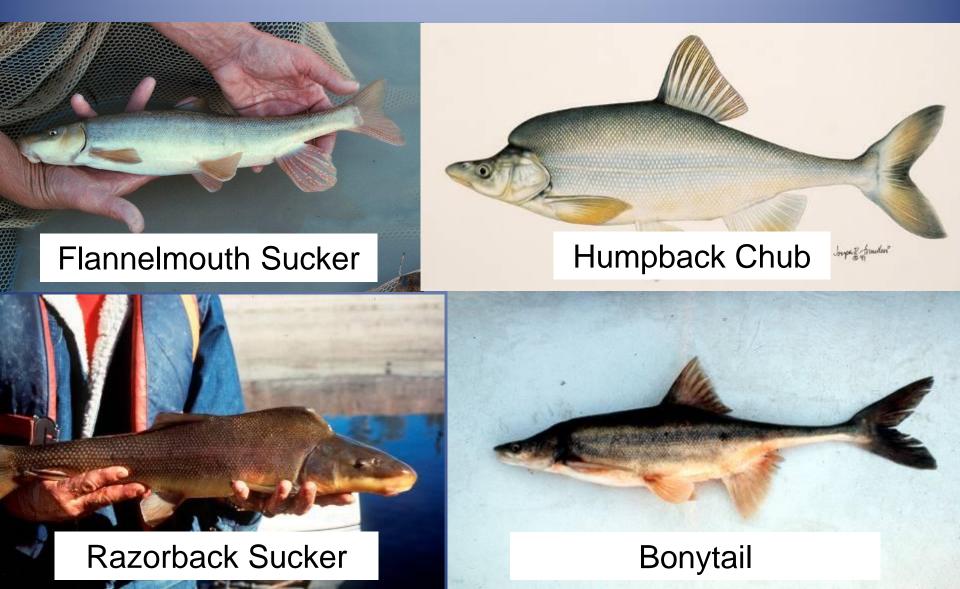

### Includes Conservation Measures for Four Native Fishes

#### **Native Fish Conservation Summary**

- Raise and stock 1.2 million fish
- Create 360 acres of backwaters
- Conduct monitoring and research
- Coordinate with other fish programs