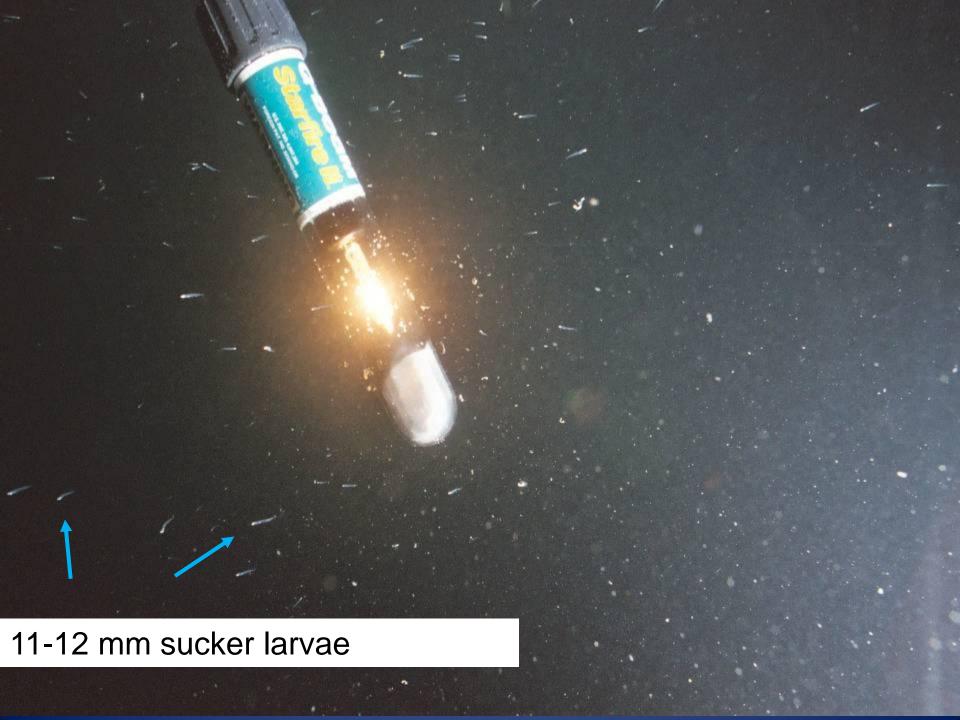

#### LARVAE COLLECTING EQUIPMENT

- •BATTERY
- •LIGHT
- •DIP NET
- •BOAT
- •WASH BASIN
- •WASH BOTTLE
- •5-GAL PAIL
- **•DATA SHEET**

#### 2010 Lake Mohave Larval Collection

|           | February | March | April | TOTAL |
|-----------|----------|-------|-------|-------|
| Nine Mile |          |       |       |       |
|           | 3000     | 4600  | 494   | 8094  |
| Tequila   |          |       |       |       |
|           | 2850     | 5250  | 3970  | 12070 |
| Yuma      |          |       |       |       |
|           | 3000     | 4908  | 753   | 8661  |
| AOP       |          |       |       |       |
|           | 0        | 1224  | 3840  | 5064  |
| TOTAL     |          |       |       |       |
|           | 8850     | 15982 | 9057  | 33889 |