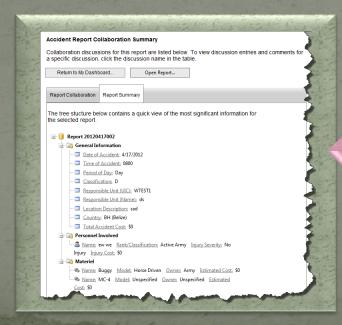

### Option #1 Quick Summary This option provides the quickest means of review. The Report Quick Summary tab provides an overview of the most significant information for this report. When your review is complete, the Reviewer Remarks tab can be used to enter general commentary. Quick Summary...