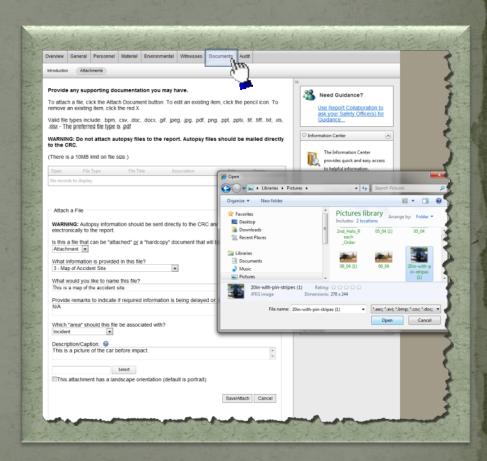

### How do I attach support documentation?

Left-click on the **Documents** tab:

- Select Attachment from the dropdown
- Provide additional information
- Left-Click on the "Select' button
  - Locate and choose your document or picture
  - Left-click "Save/Attach" button