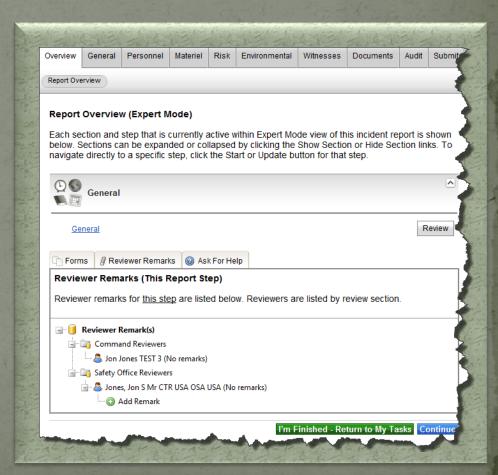

### Task 1 – Review the Report

There are **3** ways to review report data:

- Quick Summary
- > DA Form
- The report in Expert Mode

The form preview will open in another browser window.

Task 1 – Review the Report

Report review allows for a field-by-field review within

ReportIt Expert Mode.