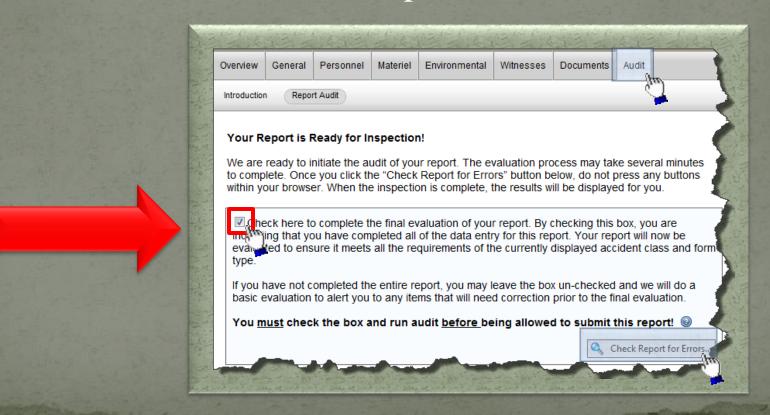

If all your data is complete, left-click on the Audit tab...

- > IMPORTANT Check the box!
- ➤ Left-click on the "Check Report for Errors" button

Fix any/all errors by left-clicking on hypertext...

All errors must be fixed **before** a report can be submitted for review!