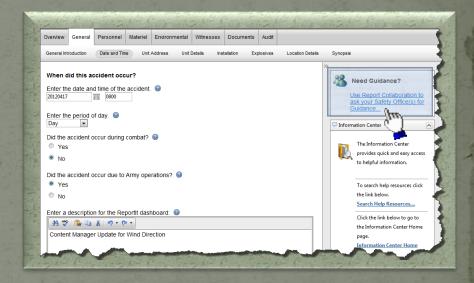

### How do I attach support documentation?

Left-click on the **Documents** tab:

- Select Attachment from the dropdown
- Provide additional information
- Left-Click on the "Select' button
  - Locate and choose your document or picture
  - Left-click "Save/Attach" button