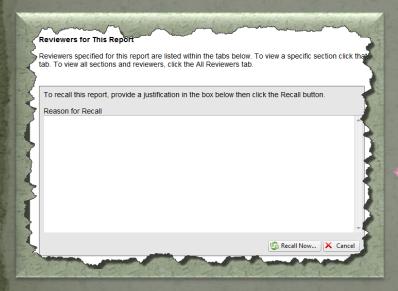

### How do I recall a report?

Another way from the Dashboard, left-click on the "torso" icon ( the "Submit" tab within a report...

**Recall** – This allows the Submitter to pull back a report. It is **only** available to the Submitter and when the report is in review.

**Manage Reviewers** – Allows authorized users to view, add, edit, and/or delete reviewers associated with that report. It is **only** available once the report has passed audit.