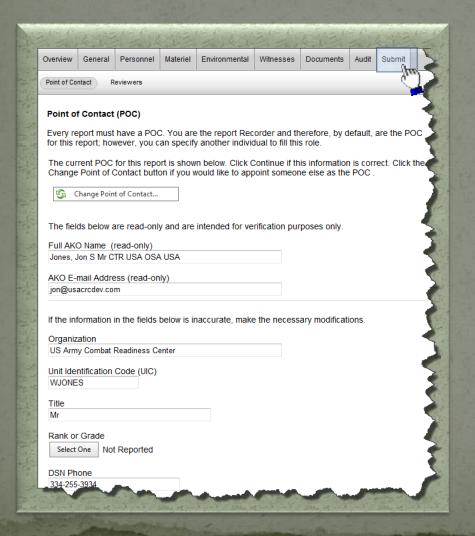

Once Audit is passed, left-click on the Submit tab...

Verify the information for the report Point-of-Contact (POC) before continuing!

Add/Manage Reviewers...

At least 1 Reviewer with Primary Approval Authority is required!