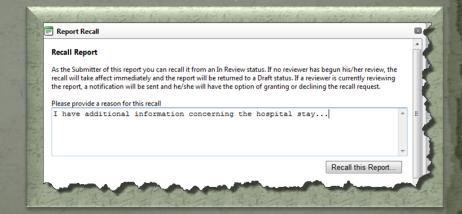

### How do I recall a report?

From the Dashboard, under "Submitter" role, "In Review" filter...

Left-click the "green back arrow" icon ( ) under the Action column...

### Two important rules:

- > The Submitter (report POC) is the **only** individual that can recall a report!
- ➤ The report **must be** "In Review"!

**Recall** – This allows the Submitter to pull back a report. It is **only** available to the Submitter and when the report is in review.

**Manage Reviewers** – Allows authorized users to view, add, edit, and/or delete reviewers associated with that report. It is **only** available once the report has passed audit.