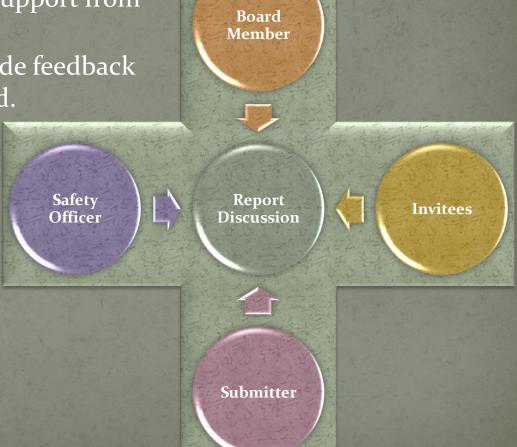

### What is the Collaboration Tool?

Provides authorized users the ability to discuss the report online!

- Submitters can request support from their safety office.
- Safety Officers can provide feedback once the report is created.