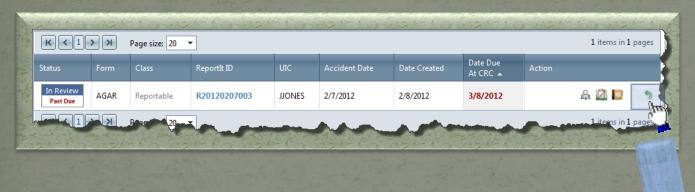

Left-click on "I'm finished" when ready to submit!

From the Dashboard, under "Reviewer" role...

Left-click the "magnifying glass" icon ( ) under the Action column...