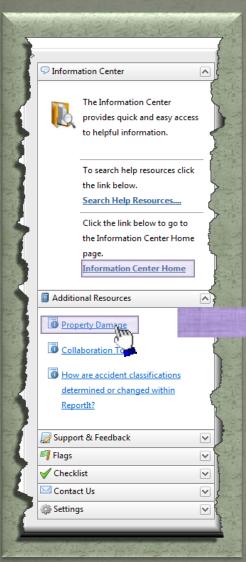

Start in Expert Mode

Guided Get Started...

Safety & Technical Help is provided on each and every screen! Hover over the question mark icon (②) to see field specific help...

Help is provided via the ReportIt Information Center (on every screen) by clicking on:

- A link within the Information Center Section
- An item in the Additional Resources Section

I can ask for help by clicking on the "Ask for Help" tab located at the bottom of every page!

Through the Information Center, I can also:

- Ask for technical support
- Request a new feature
- Ask a question
- Take a survey
- Email the CRC Helpdesk