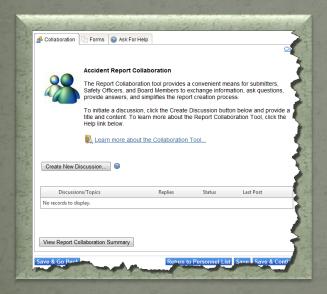

### What is the Collaboration Tool?

Provides authorized users the ability to discuss the report online!

- Submitters can request support from their safety office.
- Safety Officers can provide feedback once the report is created.

### How do I access the Collaboration Tool?

From the Dashboard...

Left-click the "two-people" icon ( ) under the Action column...

### How do I access the Collaboration Tool?

### From within a report...