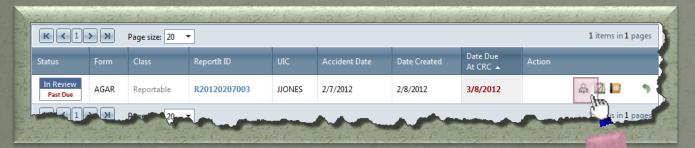

### How do I recall a report?

From the Dashboard, under "Submitter" role, "In Review" filter...

Left-click the "green back arrow" icon ( ) under the Action column...

### Two important rules:

- > The Submitter (report POC) is the **only** individual that can recall a report!
- ➤ The report **must be** "In Review"!