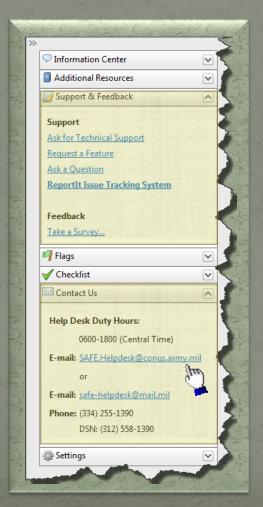

Start in Expert Mode

Guided Get Started...

Safety & Technical Help is provided on each and every screen! Hover over the question mark icon (②) to see field specific help...

Help is provided via the ReportIt Information Center (on every screen) by clicking on:

- A link within the Information Center Section
- An item in the Additional Resources Section

I can ask for help by clicking on the "Ask for Help" tab located at the bottom of every page!

Through the Information Center, I can also:

- Ask for technical support
- Request a new feature
- Ask a question
- Take a survey
- Email the CRC Helpdesk