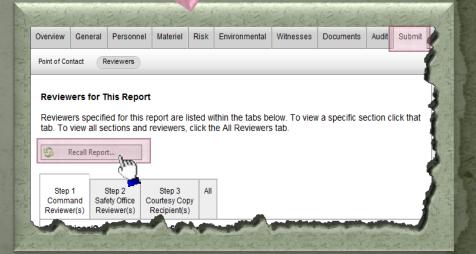

### How do I recall a report?

Another way from the Dashboard, left-click on the "torso" icon ( the "Submit" tab within a report...

**Recall** – This allows the Submitter to pull back a report. It is **only** available to the Submitter and when the report is in review.

**Manage Reviewers** – Allows authorized users to view, add, edit, and/or delete reviewers associated with that report. It is **only** available once the report has passed audit.