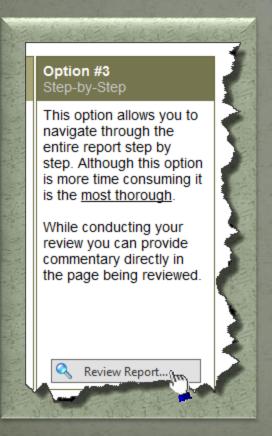

### Option #2 Review Form

This option allows you to open the completed form in another window and execute your review via the form.

While conducting your review, the Reviewer Remarks tab can be used to enter general commentary.