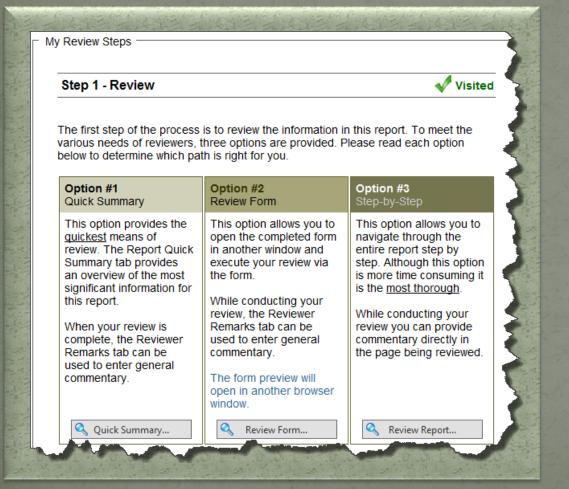

### Task 1 – Review the Report

There are **3** ways to review report data:

- Quick Summary
- > DA Form
- The report in Expert Mode

### Option #1 Quick Summary This option provides the quickest means of review. The Report Quick Summary tab provides an overview of the most significant information for this report. When your review is complete, the Reviewer Remarks tab can be used to enter general commentary. Quick Summary...

### Option #2 Review Form

This option allows you to open the completed form in another window and execute your review via the form.

While conducting your review, the Reviewer Remarks tab can be used to enter general commentary.

The form preview will open in another browser window.

Task 1 – Review the Report

Report review allows for a field-by-field review within

ReportIt Expert Mode.