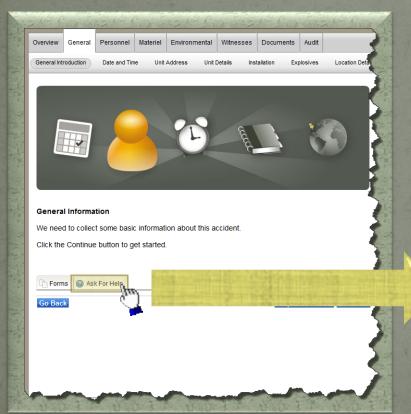

- A link within the Information Center Section
- An item in the Additional Resources Section

I can ask for help by clicking on the "Ask for Help" tab located at the bottom of every page!

Through the Information Center, I can also: