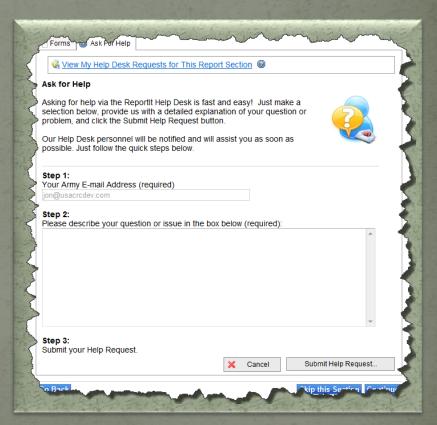

- A link within the Information Center Section
- An item in the Additional Resources Section

I can ask for help by clicking on the "Ask for Help" tab located at the bottom of every page!

Through the Information Center, I can also:

- Ask for technical support
- Request a new feature
- Ask a question
- Take a survey
- Email the CRC Helpdesk