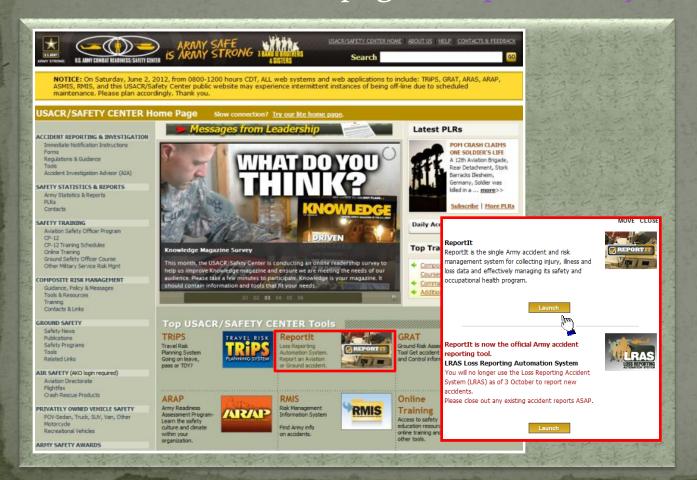

# How do I access ReportIt?

Direct - From the CRC homepage - http

### How do I access ReportIt?

Report It will be the single