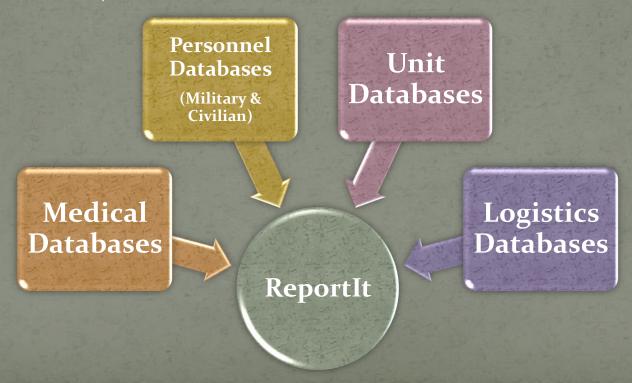

# What is ReportIt?

**2.** Injury /Damage information already exists in **other** databases.

(Collect this information to **proactively** help identify & report accidents.)