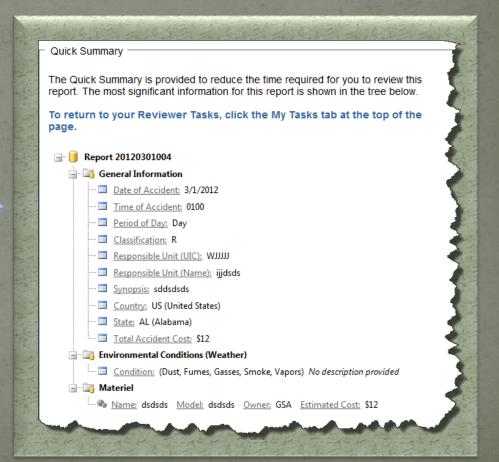

### Task 1 – Review the Report

Quick Summary provides basic accident information.

### Option #1 Quick Summary This option provides the quickest means of review. The Report Quick Summary tab provides an overview of the most significant information for this report. When your review is complete, the Reviewer Remarks tab can be used to enter general commentary. Quick Summary...