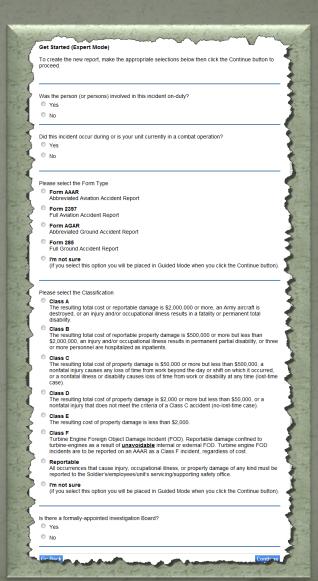

### **Expert Mode**

- For safety professionals
- User selects form type accident classification
- Faster than Guided Mode
- Relies on user's safety knowledge

#### **Guided Mode:**

- For non-safety trained personnel
- More pages/questions than Expert

### Expert Get Started...

Best for the safety professionals or those familiar with the accident reporting process. You'll enter data straight into the appropriate fields without a lot of questions!

You can always switch to Guided Mode at any point during the reporting process.

Start in Expert Mode

Guided Get Started...

Safety & Technical Help is provided on each and every screen! Hover over the question mark icon (②) to see field specific help...

Help is provided via the ReportIt Information Center (on every screen) by clicking on: