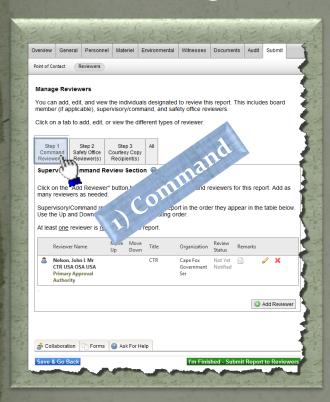

Once Audit is passed, left-click on the Submit tab...

Verify the information for the report Point-of-Contact (POC) before continuing!

Add/Manage Reviewers...

At least 1 Reviewer with Primary Approval Authority is required!

- Report continues up review chain
- Required comments

Non-Concur Rejection

- Report is sent back to the POC for changes
- Required comments

Task 3 – Add Reviewers

### Step 3 - Forward Optional

If you would like to view all specified reviewers or add new reviewers, click the bubelow.

Otherwise, go to Step 4.

View or Add Reviewers...