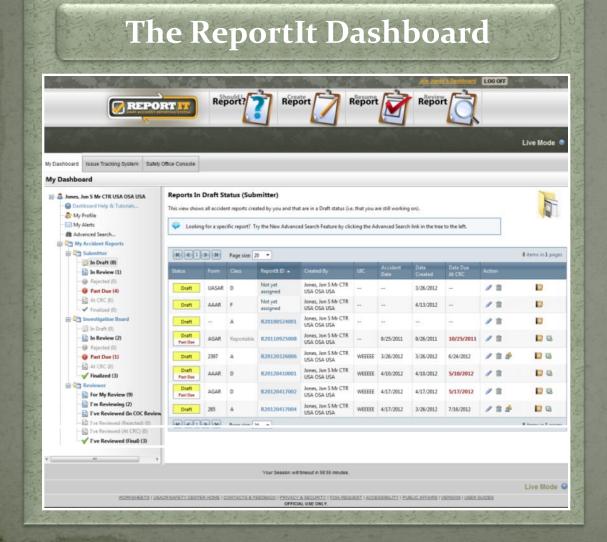

#### The New Reportit Dashboard!

The new Reportit Dashboard is streamlined, organized, intuitive, and much faster! Click the image to the left for a quick preview.

Your reports are filtered & organized by **role**:

New Action Icons make it easier to manage your reports:

**Collaborate** – Launches the Collaboration Summary for that report and allows you to start or join a discussion group with the Submitter and/or Reviewers. It is **only** available for board members and/or when safety officer rules apply.

**Delete** – Allows the Submitter to delete that report. It is **only** available when the report is in Draft or Rejected status.

**Edit** – Allows the Submitter or Board Member (with edit rights) to enter and make changes to that report. It is **only** available when the report is in Draft or Rejected status.

**View Forms** – Allows authorized users to open the associated DA Forms. The forms will open in a separate window as an Adobe PDF file and can be saved locally.

New Action Icons make it easier to manage your reports:

**Report Status** – Launches the Report Status tracker in a separate window. This provides a way to track the report, from creation through receipt at the CRC. It is available to authorized users once the report has been submitted for review.

**Recall** – This allows the Submitter to pull back a report. It is **only** available to the Submitter and when the report is in review.

**Manage Reviewers** – Allows authorized users to view, add, edit, and/or delete reviewers associated with that report. It is **only** available once the report has passed audit.

**Request Extension** – Allows the Submitter to request a date extension, from the CRC, for that report. It is **only** available for reports with a due date and in Draft or Rejected status.

New Action Icons make it easier to manage your reports:

**Review** – Launches the Reviewer Tasks page. It is only available for Reviewers when the report is awaiting their review.

**Locked** – This allows the report to be locked from editing. It is **only** available to CRC personnel.