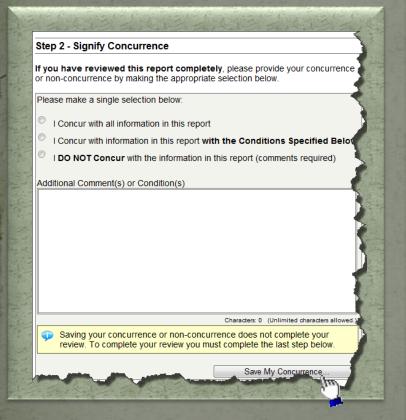

### Task 2 – Signify Concurrence

This is the reviewer's opportunity to agree or disagree with the data in the report. There are 3 options:

Concur

- Report continues up review chain
- Optional comments

Non-Concur Continue Routing

- Report continues up review chain
- Required comments

Non-Concur Rejection

- Report is sent back to the POC for changes
- Required comments

Task 3 – Add Reviewers