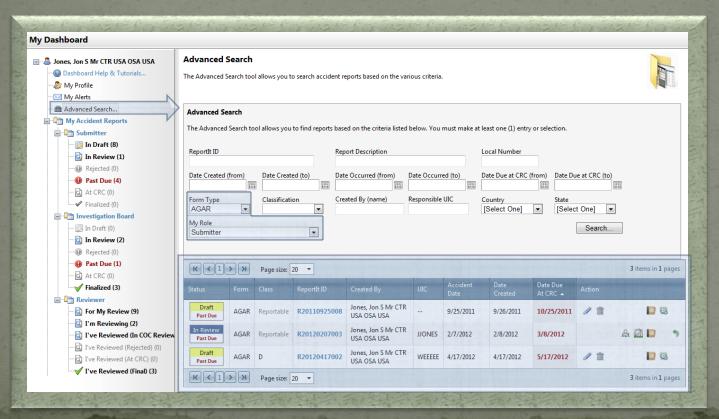

Advanced Search allows me to find any/all reports that I'm associated with!

- 12 searchable fields
- Results returned in same window

From the Landing Page...

Ready to report an accident? Leftclicking on this icon will allow you to create a report in Guided or Expert mode!