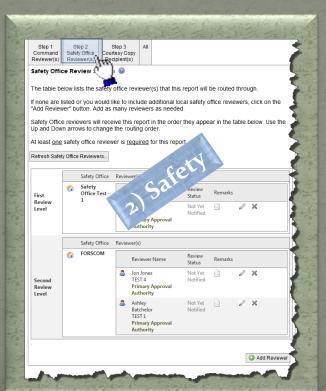

Once Audit is passed, left-click on the Submit tab...

Verify the information for the report Point-of-Contact (POC) before continuing!

Add/Manage Reviewers...

At least 1 Reviewer with Primary Approval Authority is required!