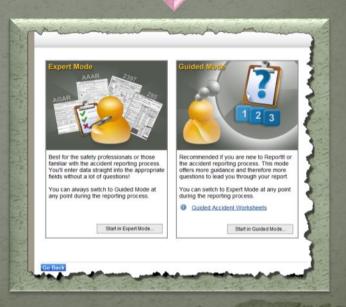

From the Dashboard...

Ready to report an accident? Leftclicking on this icon will allow you to create a report in Guided or Expert mode!

Choose a mode...

### **Expert Mode**

- For safety professionals
- User selects form type accident classification
- Faster than Guided Mode
- Relies on user's safety knowledge

#### **Guided Mode:**

- For non-safety trained personnel
- More pages/questions than Expert