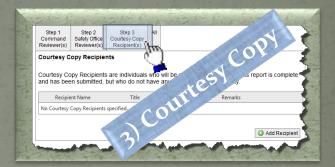

- Report continues up review chain
- Required comments

Non-Concur Rejection

- Report is sent back to the POC for changes
- Required comments

Task 3 – Add Reviewers

### Step 3 - Forward Optional

If you would like to view all specified reviewers or add new reviewers, click the bubelow.

Otherwise, go to Step 4.

View or Add Reviewers...