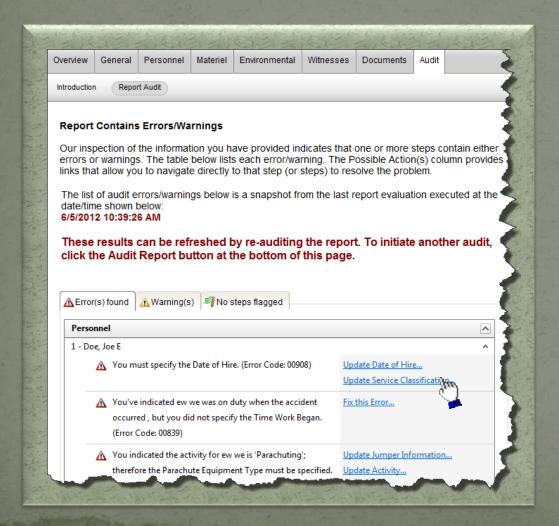

If all your data is complete, left-click on the Audit tab...

- > IMPORTANT Check the box!
- ➤ Left-click on the "Check Report for Errors" button

Fix any/all errors by left-clicking on hypertext...

All errors must be fixed **before** a report can be submitted for review!