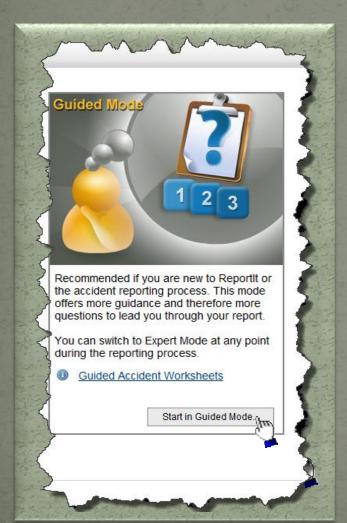

#### **Guided Mode:**

- For non-safety trained personnel
- More pages/questions than Expert

Start in Expert Mode

Guided Get Started...

Safety & Technical Help is provided on each and every screen! Hover over the question mark icon (②) to see field specific help...

Help is provided via the ReportIt Information Center (on every screen) by clicking on: