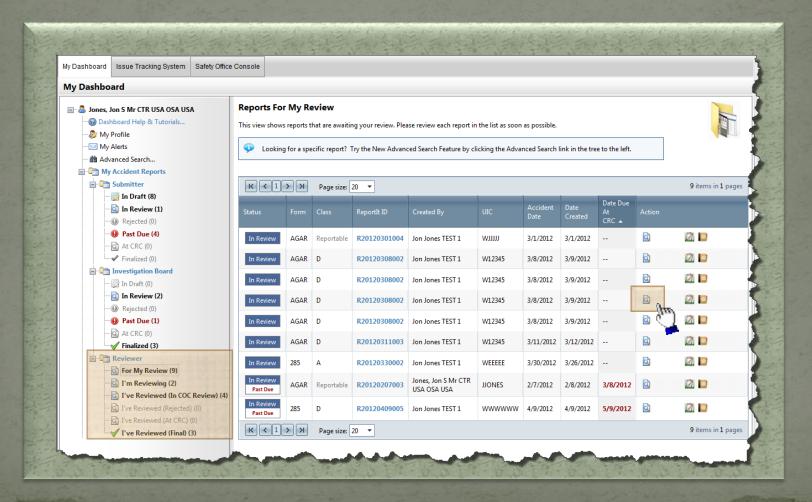

Your reports are filtered & organized by **role**:

New Action Icons make it easier to manage your reports:

**Collaborate** – Launches the Collaboration Summary for that report and allows you to start or join a discussion group with the Submitter and/or Reviewers. It is **only** available for board members and/or when safety officer rules apply.

**Delete** – Allows the Submitter to delete that report. It is **only** available when the report is in Draft or Rejected status.

**Edit** – Allows the Submitter or Board Member (with edit rights) to enter and make changes to that report. It is **only** available when the report is in Draft or Rejected status.

**View Forms** – Allows authorized users to open the associated DA Forms. The forms will open in a separate window as an Adobe PDF file and can be saved locally.

New Action Icons make it easier to manage your reports:

**Report Status** – Launches the Report Status tracker in a separate window. This provides a way to track the report, from creation through receipt at the CRC. It is available to authorized users once the report has been submitted for review.

**Recall** – This allows the Submitter to pull back a report. It is **only** available to the Submitter and when the report is in review.

**Manage Reviewers** – Allows authorized users to view, add, edit, and/or delete reviewers associated with that report. It is **only** available once the report has passed audit.

**Request Extension** – Allows the Submitter to request a date extension, from the CRC, for that report. It is **only** available for reports with a due date and in Draft or Rejected status.

New Action Icons make it easier to manage your reports:

**Review** – Launches the Reviewer Tasks page. It is only available for Reviewers when the report is awaiting their review.

**Locked** – This allows the report to be locked from editing. It is **only** available to CRC personnel.