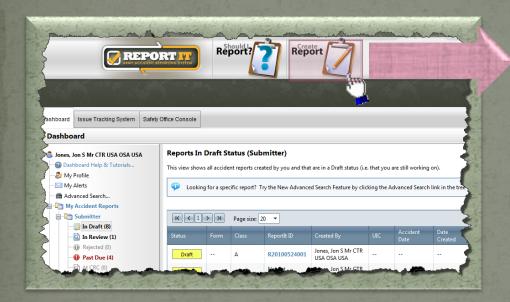

#### The New Reportit Dashboard!

The new Reportit Dashboard is streamlined, organized, intuitive, and much faster! Click the image to the left for a quick preview.

Don't know if an incident should be reported or not? Left-clicking on this icon will launch a step-by-step interview to help you make that determination!

Ready to report an accident? Leftclicking on this icon will allow you to create a report in Guided or Expert mode!

Need to continue working on a report or access the Safety Office Console? Left-clicking on this icon will take you to your Dashboard so you can access both!

Need to review a report submitted to you? Left-clicking on this icon will take you to your Dashboard and reports in review!

Your reports are filtered & organized by **role**:

New Action Icons make it easier to manage your reports:

**Collaborate** – Launches the Collaboration Summary for that report and allows you to start or join a discussion group with the Submitter and/or Reviewers. It is **only** available for board members and/or when safety officer rules apply.