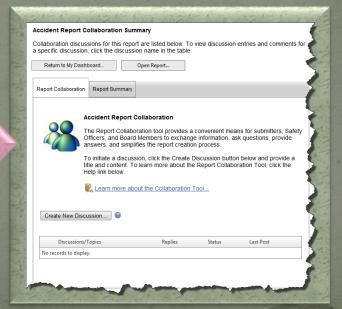

### What is the Collaboration Tool?

Provides authorized users the ability to discuss the report online!

- Submitters can request support from their safety office.
- Safety Officers can provide feedback once the report is created.