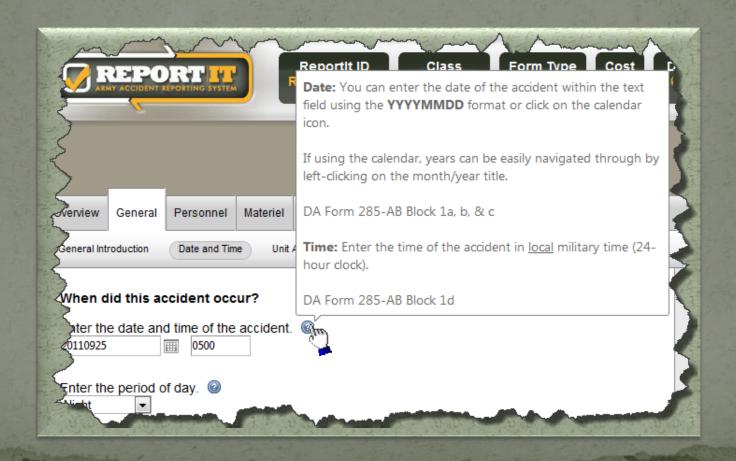

Start in Expert Mode

Guided Get Started...

Safety & Technical Help is provided on each and every screen! Hover over the question mark icon (②) to see field specific help...

Help is provided via the ReportIt Information Center (on every screen) by clicking on: