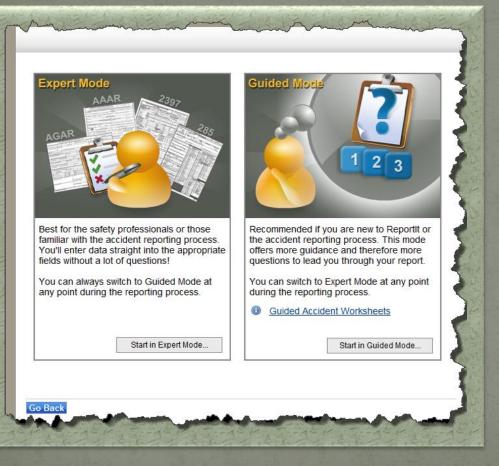

From the Dashboard...

Ready to report an accident? Leftclicking on this icon will allow you to create a report in Guided or Expert mode!

Choose a mode...

### **Expert Mode**

- For safety professionals
- User selects form type accident classification
- Faster than Guided Mode
- Relies on user's safety knowledge

#### **Guided Mode:**

- For non-safety trained personnel
- More pages/questions than Expert