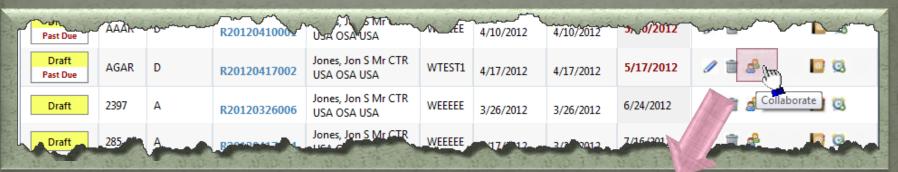

Your reports are filtered & organized by **role**:

New Action Icons make it easier to manage your reports:

**Collaborate** – Launches the Collaboration Summary for that report and allows you to start or join a discussion group with the Submitter and/or Reviewers. It is **only** available for board members and/or when safety officer rules apply.

### How do I access the Collaboration Tool?

From the Dashboard...

Left-click the "two-people" icon ( ) under the Action column...