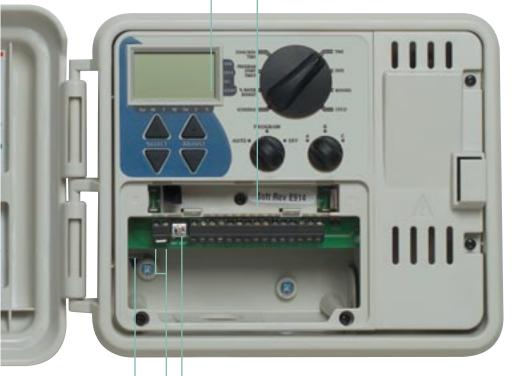

'Event Days' indicator

Battery port for 2 AA Alkaline batteries to retain time and program during AC outage

24 volt 'Hot Post'

Rain sensor jumper factory installed

Lithium battery back-up activator.

Must remove to activate