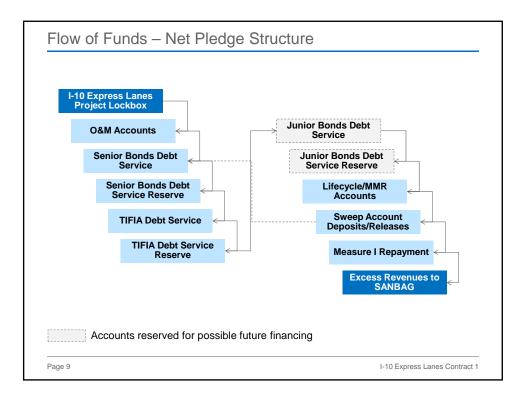

4Q      |                                              |                            |
|            | 2018 1Q | Execute Design/Build Agreement, TIFIA Credit |                            |
| Clark?     |         | Agreement, and Close Toll Revenue Bonds      |                            |
|            |         | (Financial Close)                            |                            |
|            | 2019 1Q | Start Construction                           |                            |
|            | 2022    | Express Lanes Operational                    |                            |
|            |         |                                              |                            |
| Ct.        |         |                                              | SANBAG<br>Working Together |









| Project Sources & Uses (amounts in 000s)