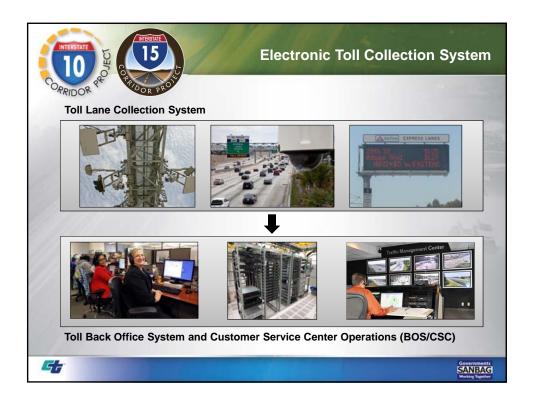

|                                                           | • the Project<br><b>Scenario 3</b><br>(No Backstop)<br>\$112m<br><br>\$174m<br>\$24m<br><b>\$310m</b> |

| Milestone                                                                | Target Completion<br>Date |
|--------------------------------------------------------------------------|---------------------------|
| Obtain indicative rating from Fitch                                      | June 2016                 |
| Receive TIFIA invitation to enter creditworthiness stage                 | June 2016                 |
| TIFIA oral presentation and creditworthiness review                      | July-October 2016         |
| Project approval by USDOT (following requisite Credit Council approvals) | November 2016             |





| CORRIDOR CO.     | Stand-Alone or Shared Approach   |                                                                                                                                                |  |  |
|------------------|----------------------------------|------------------------------------------------------------------------------------------------------------------------------------------------|--|--|
| BOS/CSC Approach | BOS/CSC Provider                 | Considerations                                                                                                                                 |  |  |
| Standalone       | SANBAG                           | <ul> <li>High capital expense to open</li> <li>Higher operational risk to SANBAG</li> <li>More SANBAG oversight and<br/>m