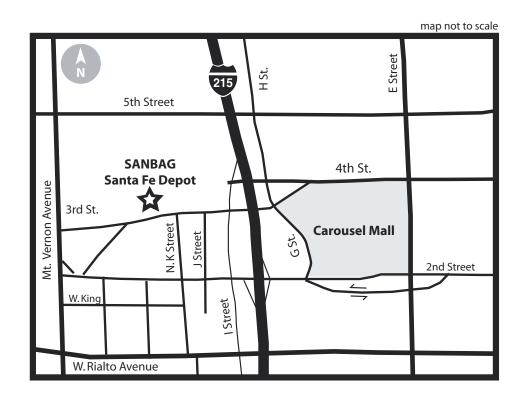

## **Directions**

#### From Interstate 215 northbound:

Exit at 2nd Street. Turn left on 2nd Street, pass under the freeway and travel one block to I Street. Turn right on I Street and travel one block to 3rd Street. Turn left on 3rd Street to 1170 West 3rd Street. The depot is on the north (right) side of the street. The SANBAG offices are located on the second floor of the Santa Fe Depot.

#### From Interstate 215 southbound:

Exit at 3rd Street. Turn right on 3rd Street to 1170 West 3rd Street. The depot is on the north (right) side of the street. The SANBAG offices are located on the second floor of the Santa Fe Depot.

#### **Parking**

Free parking for SANBAG visitors is located in the east parking lot.