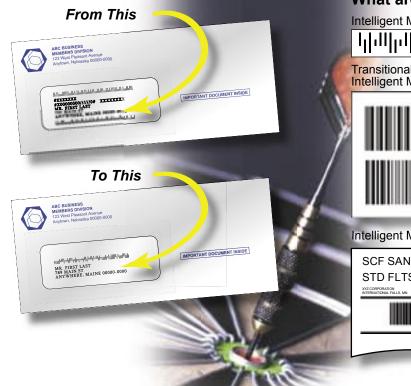

#### What are the Intelligent Mail® Barcodes?

Intelligent Mail<sup>®</sup> Barcode (for Letters and Flats)