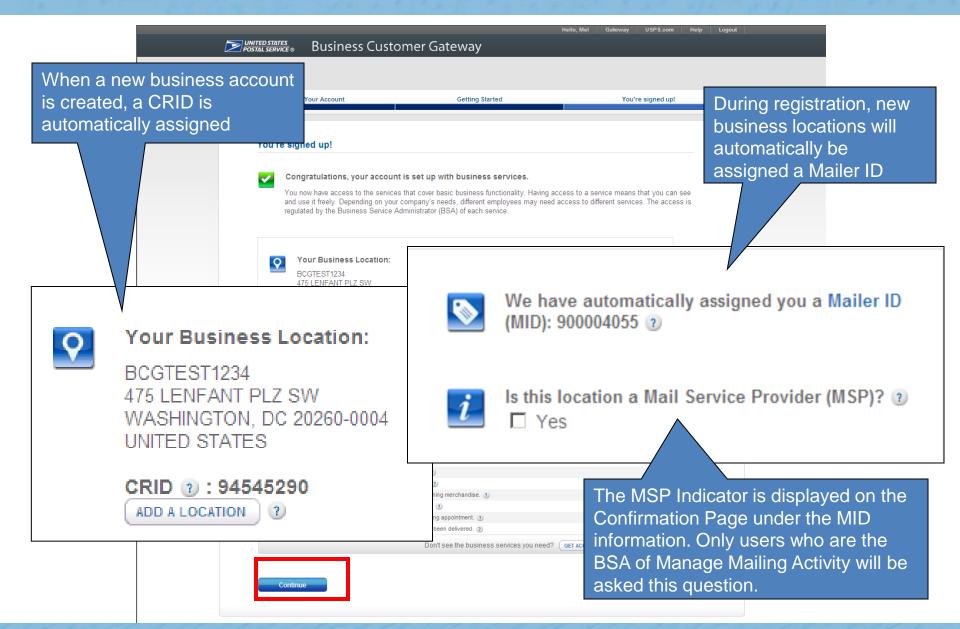

### **New User: 4) Confirmation Page**

"services"

### **Confirmation Page: CRIDs and MIDs**

### Mail Service Provider (MSP) Pop-up Message

 Upon clicking the question mark displayed next to the word "MSP", users will see a pop-up which provides more details about the role of the Mail Service Provider

Is this location a Mail Service Provider (MSP)?

A mailing agent (i.e. mail service provider) is an organization, business entity, or individual acting on behalf of one or more mail owners by providing mailing services for which the mail owners compensate the mailing agent.

As a Mail Service Provider, my company certifies to the United States Postal Service that we have been authorized by our customer(s) to act as their mailing agent with the USPS and obtain services for business mailing matters on their behalf.