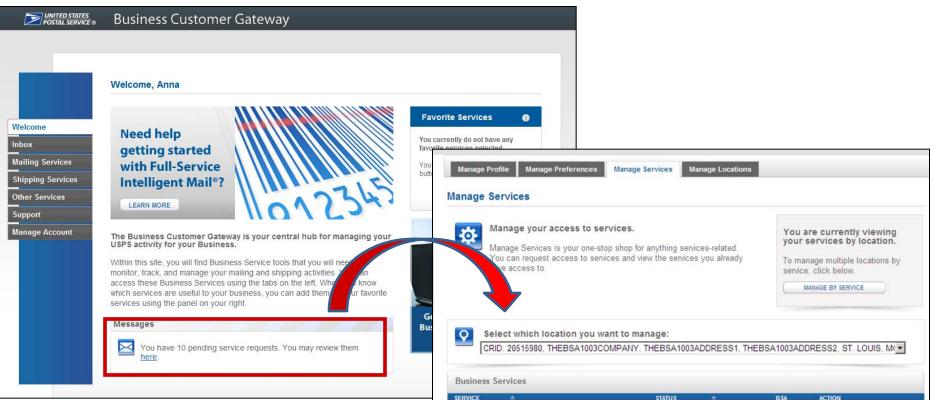

#### **Messages Panel**

- The Messages panel on the Welcome screen displays all of your current pending access requests which have not yet been approved
- Clicking the "here" link will direct you to the Manage Services page, where you are able to view details about any service access requests that are still pending

#### Manage Services Page