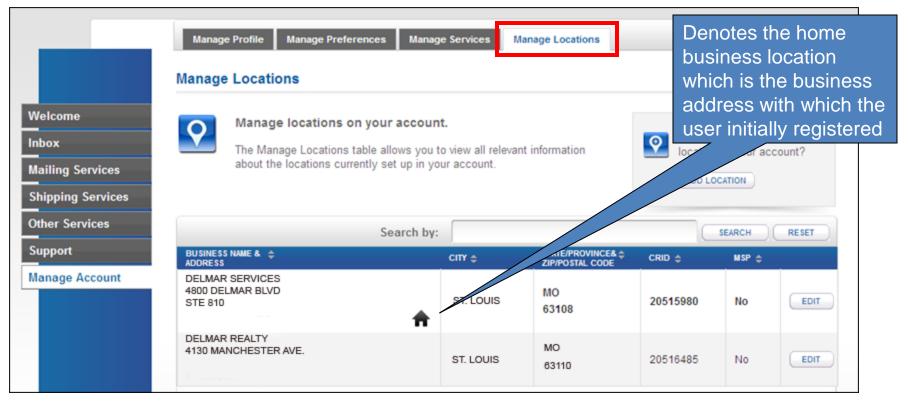

#### Manage Account: Manage Locations

- All users will see a "Manage Locations" tab under the Manage Account section
- This page allows you to view and edit all relevant information, including MSP designation, about your business locations as well as add a new location

Note: You must be the BSA to edit any location other than the Home location

#### **Edit MSP Status – Home Business Location**

| BUSINESS NAME & ↓<br>ADDRESS               |     | СІТҮ \$   | STATE/PROVINCE&<br>ZIP/POSTAL CODE | CRID \$  | MSP 🌩 🍙 |      |  |
|--------------------------------------------|-----|-----------|------------------------------------|----------|---------|------|--|
| SIT TEST 500 LOCATION 1<br>200 MAIN STREET | ➡ ♠ | ARLINGTON | VA<br>22203                        | 20170588 | No      | EDIT |  |
| SIT TEST 500 LOCATION 2<br>300 MAIN STREET |     | NEW YORK  | NY<br>10150                        | 20170589 | No      | EDIT |  |

Clicking the "Edit" button for your home business location will direct you to the Edit **Business** Profile page, where you are able to change and update your profile business location information