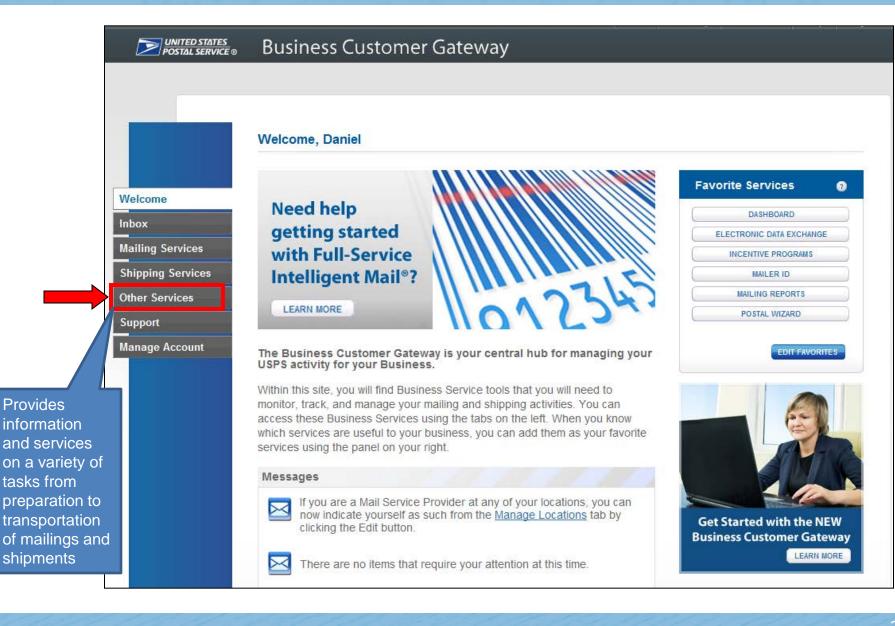

#### **Other Services**

### **Other Services**

#### Options under Other Services include:

- Audit Mailing Activity (PostalOne!)
- Business Service Network (BSN) eService
- Intelligent Mail Services
- Logistics Condition Reporting System (LCRS)
- Mail Transport Equipment Ordering System (MTEOR)
- Track & Confirm
- USPS Tracking
- Verification Assessment Evaluator (PostalOne!)

#### Other Services

Your Locations: All Locations

Other services help you do more.

The online services available below help business customers manage a variety of tasks from preparation to transporting of mailings and shipments. You may access services directly from here that you have been approved for and request access to those you do not.