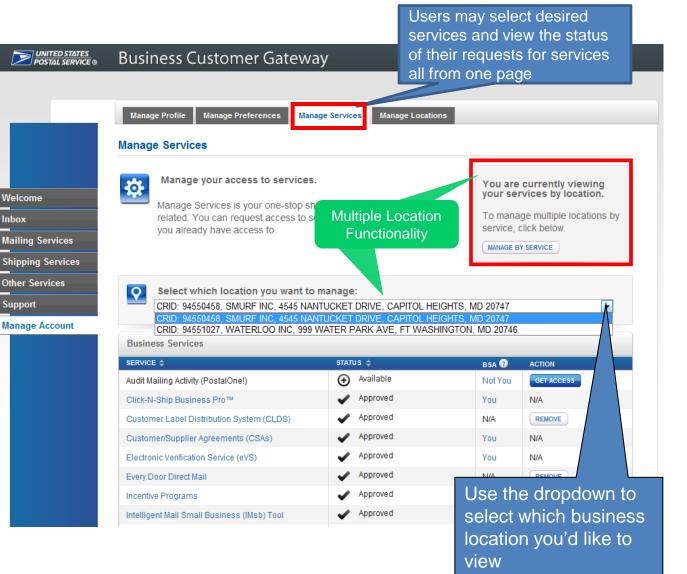

essage box is displayed with more details about your pending service request.





# Managing Multiple Locations and/or Multiple Users

### **Objectives**

- Previously, we discussed functionality and scenarios that were applicable to all users, with a focus on single users within a single location
- Now, we will discuss functionality and scenarios that are more complex and applicable to multiple users and multiple locations

#### Manage Account – Manage Services (Multiple Locations)

Users with multiple business locations associated to their account are able to view the "Manage Services" functionality by **Location** or by Service via the gray box in the upper right corner of the screen.

 This is the view of services by location. Click the "Manage By Service" button to switch the view.



#### Manage Account – Manage Services (Multiple Locations)

• Below is the view for managing services by service rather than by specific business location.

| DWITED STATES<br>FOSTAL SERVICE @                                          | Business Customer Gateway                                                                                                                                                                          |                                                                                                                       |
|----------------------------------------------------------------------------|-----------------------------------------------------------------------------------------------------------------------------------------------------------------------