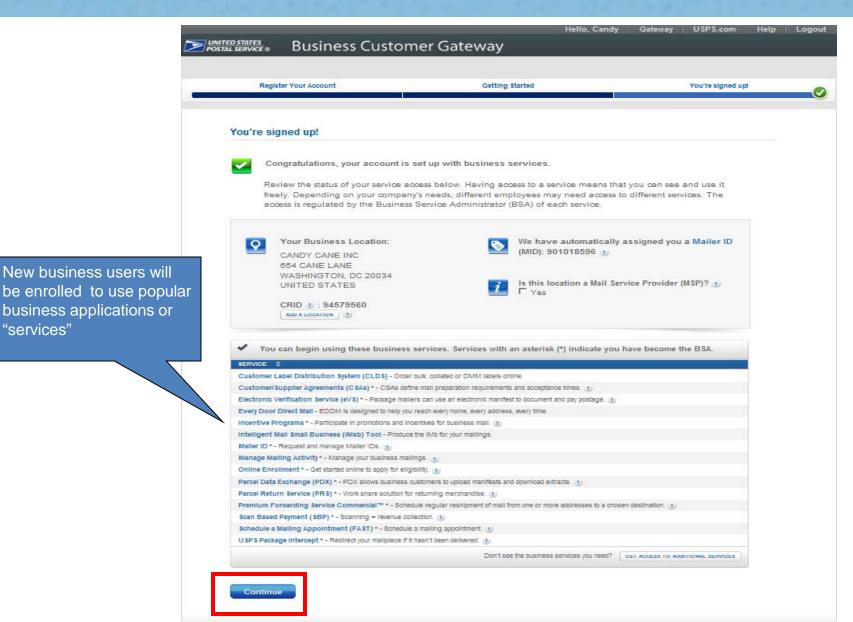

### **New User: 4) Confirmation Page**

"services"

### **Confirmation Page: CRIDs and MIDs**

### Mail Service Provider (MSP) Pop-up Message

 Upon clicking the question mark displayed next to the word "MSP", users will see a pop-up which provides more details about the role of the Mail Service Provider

Is this location a Mail Service Provider (MSP)?

A mailing agent (i.e. mail service provider) is an organization, business entity, or individual acting on behalf of one or more mail owners by providing mailing services for which the mail owners compensate the mailing agent.

As a Mail Service Provider, my company certifies to the United States Postal Service that we have been authorized by our customer(s) to act as their mailing agent with the USPS and obtain services for business mailing matters on their behalf.