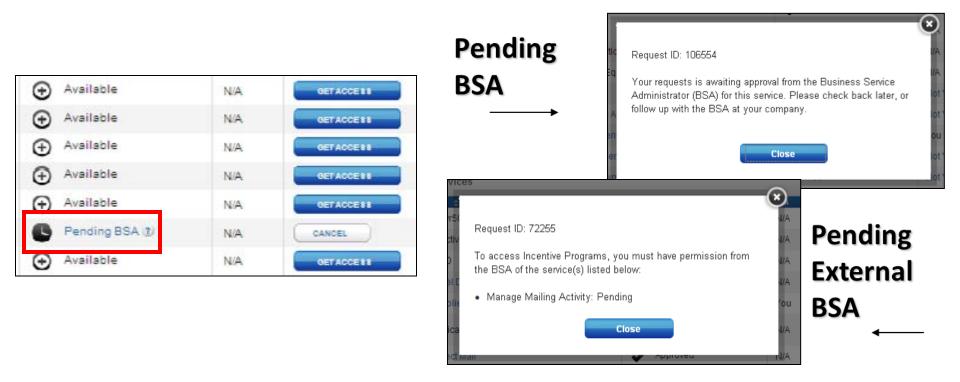

### **Pending Access Statuses**

There are two types of pending statuses users may see (represented in the Mailing, Shipping, and Other Services tabs with orange color). They are:

- Pending BSA
  - Indicates that the BSA for that service must approve your request before you receive access.

- Pending External BSA
  - The service requested (e.g. Incentive Services) is contingent upon another service (e.g. Manage Mailing Activity) and therefore requires permission from the contingent service's BSA