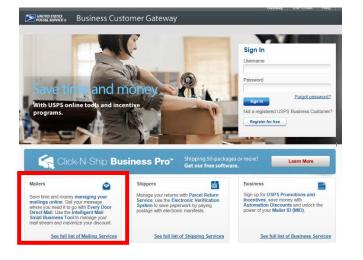

#### **Information for Mailers**

Users may click on any of the links highlighted in blue for additional information about each topic

#### Mailing Services

Here is the list of tools, called Business Services, USPS offers its BCG customers. Click the service name for additional information.

- Automated Business Reply Mail: Create artwork for Reply Mail pieces.
- Centralized Account Processing System (CAPS): Electronic postage payment.
- Customer Label Distribution System (CLDS): Order bulk, collated or DMM labels online.
- Customer/Supplier Agreements (CSAs): CSAs define mail preparation requirements and acceptance times.
- Every Door Direct Mail: EDDM is designed to help you reach every home, every address, every time.
- IMb Tracing<sup>™</sup>: Track your letters and flats
- · Incentive Programs: Participate in promotions and incentives for business mail.
- Intelligent Mail Small Business (IMsb) Tool: Produce the IMb for your mailings.
- Mailer ID: Request and manage Mailer IDs.
- Manage Mailing Activity: Manage your business mailings.
- Schedule a Mailing Appointment (FAST): Schedule a mailing appointment.