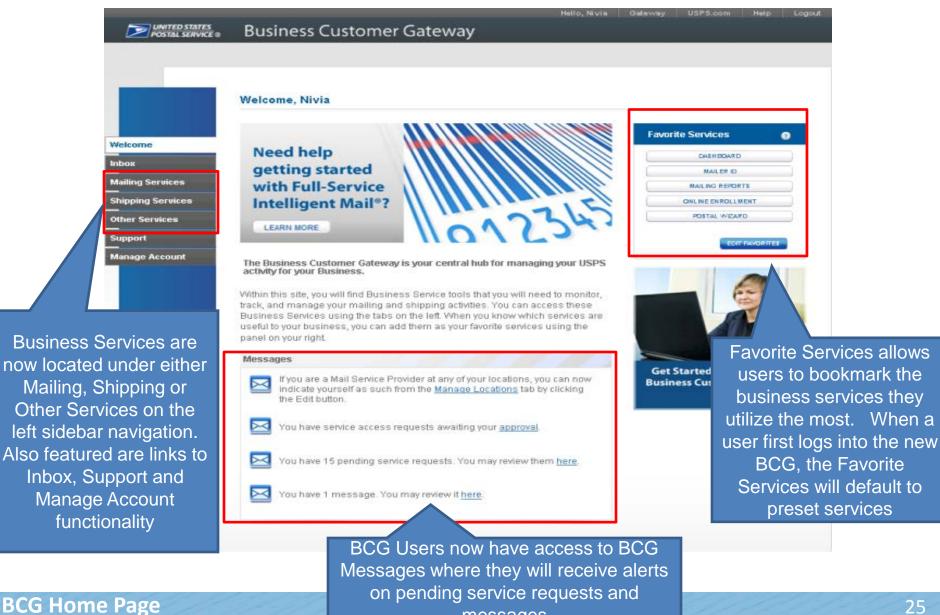

#### The BCG Homepage

messages

25

#### **Favorite Services Panel**

|   | DASHBOARD         |  |
|---|-------------------|--|
|   | MAILER ID         |  |
|   | MAILING REPORTS   |  |
| 4 | ONLINE ENROLLMENT |  |
|   | POSTAL WIZARD     |  |

- The Favorite Services panel allows quick and easy access to the services you use most often.
- Upon logging in for the first time, the panel will default to the following services:
  - Dashboard
  - Mailer ID
  - Mailing Reports
  - Online Enrollment
  - Postal Wizard
- You may edit which services are displayed in your panel by clicking on the Edit Favorites button

#### **Messages Panel**

- The Messages panel on the Welcome screen displays all of your current pending access requests which have not yet been approved
- Clicking the "here" link will direct you to the Manage Services page, where you are able to view details about any service access requests that are still pending

#### **Notifications and Alerts**

Welcome, Anna

**Need help** getting started with Full-Service

Support

Welcome

Inbox

Manage Account

**Mailing Services** 

**Shipping Services** 

Other Services

Intelligent Mail<sup>®</sup>? LEARN MORE

The Business Customer Gateway is your central hub for managing your USPS activity for your Business.

Within this site, you will find Business Service tools that you will need to monitor, track, and manage your mailing and shipping activities. You can access these Business Services using the tabs on the left. When you know which services are useful to your business, you can add them as your favorite services using the panel on your right.

#### Messages

here are no items that require your attention at this time.

When there are system outages or important announcements, a "Notifications and Alerts" box will appear above the Messages panel