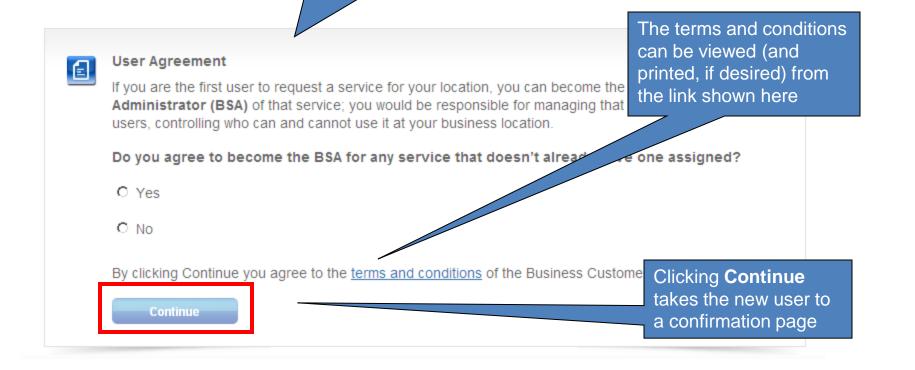

#### New User at a New Business Location: 3) Terms and Conditions

#### New User at an Existing Business Location: 3) Terms and Conditions

| UNITED STATES<br>POSTAL SERVICE | Business Custor                                                                                                                                                                           |                                                                                                     | o, new Gateway U        | JSPS.com Help Logout                                                                             |                         |                             |
|---------------------------------|-------------------------------------------------------------------------------------------------------------------------------------------------------------------------------------------|-----------------------------------------------------------------------------------------------------|-------------------------|--------------------------------------------------------------------------------------------------|-------------------------|-----------------------------|
| Regi                            | ster Your Account                                                                                                                                                                         | Getting Started                                                                                     | You'r                   | re signed up!                                                                                    |                         |                             |
| Getting                         | Started                                                                                                                                                                                   |                                                                                                     |                         |                                                                                                  |                         |                             |
|                                 | e to the Business Customer Gauccessfully registered your busine<br>Your Business Location<br>CAT TEST 101 LOCATION 4<br>400 E 64TH ST APT (RANGE 4<br>NEW YORK, NY 10065<br>UNITED STATES | ess account, and you are almost ready to get                                                        | started using the BCG F | <ul> <li>New users at with existing have the abil the core suite OR custom s services</li> </ul> | BCG<br>ity to<br>e of s | users<br>select<br>services |
|                                 | CRID 🥑 : 94545535                                                                                                                                                                         |                                                                                                     |                         |                                                                                                  |                         |                             |
| O                               | offer.                                                                                                                                                                                    | at can help you to make better use of all that<br>suite of <u>USPS Business Services</u> . (Recomme |                         | to                                                                                               |                         |                             |
|                                 | C I'd like to custom select ser                                                                                                                                                           | vices for my Business Location.                                                                     |                         | Clicking <b>Contin</b><br><b>Selection</b> take<br>user to the Use<br>Agreement sec              | s the<br>er             |                             |

#### New User at an Existing Business Location: 3) Terms and Conditions

individual services OR a bundle

Verification Assessment Evaluator (PostalOne!): Receive reconciliation and refund notifications

network

The new user at a business location with existing BCG users has the **option** to become the Business Service Administrator (BSA) for a USPS business application or "service" that does not currently have a BSA assigned.