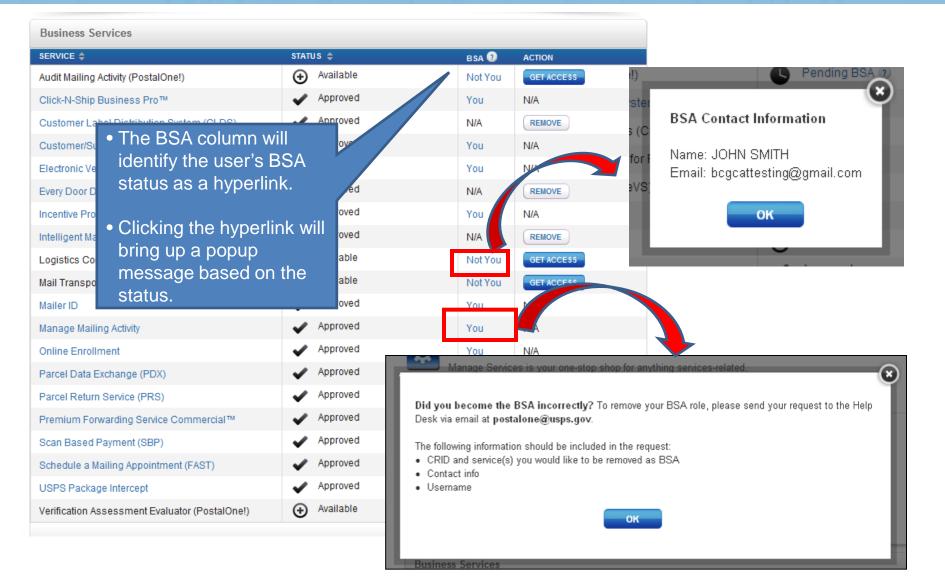

#### Manage Account – Manage Services: BSAs

The new user at a business location with existing BCG users has the **option** to become the Business Service Administrator (BSA) for a USPS business application or "service" that does not currently have a BSA assigned.

Has your BSA left the company? If the BSA for your business location is no longer with the company, and should be transitioned to another user, please send your request to the Help Desk via email at postalone@usps.gov.

The following information should be included in the request:

- CRID and service(s) for which the BSA should be removed
- Username of the new BSA