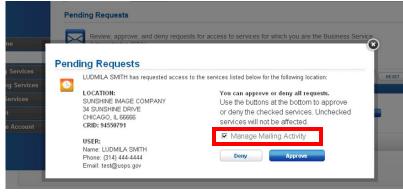

#### **Requesting Access to MMA**

- Once you have requested and received access to one of MMA's subservices, you will be granted access to <u>all</u> MMA subservices automatically
- BSA will see "Manage Mailing Activity" in the Pending Request window when someone requests access to one of MMA subservices

BSA Pending Request Inbox

 <u>Note</u>: suite of MMA services is listed as "Manage Mailing Activity" in the Manage Account – Manage Services tab

| ERVICE \$                                        | STATUS 🗢                      | B SA 🥐  | ACTION     |
|--------------------------------------------------|-------------------------------|---------|------------|
| Audit Mailing Activity (PostalOne!)              | <ul> <li>Approved</li> </ul>  | You     | N/A        |
| Click-N-Ship Business Pro™                       | <ul> <li>Available</li> </ul> | Not You | GET ACCESS |
| Customer Label Distribution System (CLDS)        | Approved                      | N/A     | REMOVE     |
| Customer/Supplier Agreements (CSAs)              | Approved                      | You     | N/A        |
| Electronic Verification Service (eVS)            | Approved                      | You     | N/A        |
| Every Door Direct Mail                           | Approved                      | N/A     | REMOVE     |
| Incentive Programs                               | Approved                      | You     | N/A        |
| Intelligent Mail Small Business (IMsb) Tool      | Approved                      | N/A     | REMOVE     |
| Logistics Condition Reporting System (LCRS)      | Available                     | Not You | GET ACCESS |
| Mail Transport Equipment Ordering System (MTEOR) | Approved                      | You     | N/A        |
| Mailer ID                                        | Approved                      | You     | N/A        |
| Manage Mailing Activity                          | Approved                      | You     | N/A        |
| Online Enrollment                                | Approved                      | You     | N/A        |
| Parcel Return Service (PRS)                      | Approved                      | You     | N/A        |
| Scan Based Payment (SBP)                         | Approved                      | You     | N/A        |
| Schedule a Mailing Appointment (FAST)            | Available                     | Not You | GET ACCESS |
| USPS Package Intercept                           | Approved                      | You     | N/A        |
| Verification Assessment Evaluator (PostalOne!)   | Available                     | Not You | GET ACCESS |