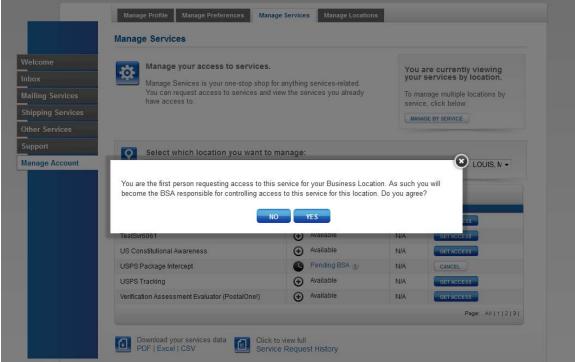

The new user at a business location with existing BCG users has the **option** to become the Business Service Administrator (BSA) for a USPS business application or "service" that does not currently have a BSA assigned.