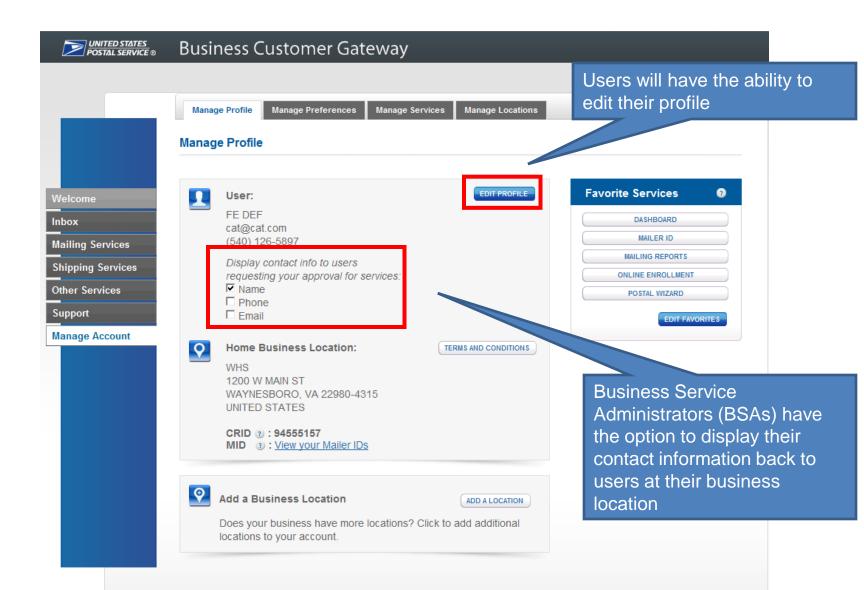

#### Manage Account – Manage Profile

UNITED STATES POSTAL SERVICE © **Business Customer Gateway** Allows users to edit their Manage Preferences Manage Services Manage Locations Manage Profile profile information, view Manage Profile terms & conditions and add a business location EDIT PROFILE **Favorite Services** User: Welcome FE DEF DA SHEOARD cat@cat.com MAILER ID (540) 126-5897 **Mailing Services** MAILING REPORTS Display contact info to users requesting **Shipping Services** ONLINE ENROLLMENT your approval for services: ✓ Name Other Services POSTAL WIZARD F Phone Support Email Manage Account Home Business Location: TERMS AND CONDITION 8 0 WHS 1200 W MAIN ST WAYNESBORO, VA 22980-4315 UNITED STATES POSTAL SERVICE MID (2) : View your Mailer IDs USPS.COM | GATEWAY | HELP | SIGN OF Hello, Anna Tester Home Request MID MID Tools Reports 0 Add ness Location ADD A LOCATION Welcome to the Mailer ID System Does ss have more locations? Click to add additional locations to your a Mailer ID Searc 94545290 - BCGTEST1234 20260-0004 • **Business Location:** Mailer ID: Customer Reference: 0 C MIDs owned by my business location(s) A link "View your Mailer IDs" C MIDs delegated to my business location(s) for Data Distribution Management Display Options: 🕜 C MIDs whose Data Distribution Profile delegated to other CRIDs will be displayed for users All of the above with access to the MID Mailer ID Sum system. The link takes users  $\Delta \nabla$ Business Location Mailer ID Options 🕝 BCGTEST1234 Add Data Distribution Profile 900004055 475 LENFANT PLZ SW Edit Program Options directly to the MID system WASHINGTON, DC 20260-0004 More Info < Back Page 1 of 1 💌 Next > homepage.

#### Manage Account – Manage Profile: MSP Box

| UNITED STATES<br>POSTAL SERVICE © | Business Customer Gateway                                                                                                                                                                            |                                                                                                 |
|-----------------------------------|------------------------------------------------------------------------------------------------------------------------------------------------------------------------------------------------------|-------------------------------------------------------------------------------------------------|
|                                   |                                                                                                                                                                                                      |                                                                                                 |
|                                   | Manage Profile Manage Preferences Manage Services Manage Locations                                                                                                                                   |                                                                                                 |
|                                   | Manage Profile                                                                                                                                                                                       |                                                                                                 |
| Welcome                           | User: Favorite Services                                                                                                                                                                              | 0                                                                                               |
| Inbox                             | FE DEF DA BHBOAF                                                                                                                                                                                     | 60)                                                                                             |
| Mailing Services                  | (540) 126-5897 MAILING REP                                                                                                                                                                           |                                                                                                 |
| Shipping Services                 | Display contact info to users requesting Vour approval for services: ONLINE ENROL                                                                                                                    |                                                                                                 |
| Other Services                    | Postal Wiz                                                                                                                                                                                           | ARD                                                                                             |
| Support                           |                                                                                                                                                                                                      | DIFFAVORITES                                                                                    |
| Manage Account                    | Home Business Location:       TERMS AND CONDITIONS         WHS       1200 W MAIN ST         WAYNESBORO, VA 22980-4315       UNITED STATES         CRID 1: 94555157       MID 2: View your Mailer IDs |                                                                                                 |
|                                   | Add a Business Location  ADD A LOCARDON  Does your business have more locations? Click to add additional locations to your account.                                                                  | A "Mail Service Providers" box<br>will be displayed for users who<br>are an MSP and have access |
|                                   | Mail Service Providers                                                                                                                                                                               | to Manage Mailing Activity.                                                                     |
|                                   | Get MID/CRID Assignments for your Customers.                                                                                                                                                         | For MSPs that do <u><b>not</b></u> have access to MMA, a similar box                            |
|                                   | Validate your Client Business Information.                                                                                                                                                           | will appear, but <i>without</i> the                                                             |
|                                   |                                                                                                                                                                                                      | Customer Validation Tool.                                                                       |

#### Manage Account – Manage Profile: BSA Preferences