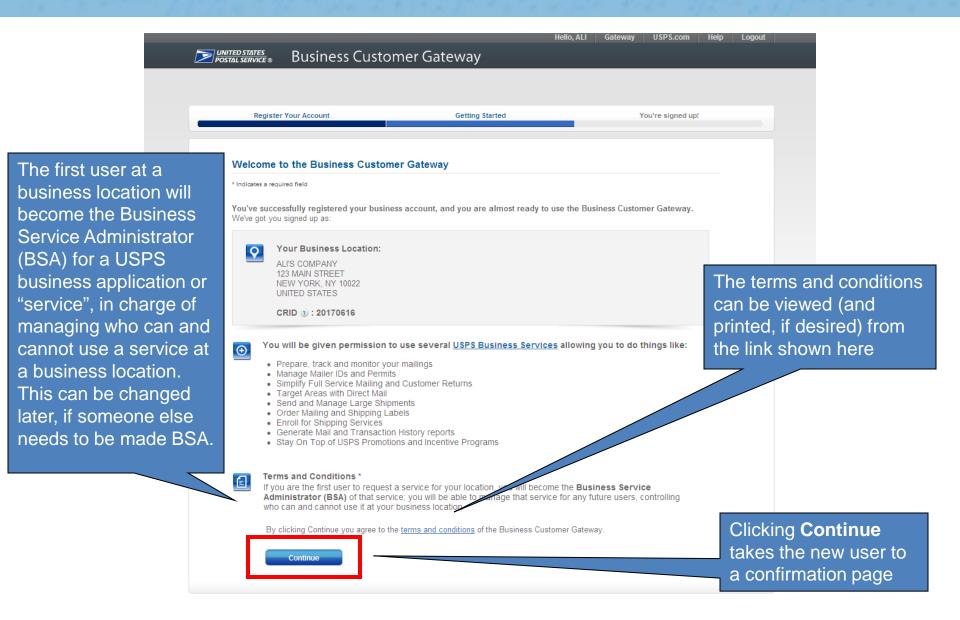

#### New User at a New Business Location: 3) Terms and Conditions

The new user at a business location with existing BCG users has the **option** to become the Business Service Administrator (BSA) for a USPS business application or "service" that does not currently have a BSA assigned.