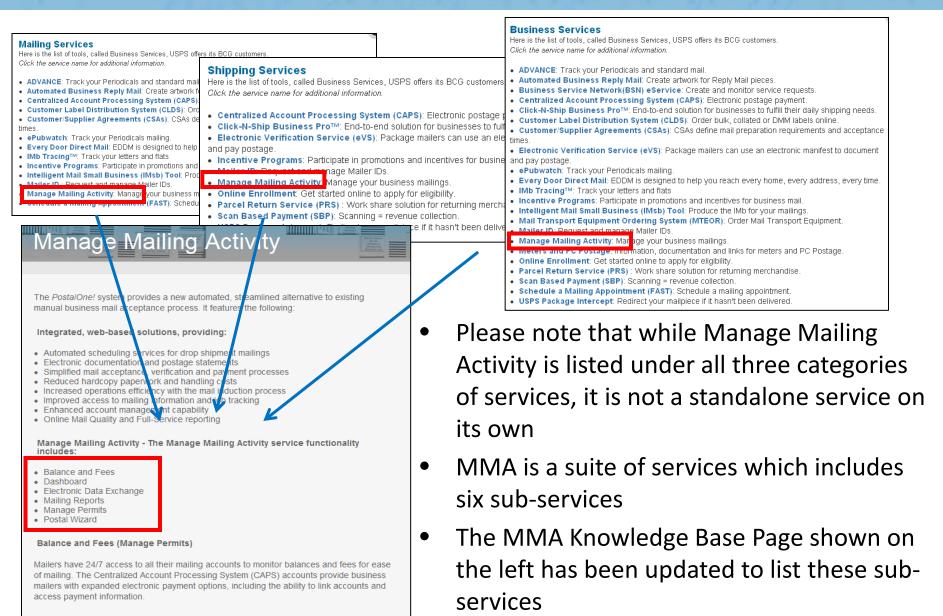

## Manage Mailing Activity (MMA)

## Manage Mailing Activity (MMA)

• Each MMA sub-service description on the Mailing and Shipping Services pages has been updated to include additional verbiage about being part of MMA

#### **Requesting Access to MMA**

- Once you have requested and received access to one of MMA's subservices, you will be granted access to <u>all</u> MMA subservices automatically
- BSA will see "Manage Mailing Activity" in the Pending Request window when someone requests access to one of MMA subservices