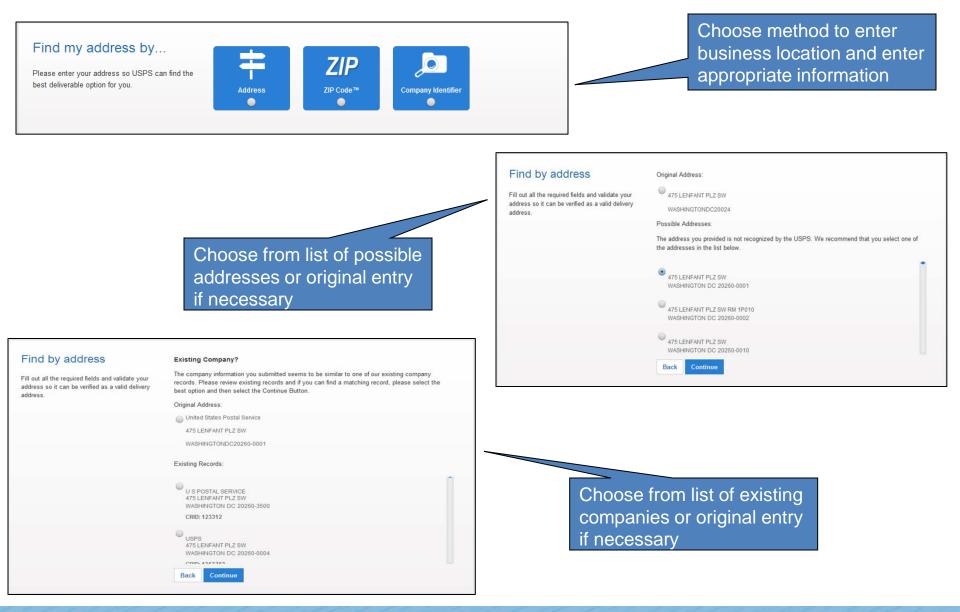

#### Find by address

address.

Choose from list of existing verified business location or original entry if necessary