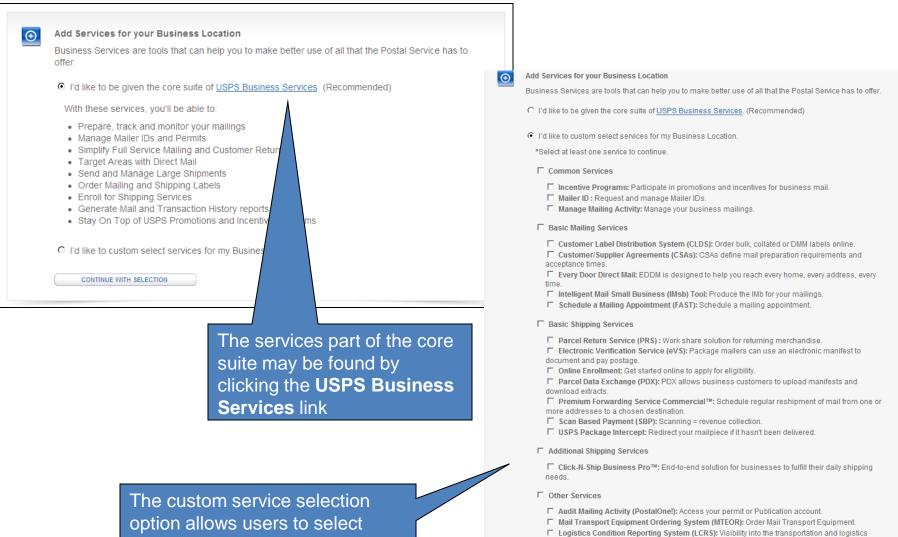

#### New User at a New Business Location: 3) Terms and Conditions

#### New User at an Existing Business Location: 3) Terms and Conditions

| UNITED STATES<br>POSTAL SERVICE | Business Custor                                                                                                                                                                           |                                                                                                     | o, new Gateway U        | JSPS.com Help Logout                                                                             |                         |                             |
|---------------------------------|-------------------------------------------------------------------------------------------------------------------------------------------------------------------------------------------|-----------------------------------------------------------------------------------------------------|-------------------------|--------------------------------------------------------------------------------------------------|-------------------------|-----------------------------|
| Regi                            | ster Your Account                                                                                                                                                                         | Getting Started                                                                                     | You'r                   | re signed up!                                                                                    |                         |                             |
| Getting                         | Started                                                                                                                                                                                   |                                                                                                     |                         |                                                                                                  |                         |                             |
|                                 | e to the Business Customer Gauccessfully registered your busine<br>Your Business Location<br>CAT TEST 101 LOCATION 4<br>400 E 64TH ST APT (RANGE 4<br>NEW YORK, NY 10065<br>UNITED STATES | ess account, and you are almost ready to get                                                        | started using the BCG F | <ul> <li>New users at with existing have the abil the core suite OR custom s services</li> </ul> | BCG<br>ity to<br>e of s | users<br>select<br>services |
|                                 | CRID 🥑 : 94545535                                                                                                                                                                         |                                                                                                     |                         |                                                                                                  |                         |                             |
| O                               | offer.                                                                                                                                                                                    | at can help you to make better use of all that<br>suite of <u>USPS Business Services</u> . (Recomme |                         | to                                                                                               |                         |                             |
|                                 | C I'd like to custom select ser                                                                                                                                                           | vices for my Business Location.                                                                     |                         | Clicking <b>Contin</b><br><b>Selection</b> take<br>user to the Use<br>Agreement sec              | s the<br>er             |                             |

#### New User at an Existing Business Location: 3) Terms and Conditions

individual services OR a bundle

Verification Assessment Evaluator (PostalOne!): Receive reconciliation and refund notifications

network

The new user at a business location with existing BCG users has the **option** to become the Business Service Administrator (BSA) for a USPS business application or "service" that does not currently have a BSA assigned.