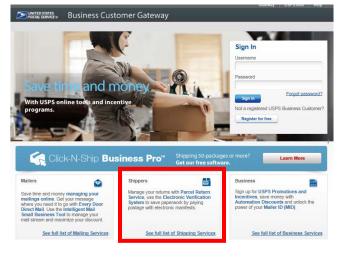

#### **Information for Shippers**

#### Shipping Services

Here is the list of tools, called Business Services, USPS offers its BCG customers. Click the service name for additional information.

- Centralized Account Processing System (CAPS): Electronic postage payment.
- Click-N-Ship Business Pro<sup>™</sup>: End-to-end solution for businesses to fulfill their daily shipping needs.
- Electronic Verification Service (eVS): Package mailers can use an electronic manifest to document and pay postage.
- Incentive Programs: Participate in promotions and incentives for business mail.
- Mailer ID: Request and manage Mailer IDs.
- Manage APIs: APIs allow integration of USPS data into customer's software and or system application.
- Manage Mailing Activity: Manage your business mailings.
- Official Mail Shipping Labels: Provides the option for OMAS customers to use Click-N-Ship.
- · Online Enrollment: Get started online to apply for eligibility.
- Parcel Data Exchange (PDX): PDX allows business customers to upload manifests and download extracts.
- Parcel Return Service (PRS) : Work share solution for returning merchandise.
- Premium Forwarding Service Commercial<sup>™</sup>: Schedule regular reshipment of mail from one or more addresses to a chosen destination.
- Print & Deliver Shipping Label: Merchants can request Print & Deliver Shipping Label on behalf of their customers
- Scan Based Payment (SBP): Scanning = revenue collection.
- USPS Package Intercept: Redirect your mailpiece if it hasn't been delivered.