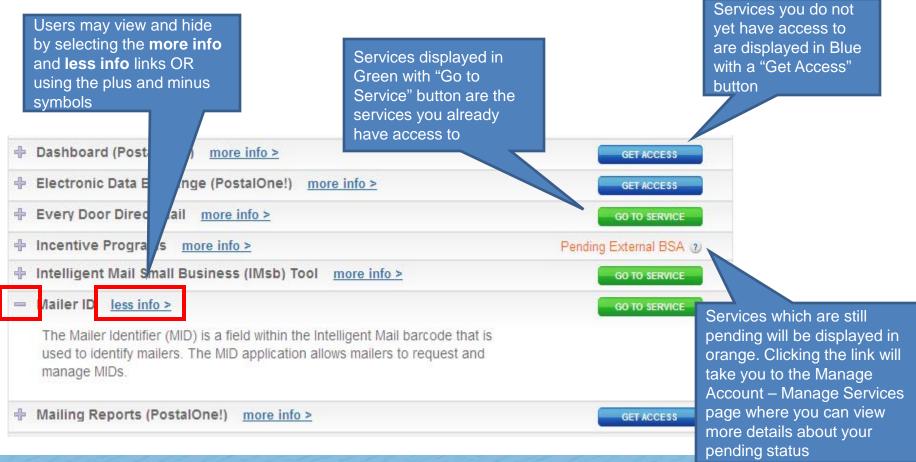

## **Streamlined Services Functionality**

- BCG has streamlined the process for requesting and receiving access to business services by allowing you to request, view, and receive service access all from one screen
- Users will see a visual representation of what services they currently have, which services are pending, and which services they do not yet have

### **Pending Access Statuses**

There are two types of pending statuses users may see (represented in the Mailing, Shipping, and Other Services tabs with orange color). They are:

- Pending BSA
  - Indicates that the BSA for that service must approve your request before you receive access.

- Pending External BSA
  - The service requested (e.g. Incentive Services) is contingent upon another service (e.g. Manage Mailing Activity) and therefore requires permission from the contingent service's BSA