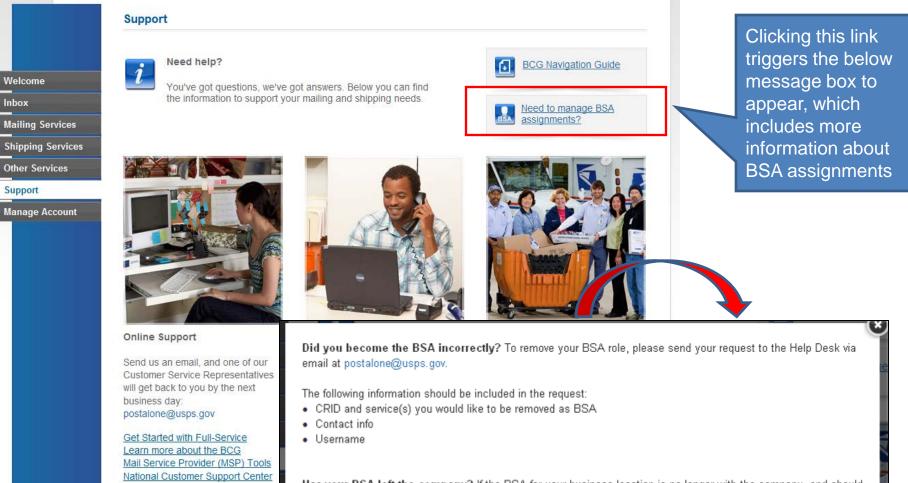

You've got questions, we've got answers. Below you can find the information to support your mailing and shipping needs.

Need to manage BSA assignments?

Online Support

Send us an email, and one of our Customer Service Representatives will get back to you by the next business day: postalone@usps.gov

Has your BSA left the company? If the BSA for your business location is no longer with the company, and should be transitioned to another user, please send your request to the Help Desk via email at postalone@usps.gov.

The following information should be included in the request:

- CRID and service(s) for which the BSA should be removed
- Username of the new BSA