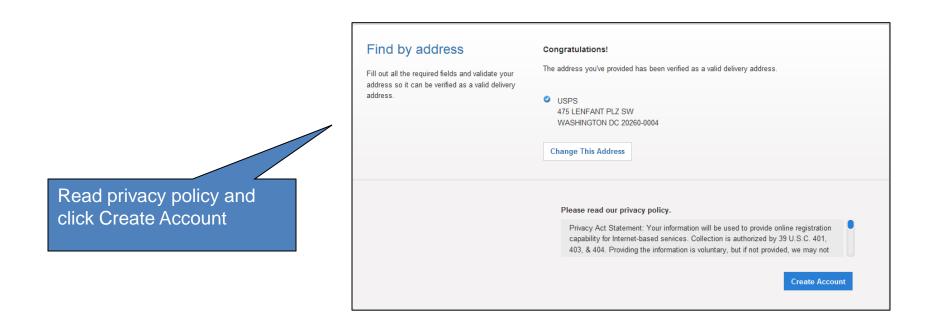

>Select  |                     |                                                                       |

#### New User: 2) Complete Registration Form



#### **New User: 2) Complete Registration Form**

#### Find by address

address.

#### **Business Verification**

Thank you for validating your mailing address. Now please help us verify your business. Fill out all the required fields and validate your address so it can be verified as a valid delivery VAUGHN CONSTRUCTION INC 1901 ROYAL LN DALLAS TX 752293183 VISION ENCLOSURE 412 W BETHEL RD COPPELL TX 750194401 VAUGHAN CONSTRUCTION, INC 1901 Royal LN DALLAS TX 75229 None of the showe Making this selection will not impact your mailing address Continue

Choose from list of existing verified business location or original entry if necessary



#### New User at a New Business Location: 3) Terms and Conditions



#### New User at an Existing Business Location: 3) Terms and Conditions

| UNITED STATES<br>POSTAL SERVICE | Business Custor                                                                                                                                                                           |                                                                                                     | o, new Gateway U        | JSPS.com Help Logout                                                                             |                         |                             |
|---------------------------------|------------------------------------------------------------------------------------------------------------------