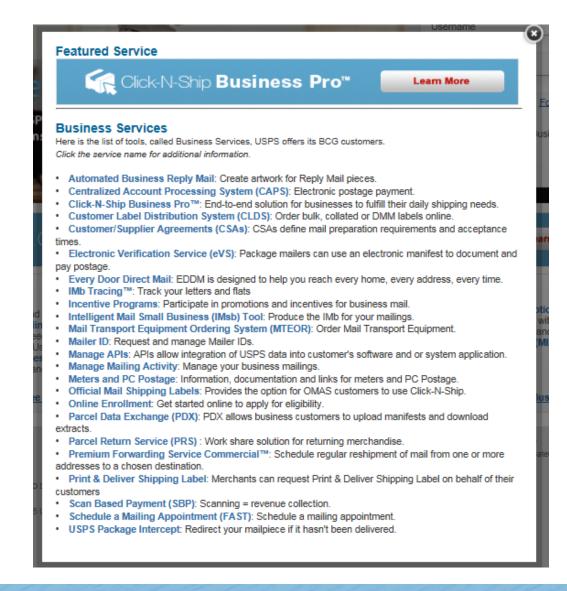

#### Mailing Services

Here is the list of tools, called Business Services, USPS offers its BCG customers. Click the service name for additional information.

- Automated Business Reply Mail: Create artwork for Reply Mail pieces.
- Centralized Account Processing System (CAPS): Electronic postage payment.
- Customer Label Distribution System (CLDS): Order bulk, collated or DMM labels online.
- Customer/Supplier Agreements (CSAs): CSAs define mail preparation requirements and acceptance times.
- Every Door Direct Mail: EDDM is designed to help you reach every home, every address, every time.
- IMb Tracing<sup>™</sup>: Track your letters and flats
- · Incentive Programs: Participate in promotions and incentives for business mail.
- Intelligent Mail Small Business (IMsb) Tool: Produce the IMb for your mailings.
- Mailer ID: Request and manage Mailer IDs.
- Manage Mailing Activity: Manage your business mailings.
- Schedule a Mailing Appointment (FAST): Schedule a mailing appointment.

#### Shipping Services

Here is the list of tools, called Business Services, USPS offers its BCG customers. Click the service name for additional information.

- Centralized Account Processing System (CAPS): Electronic postage payment.
- Click-N-Ship Business Pro<sup>™</sup>: End-to-end solution for businesses to fulfill their daily shipping needs.
- Electronic Verification Service (eVS): Package mailers can use an electronic manifest to document and pay postage.
- Incentive Programs: Participate in promotions and incentives for business mail.
- Mailer ID: Request and manage Mailer IDs.
- Manage APIs: APIs allow integration of USPS data into customer's software and or system application.
- Manage Mailing Activity: Manage your business mailings.
- Official Mail Shipping Labels: Provides the option for OMAS customers to use Click-N-Ship.
- · Online Enrollment: Get started online to apply for eligibility.
- Parcel Data Exchange (PDX): PDX allows business customers to upload manifests and download extracts.
- Parcel Return Service (PRS) : Work share solution for returning merchandise.
- Premium Forwarding Service Commercial<sup>™</sup>: Schedule regular reshipment of mail from one or more addresses to a chosen destination.
- Print & Deliver Shipping Label: Merchants can request Print & Deliver Shipping Label on behalf of their customers
- Scan Based Payment (SBP): Scanning = revenue collection.
- USPS Package Intercept: Redirect your mailpiece if it hasn't been delivered.