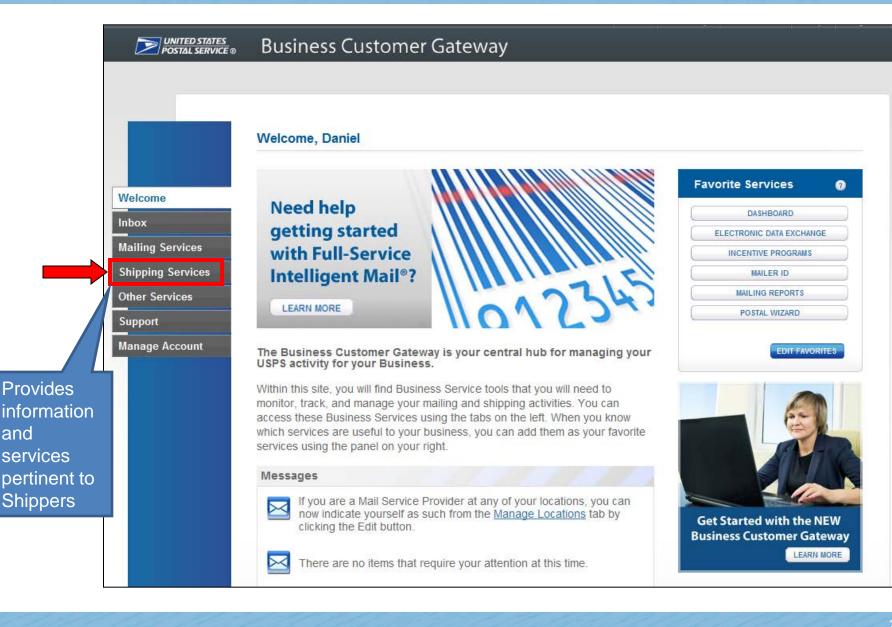

#### **Information for Shippers**

#### Shipping Services

Here is the list of tools, called Business Services, USPS offers its BCG customers. Click the service name for additional information.

- Centralized Account Processing System (CAPS): Electronic postage payment.
- Click-N-Ship Business Pro<sup>™</sup>: End-to-end solution for businesses to fulfill their daily shipping needs.
- Electronic Verification Service (eVS): Package mailers can use an electronic manifest to document and pay postage.
- Incentive Programs: Participate in promotions and incentives for business mail.
- Mailer ID: Request and manage Mailer IDs.
- Manage APIs: APIs allow integration of USPS data into customer's software and or system application.
- Manage Mailing Activity: Manage your business mailings.
- Official Mail Shipping Labels: Provides the option for OMAS customers to use Click-N-Ship.
- · Online Enrollment: Get started online to apply for eligibility.
- Parcel Data Exchange (PDX): PDX allows business customers to upload manifests and download extracts.
- Parcel Return Service (PRS) : Work share solution for returning merchandise.
- Premium Forwarding Service Commercial<sup>™</sup>: Schedule regular reshipment of mail from one or more addresses to a chosen destination.
- Print & Deliver Shipping Label: Merchants can request Print & Deliver Shipping Label on behalf of their customers
- Scan Based Payment (SBP): Scanning = revenue collection.
- USPS Package Intercept: Redirect your mailpiece if it hasn't been delivered.