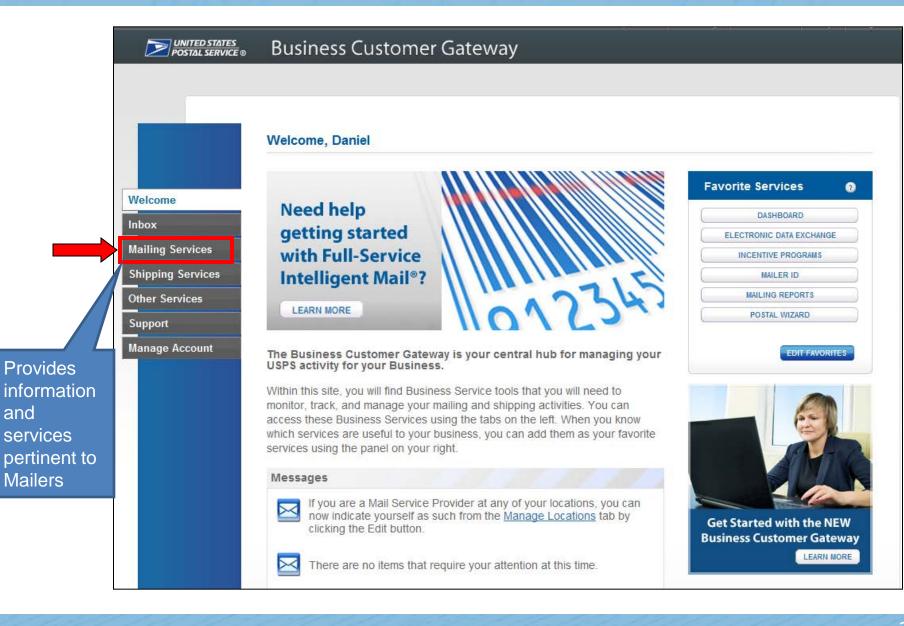

#### **Information for Mailers**

Users may click on any of the links highlighted in blue for additional information about each topic

#### Mailing Services

Here is the list of tools, called Business Services, USPS offers its BCG customers. Click the service name for additional information.

- Automated Business Reply Mail: Create artwork for Reply Mail pieces.
- Centralized Account Processing System (CAPS): Electronic postage payment.
- Customer Label Distribution System (CLDS): Order bulk, collated or DMM labels online.
- Customer/Supplier Agreements (CSAs): CSAs define mail preparation requirements and acceptance times.
- Every Door Direct Mail: EDDM is designed to help you reach every home, every address, every time.
- IMb Tracing<sup>™</sup>: Track your letters and flats
- · Incentive Programs: Participate in promotions and incentives for business mail.
- Intelligent Mail Small Business (IMsb) Tool: Produce the IMb for your mailings.
- Mailer ID: Request and manage Mailer IDs.
- Manage Mailing Activity: Manage your business mailings.
- Schedule a Mailing Appointment (FAST): Schedule a mailing appointment.