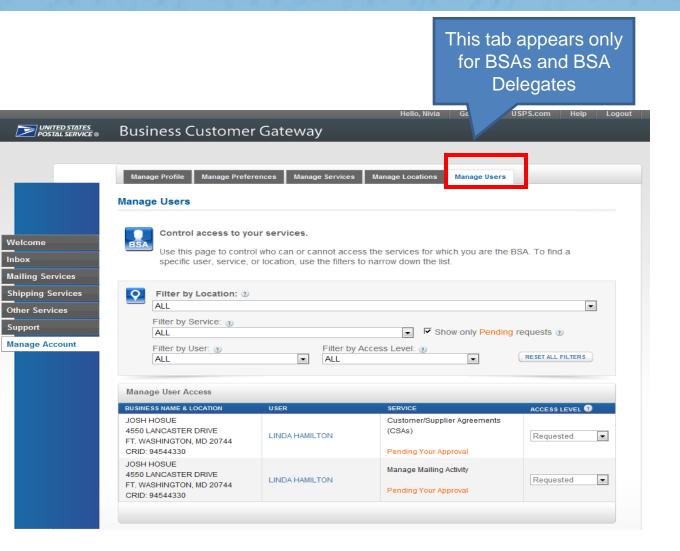

| select which<br>business service<br>you want to view                                                                  |

## **Services Pages (Multiple Locations)**

• The Mailing, Shipping, and Other Services pages will default to an aggregate view of service status for users with multiple locations



### **BSAs: Manage Users Tab**

- Business Service Administrators, and delegates, will see an additional tab within Manage Account called "Manage Users" when there are additional users who have access to the services/locations for which they are the BSA
- This tab enables BSAs to control the level of access users can have to these services
- Information may be filtered by:
  - Location
  - Service
  - User
  - Access Level



#### **BSAs: Manage Users Tab – User Hyperlink**

| UNITED STATES<br>POSTAL SERVICE ®                                | Pusinoss Customor Cotourou                                                                                                                                            | Hello, Nivia Gateway USPS.com Help Logout                                                      |                                                                 |
|------------------------------------------------------------------|-----------------------------------------------------------------------------------------------------------------------------------------------------------------------|------------------------------------------------------------------------------------------------|---------------