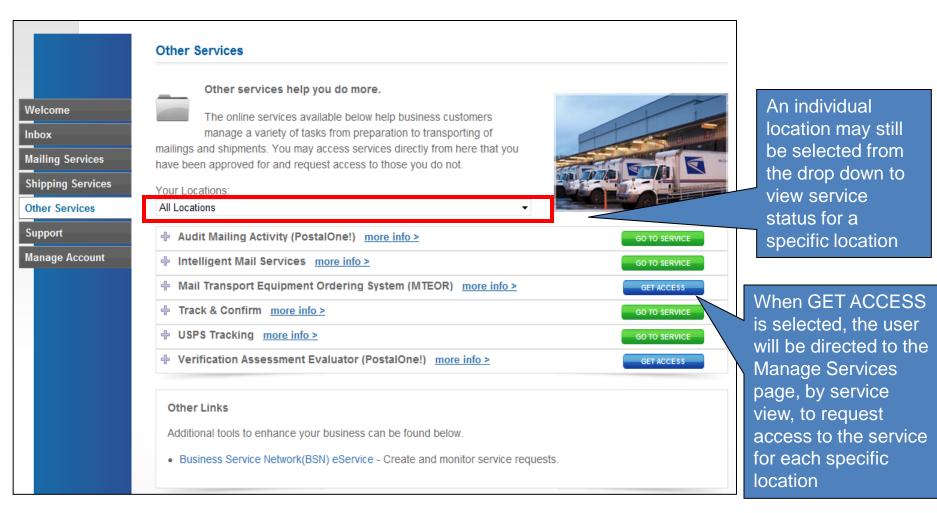

#### Other Services

Your Locations: All Locations

Other services help you do more.

The online services available below help business customers manage a variety of tasks from preparation to transporting of mailings and shipments. You may access services directly from here that you have been approved for and request access to those you do not.

| Audit Mailing Activity (PostalOne!) more info >                        | GO TO SERVICE |
|------------------------------------------------------------------------|---------------|
| Business Service Network (BSN) e Service more info >                   | GO TO SERVICE |
| Intelligent Mail Services more info >                                  | GO TO SERVICE |
|                                                                        | GO TO SERVICE |
| Mail Transport Equipment Ordering System (MTEOR) <u>more info &gt;</u> | GO TO SERVICE |
| Pickup On Demand (PUOD) more info ≥                                    | GO TO SERVICE |
| Track & Confirm more info >                                            | GO TO SERVICE |
|                                                                        | GO TO SERVICE |
| Verification Assessment Evaluator (PostalOne!) more info >             | GO TO BERVICE |