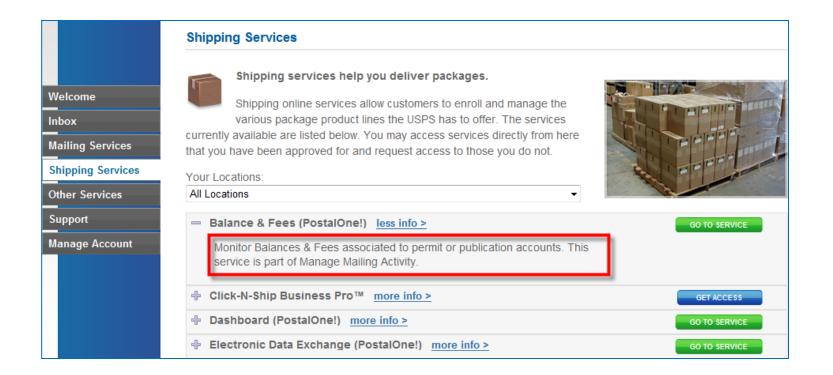

#### **Mailing Services**

Mailing services help you deliver letters and flat mail pieces.

Mailing online services will help you manage day-to-day activities from design and preparation of your mail to tracking your mailings in the mail stream. The services currently available are listed below. You may access services directly from here that you have been approved for and request access to those you do not.

Your Locations:

All Locations

| + Automated Business Reply Mail more info >             | GO TO SERVICE |
|---------------------------------------------------------|---------------|
| ✤ Balance & Fees (PostalOne!) more info >               | GO TO SERVICE |
| ⊕ Customer Label Distribution System (CLDS) more info > | GET ACCESS    |
| Customer/Supplier Agreements (CSAs) more info >         | GET ACCESS    |
| Dashboard (PostalOne!) more info >                      | GO TO SERVICE |
| Electronic Data Exchange (PostalOne!) more info >       | GO TO SERVICE |
| Every Door Direct Mail more info >                      | GO TO SERVICE |
| Incentive Programs more info >                          | GO TO SERVICE |
| Intelligent Mail Small Business (IMsb) Tool more info ≥ | GET ACCESS    |
| Mailer ID more info >                                   | GO TO SERVICE |
| Mailing Reports (PostalOne!) more info >                | GO TO SERVICE |
|                                                         | GO TO SERVICE |
| ✤ Postal Wizard (PostalOne!) more info >                | GO TO SERVICE |
| + Schedule a Mailing Appointment (FAST) more info >     | GET ACCESS    |
|                                                         |               |