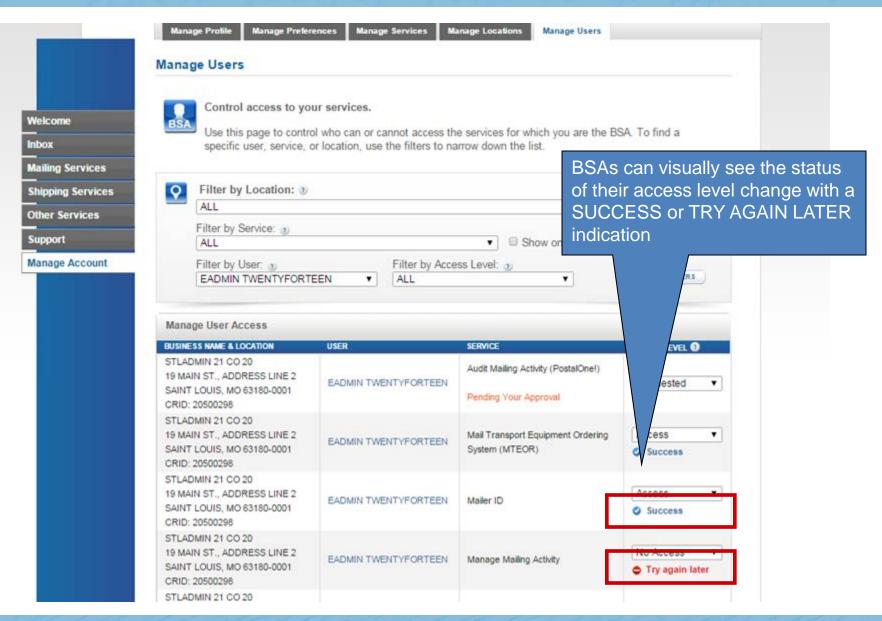

requested access and the BSA hasn't | LINDA HAMILTON | Customer/Supplier Agreements<br>(CSAs)<br>Pending Your Approval | Requested   |
|---|------------------------------------------------------------------------------------------------------|----------------|-----------------------------------------------------------------|-------------|
|   | taken action yet                                                                                     | LINDA HAMILTON | Manage Mailing Activity                                         | Requested - |
|   |                                                                                                      |                | Pending Your Approval                                           |             |

#### **Managing User Access: Access Levels**



#### **BSA Messages Panel**

**Favorite Services** 2 BSAs will see this Welcome **Need help** DASHBOARD message in their Inbox getting started MAILER ID Messages Panel **Mailing Services** with Full-Service MAILING REPORTS Intelligent Mail®? **Shipping Services** ONLINE ENROLLMENT when another user POSTAL WIZARD Other Services LEARN MORE has requested Support EDIT FAVORITES access to services Manage Account The Business Customer Gateway is your central hub for managing your USPS activity for your Business. at their business Within this site, you will find Business Service tools that you will need to monitor, track, and manage your mailing and shipping activities. You can location access these Business Services using the tabs on the left. When you know which services are useful to your bu