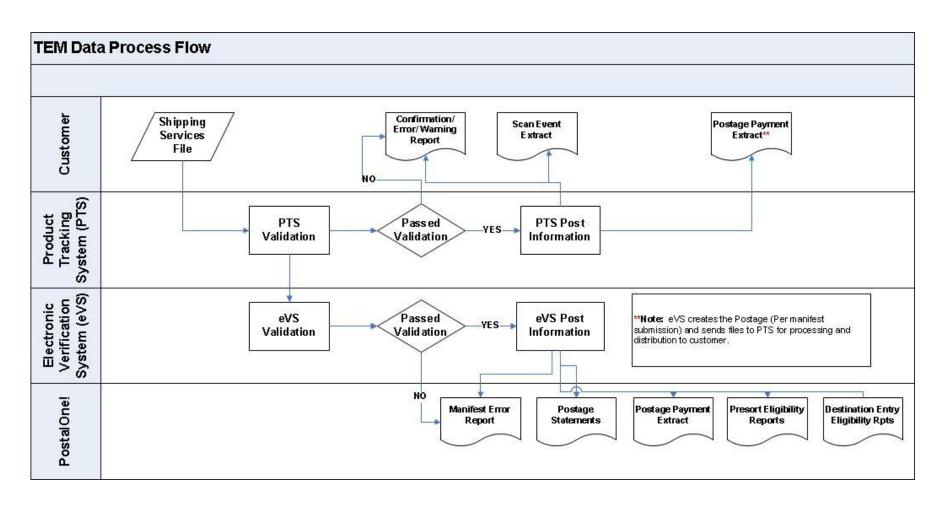

y new and existing USPS customers who required testing of their electronic files tested as part of the file/label certification process for Shipping Services.

<u>Note</u>: Mailers using Shipping Services File V1.6 or higher must use the TEM for the file Certification process.

TEM mimics the Product Tracking System and when software and database changes are made within the production environment they are also made in TEM. TEM includes all the database tables used in production for the manifest and also for extract files. TEM does not include production data but rather only contains the data a mailer will have provided that was sent to TEM. In the Extract Files provided by TEM, the only event will be the "MA", Electronic Shipping Info Received.



#### **PTS/EVS - TEM Data Flow Process**





#### **Communications Using TEM**

Mailers using a standard transmission method may send data to TEM and use their same Logon ID and password as they use with their production account. Those mailers who have established a secure file transfer will use the logon credentials provided them by the USPS Data Transfer Services (DTS) to access TEM.

Unlike the production account, the TEM runs *batch processes* for manifests and these processes are scheduled 11 times daily at: 03:00, 07:00, 08:00, 09:30, 11:00, 12:30, 14:00,15:30, 17:00, 18:30 and 20:00 Central Time.

The TEM extract processes will begin ten minutes after successful completion of the TEM manifest upload process.



#### **Communications Using TEM**

**Using Internet FTP to upload files** (standard connectivity)

connect to: pt