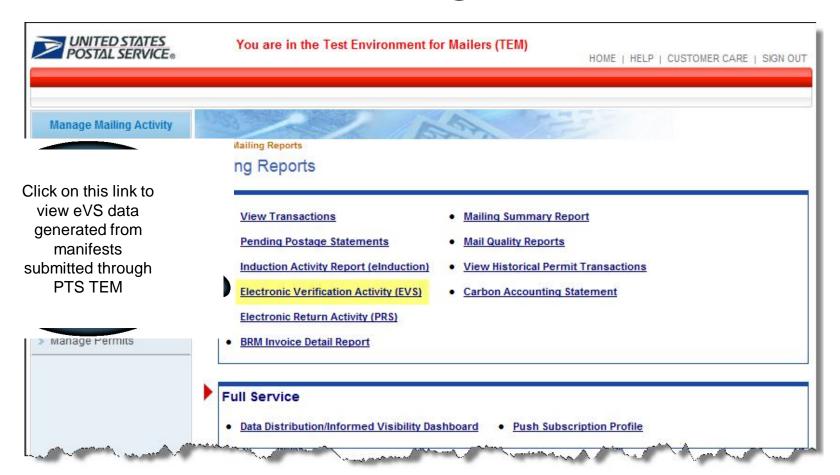

# Test Environment for Mailers (TEM)

Click on the link to view Mailing Reports

# **TEM Mailing Reports**

| Monthly                                                             | Account Summary | <b>y</b>    |     |                         |
|---------------------------------------------------------------------|-----------------|-------------|-----|-------------------------|
| Files and Postage Statements: Postage Statement Summary             |                 |             |     |                         |
| Total Postage Calculation                                           |                 |             |     |                         |
|                                                                     | Pieces          | Postage     |     | Avg Per<br>Piece Charge |
| 1. Manifest Postage:                                                |                 |             |     |                         |
| a. Manifest postage from mailer's files                             | 998             | \$ 6,132.52 |     |                         |
| b. Variance postage from USPS recalculation of mailer's data        | 29              | \$ 18.56    | *** |                         |
| C. Total manifest postage                                           | N/A             | \$ 6,151.08 | *   |                         |
| Parcel Select/Parcel Post                                           | 375             | \$ 4,210.67 |     |                         |
| Bound Printed Matter                                                | 342             | \$ 662.08   |     |                         |
| Media Mail                                                          | 128             | \$ 1,092.48 |     |                         |
| Parcel Select Lightweight                                           | 153             | \$ 185.85   |     |                         |
| d. Manifest postage paid                                            | N/A             | \$ 0.00     |     |                         |
| 2. Additional Postage Due:                                          |                 |             |     |                         |
| a. Postage adjustment from sampling postage adjustment factor (PAF) |                 |             |     |                         |
| b. Postage adjustment from Manifest Errors                          |                 |             |     |                         |
| Parcel Select/Parcel Post                                           | 11              | \$ 123.51   |     |                         |
| Bound Printed Matter                                                | 24              | \$ 46.84    |     |                         |
| Parcel Select Lightweight                                           | 2               | \$ 2.43     |     |                         |
| C. Unmanifested parcels from PTS and Sampling scans                 | 0               | \$ 0.00     |     | \$ 0.00                 |
| d. Mis-Shipped DDU parcels from Confirmation Services scans         | 0               | \$ 0.00     |     |                         |
| e. Duplicate PIC assigned to multiple packages                      | 0               | \$ 0.00     |     | \$ 0.00                 |
| f. Total additional postage due                                     | N/A             | \$ 772.56   | **  |                         |
| 3. Total Postage                                                    | N/A             | \$ 6,923.64 |     |                         |
| Records                                                             |                 |             |     |                         |
| a. Manifested pieces                                                | 998             |             |     |                         |
| b. Unmanifested pieces                                              | 0               |             |     |                         |
| C. Manifest Error Records with Default Postage                      | 37              |             |     |                         |
| d. Duplicate PIC assigned to multiple packages                      | 0               |             |     |                         |
| e. Total pieces                                                     | 1,035           |             |     |                         |
| f. Manifest Confirmation Report *                                   |                 |             |     |                         |
| g. Manifest Header Error Records *                                  |                 |             |     |                         |