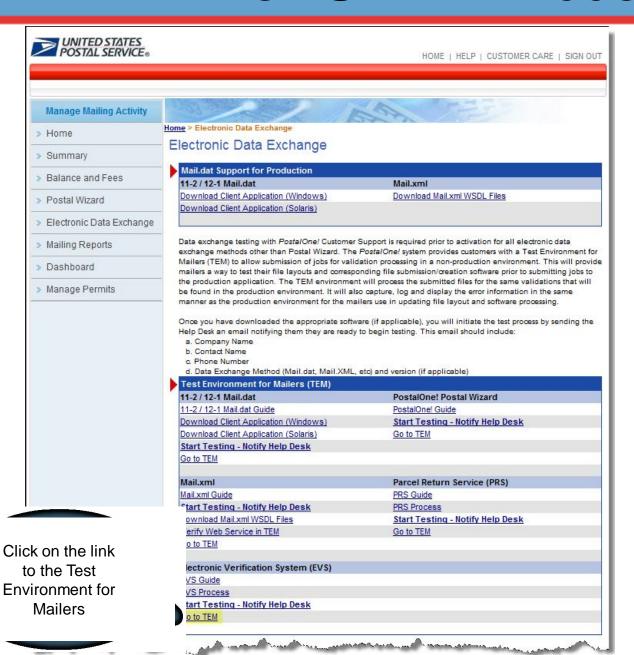

#### **Communications Using TEM**

Mailers using a standard transmission method may send data to TEM and use their same Logon ID and password as they use with their production account. Those mailers who have established a secure file transfer will use the logon credentials provided them by the USPS Data Transfer Services (DTS) to access TEM.

#### **Communications Using TEM**

**Using Internet FTP to upload files** (standard connectivity)

connect to: pts-ftp-in-cat.usps.gov using your logonid and password

Change directories to: home/delconf/incoming

#### **Using Secure File Transfer to TEM**

Depending upon the specific protocol that was established, mailer will use the credentials and configuration that the USPS DTS set up for data transfer.

#### Retrieving the Confirmation Error/Warning Report and Extract File with TEM

Connect to: pts-ftp-out-cat.usps.gov using your logonid and password.

Change directories to: red/logonid/incoming