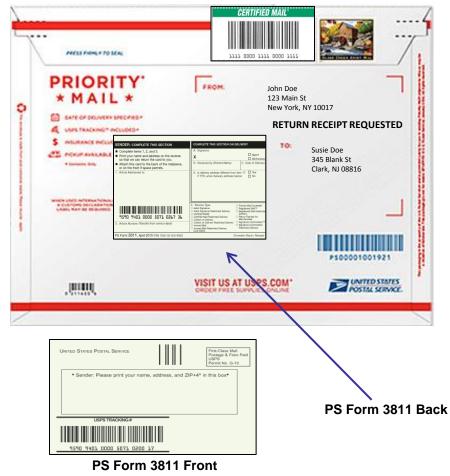

Return Receipt service provides a delivery record, including the recipient's signature and the date of delivery, along with information about the delivery address, if different from the address on the mailpiece. Also provides end-to-end tracking of the form being returned to you, via the IMpb barcode placed on both the front and back of the form.

#### **Barcoded Return Receipt Delivery Process**

1590 9401 0000 5021 0200

Electronic Return Receipt service provides a delivery record, including the recipient's signature and the date of delivery, along with information about the delivery address, if different from the address on the mailpiece. Receipt is delivered electronically to the sender.