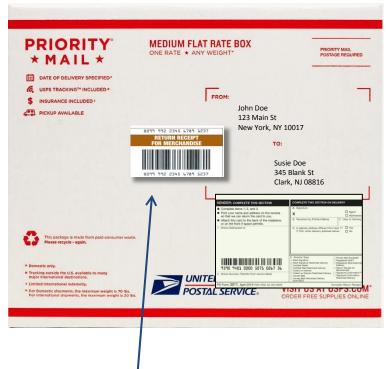

### **Return Receipt for Merchandise**

#### **Description**

Return Receipt for Merchandise provides both a mailing receipt and a return receipt card with the signature of the individual that signed for your merchandise.

PS Form 3804 on mailpiece

**PS Form 3804** 