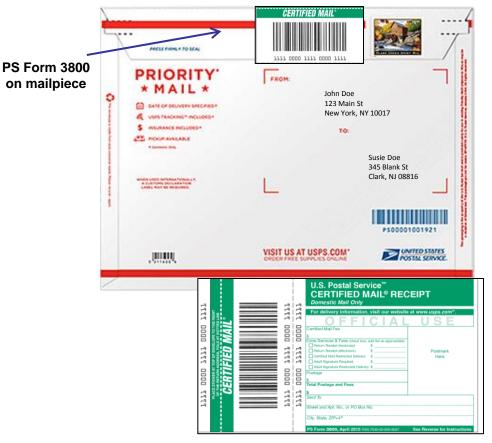

Certified Mail provides a mailing receipt, and the date and time of delivery or attempted delivery. USPS maintains a record of delivery (which includes the recipient's signature). Customers may obtain a delivery record by purchasing a return receipt.

#### **ELIGIBILE MAIL CLASS**

- Priority Mail
- First-Class Mail
- First-Class Package Service

PS Form 3800

- Certified Mail
- Certified Mail Restricted Delivery
- Certified Mail Adult Signature Required (online and commercial only)
- Certified Mail Adult Signature Restricted Delivery (online and commercial only)