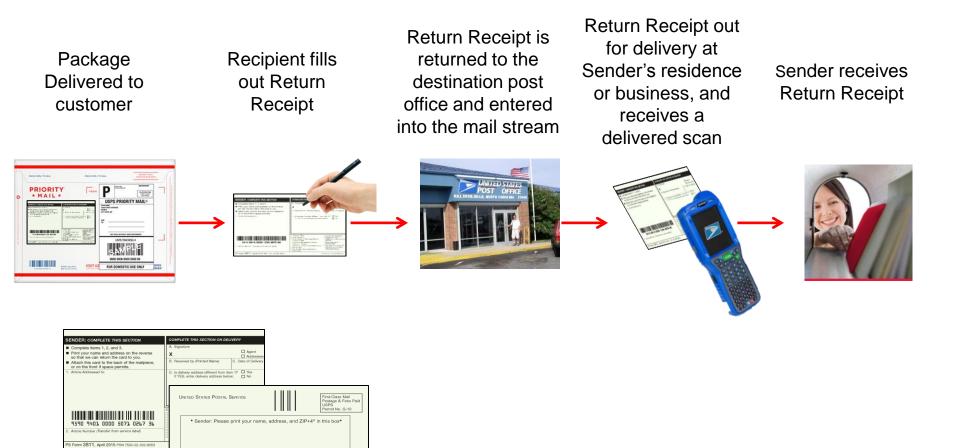

#### **Barcoded Return Receipt Delivery Process**

1590 9401 0000 5021 0200

Electronic Return Receipt service provides a delivery record, including the recipient's signature and the date of delivery, along with information about the delivery address, if different from the address on the mailpiece. Receipt is delivered electronically to the sender.

Return Receipt service provides a delivery record, including the recipient's signature and the date of delivery, along with information about the delivery address, if different from the address on the mailpiece. Also provides end-to-end tracking of the form being returned to you, via the IMpb barcode placed on both the front and back of the form.