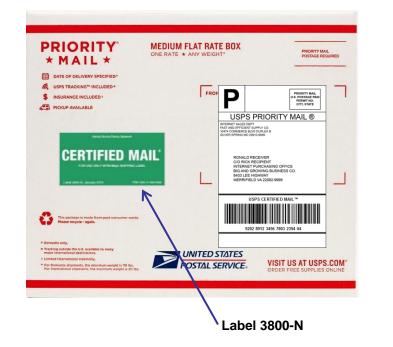

Certified Mail provides a mailing receipt, and the date and time of delivery or attempted delivery. USPS maintains a record of delivery (which includes the recipient's signature). Customers may obtain a delivery record by purchasing a return receipt.

#### **ELIGIBILE MAIL CLASS**

- Priority Mail
- First-Class Mail
- First-Class Package Service

PS Form 3800

- Certified Mail
- Certified Mail Restricted Delivery
- Certified Mail Adult Signature Required (online and commercial only)
- Certified Mail Adult Signature Restricted Delivery (online and commercial only)