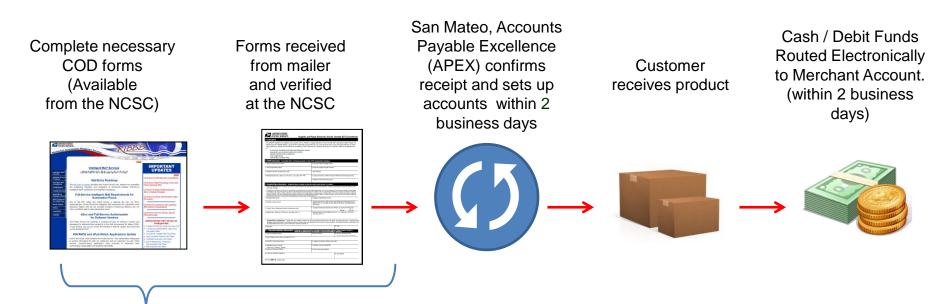

Collect on Delivery allows sender to collect money from the recipient for merchandise, postage, or fees at time of delivery, by cash, check, or money order made payable to the mailer. Mailers have the option to obtain electronic funds transfer (EFT), in lieu of a postal money order, for remittance for COD payments made in cash.