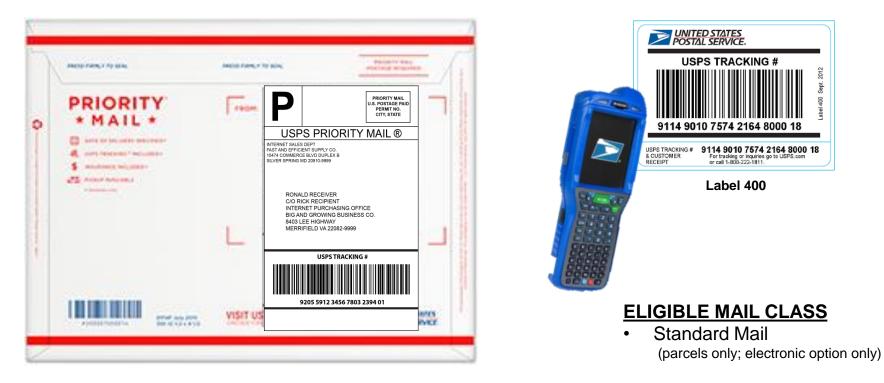

#### **Description**

USPS Tracking is included with most USPS products at no cost to customer. Provides visibility and scan data for mailers using USPS to send their shipments. Customers can obtain tracking updates, including the date and time of delivery or attempted delivery. An IMpb is required on the mailpiece in order to provide the included tracking service.

## • USPS Tracking

#### **ADDITIONAL COMBINED SERVICES**

- Return Receipt (If purchased with bulk insurance over \$500.00)
- Insurance (bulk insurance for Standard Mail parcels only)

- 1. Internet & Mail Order Retail
- 2. Electrical, Plumbing, & Hardware Wholesalers
- 3. Computer Peripheral Equipment Manufacturing