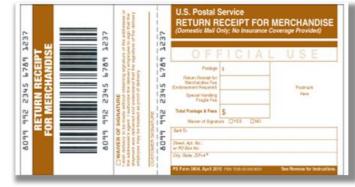

### **Return Receipt for Merchandise**

#### **Description**

Return Receipt for Merchandise provides both a mailing receipt and a return receipt card with the signature of the individual that signed for your merchandise.

PS Form 3804 on mailpiece