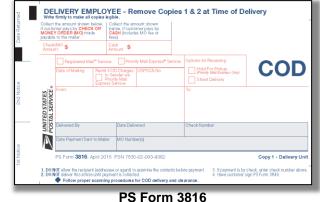

Collect on Delivery allows sender to collect money from the recipient for merchandise, postage, or fees at time of delivery, by cash, check, or money order made payable to the mailer. Mailers have the option to obtain electronic funds transfer (EFT), in lieu of a postal money order, for remittance for COD payments made in cash.