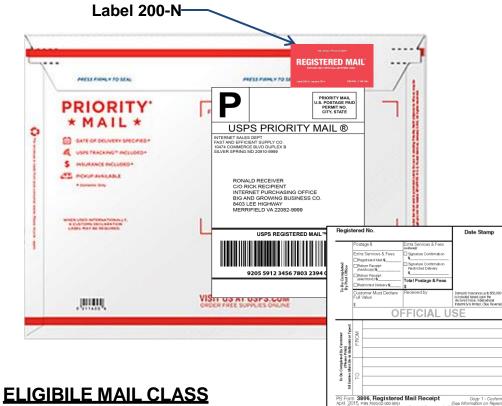

## Questions

Registered Mail provides premium handling and maximum security for your domestic mail from the point of acceptance to delivery. Insurance may be added to domestic items up to \$50,000. Fees for articles valued over \$50,000 are for handling only.

#### **ELIGIBILE MAIL CLASS**

- Priority Mail
- First-Class Mail
- First-Class Package Service

PS Form 3800

- Certified Mail
- Certified Mail Restricted Delivery
- Certified Mail Adult Signature Required (online and commercial only)
- Certified Mail Adult Signature Restricted Delivery (online and commercial only)