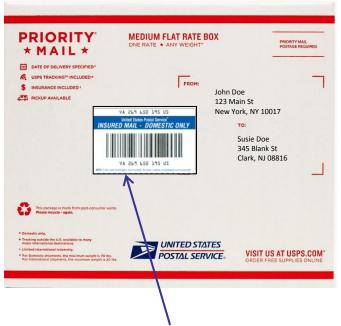

Insurance provides up to \$5,000 coverage for lost, damaged, or missing contents. Items insured for over \$500 includes Signature Service at no additional charge.

(Note: Priority Mail Express includes \$100 of insurance; Priority Mail includes either \$100 or \$50 of insurance).

#### **ELIGIBILE MAIL CLASS**

- Priority Mail Express
- Priority Mail
- Critical Mail
- First-Class Mail
- First-Class Package Service
- Standard Post
- Package Services
- Parcel Select
- Parcel Select Lightweight
   (bulk insurance only)
- Standard Mail (bulk insurance for (nonprofit) parcels only)

- **Insurance** (for less than or equal to \$500 use PS Form 3813).
- **Insurance** (for more than \$500 use PS Form 3813-P).
- Insurance Restricted Delivery (If insured >\$500).