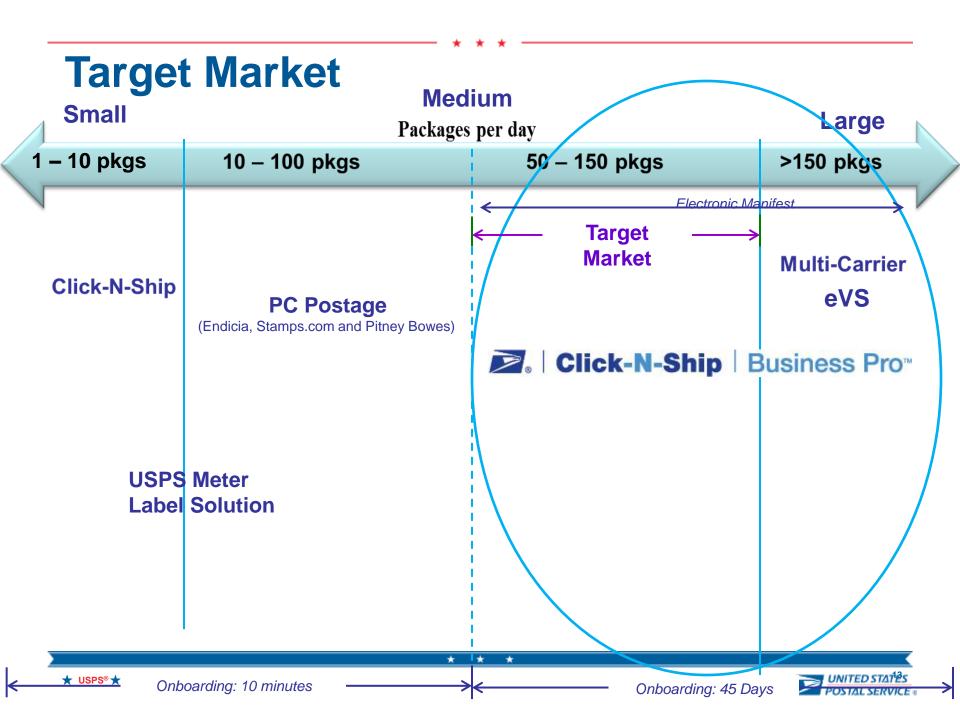

# Click-N-Ship Business Pro

## **Click-N-Ship Business Pro**

Downloadable software solution provided by the Postal Service

Free of charge for business customers who ship at least 50 packages (or 50 pounds)

- Same day onboarding: no certification, no fees
- Prints IMpb-compliant shipping labels
- Creates electronic tracking & postage manifests
- Generates electronic postage statements
- Submits postage payment through ACH debit