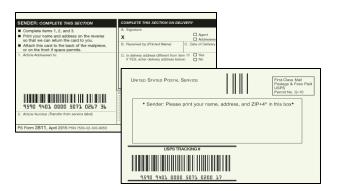

Note: USPS prices effect as of May 31, 2015

Provides a mailing receipt, and the date and time of delivery or attempted delivery. USPS maintains a record of delivery (which includes the recipient's signature). Customers may obtain a delivery record by purchasing a return receipt.

### **ELIGIBILE MAIL CLASS**

- Priority Mail
- First-Class Mail
- First-Class Package Service

**PS Form 3800** 

- Certified Mail
- Certified Mail Restricted Delivery
- Certified Mail Adult Signature Required (online and commercial only)
- Certified Mail Adult Signature Restricted Delivery (online and commercial only)