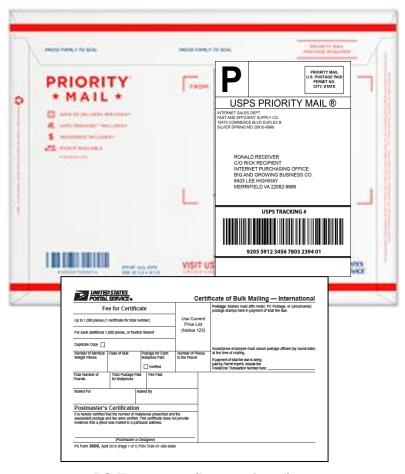

Certificate of Bulk Mailing

(PS Form 3606-D (Domestic); PS Form 3606 (International) .

PS Form 3606 (International)

PS Form 3606 - D (Domestic)