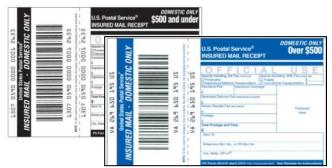

Note: USPS prices effect as of May 31, 2015

Provides up to \$5,000 coverage for lost, damaged, or missing contents. Items insured over \$500 (PS 3813P) include signature service. (Note: Priority Mail Express includes \$100 of insurance; Priority Mail includes either \$100 or \$50 of insurance).

PS Form 3813 and 3813-P

- Insurance (for less than or equal to \$500 use PS Form 3813).
- Insurance (for more than \$500 use PS Form 3813-P).
- Insurance Restricted Delivery (If insured >\$500).