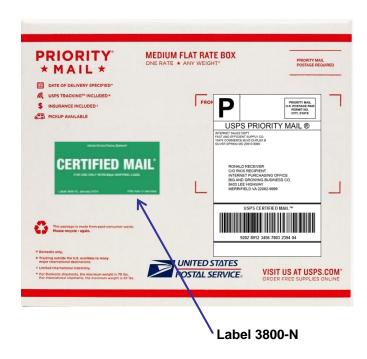

Note: USPS prices effect as of May 31, 2015

Provides a mailing receipt, and the date and time of delivery or attempted delivery. USPS maintains a record of delivery (which includes the recipient's signature). Customers may obtain a delivery record by purchasing a return receipt.

### **ELIGIBILE MAIL CLASS**

- Priority Mail
- First-Class Mail
- First-Class Package Service

**PS Form 3800** 

- Certified Mail
- Certified Mail Restricted Delivery
- Certified Mail Adult Signature Required (online and commercial only)
- Certified Mail Adult Signature Restricted Delivery (online and commercial only)

### **ADDITIONAL COMBINED SERVICES**

• Return Receipt (Form 3811 only if with Adult Signature options)

- 1. Information Technology Services
- 2. Banking
- 3. Electrical, Plumbing, & Hardware Wholesalers