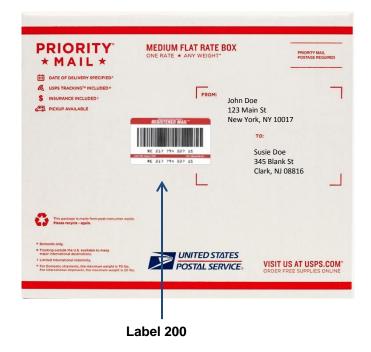

### **Appendix 1**

Service Type Codes/Extra Service Codes

Provides premium handling and maximum security for your domestic mail from the point of acceptance to delivery. Insurance may be added to domestic items up to \$50,000. Fees for articles valued over \$50,000 are for handling only.

- First-Class Mail
- First-Class Package Service

**PS Form 3806** 

- Registered Mail
- Registered Mail Restricted Delivery
- Registered Mail COD

### **ADDITIONAL COMBINED SERVICES**

- Return Receipt
- Signature Confirmation

- 1. Electrical, Plumbing & Hardware Wholesalers
- 2. Life Insurance
- 3. Banking