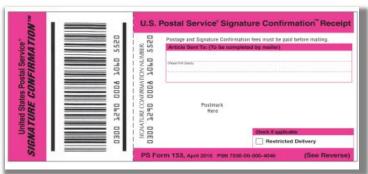

Note: USPS prices effect as of May 31, 2015

Provides a delivery record, including the recipient's signature and the date of delivery, along with information about the delivery address, if different from the address on the mailpiece. Also provides end-to-end tracking of the form being returned to you, via the IMpb barcode placed on both the front and back of the form.

**PS Form 3811-A** 

### **ELIGIBLE MAIL CLASS**

- Priority Mail Express (Form 3811 only)
- Priority Mail
- First-Class Mail
- First-Class Package Service
- Standard Mail (parcels only)
- Parcel Select
- Parcel Select Lightweight
- Standard Post

• Return Receipt - PS Form 3811 (for Domestic Mail only)

### ADDITIONAL COMBINED SERVICES

- USPS Tracking
- Signature Confirmation
- Signature Confirmation Restricted Delivery
- Adult Signature Required (Form 3811 only)
- Adult Signature Restricted Delivery (Form 3811 only)
- Special Handling-Fragile

- 1. Computer Peripheral Equipment Manufacturing
- 2. Information Technology Services
- 3. Federal Government