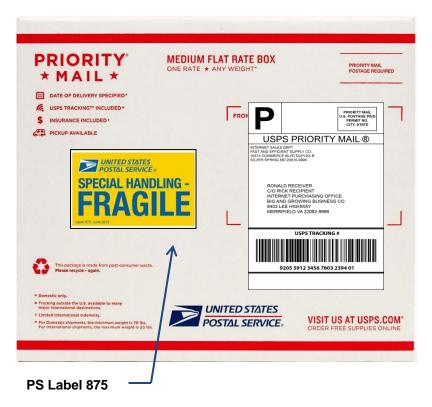

#### **Description**

Provides preferential handling for materials that require extra care in handling transportation or delivery, such as fragile, live animals, hazardous items, perishable and cremated remains. The service should not be used in place of Registered Mail or insurance service for valuable, fragile, or irreplaceable items.

"Special Handling-Fragile"

#### **CATEGORIES OF SPECIAL HANDLING**

- Fragile (additional fee/Label 875)
- Live Animal Transportation

   (additional fee/Day-old Poultry sent PME or PM sent to Zones 5-9)
- Hazardous Material (no fee)
- Cremated Remains (no fee)
- Perishable (no fee)