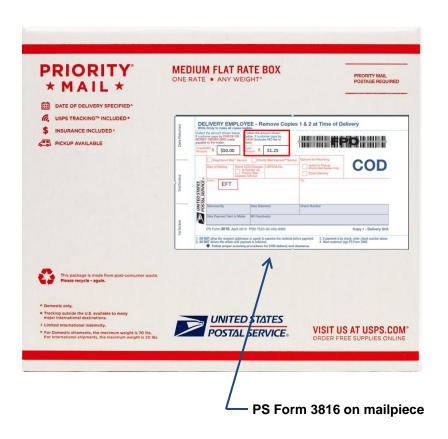

Allows sender to collect money from the recipient for merchandise, postage, or fees at time of delivery, by cash, check, or money order made payable to the mailer. Mailers have the option to obtain electronic funds transfer (EFT), in lieu of a postal money order, for remittance for COD payments made in cash.

**PS Form 3816** 

#### **ELIGIBLE MAIL CLASS**

- Priority Mail Express
   (1-Day and 2-Day only)
- Priority Mail
- First-Class Mail
- First-Class Package Service
- Standard Post
- Parcel Select
- Bound Printed Matter
- Library Mail
- Media Mail

- Collect on Delivery (COD)
- COD Restricted Delivery
- Registered Mail COD