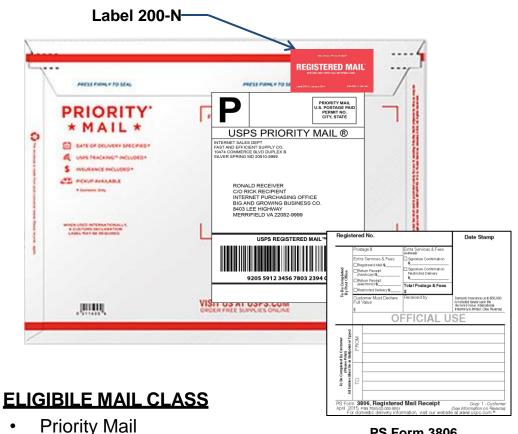

### **Appendix 1**

Service Type Codes/Extra Service Codes

Provides premium handling and maximum security for your domestic mail from the point of acceptance to delivery. Insurance may be added to domestic items up to \$50,000. Fees for articles valued over \$50,000 are for handling only.

- First-Class Mail
- First-Class Package Service

**PS Form 3806** 

- Registered Mail
- Registered Mail Restricted Delivery
- Registered Mail COD

### **ADDITIONAL COMBINED SERVICES**

- Return Receipt
- Signature Confirmation

- 1. Electrical, Plumbing & Hardware Wholesalers
- 2. Life Insurance
- 3. Banking