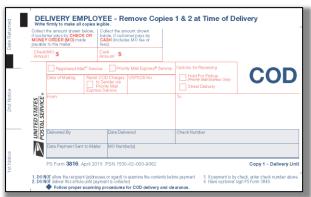

Allows sender to collect money from the recipient for merchandise, postage, or fees at time of delivery, by cash, check, or money order made payable to the mailer. Mailers have the option to obtain electronic funds transfer (EFT), in lieu of a postal money order, for remittance for COD payments made in cash.

**PS Form 3816** 