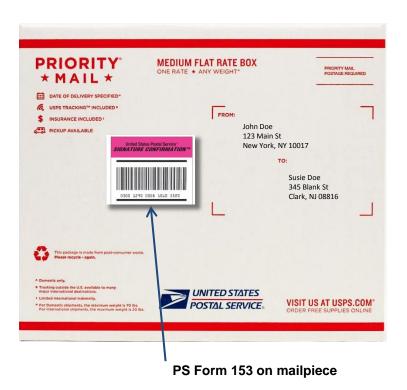

Note: USPS prices effect as of May 31, 2015

Provides a delivery record, including the recipient's signature and the date of delivery, along with information about the delivery address, if different from the address on the mailpiece. Also provides end-to-end tracking of the form being returned to you, via the IMpb barcode placed on both the front and back of the form.

**PS Form 3811-A** 

### **ELIGIBLE MAIL CLASS**

- Priority Mail Express (Form 3811 only)
- Priority Mail
- First-Class Mail
- First-Class Package Service
- Standard Mail (parcels only)
- Parcel Select
- Parcel Select Lightweight
- Standard Post

• Return Receipt - PS Form 3811 (for Domestic Mail only)

### ADDITIONAL COMBINED SERVICES

- USPS Tracking
- Signature Confirmation
- Signature Confirmation Restricted Delivery
- Adult Signature Required (Form 3811 only)
- Adult Signature Restricted Delivery (Form 3811 only)
- Special Handling-Fragile

- 1. Computer Peripheral Equipment Manufacturing
- 2. Information Technology Services
- 3. Federal Government