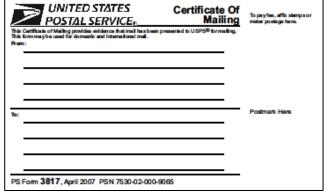

Note: USPS prices effect as of May 31, 2015

Available only at the time of mailing and provides evidence that mail has been presented to the USPS for mailing. Each individual form is postmarked (round-dated) at the time of mailing and the form(s) are returned to the mailer to serve as their receipt.

PS Form 3817 - Individual

|                                                  | Affic stamp | Frostmann, per opperer | Affix Stamp Her<br>Pociniani with Dai | w of Receipt. |                  |               |
|--------------------------------------------------|-------------|------------------------|---------------------------------------|---------------|------------------|---------------|
| USPS Tracking Number<br>Firm-epecific Identifier | -           | Address                | Postage                               | Fee           | Special Hundling | Parcel Airtif |
| 1                                                |             |                        |                                       |               |                  | 1             |
|                                                  |             |                        | -                                     |               |                  |               |
| 2                                                |             |                        |                                       |               |                  |               |
|                                                  |             |                        |                                       |               |                  |               |
| 3                                                |             |                        |                                       |               |                  |               |
|                                                  |             |                        |                                       |               |                  |               |
| 4                                                |             |                        |                                       |               |                  |               |
|                                                  |             |                        |                                       |               |                  |               |
| 5                                                |             |                        |                                       |               |                  |               |
|                                                  |             |                        |                                       |               |                  |               |
| C                                                |             |                        |                                       | _             |                  |               |
| 0                                                |             |                        |                                       | _             |                  |               |

PS Form 3665 – Firm