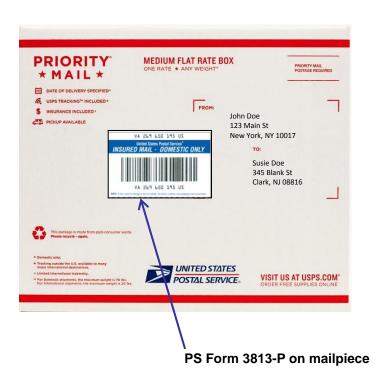

Note: USPS prices effect as of May 31, 2015

Provides up to \$5,000 coverage for lost, damaged, or missing contents. Items insured over \$500 (PS 3813P) include signature service. (Note: Priority Mail Express includes \$100 of insurance; Priority Mail includes either \$100 or \$50 of insurance).

PS Form 3813 and 3813-P