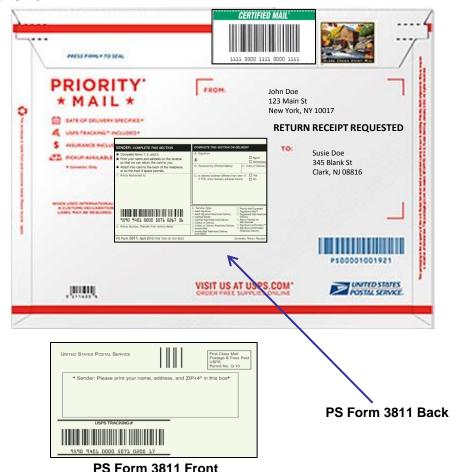

Note: USPS prices effect as of May 31, 2015

Provides a delivery record, including the recipient's signature and the date of delivery, along with information about the delivery address, if different from the address on the mailpiece. Also provides end-to-end tracking of the form being returned to you, via the IMpb barcode placed on both the front and back of the form.

**PS Form 3811-A** 

### **Barcoded Return Receipt Delivery Process**

Recipient fills out return receipt

Return Receipt is returned to the destination post office and entered into the mailstream Return Receipt out for delivery at Sender's residence or business, and receives a delivered scan

Sender receives return receipt

Form 3811 Front/Back

Provides a delivery record, including the recipient's signature and the date of delivery, along with information about the delivery address, if different from the address on the mailpiece. Receipt is delivered electronically to the sender (by email or signature extract file).