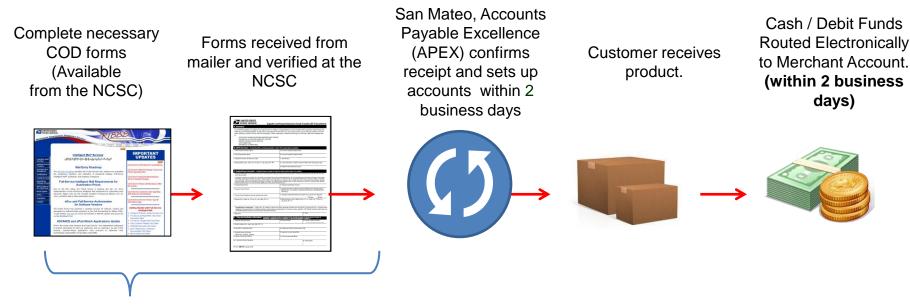

### **Collect On Delivery Electronic Funds Transfer (EFT) Enrollment Process**

National Customer Support Center (NCSC) is available for assistance at **877-264-9693**.