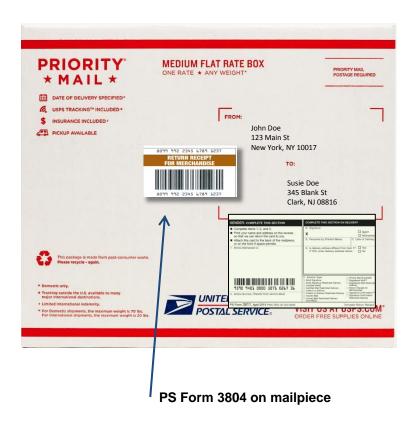

### **USPS** Return Receipt for Merchandise

### **Description**

Provides both a mailing receipt and a return receipt card with the signature of the individual that signed for your merchandise.

**PS Form 3804** 