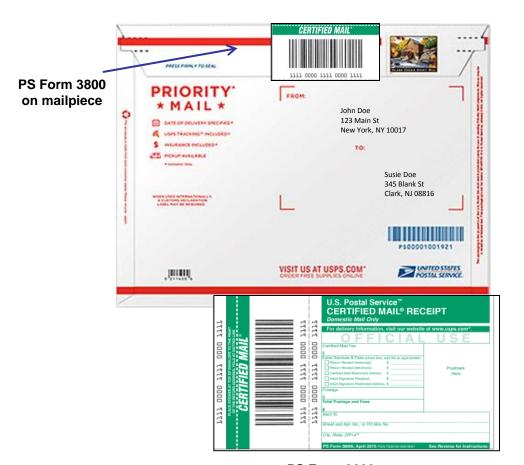

Note: USPS prices effect as of May 31, 2015

Provides a mailing receipt, and the date and time of delivery or attempted delivery. USPS maintains a record of delivery (which includes the recipient's signature). Customers may obtain a delivery record by purchasing a return receipt.

### **ELIGIBILE MAIL CLASS**

- Priority Mail
- First-Class Mail
- First-Class Package Service

**PS Form 3800** 

- Certified Mail
- Certified Mail Restricted Delivery
- Certified Mail Adult Signature Required (online and commercial only)
- Certified Mail Adult Signature Restricted Delivery (online and commercial only)

### **ADDITIONAL COMBINED SERVICES**

• Return Receipt (Form 3811 only if with Adult Signature options)

- 1. Information Technology Services
- 2. Banking
- 3. Electrical, Plumbing, & Hardware Wholesalers