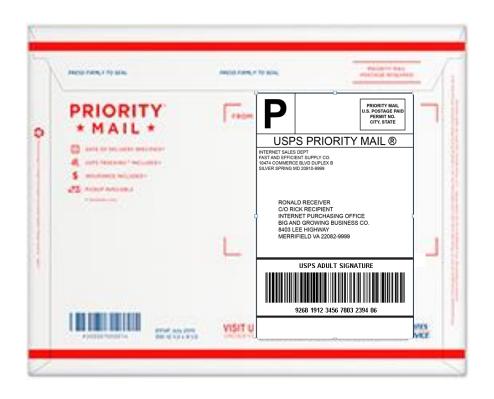

#### **Benefits**

- Capture Date/Time
- Age
   Restriction
- Delivery Restriction

Adult Signature service provides electronic confirmation of the delivery or attempted delivery of the mailpiece and signature of the recipient, who must be 21 years of age or older. Adult Signature services are under the *USPS Signature Services* umbrella and only available through online or commercial channels.

#### **ELIGIBLE MAIL CLASS**

- Priority Mail Express
- Priority Mail
- Critical Mail
- First-Class Mail
- First-Class Package Service
- Parcel Select
- Parcel Select Lightweight
- Package Services

Adult Signature Required
Adult Signature Restricted Delivery

### ADDITIONAL COMBINED SERVICES

- Insurance
- Return Receipt (Form 3811 only)
- Hold For Pickup

- 1. Gun & Ammunition Manufacturing
- 2. Physicians
- 3. Business Services Sector

Provides updates about your shipment's status as it travels to its destination, as well as evidence of delivery by providing a copy of the recipient's signature electronically. The service is under the *USPS Signature Services* umbrella.

PS Form 153

#### **ELIGIBLE MAIL CLASS**

- Priority Mail
- Critical Mail (Signature Confirmation only)
- First-Class Mail (parcels only; electronic option only)
- First-Class Package Service (electronic option only)
- Standard Post
- Parcel Select
- Parcel Select Lightweight
- Bound Printed Matter
- Library Mail
- Media Mail

- Signature Confirmation
- Signature Confirmation Restricted Delivery

### ADDITIONAL COMBINED SERVICES

- Collect on Delivery (COD)
- Insurance
- Registered Mail
- Return Receipt (Form 3811 only)
- Special Handling
- Hold For Pickup

- 1. Computer Peripheral Equipment Manufacturing
- 2. Electrical, Plumbing, & Hardware Wholesalers
- 3. Internet & Mail Order Retail