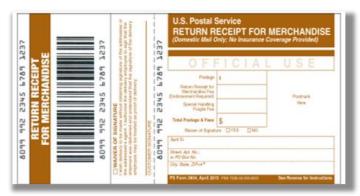

### **USPS** Return Receipt for Merchandise

### **Description**

Provides both a mailing receipt and a return receipt card with the signature of the individual that signed for your merchandise.

**PS Form 3804** 