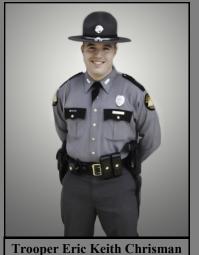

**WHY:** Dedication of memorial highway in honor of Trooper Eric Keith Chrisman

On 11/28/16 KSP will host a ceremony to honor fallen Trooper Eric Keith Chrisman. This will include the dedication of a memorial highway in Anderson county state highway 326 (Ninevah Road). The actual ceremony will be held at Ninevah Christian Church and is open to the public.