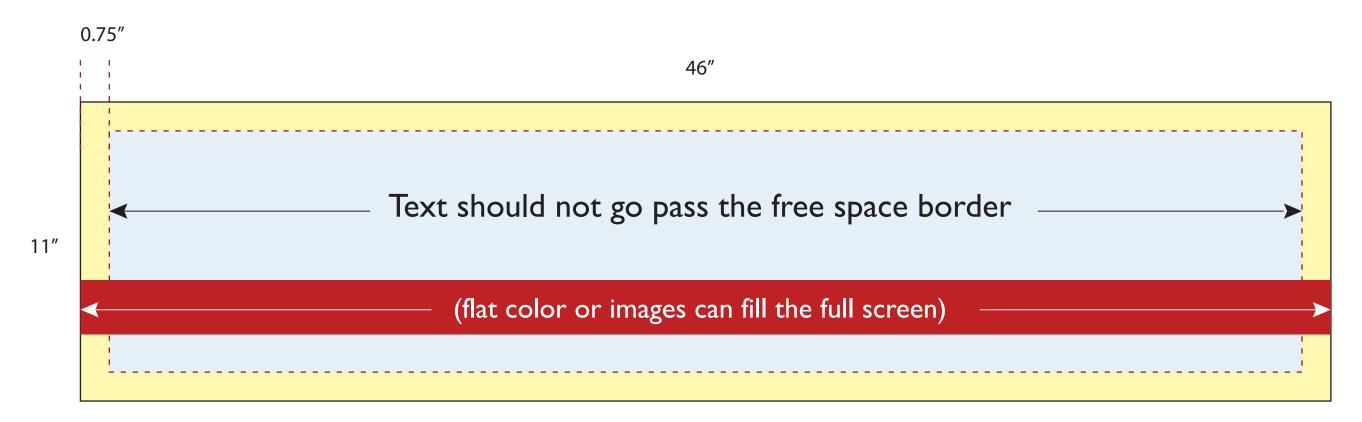

**SIZING:** 11" x 46"
For more information, call (212) 832-4540 (ext. 349)

# **RED BUS ADVERTISEMENT GUIDELINES**

Please try to keep the text no smaller than 150pt for easy readability

The image should contain only the important, clear and easily readable information.