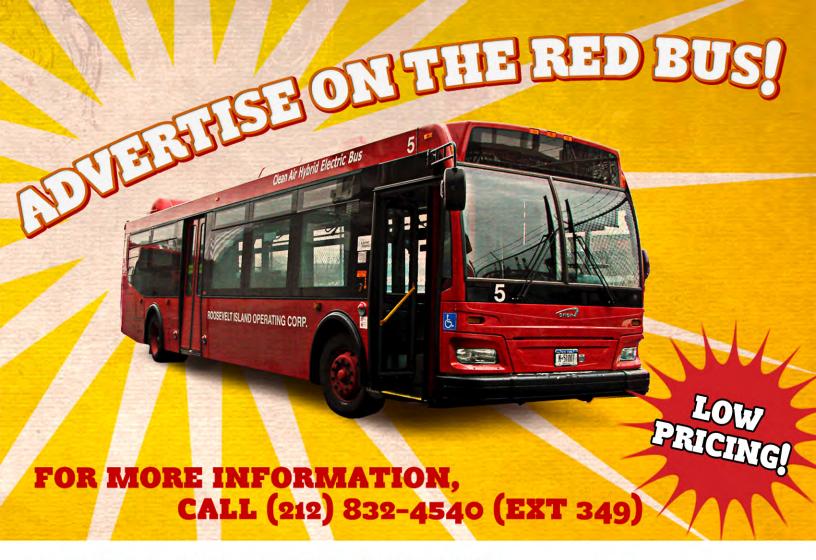

ADVERTISING ON THE RED BUS gets you low-cost, effective coverage targeted directly at the people who are most likely to visit your business. Your ad will be displayed on all 7 Red Buses for a period of two months - if they ride the bus, they will see your ad! At such a reasonable price, Red Bus ads can fit into any advertising budget. Call today!

**SIZING:** 11" x 46"
For more information, call (212) 832-4540 (ext. 349)