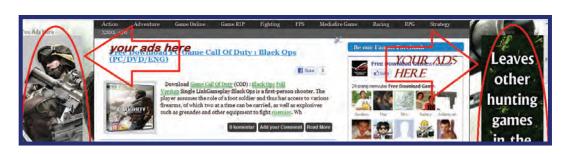

### **BAD EXAMPLES:**

THE WORLD'S ONLY

ADDITION IS BACK!

ADDITION OF A MADE IN THE X FACTOR SEASON 2 AUDITIONS
ADDITION IS BACK!

ADDITION OF A MADE IN THE X FACTOR SEASON 2 AUDITIONS
ADDITION IS PERSON, ONLINE OR AT MYSTUDIO NO RECEIVED