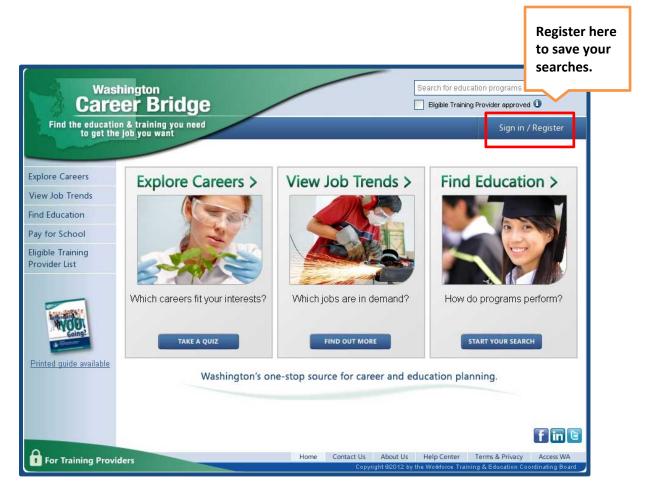

# Step 1 Sign In/Register

To get the most out of your visits, you'll want to take a few minutes to set up your account. Click on "**Sign In/Register**" in the upper right hand corner of the screen.

Register as a new user and type in your email and password. Once approved, you will need to retype your email and password. Then you're ready to go!

#### Why register?

This new feature allows you to save your searches to a personal dashboard. Once you're registered, you can access your dashboard from home, school or wherever you have an Internet connection. This lets you return to Career Bridge as often as you like and pick up right where you left off!