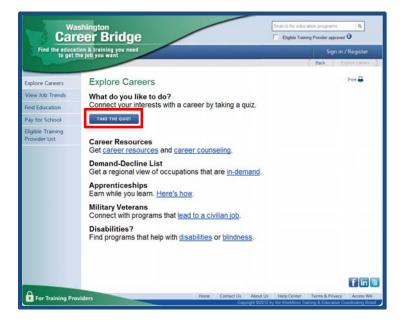

# **Step 3** Explore Careers

Curious how your interests connect with a career? Take the online quiz to help you think about your talents and abilities and how to put them to use in a career. Click the "**Explore Careers**" box on the home page to get started. From there, you have the option to take the quiz, access career resources, view in-demand jobs, and more! Click the blue "**Take the Quiz**" button to get started!