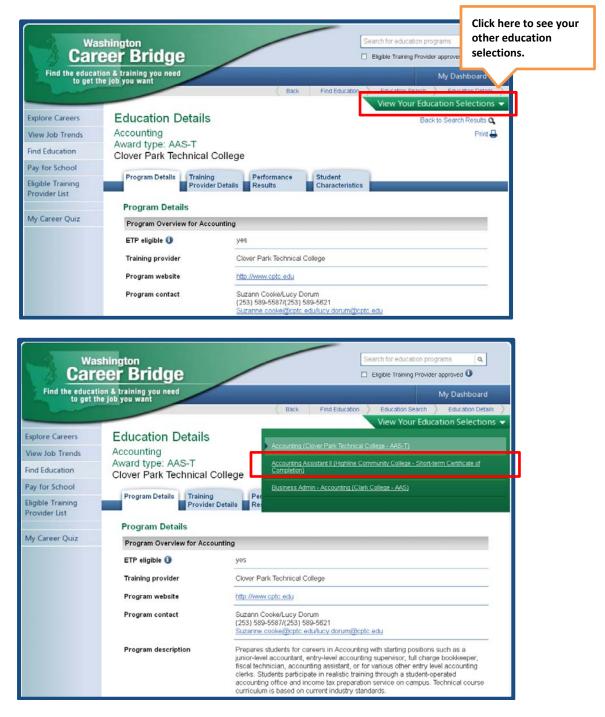

# **Step 7** What is in your Personal Dashboard?

You've just saved your search results – in this case Accounting Programs. You can return to these results whenever you like by clicking on "**My Dashboard**" in the upper right hand corner.

| Was                                | shington                                               |         | <u> </u>               | Search for edu     | cation programs             | ٩                       |
|------------------------------------|--------------------------------------------------------|---------|------------------------|--------------------|-----------------------------|-------------------------|
| Find the educati                   | eer Bridge<br>on & training you need<br>e job you want |         | Click her<br>return te |                    | ng Provider approve         | d 🛈<br>Ishboard<br>Back |
| Explore Careers                    | Welcome                                                |         | you like               |                    |                             | Print 🖶                 |
| View Job Trends                    | Saved Career Searches                                  | Save    | d Education            | Searches           | Quick L                     |                         |
| Find Education                     | Found career results you like? Save them by            |         | program results yo     |                    | QUICK L<br>My Career Qui    |                         |
| Pay for School                     | clicking "Save to my Dashboard" button.                | by clic | king "Save to my E     | ashboard" button.  | (8/24/2012)<br>Change Passw | lord                    |
| Eligible Training<br>Provider List | No saved job trends searches.                          | Accou   | unting Programs        | ŧ                  | Logout                      |                         |
| My Career Quiz                     |                                                        |         |                        |                    |                             |                         |
|                                    |                                                        |         |                        |                    |                             |                         |
|                                    |                                                        |         |                        |                    |                             |                         |
|                                    |                                                        |         |                        |                    |                             |                         |
|                                    |                                                        |         |                        |                    |                             |                         |
|                                    |                                                        |         |                        |                    |                             |                         |
|                                    |                                                        |         |                        |                    |                             | f in 🖻                  |
| For Training Prov                  | iders                                                  | Home    |                        | out Us Help Center | Terms & Privacy             | Access WA               |