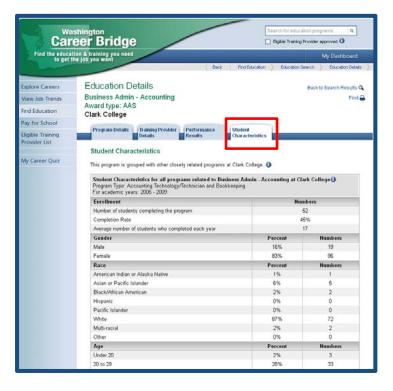

Once you click "**More Search Options**," it takes you to the **Advanced Search for Education**. Enter a keyword and target your search by **education type**, zip code, **county**, online-only, and more! Want to know whether previous students landed jobs and what they were paid? View programs with **Performance Results** by checking the box, as shown below.