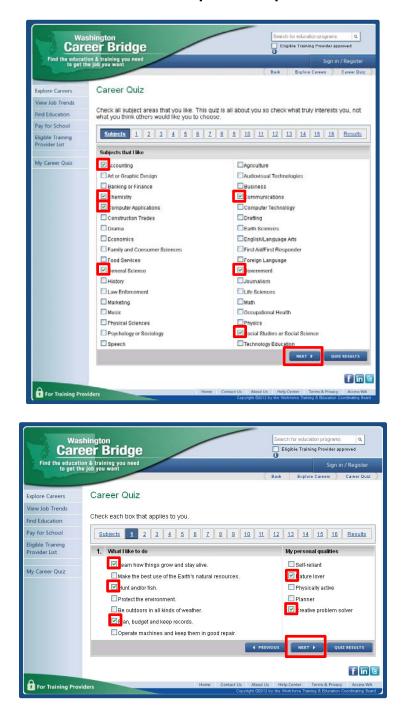

#### **Career Quiz**

Take the Career Quiz to discover your talents and interests! First, you will select which subject areas you like. To select a subject, click on the box to the left of it. Select as many subject as you want, then click "**Next**". Now you will be presented with a number of statements. Check which statements apply to you. In the examples below, you can see that multiple subjects and statements have been selected. Remember, this quiz is all about you so check what truly interests you, not what you think others would like you to choose. **Allow 10 to 15 minutes to complete the quiz.** 