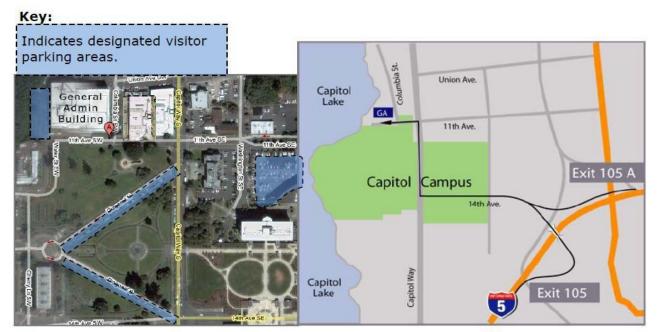

### **Visitor Parking:**

Metered parking is available for visitors for \$1.50 per hour in designated areas on the Capitol campus. The automated parking attendant accepts quarters, \$1 dollar bills, and may accept MasterCard and Visa.

## **Driving Directions:**

From North I-5:

Take **Exit 105A** (State Capitol/City Center/Port of Olympia)

From South I-5

Take **Exit 105** (State Capitol/City Center /Port of Olympia)

#### Then

- Merge onto 14th Avenue SE
- Continue through roundabout and tunnel
- Turn right on Capitol Way
- Turn left onto 11th Avenue SE
- The GA Building is on the corner of 11<sup>th</sup> Avenue and Columbia Street