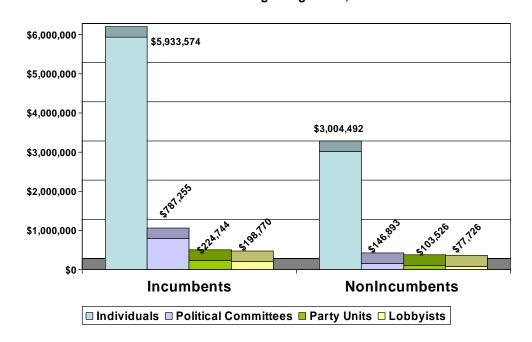

#### **Source of Contributions**

Candidates have limits on the amount of contributions they may receive from any one source and from "special source" contributions in aggregate. Special source contributions are contributions received from lobbyists, political committees and funds, and individuals who give more than \$100 and more than one half the individual contribution limit for the office. Contributions from political party units are also limited. As a result of these limits both incumbents and nonincumbents receive the majority of their contributions from individuals, followed by contributions from political committees and funds, party units, and lobbyists. The importance of contributions from individuals is shown in figure 3.

Incumbents received 83% of their total contributions from individuals; nonincumbents received 90% of their total contributions from individuals. Political parties play many key roles in the political process, but they are a relatively minor source of funding for candidates campaigns. Both incumbents and nonincumbents report that only 3% of their funding came from political parties.

Figure 3