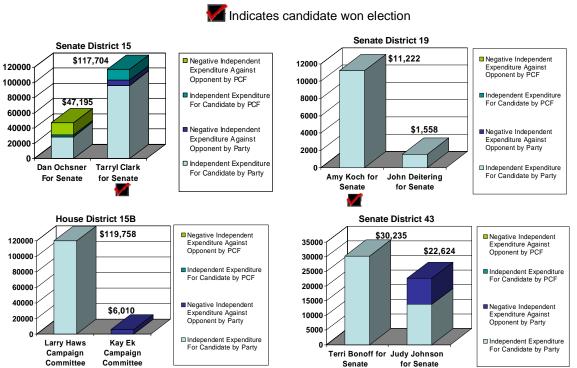

#### Political Committee and Fund Contributions and Independent Expenditures to Candidates

2000 through 2006 Preprimary Report

A more specific look at the role of independent expenditures is seen in the special legislative elections held in 2005. Figure 7 shows the amount of independent expenditures reported for the special elections in Senate Districts 15, 19, and 43 as well as House District 15B. During the four special elections \$356,306 was spent on independent expenditures. In comparison the eight candidates spent \$213,192 on campaign expenditures on their own campaigns.

Figure 7