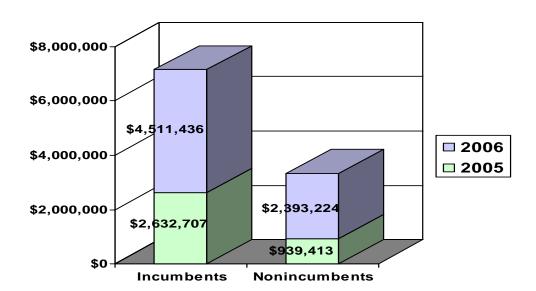

#### **Contributions to Incumbents and Nonincumbents**

In 2005 and through August 21, 2006, state constitutional and legislative candidates received \$10,476,780 in cash and in-kind contributions. Incumbents received \$7,144,143 or 68% of that total. As seen in figure 1 the majority of the contributions were received in 2006, an election year in which contribution limits are higher. The number of candidate committees collecting contributions also increased dramatically in 2006. Of the 282 nonincumbent candidates who filed for office 156 did not register a committee with the Board until 2006.

Figure 1