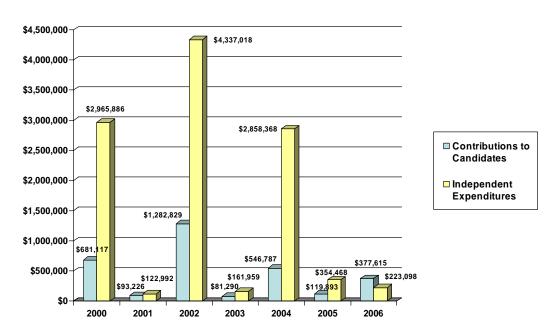

#### **Independent Expenditures**

Independent expenditures are expenditures made by political party units, political committees and political funds to influence the nomination or election of a candidate. The expenditures must be made without any cooperation or coordination with the candidate or the candidate's committee. Independent expenditures may be either in support of, or in opposition to a candidate. The comparative importance of independent expenditures to contributions made directly to candidates is shown in figures 5 and 6. In figure 5, independent expenditures by political parties are significantly higher than direct contributions to candidates in every year except 2006. Note that the reporting for 2006 is only through August 21.

Figure 5

#### **Political Party Independent Expenditures and Contributions to Candidates**

2000 through 2006 Preprimary Report

Political committees and funds are also spending significant funds on independent expenditures. However, as seen in figure 6, political committees and funds still contribute directly to candidates a higher amount than they spend on independent expenditures in every year except 2002. Note that the reporting for 2006 is only through August 21.