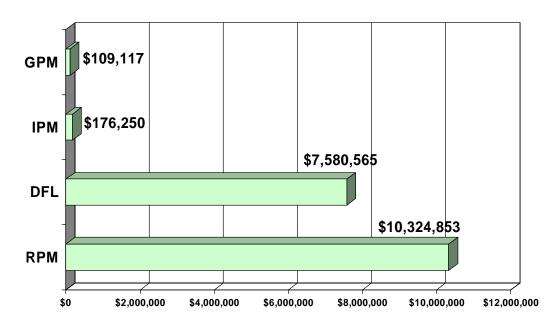

#### **Contributions to Political Party Units**

Units of the Republican Party of Minnesota and the Democratic Farmer Labor Party collected over \$17,900,000 in cash and in-kind contributions in 2005 and through August 21, 2006. In contrast all units of the Green Party of Minnesota and the Independence Party of Minnesota collected \$285,367 in contributions during the same period. Figure 2 compares the contributions received by each of the political parties.

Figure 2