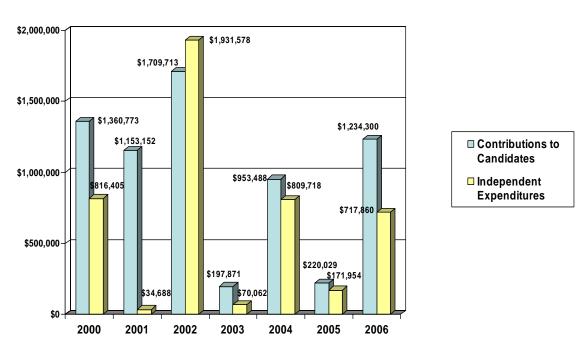

#### **Political Party Independent Expenditures and Contributions to Candidates**

2000 through 2006 Preprimary Report

Political committees and funds are also spending significant funds on independent expenditures. However, as seen in figure 6, political committees and funds still contribute directly to candidates a higher amount than they spend on independent expenditures in every year except 2002. Note that the reporting for 2006 is only through August 21.

Figure 6

#### Political Committee and Fund Contributions and Independent Expenditures to Candidates

2000 through 2006 Preprimary Report

A more specific look at the role of independent expenditures is seen in the special legislative elections held in 2005. Figure 7 shows the amount of independent expenditures reported for the special elections in Senate Districts 15, 19, and 43 as well as House District 15B. During the four special elections \$356,306 was spent on independent expenditures. In comparison the eight candidates spent \$213,192 on campaign expenditures on their own campaigns.