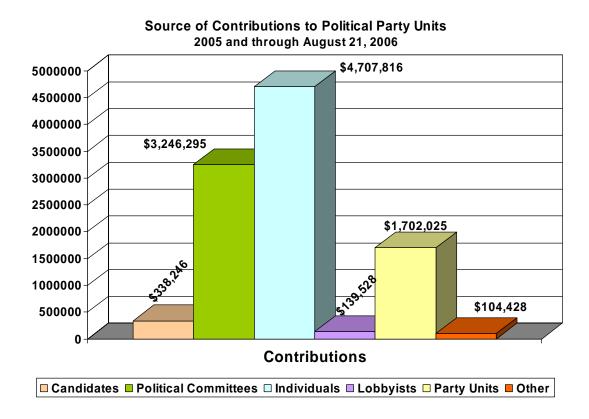

#### **Source of Contributions**

Candidates have limits on the amount of contributions they may receive from any one source and from "special source" contributions in aggregate. Special source contributions are contributions received from lobbyists, political committees and funds, and individuals who give more than \$100 and more than one half the individual contribution limit for the office. Contributions from political party units are also limited. As a result of these limits both incumbents and nonincumbents receive the majority of their contributions from individuals, followed by contributions from political committees and funds, party units, and lobbyists. The importance of contributions from individuals is shown in figure 3.

Incumbents received 83% of their total contributions from individuals; nonincumbents received 90% of their total contributions from individuals. Political parties play many key roles in the political process, but they are a relatively minor source of funding for candidates campaigns. Both incumbents and nonincumbents report that only 3% of their funding came from political parties.

## Source of Contributions to Candidates 2005 and through August 21, 2006

Political party units do not have contribution limits and therefore may accept larger contributions than candidates. As depicted in figure 4, individuals are the single largest source of contributions to political parties (46%). (Note; figure 4 is based on itemized contributions only, political party units do not report unitemized contributions by source.) Compared to candidates, political party units receive a greater proportion of their contributions from political committees and funds. Political committees and funds contribute 32% of the cash and in-kind donations received by the political party units. The total of itemized contributions received by political party units is \$10,232,278. However, this number is an overstatement of new funding received because it contains \$1,702,025 in transfers from one political party unit to another.