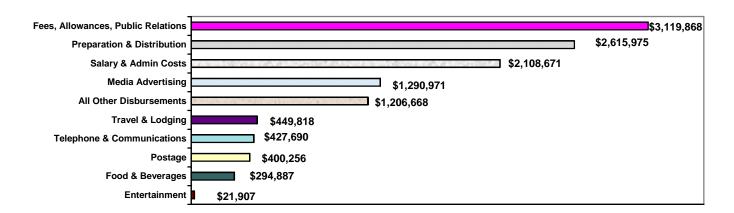

#### **COMPARISONS OF TOTAL LOBBYING DISBURSEMENTS**

Comparisons of lobbyist disbursements by type (legislative, administrative and metropolitan government unit) with the percentage of the total lobbying disbursements are as follows:

|                         | Legislative        | Administrative    | Metro<br>Governmental<br>Unit |
|-------------------------|--------------------|-------------------|-------------------------------|
| June, 2003 - May, 2004  | \$10,368,992 (87%) | \$1,164,133 (10%) | \$403,586 (3%)                |
| July, 2002 – June, 2003 | \$9,370,815 (88%)  | \$1,028,389 (10%) | \$227,049 (2%)                |
| July, 2001 – June, 2002 | \$7,060,752 (85%)  | \$963,742 (12%)   | \$302,900 (3%)                |