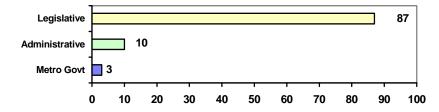

Lobbyists reported that 876 (72%) of the 1,220 associations and individuals represented made disbursements for lobbying purposes. The reports disclosed that of the total disbursements 87% were for legislative lobbying, 10% were for administrative lobbying, and 3% were to influence the official action of a metropolitan governmental unit. See page 5 for a comparison of total lobbying disbursements by type of lobbying reported in the last three reporting years and total lobbying expenditures reported by lobbyist principals for the last two calendar years.

|                         | Legislative        | Administrative    | Metro<br>Governmental<br>Unit |
|-------------------------|--------------------|-------------------|-------------------------------|
| June, 2003 - May, 2004  | \$10,368,992 (87%) | \$1,164,133 (10%) | \$403,586 (3%)                |
| July, 2002 – June, 2003 | \$9,370,815 (88%)  | \$1,028,389 (10%) | \$227,049 (2%)                |
| July, 2001 – June, 2002 | \$7,060,752 (85%)  | \$963,742 (12%)   | \$302,900 (3%)                |