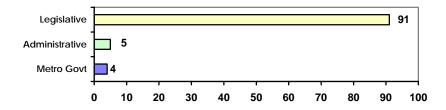

Lobbyists reported that 876 (70%) of the 1,242 associations and individuals represented made disbursements for lobbying purposes. The reports disclosed that of the total disbursements 91% were for legislative lobbying, 5% were for administrative lobbying, and 4% were to influence the official action of a metropolitan governmental unit. See page 5 for a comparison of total lobbying disbursements by type of lobbying reported in the last three reporting years and total lobbying expenditures reported by lobbyist principals for the last three calendar years.

|                         | Legislative        | Administrative    | Metro<br>Governmental<br>Unit |
|-------------------------|--------------------|-------------------|-------------------------------|
| June, 2004 - May, 2005  | \$13,457,249 (91%) | \$ 512,832 ( 4%)  | \$758,657 (5%)                |
| June, 2003 – May, 2004  | \$10,368,992 (87%) | \$1,164,133 (10%) | \$403,586 (3%)                |
| July, 2002 – June, 2003 | \$9,370,815 (88%)  | \$1,028,389 (10%) | \$227,049 (2%)                |