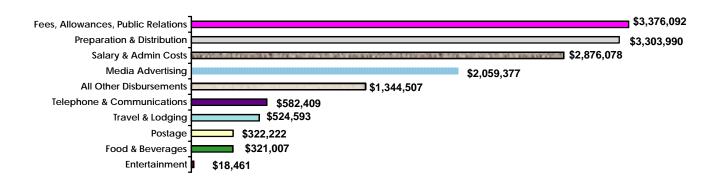

### **COMPARISONS OF TOTAL LOBBYING DISBURSEMENTS**

Comparisons of lobbyist disbursements by type (legislative, administrative and metropolitan government unit) with the percentage of the total lobbying disbursements are as follows:

|                         | Legislative        | Administrative    | Metro<br>Governmental<br>Unit |
|-------------------------|--------------------|-------------------|-------------------------------|
| June, 2004 - May, 2005  | \$13,457,249 (91%) | \$ 512,832 ( 4%)  | \$758,657 (5%)                |
| June, 2003 – May, 2004  | \$10,368,992 (87%) | \$1,164,133 (10%) | \$403,586 (3%)                |
| July, 2002 – June, 2003 | \$9,370,815 (88%)  | \$1,028,389 (10%) | \$227,049 (2%)                |