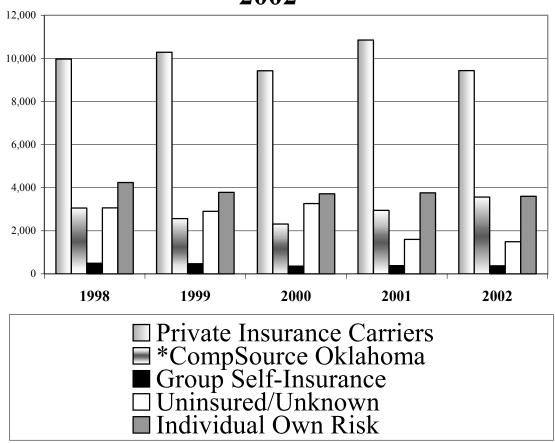

#### Trends for 2002 include:

- There were 18,474 **claims** for compensation filed in 2002, compared to 27,959 in 1994.
- The **rate of claims filed per 100 workers** in the state was 1.25 in 2002, compared to 2.26 in 1994.
- State employment statistics for non-farm employment, as reported by the Oklahoma Employment Security Commission, was 1,481,200 in 2002, compared to 1,396,300 in 1998.
- Private insurance carriers were the **insurer** in 51% of the cases filed, CompSource Oklahoma was the insurer in 19% of the cases, group self-insurance associations were the insurer in 2% of the cases, and individual self-insured employers were the insurer in 20% of the cases. 8% of claims involved uninsured employers or employers with unknown insurance.
- **Death claims** totaled 113 in 2002, compared to 103 in 2001 and 116 in 1998.
- The number of **permanent total disability (PTD)** awards was 48 in 2002, compared to 46 in 2001.
- Total settlements and awards was \$206,398,281in 2002, compared to \$193,028,408 in 2001
- The number of **permanent partial disability (PPD) orders** was 3,691 in 2002, compared to 3,828 in 2001. The average amount of a PPD order was \$14,112 in 2002, compared to \$13,186 in 2001.
- The number of **Form 14 and Joint Petition settlements** was 13,105 in 2002, compared to 12,926 in 2001 and 15,326 in 1998. The average settlement amount was \$11,189 in 2002, compared to \$10,801 in 2001.
- **Total case settings** were 79,589 in 2002, compared to 73,616 in 2001 and 69,486 in 1998.
- **Prehearing conferences** totaled 27,669 in 2002, compared to 26,218 in 2001.
- Cases set in Tulsa totaled 33,814 in 2002, compared to 31,037 in 2001.