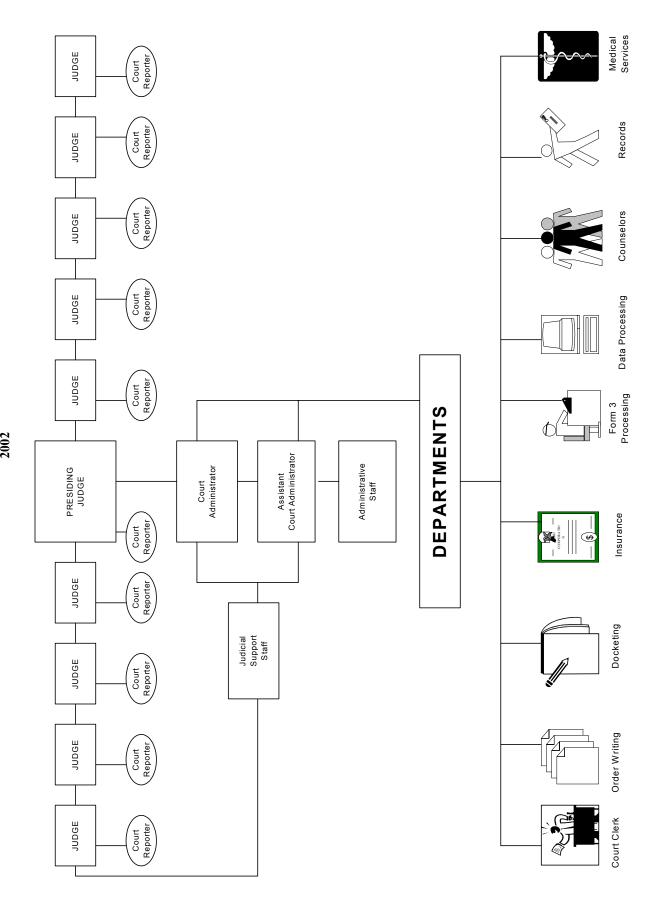

# Organization Chart of the Court

#### **Workers' Compensation Court - Departments & Phone Numbers**

The Workers' Compensation Court is organized into various Departments, each handling specific areas of Court-related activities. These Departments, their Department Heads and the phone numbers of each Department are listed as follows:

| Oklahoma City Court                                      |                |
|----------------------------------------------------------|----------------|
| General Information (                                    | 405) 522-8600  |
| Tulsa Court                                              |                |
| General Information (                                    | 918) 581-2714  |
| Administration                                           |                |
| Marcia Davis, Administrator(                             | 405) 522-8600  |
| Counselor Program                                        |                |
| Mike Sykes, Department Head(4                            | 405) 522-8760  |
| Court Clerk                                              |                |
| Robert Tharp, Court Clerk(                               | (405) 522-8630 |
| Data Processing                                          | (100) 0 = 0000 |
| Chris Herndon, Statistician(                             | (405) 522-8600 |
| Docketing                                                | (100) 022 0000 |
| Jane Hill, Department Head(                              | (405) 522-8670 |
| Form 3 Processing                                        | (100) 022 0070 |
| Kathryn Fothergill, Department Head                      | (405) 522-8600 |
| Insurance                                                | 105) 522 0000  |
| Richard Michael Fisher, Department Head                  | 405) 522-8680  |
| Medical Services                                         | 103) 322 0000  |
| Valerie Stahl, Department Head(                          | (405) 522-8794 |
| Order Processing                                         | 403) 322 0174  |
| Kara Anderson, Department Head(4                         | (405) 522-8600 |
| Records                                                  | 403) 322-6000  |
| Sheryl Collins, Department Head(4                        | (405) 522 8640 |
| Sheryi Connis, Department Head(                          | 403) 322-8040  |
| Other Helpful Numbers                                    |                |
| Fax-Medical Services Department(                         | (405) 522-8683 |
| Fax-Records Department(                                  |                |
| Fax-Tulsa Court(                                         |                |
| In-State Toll-Free Information Line to Counselor Program |                |
| Court Website Address                                    |                |