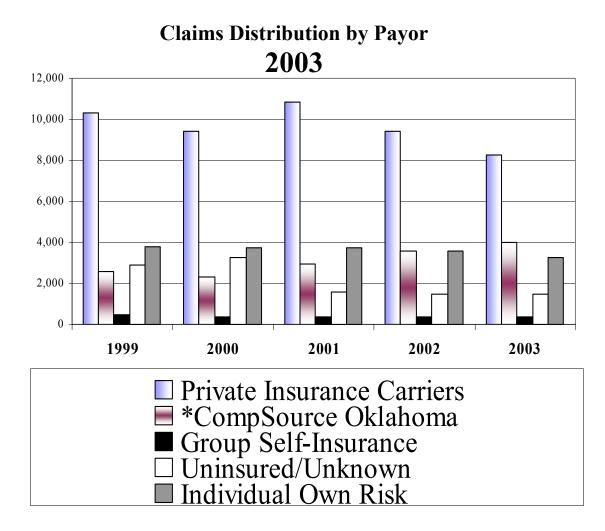

#### **EXECUTIVE SUMMARY**

Trends for 2003 include:

- There were 17,390 **claims** for compensation filed in 2003, compared to 27,959 in 1994.
- The rate of claims filed per 100 workers in the state was 1.24 in 2003, compared to 2.26 in 1994.
- State employment statistics for non-farm employment, as reported by the Oklahoma Employment Security Commission, was 1,405,900 in 2003, compared to 1,434,905 in 2002 and 1,416,500 in 1999.
- Private insurance carriers were the **insurer** in 47.4% of the cases filed, CompSource Oklahoma was the insurer in 23.1% of the cases, group self-insurance associations were the insurer in 2.3% of the cases, and individual self-insured employers were the insurer in 18.8% of the cases. 8.5% of claims involved uninsured employers or employers with unknown insurance.
- **Death claims** totaled 112 in 2003, compared to 113 in 2002 and 110 in 1999.
- The number of **permanent total disability (PTD)** awards was 67 in 2003, compared to 46 in 1999.
- **Total settlements and permanent partial disability awards** was \$216,042,412 in 2003, compared to \$198,720,699 in 2002.
- The number of **permanent partial disability (PPD) orders** was 3,804 in 2003, compared to 3,691 in 2002. The average amount of a PPD order was \$15,651 in 2003, compared to \$14,112 in 2002.
- The number of Form 14 and Joint Petition settlements was 12,751 in 2003, compared to 13,105 in 2002, and 14,661 in 1999. The average settlement amount was \$12,273 in 2003, compared to \$11,189 in 2002.
- **Total case settings** were 78,463 in 2003, compared to 79,589 in 2002 and 70,140 in 1999.
- **Prehearing conferences** totaled 27,766 in 2003, compared to 27,616 in 2002 and 26,218 in 2001.
- The number of **judicial settlement conferences** granted in 2003 was 126, compared to 53 in 2002.
- **Cases set in Tulsa** totaled 38,867 in 2003, compared to 33,814 in 2002 and 31,037 in 2001.

## Section B

1.

| <u>Cla</u> | aims Distribution by Payor, 1999 - 2003 |      |
|------------|-----------------------------------------|------|
| a.         | Chart 1: 2003 Claims Distribution       |      |
|            | by Payor - Five Year Comparison         | . 79 |