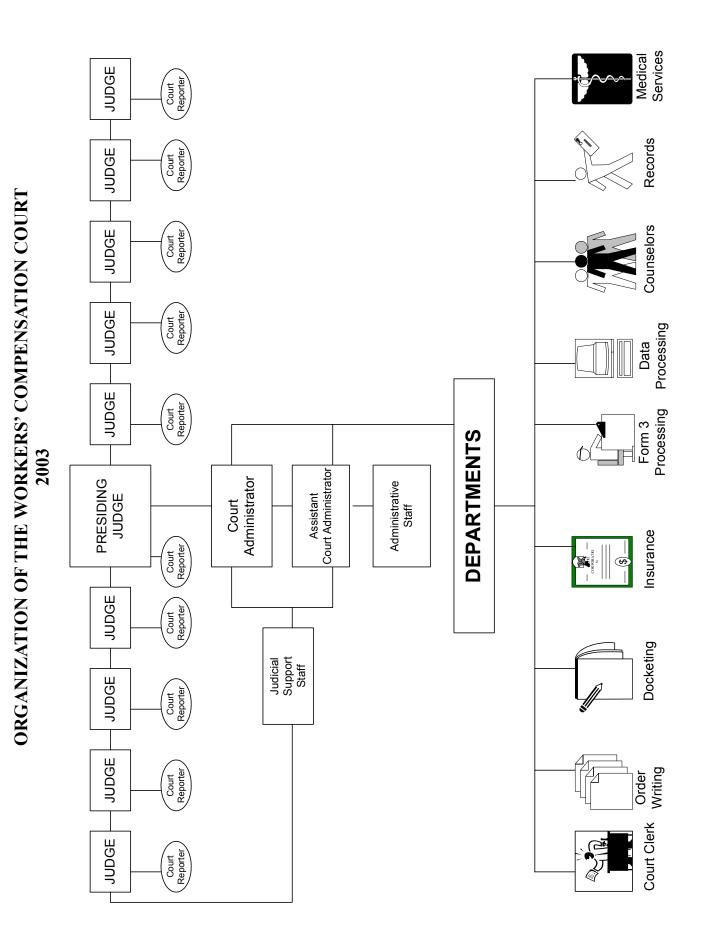

## **II.** Organization of the Court

## **Section A**

| 1. | Court Directory                 | 19 |
|----|---------------------------------|----|
| 2. | Organization Chart of the Court | 20 |

#### 3. <u>Departments</u>

| a. | Counselors                           |  |
|----|--------------------------------------|--|
| b. | Court Clerk                          |  |
| C. | Data Processing/Information Services |  |
| d. | Docketing                            |  |
| е. | Form 3 Processing                    |  |
| f. | Insurance                            |  |
| g. | Medical Services                     |  |
| h. | Order Writing                        |  |
| i. | Records                              |  |

#### **Workers' Compensation Court - Departments & Phone Numbers**

The Workers' Compensation Court is organized into various Departments, each handling specific areas of Court-related activities. These Departments, their Department Heads and the phone numbers of each Department are listed as follows:

# **Section B** Description of **Departments**