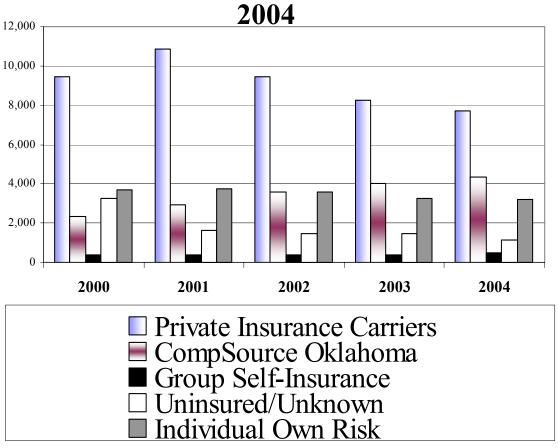

### STATISTICAL REVIEW

- There were 16,933 **claims for compensation** filed in 2004, compared to 17,390 in 2003 and 27,959 in 1994.
- The **rate of claims filed per 100 workers** in the state was 1.19 in 2004, compared to 2.26 in 1994.
- **State employment statistics** for non-farm employment, as reported by the Oklahoma Employment Security Commission, was 1,422,400 in 2004, compared to 1,405,900 in 2003 and 1,437,000 in 2000.
- Private insurance carriers were the **insurer** in 45% of the cases filed, CompSource Oklahoma was the insurer in 26% of the cases, group self-insurance associations were the insurer in 3% of the cases, and individual self-insured employers were the insurer in 19% of the cases. 7% of claims involved uninsured employers or employers with unknown insurance.
- **Death claims** totaled 92 in 2004, compared to 112 in 2003 and 102 in 2000.
- The number of **permanent total disability (PTD)** awards was 44 in 2004, compared to 67 in 2003.
- Total settlements and permanent partial disability awards was \$235,286,666 in 2004, compared to \$216,043,050 in 2003.
- The number of **permanent partial disability (PPD) orders** was 3,469 in 2004, compared to 3,804 in 2003. The average amount of a PPD order was \$17,531 in 2004, compared to \$15,651 in 2003.
- The number of **Form 14 and Joint Petition settlements** was 12,560 in 2004, compared to 12,751 in 2003. The average settlement amount was \$13,891 in 2004, compared to \$12,273 in 2003.
- **Total case settings** were 74,592 in 2004, compared to 78,463 in 2003.
- **Prehearing conferences** totaled 27,776 in 2004.
- The number of **judicial settlement conferences** granted in 2004 was 77.
- Cases set in Tulsa totaled 31,003 in 2004, compared to 33,867 in 2003.