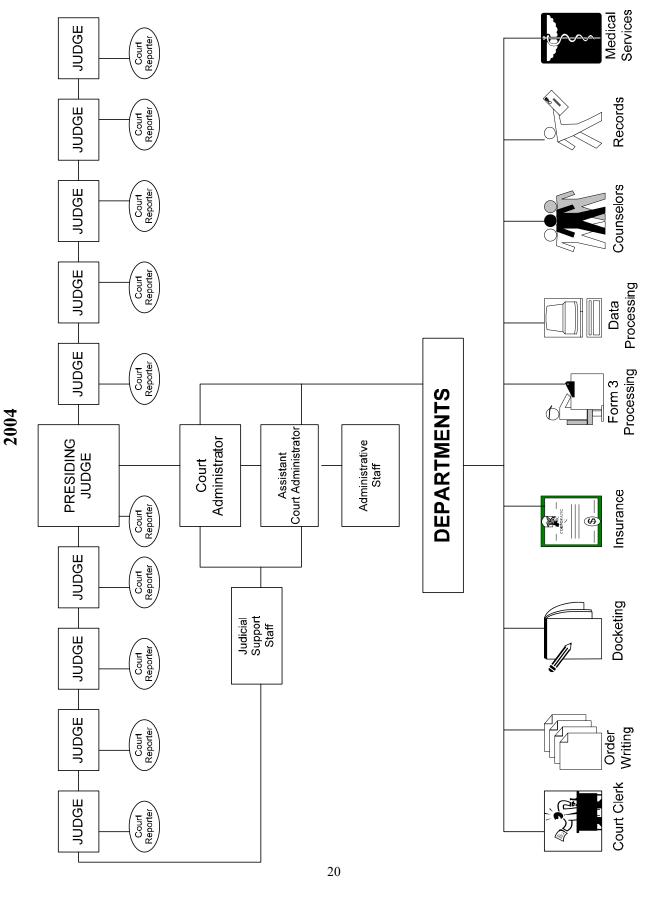

# **Court Directory**

**Organizational Chart** 

### **Workers' Compensation Court - Directory**

The Workers' Compensation Court is organized into various Departments, each handling specific areas of Court-related activities. Contact information follows.

# ORGANIZATION OF THE WORKERS' COMPENSATION COURT