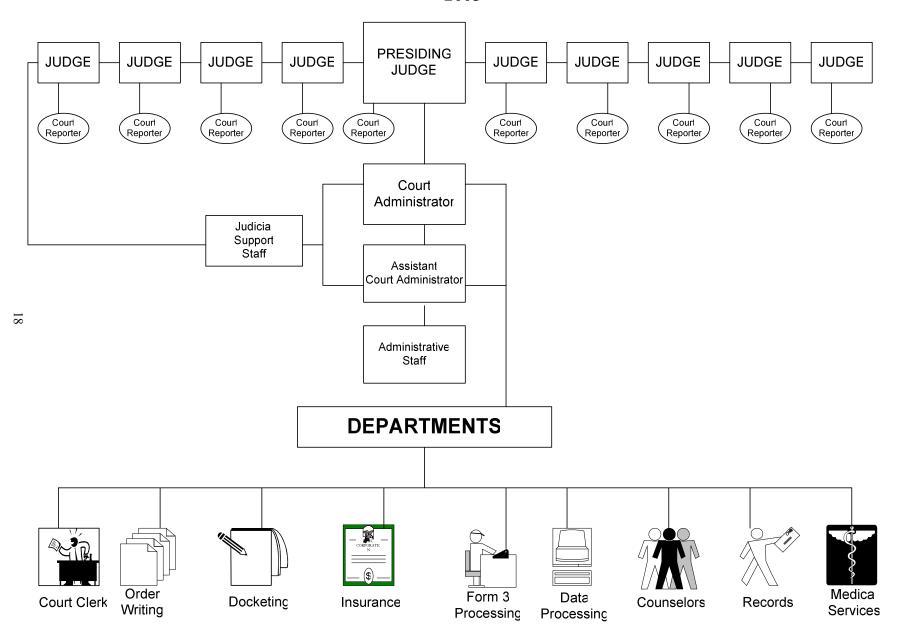

#### **Workers' Compensation Court - Directory**

The Workers' Compensation Court is organized into various departments, each handling specific areas of Court-related activities. Contact information follows.

| Oklahoma City Court Location                             |                |
|----------------------------------------------------------|----------------|
| General Information                                      | (405) 522-8600 |
| Tulsa Court Location                                     |                |
| General Information                                      | (918) 581-2714 |
| Administration                                           |                |
| Marcia Davis, Administrator                              | (405) 522-8600 |
| Counselor Program                                        |                |
| Mike Sykes, Department Head                              | (405) 522-8760 |
| Court Clerk                                              | (405) 500 0600 |
| Robert Tharp, Court Clerk                                | (405) 522-8630 |
| Data Processing                                          | (405) 522 0600 |
| Chris Herndon, Statistician                              | (405) 522-8600 |
| Docketing Chard Calling Department Hand                  | (405) 522 9670 |
| Sheryl Collins, Department Head                          | (403) 322-8070 |
| Form 3 Processing Kathryn Fothergill, Department Head    | (405) 522 8600 |
| Insurance                                                | (403) 322-8000 |
| Richard Michael Fisher, Department Head                  | (405) 522-8680 |
| Medical Services                                         | (103) 322 0000 |
| Colleen Bishop, Department Head                          | (405) 522-8794 |
| Order Processing                                         | (100) 022 075  |
| Kara Anderson, Department Head                           | (405) 522-8600 |
| Records                                                  |                |
| Renea Martin, Department Head                            | (405) 522-8640 |
|                                                          |                |
| Other Helpful Numbers                                    |                |
| Fax-Medical Services Department                          | (405) 522-8683 |
| Fax-Records Department                                   |                |
| Fax-Tulsa Court Location                                 |                |
| In-State Toll-Free Information Line to Counselor Program | ` /            |
| Court Website Addresswww.                                | • •            |

### ORGANIZATION OF THE WORKERS' COMPENSATION COURT 2005