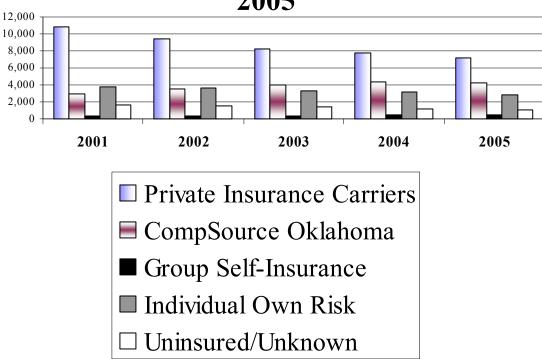

# **Filings**

# **Distribution**

by

**Payor** 

Note: Statistical information regarding filings is taken from the Form 3, (Employee's First Notice of Accidental Injury and Claim for Compensation), Form 3A (Claimant's First Notice of Death and Claim for Compensation), Form 3B (Employee's First Notice of Occupational Disease and Claim for Compensation), Form 1X (Compromise Settlement) and 2/19 case (Medical Provider's Claim for Payment of Disputed Medical Charges), upon filing.

### Chart 1

# $\begin{array}{c} \textbf{Filings Distribution by Payor} \\ \textbf{2005} \end{array}$

Filings By Year

|                                   | 20     | 01   | 20     | 02   | 20     | 003  | 20     | 004  | 20     | 05   |
|-----------------------------------|--------|------|--------|------|--------|------|--------|------|--------|------|
|                                   | Qty    | %    |
| <b>Private Insurance Carriers</b> | 10,857 | 56%  | 9,436  | 51%  | 8,245  | 47%  | 7,720  | 45%  | 7,214  | 46%  |
| CompSource Oklahoma               | 2,948  | 15%  | 3,564  | 19%  | 4,013  | 23%  | 4,364  | 26%  | 4,197  | 27%  |
| Group Self-Insurance              | 385    | 2%   | 377    | 2%   | 393    | 2%   | 463    | 3%   | 435    | 2%   |
| Individual Own Risk               | 3,760  | 19%  | 3,604  | 20%  | 3,269  | 19%  | 3,230  | 19%  | 2,872  | 18%  |
| Uninsured/Unknown                 | 1,603  | 8%   | 1,493  | 8%   | 1,470  | 9%   | 1,156  | 7%   | 1,022  | 7%   |
| Total                             | 19,553 | 100% | 18,474 | 100% | 17,390 | 100% | 16,933 | 100% | 15,740 | 100% |