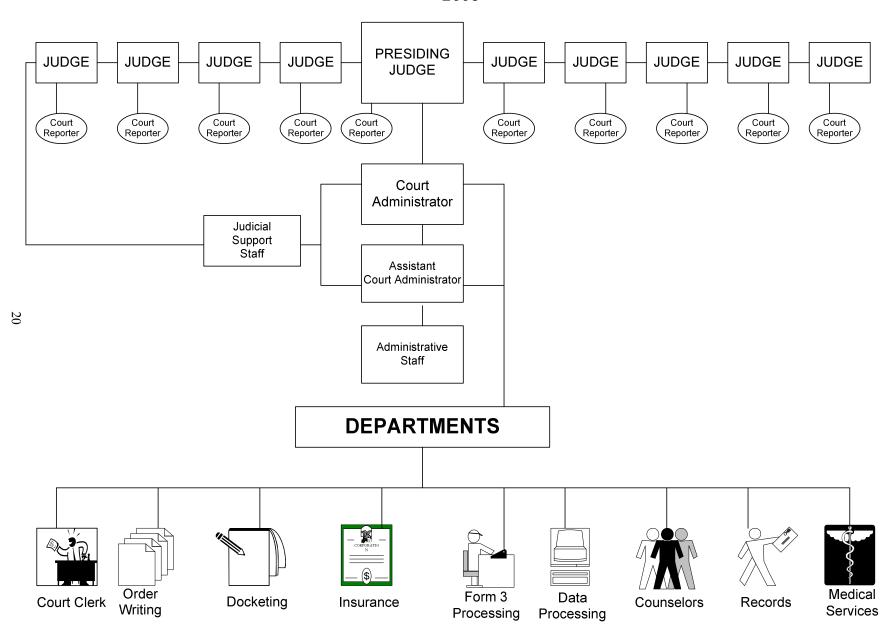

#### **Workers' Compensation Court - Directory**

The Workers' Compensation Court is organized into various departments, each handling specific areas of Court-related activities. Contact information follows.

| Oklahoma City Court Location                             |                  |
|----------------------------------------------------------|------------------|
| General Information                                      | . (405) 522-8600 |
| Tulsa Court Location                                     |                  |
| General Information                                      | . (918) 581-2714 |
| Administration                                           | ,                |
| Marcia Davis, Administrator                              | . (405) 522-8600 |
| Counselor Program                                        |                  |
| Mike Sykes, Department Head                              | . (405) 522-8760 |
| Court Clerk                                              | . (100) 022 0700 |
| Robert Tharp, Court Clerk                                | (405) 522-8630   |
| Data Processing                                          | . (100) 022 0000 |
| Christopher Herndon, Statistician                        | (405) 522-8600   |
| Docketing                                                | . (100) 022 0000 |
| Susan Ast, Department Head.                              | (405) 522-8670   |
| Form 3 Processing                                        | . (100) 022 0070 |
| Kathryn Fothergill, Department Head                      | (405) 522-8600   |
| Insurance                                                | . (105) 522 0000 |
| Richard Michael Fisher, Department Head                  | (405) 522-8680   |
| Medical Services                                         | . (403) 322 0000 |
| Colleen Bishop, Department Head                          | (405) 522-8794   |
| Order Processing                                         | . (403) 322-0174 |
| Kara Anderson, Department Head                           | (405) 522 8600   |
| Records                                                  | . (403) 322-8000 |
| Renea Martin, Department Head                            | (405) 522 8640   |
| Renea Wartin, Department flead                           | . (403) 322-8040 |
| Other Helpful Numbers                                    |                  |
| other Helpful Millions                                   |                  |
| Fax-2nd Floor OKC Court Location                         | . (405) 522-8683 |
| Fax-Records Department                                   |                  |
| Fax-Tulsa Court Location                                 |                  |
| In-State Toll-Free Information Line to Counselor Program | ,                |
| Court Website Address                                    | ` '              |

## ORGANIZATION OF THE WORKERS' COMPENSATION COURT 2006