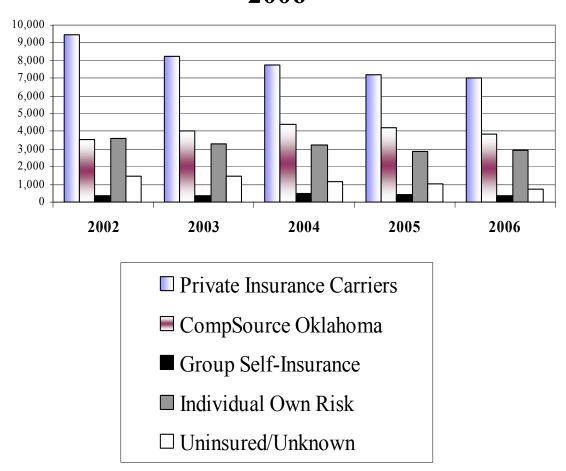

# **Filings**

# **Distribution**

by

**Payor** 

Note: Statistical information regarding filings is taken from the Form 3, (Employee's First Notice of Accidental Injury and Claim for Compensation), Form 3A (Claimant's First Notice of Death and Claim for Compensation), Form 3B (Employee's First Notice of Occupational Disease and Claim for Compensation), Form 1X (Compromise Settlement) and 2/19 case (Medical Provider's Claim for Payment of Disputed Health or Rehabilitation Charges), upon filing.

## Chart 1

# $\begin{array}{c} \textbf{Filings Distribution by Payor} \\ \textbf{2006} \end{array}$

Filings By Year

|                                   | 20     | 002  | 20     | 003  | 20     | 004  | 20     | 005  | 20     | 06   |
|-----------------------------------|--------|------|--------|------|--------|------|--------|------|--------|------|
|                                   | Qty    | %    |
| <b>Private Insurance Carriers</b> | 9,436  | 51%  | 8,245  | 47%  | 7,720  | 45%  | 7,214  | 46%  | 7,010  | 47%  |
| CompSource Oklahoma               | 3,564  | 19%  | 4,013  | 23%  | 4,364  | 26%  | 4,197  | 27%  | 3,839  | 26%  |
| Group Self-Insurance              | 377    | 2%   | 393    | 2%   | 463    | 3%   | 435    | 2%   | 388    | 3%   |
| Individual Own Risk               | 3,604  | 20%  | 3,269  | 19%  | 3,230  | 19%  | 2,872  | 18%  | 2,947  | 19%  |
| Uninsured/Unknown                 | 1,493  | 8%   | 1,470  | 9%   | 1,156  | 7%   | 1,022  | 7%   | 735    | 5%   |
| Total                             | 18,474 | 100% | 17,390 | 100% | 16,933 | 100% | 15,740 | 100% | 14,919 | 100% |