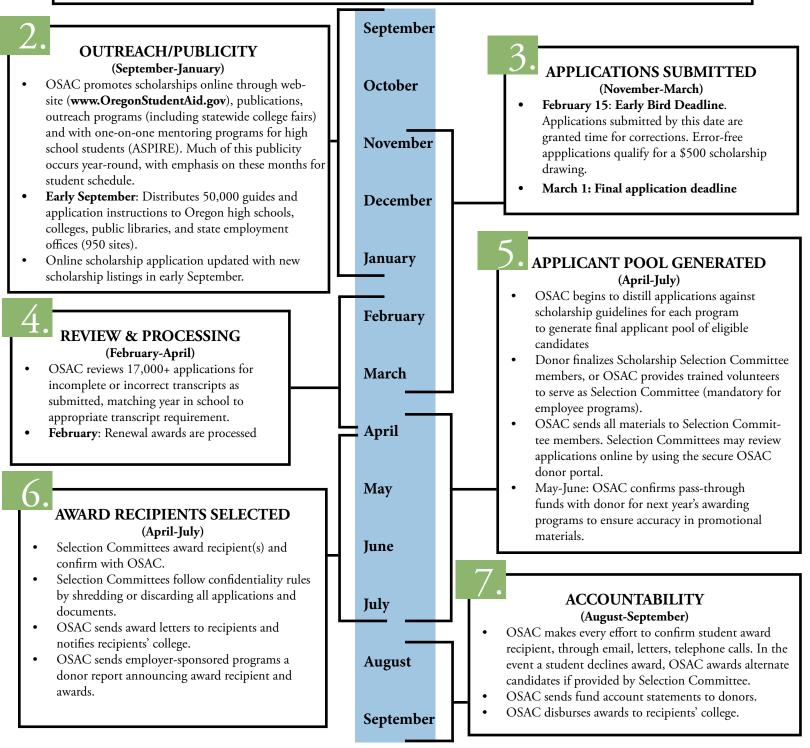

## **OSAC Scholarship Timeline**

## DONOR ESTABLISHES SCHOLARSHIP

(Year-Round)

- The donor chooses the **intent** and **criteria** of the scholarship award, which may include student's:
  - Planned college major
  - Financial need
  - GPA/Test Scores
  - Geography (current city, county)
  - Diversity

- Work history or volunteer activities
- Answers to essay questions
- Current year in school
- School student wishes to attend (may be located in Oregon or any other state in the U.S.)
- Criteria may be dynamically updated online to respond to donor's changing preferences