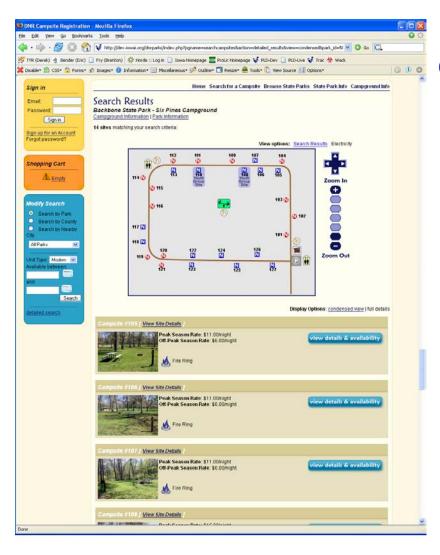

#### **Campground Specifics**

- Map has two views all sites or search results (search results shows only those sites that meet the search criteria that was provided)
- Map is "hot" and allows user to click on a site to view details
- Pan and zoom feature available
- Results listing can be viewed in condensed or full detail mode

# **Campsite Detail**

- Medium and Large image available for each campsite
- All site specifics are displayed including:

Rates, Features, and Details (ADA Accessible, Camp Pad Width, Camp Pad Length, Overall Campsite Width, Overall Campsite Length, Parking, Max Vehicle Length, Slide-out Side Limits, Pad Type, Site Shade, Slope)