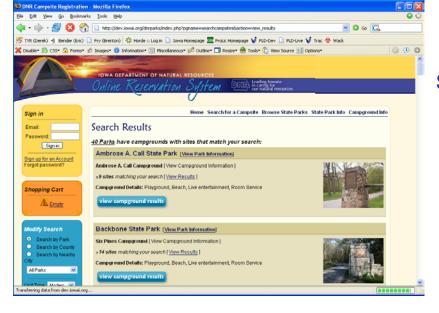

#### **Search Results**

- Shows which parks have campgrounds that meet the search criteria
- Allows for quick modification of search