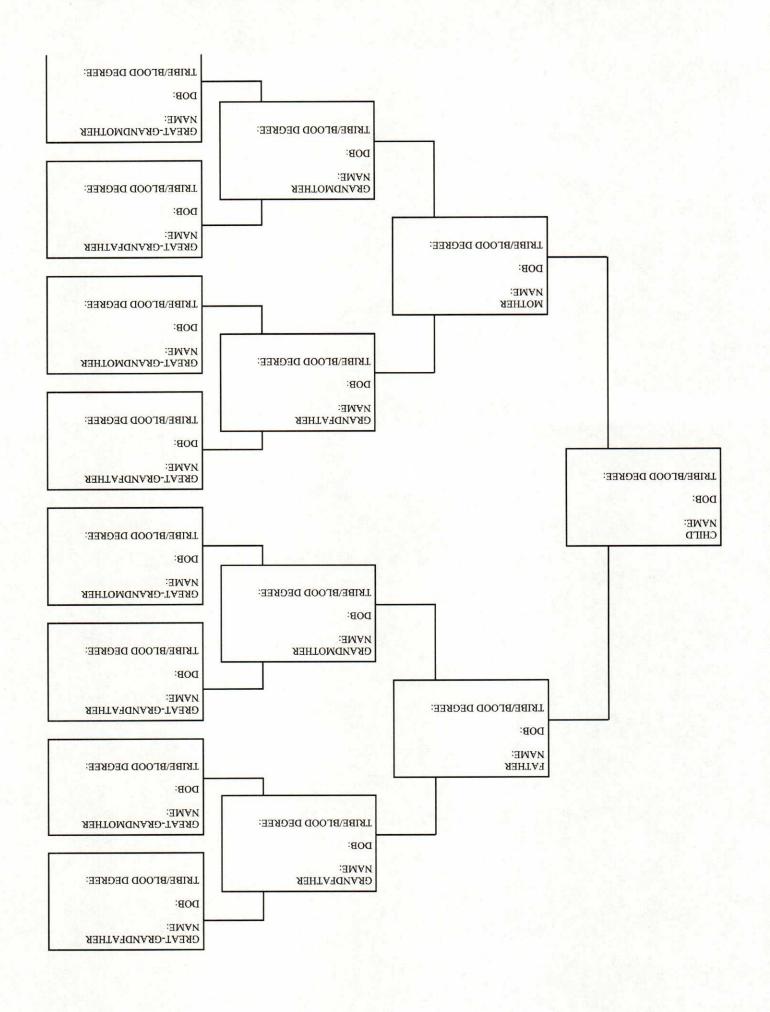

The following documentation is required and must be submitted with the application:

- Ancestor Chart/Family Tree
- Certificate of Indian Blood Request
- Copy of Birth Certificate
- Copy of Social Security Card
- Copy of Adoption Decree (if person(s) being enrolled is/are adopted)
- Copy of Membership Relinquishment (if applicant was enrolled into another tribe.)
- Copy of Regional Corporation Shareholder Verification (i.e. ASRC, NANA, etc.)