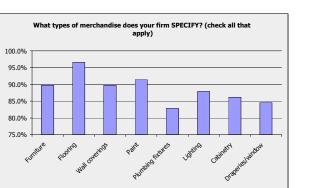

| What types of merchandise does your firm SPECIFY? (check all that apply)                                           |                                                                                                                                  |                                                                       |                                              |  |
|--------------------------------------------------------------------------------------------------------------------|----------------------------------------------------------------------------------------------------------------------------------|-----------------------------------------------------------------------|----------------------------------------------|--|
| Answer Options                                                                                                     |                                                                                                                                  | Response<br>Percent                                                   | Response<br>Count                            |  |
| Furniture<br>Flooring<br>Wall coverings<br>Paint<br>Plumbing fixtures<br>Lighting<br>Cabinetry<br>Draperies/window |                                                                                                                                  | 89.7%<br>96.6%<br>89.7%<br>91.4%<br>82.8%<br>87.9%<br>86.2%<br>84.5%  | 52<br>56<br>52<br>53<br>48<br>51<br>50<br>49 |  |
| Other (please specify)                                                                                             |                                                                                                                                  | vered question                                                        | 9<br>58                                      |  |
| Number Response Da                                                                                                 |                                                                                                                                  | Other (please specify)                                                | 10                                           |  |
| 1<br>2<br>3<br>4<br>5<br>6<br>7                                                                                    | Interior & Exterior<br>construction prod<br>All construction a<br>Architectural Built<br>Medical Equipment<br>contract fabrics/v | lucts as indicated<br>and interior furnit<br>ding materials, el<br>nt | ure and finis                                |  |