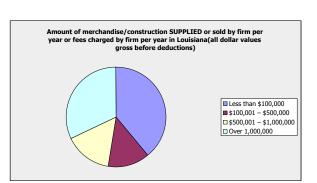

# Amount of merchandise/construction SUPPLIED or sold by firm per year or

| rees charged by min per year in coulsiana(an dona | ai values gross berore |                   |  |
|---------------------------------------------------|------------------------|-------------------|--|
| Answer Options                                    | Response<br>Percent    | Response<br>Count |  |
| Less than \$100,000                               | 39.0%                  | 23                |  |
| \$100,001 - \$500,000                             | 13.6%                  | 8                 |  |
| \$500,001 - \$1,000,000                           | 15.3%                  | 9                 |  |
| Over 1,000,000                                    | 32.2%                  | 19                |  |
| answ                                              | vered question         | 59                |  |
| ski                                               | ipped question         | 9                 |  |