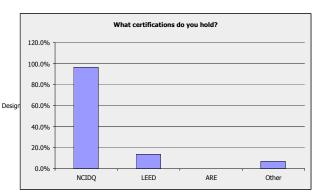

8

What certifications do you hold?

| Answer Options                | Response<br>Percent            | Response<br>Count |
|-------------------------------|--------------------------------|-------------------|
| NCIDQ<br>LEED<br>ARE<br>Other | 96.6%<br>13.8%<br>0.0%<br>6.9% | 56<br>8<br>0<br>4 |
| Other (please specify)        |                                | 5                 |
|                               | answered question              | 5                 |
|                               | skipped question               | 10                |