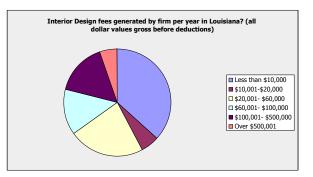

# Interior Design fees generated by firm per year in Louisiana? (all dollar values

| Answer Options       | Response<br>Percent | Response<br>Count |  |  |
|----------------------|---------------------|-------------------|--|--|
| Less than \$10,000   | 36.8%               | 21                |  |  |
| \$10,001-\$20,000    | 5.3%                | 3                 |  |  |
| \$20,001- \$60,000   | 22.8%               | 13                |  |  |
| \$60,001- \$100,000  | 14.0%               | 8                 |  |  |
| \$100,001- \$500,000 | 15.8%               | 9                 |  |  |
| Over \$500,001       | 5.3%                | 3                 |  |  |
|                      | answered question   | 57                |  |  |
|                      | skipped question    | 11                |  |  |