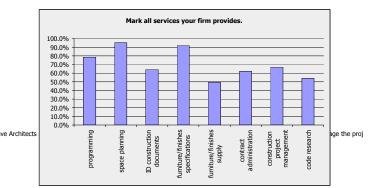

| Mark all s  | ervices your firm    | n provides.                                                           |                                         |                     |
|-------------|----------------------|-----------------------------------------------------------------------|-----------------------------------------|---------------------|
| Answer O    | ptions               |                                                                       | Response<br>Percent                     | Response<br>Count   |
| programmir  |                      | 78.7%                                                                 | 48                                      |                     |
| space plann |                      |                                                                       | 95.1%                                   | 58                  |
|             | tion documents       |                                                                       | 63.9%                                   | 39                  |
|             | nishes specification | 15                                                                    | 91.8%                                   | 56                  |
|             | nishes supply        |                                                                       | 49.2%                                   | 30                  |
|             | ministration         |                                                                       | 62.3%                                   | 38                  |
|             | n project manager    | nent                                                                  | 67.2%                                   | 41                  |
| code resear |                      |                                                                       | 54.1%                                   | 33                  |
| Other (plea | se specify)          |                                                                       |                                         | 9                   |
|             |                      |                                                                       | vered question                          | 61<br>7             |
| Number      | Response Dat         | e                                                                     | Other (please specify)                  |                     |
| 2           | 1<br>2               | Oct 26, 2009 8:44 PM<br>Oct 26, 2009 8:50 PM                          | sustainable desig<br>LEED Administrat   | ion/Coordination    |
| 4           | 3<br>4<br>5          | Oct 27, 2009 4:39 AM<br>Oct 27, 2009 12:44 PM<br>Oct 27, 2009 2:00 PM | full architectural<br>We are a Facility | services / urban p  |
| :           | 6<br>7<br>8          | Oct 27, 2009 11:02 PM<br>Oct 28, 2009 1:21 PM<br>Oct 30, 2009 6:53 PM | Design/ Build                           | c for Historic buil |
|             |                      |                                                                       |                                         |                     |