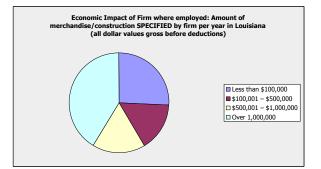

| merchandise/construction SPECIFIED by firm per | year in Louisian    | ia (all dollar    |
|------------------------------------------------|---------------------|-------------------|
| Answer Options                                 | Response<br>Percent | Response<br>Count |
| Less than \$100,000                            | 25.9%               | 15                |
| \$100,001 - \$500,000                          | 15.5%               | 9                 |
| \$500,001 - \$1,000,000                        | 17.2%               | 10                |
| Over 1,000,000                                 | 41.4%               | 24                |
| ansu                                           | vered question      | 58                |
| sk                                             | ipped question      | 10                |