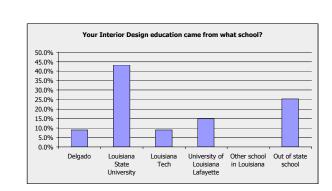

| Your Interior Design education came from what school? |                     |                   |
|-------------------------------------------------------|---------------------|-------------------|
| Answer Options                                        | Response<br>Percent | Response<br>Count |
| Delgado                                               | 9.0%                | 6                 |
| Louisiana State University                            | 43.3%               | 29                |
| Louisiana Tech                                        | 9.0%                | 6                 |
| University of Louisiana Lafayette                     | 14.9%               | 10                |
| Other school in Louisiana                             | 0.0%                | 0                 |
| Out of state school                                   | 25.4%               | 17                |
|                                                       | answered question   | 67                |
|                                                       | skipped question    | 1                 |