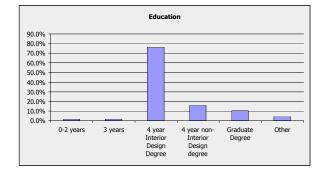

| Education                         |                     |                   |
|-----------------------------------|---------------------|-------------------|
| Answer Options                    | Response<br>Percent | Response<br>Count |
| 0-2 years                         | 1.5%                | 1                 |
| 3 years                           | 1.5%                | 1                 |
| 4 year Interior Design Degree     | 76.5%               | 52                |
| 4 year non-Interior Design degree | 16.2%               | 11                |
| Graduate Degree                   | 10.3%               | 7                 |
| Other                             | 4.4%                | 3                 |
|                                   | answered question   | 68                |
|                                   | skipped question    | 0                 |
|                                   | skipped question    |                   |