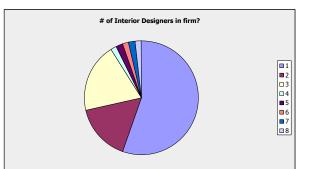

# # of Interior Designers in firm?

| Answer Options | Response<br>Percent | Response<br>Count |
|----------------|---------------------|-------------------|
| 1              | 55.4%               | 31                |
| 2              | 16.1%               | 9                 |
| 3              | 19.6%               | 11                |
| 4              | 1.8%                | 1                 |
| 5              | 1.8%                | 1                 |
| 6              | 1.8%                | 1                 |
| 7              | 1.8%                | 1                 |
| 8              | 1.8%                | 1                 |
|                | answered question   | 56                |
|                | skipped question    | 12                |