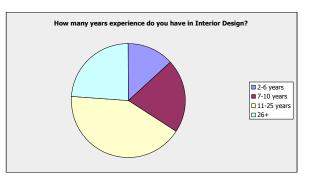

| How many years experience do you have in Interior Design? |                     |                   |
|-----------------------------------------------------------|---------------------|-------------------|
| Answer Options                                            | Response<br>Percent | Response<br>Count |
| 2-6 years                                                 | 13.4%               | 9                 |
| 7-10 years                                                | 20.9%               | 14                |
| 11-25 years                                               | 41.8%               | 28                |
| 26+                                                       | 23.9%               | 16                |
| ans                                                       | wered question      | 67                |
| 5                                                         | kipped question     | 1                 |