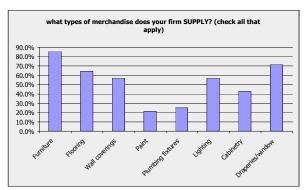

## what types of merchandise does your firm SUPPLY? (check all that apply)

| Answer Options         | Response<br>Percent | Response<br>Count |
|------------------------|---------------------|-------------------|
| Furniture              | 85.7%               | 24                |
| Flooring               | 64.3%               | 18                |
| Wall coverings         | 57.1%               | 16                |
| Paint                  | 21.4%               | 6                 |
| Plumbing fixtures      | 25.0%               | 7                 |
| Lighting               | 57.1%               | 16                |
| Cabinetry              | 42.9%               | 12                |
| Draperies/window       | 71.4%               | 20                |
| Other (please specify) |                     | 8                 |
| ans                    | wered question      | 28                |
| Si                     | kipped question     | 40                |