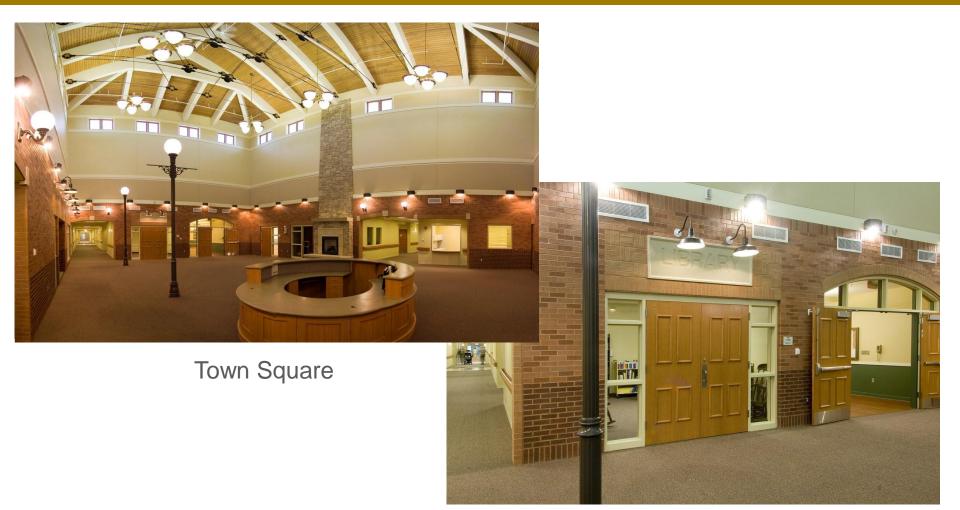

Veteran Member Room

Shared Community Space

**Outdoor Patio Spaces** 

### **PROPOSED REPLACEMENT HOME**

The project proposes the construction of an approximately 310,000 gross square feet building, with 225 private bedrooms, on a single level. The 225 will be distributed among five care levels – Long Term Care, Medically Complex, Dementia, Hospice, and Assisted Living in households of 12 - 15 members