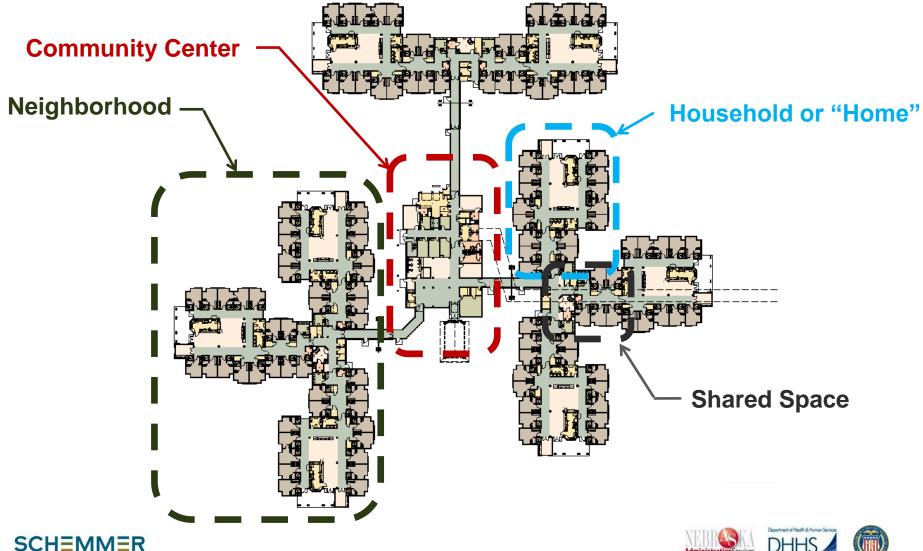

### **PROPOSED REPLACEMENT HOME**

The project proposes the construction of an approximately 310,000 gross square feet building, with 225 private bedrooms, on a single level. The 225 will be distributed among five care levels – Long Term Care, Medically Complex, Dementia, Hospice, and Assisted Living in households of 12 - 15 members