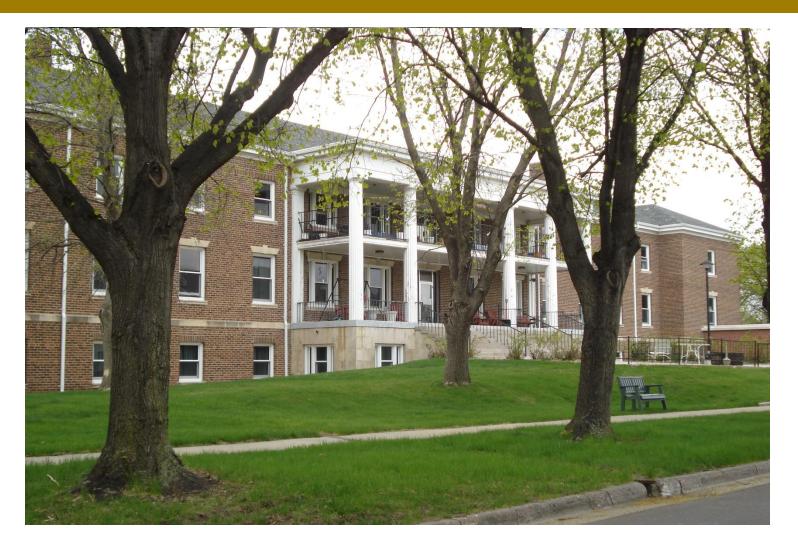

# INTRODUCTIONS

**Existing Grand Island Veterans Home Vicinity** 

#### **CURRENT CONDITIONS**

- The existing Grand Island Veterans Home (GIVH) needs to be replaced
- It does not meet current building codes and standards
  - It does not conform to the current Federal Department of Veterans Affairs Guidelines for Community Living Centers