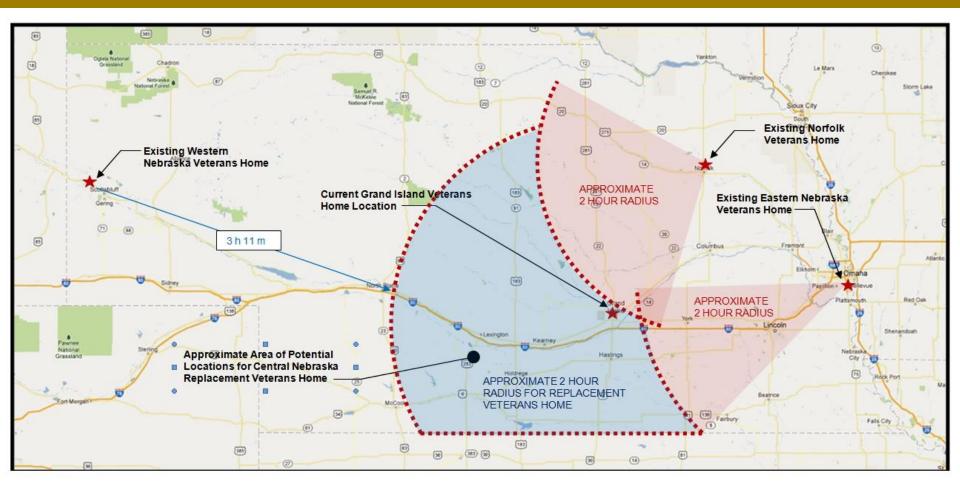

# Requirements US DVA Time – Travel Distance Criteria

**Zone of Location for Replacement Veterans Home** 

#### Requirements (continued)

- Site must be able to support a 225 bed Veterans Home
- Land at no cost to State of Nebraska
- 45 Acres with 30 acres buildable
- Appropriate topography not located in flood plain

#### Requirements (continued)

- Green Site" with no environmental remediation required
- Utilities extended to Veterans Home
- Temporary construction utilities
- Accessible by paved roads meeting Nebraska Roads Classification Stds.
- No zoning, permitting or regulatory encumbrances

#### Requirements (continued)

- Established legally incorporated entity, City of First Class if a municipality
- Full time professional first responders (fire, EMT, etc.)
- Qualified workforce
- Community support for the Veterans Home