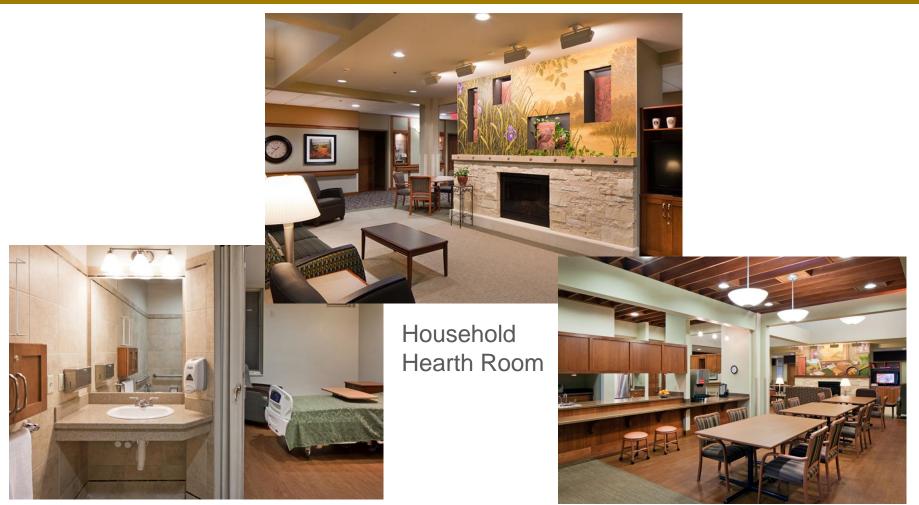

amended, revised and/or abandoned depending on the aforementioned and other considerations





#### **GREATER NEBRASKA INTEREST**

- Nebraska DHHS/DVA was not looking to move GIVH
- Other communities have expressed interest in hosting this State Home
- In order to acknowledge those that desire to be considered and to provide the best care for Veterans, it is appropriate to allow communities that can meet the geographic parameters stipulated by the US DVA State Home Construction Grants Program to express interest and offers





#### **GOAL OF PROJECT**

To meet the long term care needs of Nebraska Veterans and to provide facilities that meet current U.S. Department of Veterans Affairs (DVA) Guidelines





















State Building Division

ARCHITECTS | ENGINEERS | PLANNERS









Veteran Member Room









Shared Community Space

















**Outdoor Patio Spaces** 





### **PROPOSED REPLACEMENT HOME**

The project proposes the construction of an approximately 310,000 gross square feet building, with 225 private bedrooms, on a single level. The 225 will be distributed among five care levels – Long Term Care, Medically Complex, Dementia, Hospice, and Assisted Living in households of 12 - 15 members





# **REQUEST FOR STATEMENT OF INTEREST** And (RSIO) Site Evaluation and Selection Site Evaluation and Selection Site Evaluation and Selection Central Nebraska Replacement Veterans Home Introduction and Requirements

State Building Division



#### PROCESS

- Issue a Pre-Solicitation notice, then;
- Issue Request for Statement of Interest and Offer

#### Hos