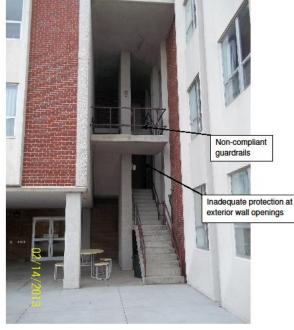

**Phillips Addition Outside Stair** 

**Egress** 

#### **Fire and Life Safety**

**Egress Ramp** 

**Administration Building** 

Door Opening Widths

**Typical Veteran Resident Toilet** 

**ADA Accessibility** 

**Elevator Door and Cab Sizes** 