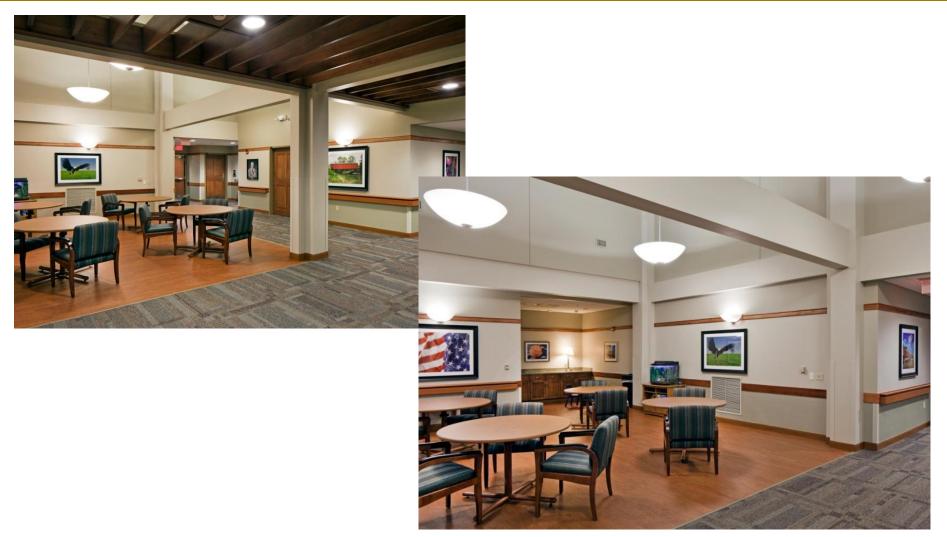

Veteran Member Room

Shared Community Space

**Outdoor Patio Spaces** 

### **PROPOSED REPLACEMENT HOME**

The project proposes the construction of an approximately 310,000 gross square feet building, with 225 private bedrooms, on a single level. The 225 will be distributed among five care levels – Long Term Care, Medically Complex, Dementia, Hospice, and Assisted Living in households of 12 - 15 members