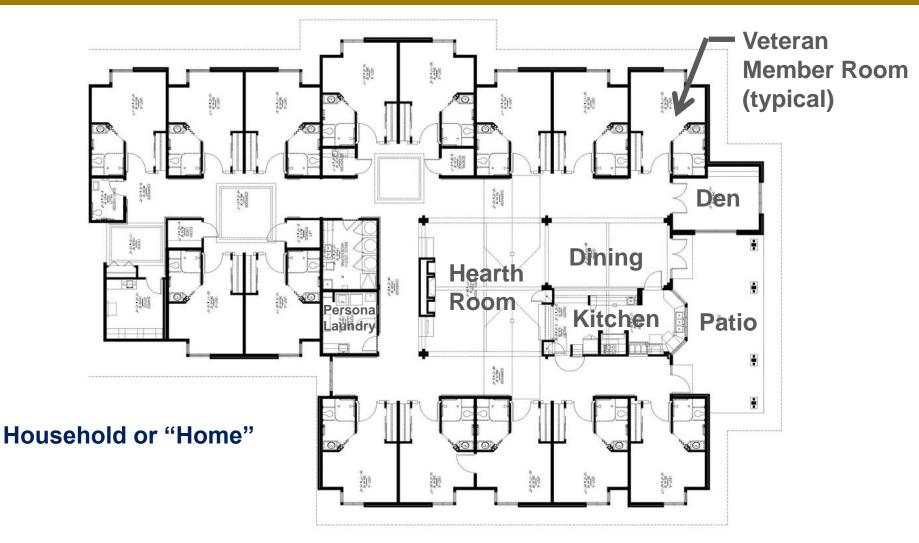

Veteran Member Room

Shared Community Space

**Outdoor Patio Spaces** 

### **PROPOSED REPLACEMENT HOME**

The project proposes the construction of an approximately 310,000 gross square feet building, with 225 private bedrooms, on a single level. The 225 will be distributed among five care levels – Long Term Care, Medically Complex, Dementia, Hospice, and Assisted Living in households of 12 - 15 members