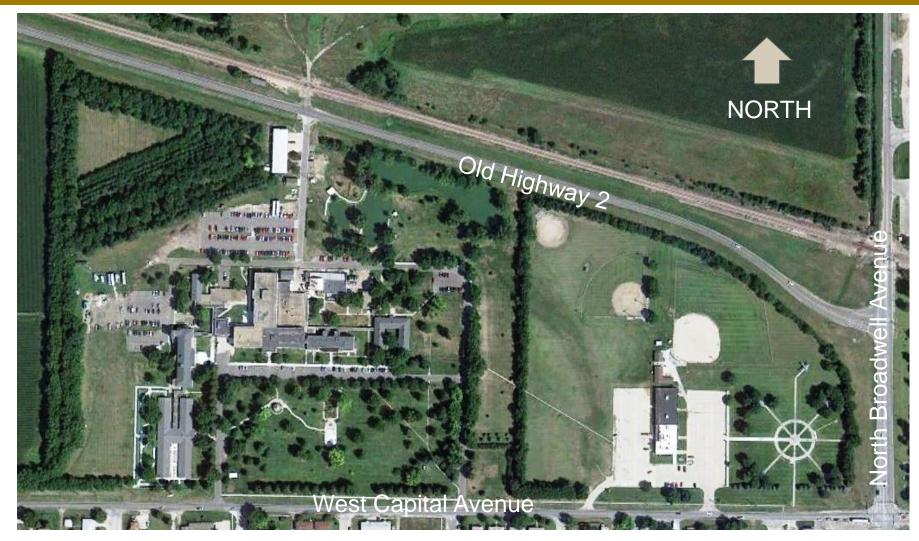

# INTRODUCTIONS

**Existing Grand Island Veterans Home Vicinity** 

#### **CURRENT CONDITIONS**

- The existing Grand Island Veterans Home (GIVH) needs to be replaced
- It does not meet current building codes and standards
  - It does not conform to the current Federal Department of Veterans Affairs Guidelines for Community Living Centers