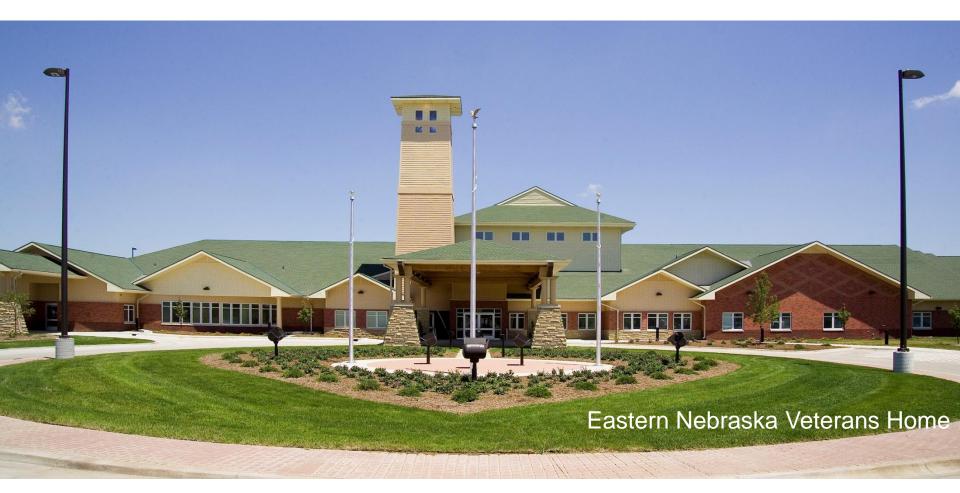

# INTRODUCTIONS

**Existing Grand Island Veterans Home Vicinity** 

#### The cornerstone of the Grand Island Veterans Home was laid by General Thayer in 1887