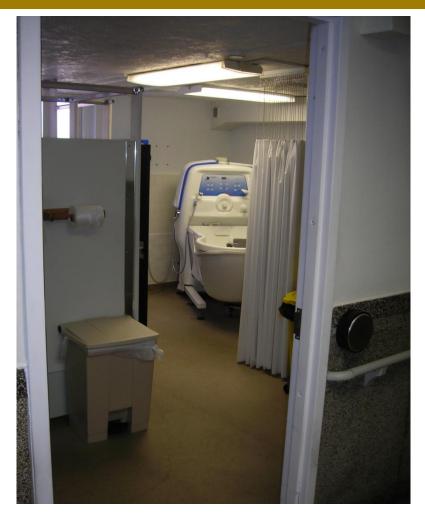

|           |             |





# INTRODUCTIONS













**Existing Grand Island Veterans Home Vicinity** 











#### The cornerstone of the Grand Island Veterans Home was laid by General Thayer in 1887









#### **CURRENT CONDITIONS**

- The existing Grand Island Veterans Home (GIVH) needs to be replaced
- It does not meet current building codes and standards
  - It does not conform to the current Federal Department of Veterans Affairs Guidelines for Community Living Centers









**Phillips Addition Outside Stair** 

**Egress** 

#### **Fire and Life Safety**



**Egress Ramp** 

**Administration Building** 









Door Opening Widths

**Typical Veteran Resident Toilet** 

**ADA Accessibility** 







**Elevator Door and Cab Sizes** 

#### **Building Systems**







#### **Resident Dignity and Privacy**





## STATE HOME CONSTRUCTION GRANTS PROGRAM

# REQUIREMENTS FOR MATCHING GRANT FUNDING





## **US DVA SHCGP PROCESS**

#### **CENTRAL NEBRASKA REPLACEMENT VETERANS HOME – PROCESS**

- Program Name: Grants to States for Construction of State Home Facilities
- Federal Agency: Department of Veterans Affairs
- Authority: Title 38 CFR: Pensions, bonuses and Veterans' Relief, Part 59: Grants to States for Construction or Acquisition of State Homes





## **US DVA SHCGP PROCESS**

#### CENTRAL NEBRASKA REPLACEMENT VETERANS' HOME – PROCESS (continued)

- Description: Grants are available for State Governments for replacement, construction or renovation of State Veterans Homes. The U.S. Department of Veterans Affairs participation may not exceed 65% of