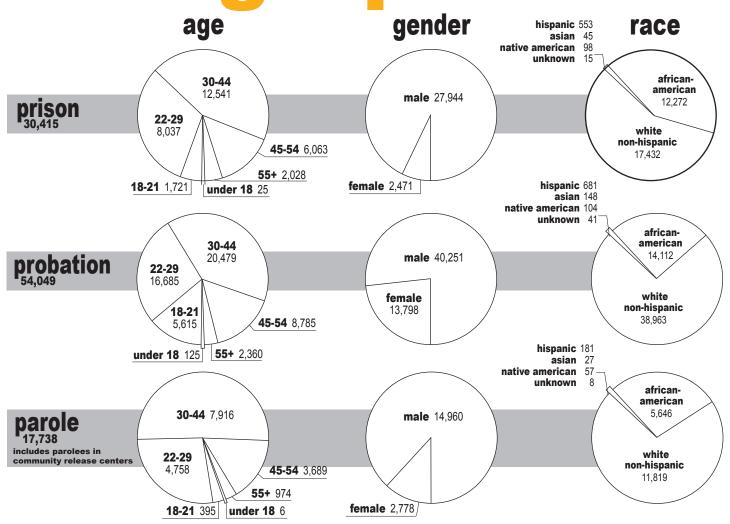

**Probation** 

Supervision Level

& Parole

Population by

Total=71,787

"Ladies and gentlemen: Today marks a new day for Missouri." Governor Jay Nixon made this announcement during his inaugural address on Jan. 12, 2009, and it's truly fitting for the Missouri Department of Corrections. One must simply look back at the accomplishments of 2008 to realize we are working with our eyes firmly affixed to the future, to a new day not only for the state of Missouri, but also for the Department of Corrections and the way we do business.