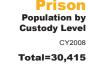

growth rate by working to insure that only chronic, violent and repeat offenders are incarcerated in Missouri's 20 state prisons.

These are just a few examples of the strides the Department made in 2008 to prepare for a new day in Missouri. As Governor Nixon stated in his inaugural address, "The challenges we face are historic. But so are the opportunities." Nowhere is that more evident than in the Department of Corrections. We are fortunate to have some of the hardest working and innovative employees in state government, and working together, I know we'll not only face those challenges, but we will succeed. Your dedication to the State of Missouri is appreciated, and I look forward to working with you in the coming years.

14.069

Minimum 32.8%

George A. Lombardi Director

**Prison** 





MISSOURI

# O Year in review

### Offenders Moved Into New **Chillicothe Correctional Center**

On Friday, December 5, 2008, the Department successfully transferred 481 female offenders from the old Chillicothe Correctional Center (CCC) to the new CCC. The new facility houses up to 1,636 female offenders, more than triple the capacity of the old CCC, built in 1887, which housed 525. Missouri's female prison population has increased by 150 percent during the past 10 years. Missouri housed 1,071 female offenders in fiscal year 1996. Currently the Department houses approximately 2,502 female offenders. The opening of the new CCC relieved overcrowding at the state's other female institution, Women's Eastern Reception, Diagnostic and Correctional Center in Vandalia, allowing it to return to