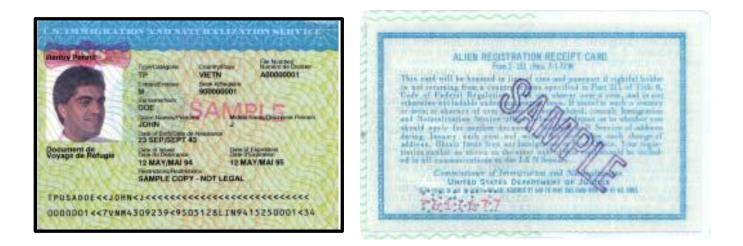

### Foreign Passport

Upon endorsement serves as temporary I-551 evidencing permanent residence for 1 year

Temporary I-551 printed notation on a machine-readable immigrant visa (MRIV)

#### Permanent Resident Card or Alien Registration Receipt Card (Form I-551)