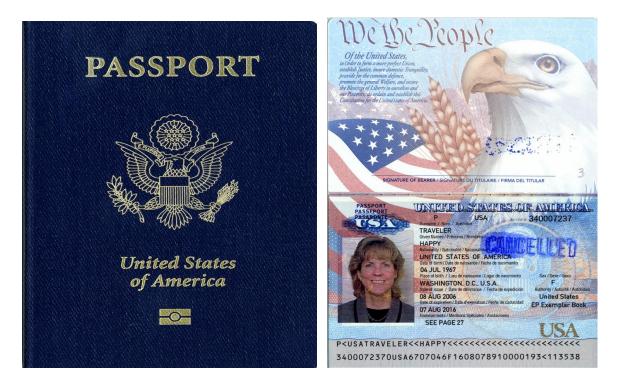

All linking documents must be valid and not expired.

**Example:** A married woman may use both a current driver's license with her married name, and her birth certificate with her maiden name, as primary and secondary sources of identification as long as they are accompanied by an approved linking document. For this example an approved linking document would be a marriage license – original or certified copy - with both her maiden name and married name on it.

## **3.2 Approved Linking Documents**

The following are approved linking documents:

- Marriage Certificate
- Court record linking the two names

USAccess requires that linking document be scanned into the *Document 3* window located on the USAccess Enrolment page.







## **Appendix: ID Card Type Examples**

#### U.S. Passport



#### U.S. Passport or U.S. Passport Card



Passport Card front and back





### Foreign Passport



Upon endorsement serves as temporary I-551 evidencing permanent residence for 1 year

Temporary I-551 printed notation on a machine-readable immigrant visa (MRIV)

### U.S. Citizen ID Card (Form I-179) - Must Have Photograph









#### Reentry Permit with photograph (Form I-327)



#### Permanent Resident Card or Alien Registration Receipt Card (Form I-551)









# 

Employment Authorization Document (Card) with photograph (Form I-688)



## Employment Authorization Document (Card) with photograph (Form I-766)



#### Certificate of naturalization (Form N-550 or N-570)









### **Birth Certificate Issues by State**

| New scher<br>John Doe<br>Male<br>Male<br>The Memorial Hospit