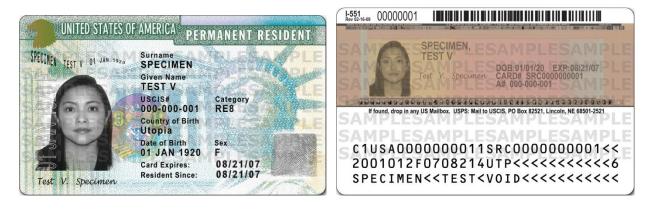

**3.2 Approved Linking Documents**

The following are approved linking documents:

- Marriage Certificate
- Court record linking the two names

USAccess requires that linking document be scanned into the *Document 3* window located on the USAccess Enrolment page.







## **Appendix: ID Card Type Examples**

#### U.S. Passport



#### U.S. Passport or U.S. Passport Card



Passport Card front and back





### Foreign Passport



Upon endorsement serves as temporary I-551 evidencing permanent residence for 1 year

Temporary I-551 printed notation on a machine-readable immigrant visa (MRIV)

### U.S. Citizen ID Card (Form I-179) - Must Have Photograph









#### Reentry Permit with photograph (Form I-327)



#### Permanent Resident Card or Alien Registration Receipt Card (Form I-551)









# 

Employment Authorization Document (Card) with photograph (Form I-688)



## Employment Authorization Document (Card) with photograph (Form I-766)



#### Certificate of naturalization (Form N-550 or N-570)









### **Birth Certificate Issues by State**

| New scher<br>John Doe<br>Male<br>Male<br>The Memorial Hospital<br>The Memorial Hospital<br>John R. Dos | Feb. 3, 2002<br>Pawto                      | Construction | I'me normal