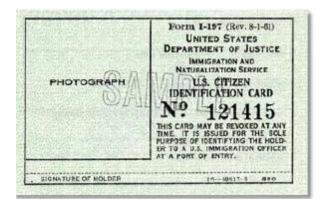

approved linking document would be a marriage license – original or certified copy - with both her maiden name and married name on it.

## **3.2 Approved Linking Documents**

The following are approved linking documents:

- Marriage Certificate
- Court record linking the two names

USAccess requires that linking document be scanned into the *Document 3* window located on the USAccess Enrolment page.







## **Appendix: ID Card Type Examples**

#### U.S. Passport



#### U.S. Passport or U.S. Passport Card



Passport Card front and back





### Foreign Passport



Upon endorsement serves as temporary I-551 evidencing permanent residence for 1 year

Temporary I-551 printed notation on a machine-readable immigrant visa (MRIV)

### U.S. Citizen ID Card (Form I-179) - Must Have Photograph









#### Reentry Permit with photograph (Form I-327)



#### Permanent Resident Card or Alien Registration Receipt Card (Form I-551)









# 

Employment Authorization Document (Card) with photograph (Form I-688)



## Employment Authorization Document (Card) with photograph (Form I-766)



#### Certificate of naturalization (Form N-550 or N-570)









### **Birth Certificate Issues by State**

| New scher<br>John Doe<br>Male<br>Male<br>The Memorial Hospital<br>The Memorial Hospital<br>John R. Dos | Feb. 3, 2002<br>Pawto                      | Construction | I'me normal