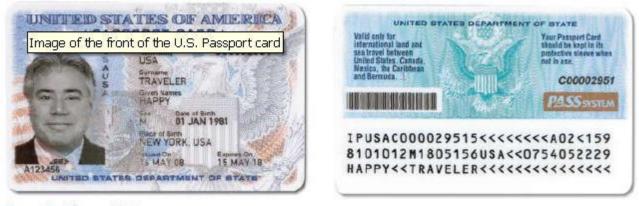

expired.

**Example:** A married woman may use both a current driver's license with her married name, and her birth certificate with her maiden name, as primary and secondary sources of identification as long as they are accompanied by an approved linking document. For this example an approved linking document would be a marriage license – original or certified copy - with both her maiden name and married name on it.

## **3.2 Approved Linking Documents**

The following are approved linking documents:

- Marriage Certificate
- Court record linking the two names

USAccess requires that linking document be scanned into the *Document 3* window located on the USAccess Enrolment page.







## **Appendix: ID Card Type Examples**

#### U.S. Passport



#### U.S. Passport or U.S. Passport Card



Passport Card front and back





### Foreign Passport



Upon endorsement serves as temporary I-551 evidencing permanent residence for 1 year

Temporary I-551 printed notation on a machine-readable immigrant visa (MRIV)

### U.S. Citizen ID Card (Form I-179) - Must Have Photograph









#### Reentry Permit with photograph (Form I-327)



#### Permanent Resident Card or Alien Registration Receipt Card (Form I-551)









# 

Employment Authorization Document (Card) with photograph (Form I-688)



## Employment Authorization Document (Card) with photograph (Form I-766)



#### Certificate of naturalization (Form N-550 or N-570)









### **Birth Certificate Issues by State**

| New scher<br>John Doe<br>Male<br>Male<br>The Memorial Hospital<br>The Memorial Hospital<br>John R. Dos |