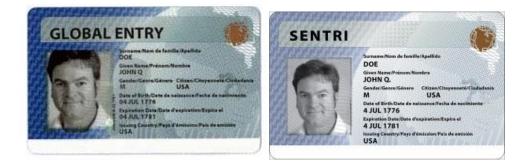

- PIV Card Acceptable Primary form of ID
- Agency ID Badge Acceptable Secondary form of ID
  - o Must be issued by federal, state, or local government agency or entity
  - Must contain a photograph
     Note that an Agency ID badge differs from a Facility Badge, which is not acceptable, in that an Agency ID badge is an Agency-wide identity card issued by the Agency itself, rather than a badge used specifically for accessing a facility
- TSA Transportation Worker Identification Credential (TWIC) Acceptable Secondary form of ID
- DHS Trusted Traveler Cards Acceptable *Secondary* form of ID. This includes:
  - Global Entry cards
    - SENTRI cards
    - NEXUS cards
    - FAST cards

#### **DHS Trusted Traveler Cards**