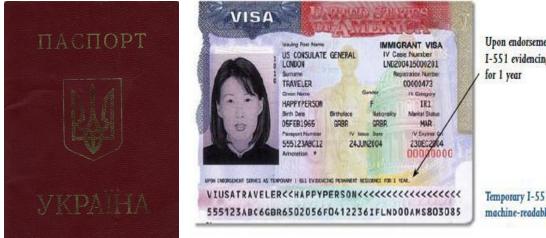

### Foreign Passport

Upon endorsement serves as temporary I-551 evidencing permanent residence for 1 year

Temporary I-551 printed notation on a machine-readable immigrant visa (MRIV)