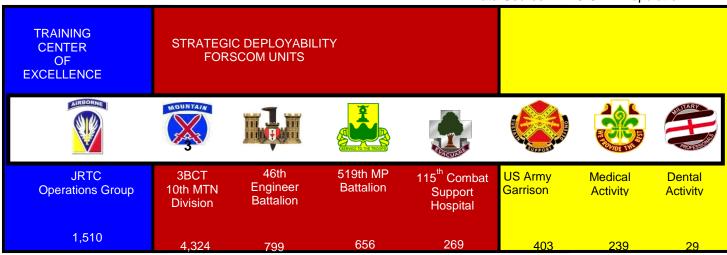

ASIP FY15 - Other Supporting Po | opulation Report                               |
| RETIRED DOD CIVILIAN PERSONNEL             |                                              | 3,291                                          |
| Retirees-DOD                               | 2,715                                        | J,£J I                                         |
| Retirees Survivors                         | 576                                          |                                                |
| Notifices Out vivois                       | Data Source: FY15                            | OPM Population                                 |
|                                            | 244 554166.1 1 16                            | r opalation                                    |



Data Source: G1 Weekly Installation Strength Report dated 20160426