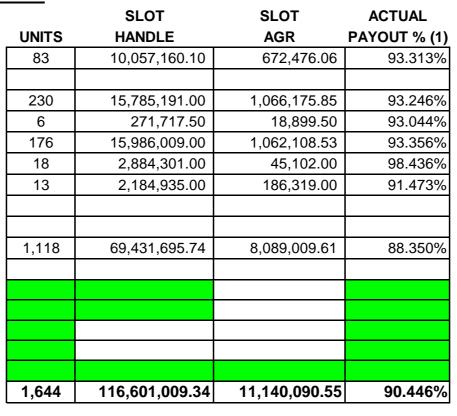

## MISSOURI GAMING COMMISSION DETAIL GAMING STATS - PUBLIC REPORT STATEWIDE TOTALS

**MONTH ENDED: JANUARY 2013** 

| TABLE GAMES:     | 550              |
|------------------|------------------|
| TABLE DROP:      | 79,393,123.00    |
| TABLE AGR:       | 16,196,224.92    |
| ACTUAL HOLD %:   | 20.400%          |
|                  |                  |
| SLOT MACHINES:   | 19,274           |
| SLOT HANDLE:     | 1,299,289,976.12 |
| SLOT AGR:        | 119,693,370.83   |
| ACTUAL PAYOUT %: | 90.788%          |
|                  |                  |
| GRAND TOTAL AGR: | 135,889,595.75   |
|                  |                  |