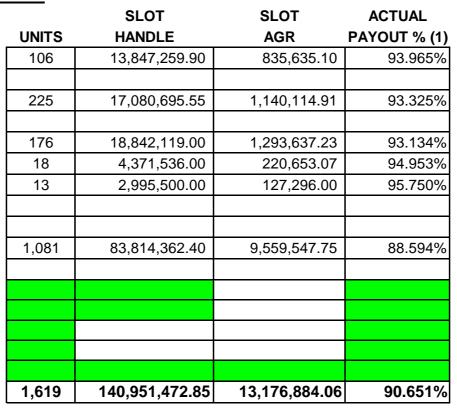

# MISSOURI GAMING COMMISSION DETAIL GAMING STATS - PUBLIC REPORT STATEWIDE TOTALS

MONTH ENDED: MARCH 2013

| TABLE GAMES:     | 560              |
|------------------|------------------|
| TABLE DROP:      | 94,187,796.01    |
| TABLE AGR:       | 20,560,673.81    |
| ACTUAL HOLD %:   | 21.829%          |
|                  |                  |
| SLOT MACHINES:   | 19,259           |
| SLOT HANDLE:     | 1,540,377,979.61 |
| SLOT AGR:        | 145,040,146.28   |
| ACTUAL PAYOUT %: | 90.584%          |
|                  |                  |
| GRAND TOTAL AGR: | 165,600,820.09   |
|                  |                  |