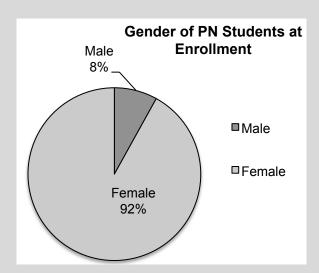

## Students at Enrollment - Demographics

(5,242 Total Students)

2% (120) Hispanic or Latino ethnicity, the races of which are reported:

Unknown – 83

White/Caucasian - 21

Two or more races - 11

Black/African American - 4

American Indian or Alaska Native - 0

Asian - 1

95% (4,956) Not Hispanic or Latino ethnicity, the races of which are reported:

White/Caucasian - 3,050

Black/African American - 1,737

Unknown – 52

Asian - 57

Two or more races - 48

American Indian or Alaska native - 8

Native Hawaiian/Pacific Islander - 4

#### 3% (66) reported as ethnicity unknown