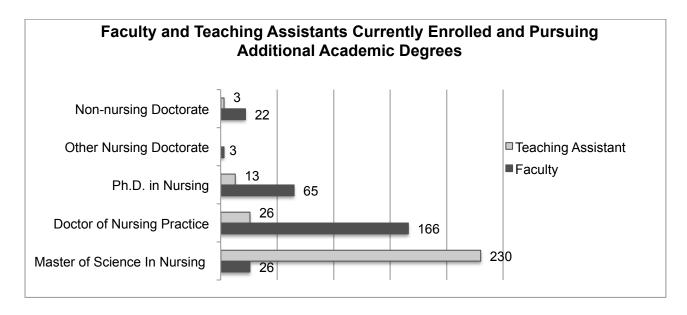

## **Faculty Highest Academic Degree**

- ➤ Ph.D. in Nursing 198
- ➤ Doctor of Nursing 150
- ➤ Non-nursing Doctorate 84
- ➤ Master's (Nursing) 1376
- ➤ Mater's (Non-nursing) 28

**Ages:** 2% are 30 and younger; 15% are 31 to 40; 25% are 41 to 50; 19% are 51 to 55; 19% are 56 to 60; 18% are 61 to 70; and 2% are 71 or older

# Teaching Assistant Highest Academic Degree

- ➤ Ph.D. in Nursing 9
- ➤ Doctor of Nursing 10
- ➤ Non-nursing Doctorate 1
- ➤ Master's (Nursing) 763
- ➤ Master's (Non-nursing) 23
- ➤ Baccalaureate in Nursing 943

## **Faculty Highest Academic Degree**

- ➤ Ph.D. in Nursing 1
- Doctor of Nursing Practice 8
- ➤ Non-nursing Doctorate 5
- ➤ Master's (Nursing) 212
- ➤ Master's (Non-nursing) 24
- Baccalaureate in Nursing 307

## **Teaching Assistants Highest Academic Degree**

- ➤ Doctor of Nursing Practice 2
- ➤ Master's (Nursing) 46
- ➤ Master's (Non-nursing) 4
- ➤ Baccalaureate in Nursing 81
- ➤ Associate in Nursing 102
- Nursing Diploma (no academic degree) - 25