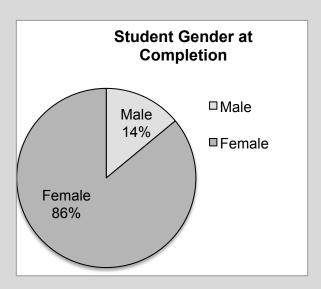

## **Students at Program Completion – Demographics**

(Total of 8,560 students completed the program, a lower number than enrollments)

2.2% (190) Hispanic or Latino ethnicity, and the following race:

Unknown – 127 White/Caucasian – 42 Two or more races – 13 Black/African American – 4 American Indian/Alaska Native – 3

Asian - 1

93.9% (8,035) Not Hispanic or Latino ethnicity, and the following race:

White/Caucasian – 6,504 Black/African American – 850 Unknown – 329

Onknown – 329 Asian – 160

American Indian/Alaska Native - 106

Two or more races – 80

Native Hawaiian/Pacific Islander - 6

#### 3.9% (335) Reported as ethnicity unknown