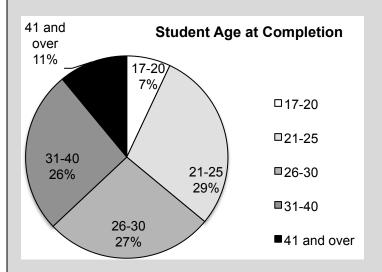

**Ages:** 4% are 30 or younger; 16% are 31 to 40; 27% are 41 to 50; 17% are 51 to 55; 16% are 56 to 60; 19% are 61 to 70; and 1% are 71 or older