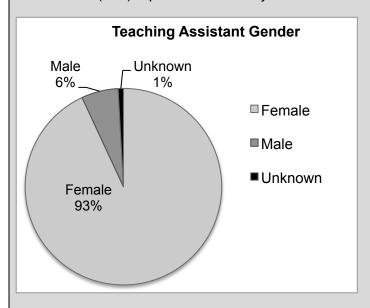

## **Teaching Assistant Demographics**

95 programs used a total of 1,749 teaching assistants

1% (11) Hispanic or Latino ethnicity, the races of which are reported:

Unknown – 6

White/Caucasian - 2

Two or more races - 2

Black/African American - 1

American Indian or Alaska Native - 0

Asian - 0

79% (1,391) Not Hispanic or Latino ethnicity, the races of which are reported:

White/Caucasian - 1,261

Black/African American - 93

Unknown - 19

Asian – 4

Two or more races – 7

American Indian or Alaska native - 3

Native Hawaiian/Pacific Islander - 4

#### 20% (347) reported as ethnicity unknown