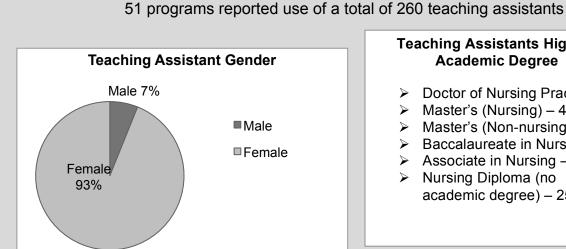

## **Teaching Assistants Highest Academic Degree**

- ➤ Doctor of Nursing Practice 2
- ➤ Master's (Nursing) 46
- ➤ Master's (Non-nursing) 4
- ➤ Baccalaureate in Nursing 81
- ➤ Associate in Nursing 102
- Nursing Diploma (no academic degree) - 25