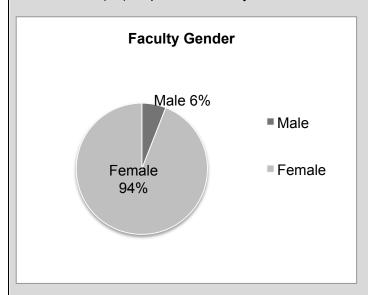

## **Faculty Demographics**

(1,847 Total Faculty)

0.5% Hispanic or Latino ethnicity, the races of which are reported:

Unknown – 7

White/Caucasian - 2

Two or more races – 1

Black/African American - 0

American Indian or Alaska Native - 0

Asian - 0

95.1% (1,756) Not Hispanic or Latino ethnicity, the races of which are reported:

White/Caucasian - 1,500

Black/African American - 155

Unknown – 62

Asian – 27

Two or more races - 7

American Indian or Alaska native – 3

Native Hawaiian/Pacific Islander - 2

#### 4.4% (81) Reported ethnicity unknown