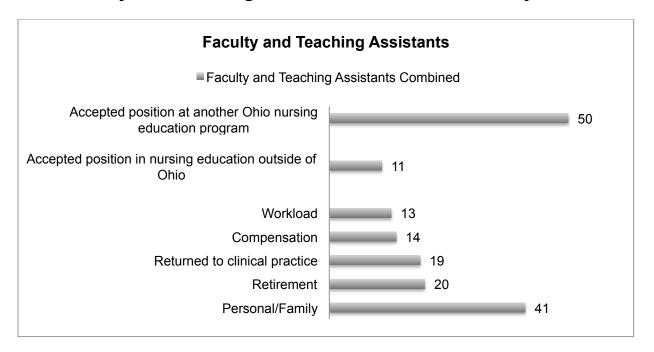

## **Faculty and Teaching Assistants Vacancies and Projections**

- ➤ 177 faculty members and 50 teaching assistants anticipate leaving their position in the next 5 years
- > 8 programs reported unfilled faculty positions, and 4 of those programs reported unfilled teaching assistant positions due to a lack of qualified applicants