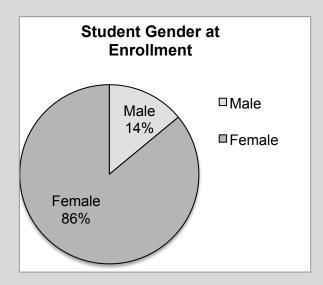

## **Students at Enrollment – Demographics**

(Total of 23,248 students-all levels of their education)

2.4% (567) Hispanic or Latino ethnicity, the races of which are reported:

Unknown – 354

White/Caucasian - 146

Two or more races - 30

Black/African American - 25

American Indian or Alaska Native - 9

Asian - 3

93.3% (21,677) Not Hispanic or Latino ethnicity, the races of which are reported:

White/Caucasian - 17,818

Black/African American - 2,591

Unknown – 435

Asian - 425

Two or more races - 327

American Indian or Alaska native - 52

Native Hawaiian/Pacific Islander - 29

#### 4.3% (1,004) Reported ethnicity unknown