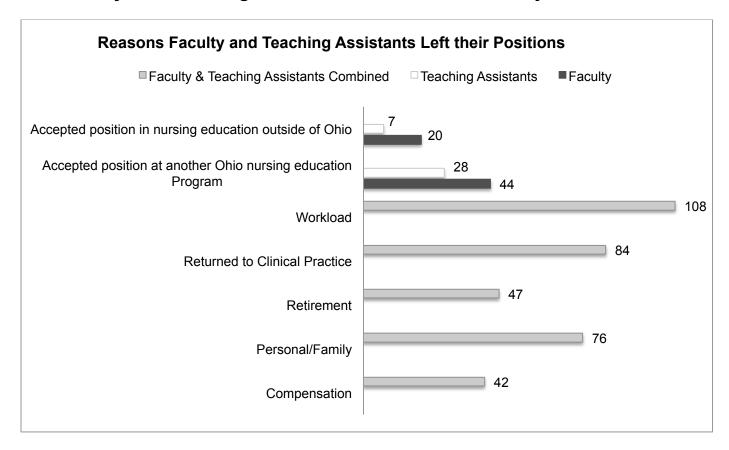

# Faculty and Teaching Assistants – Vacancies and Projections

- Programs reported 284 faculty and 478 teaching assistants anticipate leaving in the next 5 years
- Programs reported unfilled faculty positions due to a lack of qualified applicants by program type – 9 Baccalaureate; 14 Associate Degree, 1 Diploma; and 2 Direct Entry Graduate
- ➤ Programs reported unfilled teaching assistant positions due to a lack of qualified applicants by program type 2 Baccalaureate; 6 Associate Degree; 0 Diploma and Direct Entry Graduate

## **Faculty and Teaching Assistants Vacancies and Projections**

- ➤ 177 faculty members and 50 teaching assistants anticipate leaving their position in the next 5 years
- > 8 programs reported unfilled faculty positions, and 4 of those programs reported unfilled teaching assistant positions due to a lack of qualified applicants