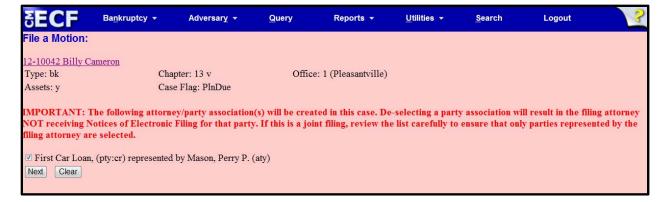

# **Attorney and Party Association**

When an attorney or trustee files a pleading, they are prompted to indicate whether they should be linked to the party they represent. In prior releases, the checkbox for the association with the attorney and party was unchecked and if the filer did not check the box, the association was not made. The checkbox for the association with the attorney and party is checked by default. The message has been updated to reflect the implications of omitting this necessary association.

If the box is unchecked, the attorney will not get added to the case for noticing or shown in queries and not appear on or receive the Notice of Electronic Filing.