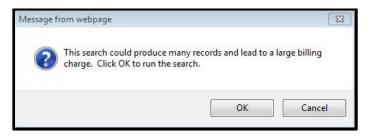

The Filed Date and Last Entry Date range is limited to 31 days. If a date range entered exceeds the 31 day limit CM/ECF displays an error message.

If multiple Nature of Suits are selected for a query, CM/ECF displays a message that the search could produce many records and lead to a large billing charge.