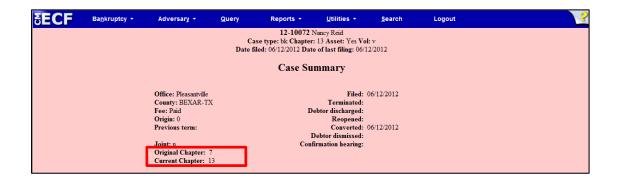

#### Case Conversion

Previously, if a case was converted and re-converted, the Notice of Bankruptcy Case Filing query screen reflected the converted chapter rather than the original chapter. Now the original chapter is saved permanently in a new field. The original chapter will be correct for cases filed and converted after Release 5.

The original chapter and current chapter will also display on the Case Summary Query and the Docket Sheet for re-converted cases after Release 5. Case Summary is shown below.