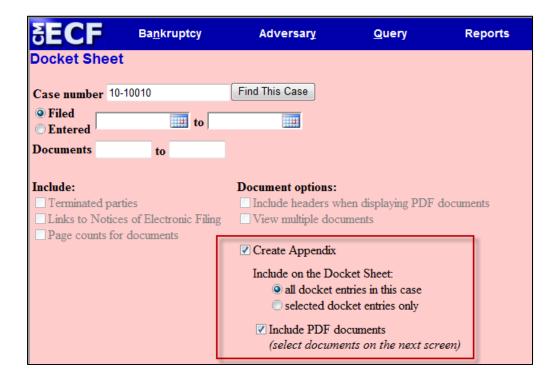

## **Docket Report Enhancements**

The Create Appendix option has been modified so you have more flexibility in customizing a docket report. Now you can select only the entries you want and whether you want the PDF document appended to this customized report. Or, if you just want an abbreviated docket report without attached PDF documents, you can select only the entries you need for the task at hand.

#### Page Counts on Docket Report

The number of pages for documents associated with a docket entry is a new option.

| SECF                                                                | Ba <u>n</u> kruptcy     | Adversary                                                                                                                                                                                       | <u>Q</u> uery                                        | Reports |  |  |  |  |
|---------------------------------------------------------------------|-------------------------|-------------------------------------------------------------------------------------------------------------------------------------------------------------------------------------------------|------------------------------------------------------|---------|--|--|--|--|
| Docket Shee                                                         | t                       |                                                                                                                                                                                                 |                                                      |         |  |  |  |  |
| Case number 10                                                      | 0-10010                 | Find This Case                                                                                                                                                                                  |                                                      |         |  |  |  |  |
| <ul> <li>Filed</li> <li>Entered</li> </ul>                          | to                      |                                                                                                                                                                                                 |                                                      |         |  |  |  |  |
| Documents                                                           | to                      |                                                                                                                                                                                                 |                                                      |         |  |  |  |  |
| Include:<br>☐ Terminated pa<br>☐ Links to Notic<br>✔ Page counts fo | es of Electronic Filing | Document options: <ul> <li>Include headers when displaying PDF documents</li> <li>View multiple documents</li> </ul> <li>Create Appendix <ul> <li>Include on the Docket Sheet:</li> </ul> </li> |                                                      |         |  |  |  |  |
|                                                                     |                         |                                                                                                                                                                                                 | ntries in this case<br>oket entries only<br>ocuments |         |  |  |  |  |