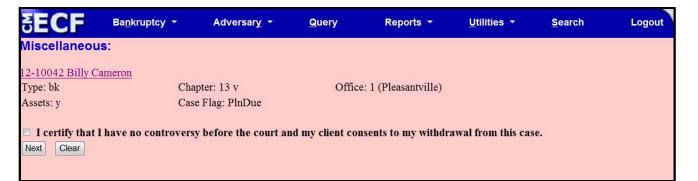

#### Withdraw as Attorney

Attorneys can terminate themselves in limited circumstances. This feature is court configurable, and some courts will choose to use this feature while others will not.

As an attorney, if you can certify that you have no controversy before the court and your client consents to withdrawal from the case, then you can withdraw from the case by docketing a new event, Withdraw as Attorney. This will result in you being terminated from the case and no longer receiving any notices of electronic filing for that case. (However, you may continue to receive notices of electronic filing on the same day your association as an attorney to the case is terminated.)

The following is the declaration certifying that you have no controversy before the court and your client consents to your withdrawal from the case:

Attorneys for the debtor or joint debtor in a case will not be able to terminate themselves. In addition, attorneys for plaintiffs and defendants who are also debtors in the lead bankruptcy case will not be able to terminate themselves from an adversary proceeding.