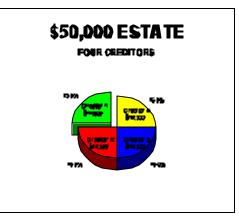

## **Estate at Filing**

Each creditor would receive \$25,000 should the case be converted to one under chapter 7.

**Scenario 1: Diminished Estate** 

Estate diminished to \$50,000. Each creditor would now only receive \$12,500 if the case was converted to one under chapter 7.