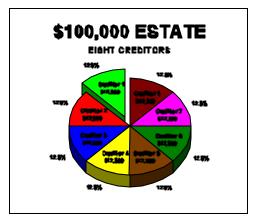

Scenario 2: Increased Debt

The size of the estate has remained at \$100,000, but the amount of debt has increased. Each creditor would only receive \$12,500 should the case convert to one under chapter 7.