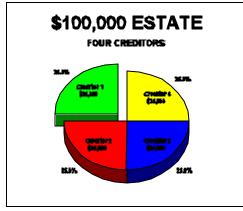

## **Estate at Filing**

Each creditor would receive \$25,000 should the case be converted to one under chapter 7.

**Scenario 1: Diminished Estate** 

Estate diminished to \$50,000. Each creditor would now only receive \$12,500 if the case was converted to one under chapter 7.