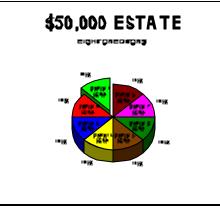

Scenario 3: Worst Case

Estate diminished to \$50,000 and amount of debt has increased. Each creditor would now only receive \$6,250 should the case convert too chapter 7.