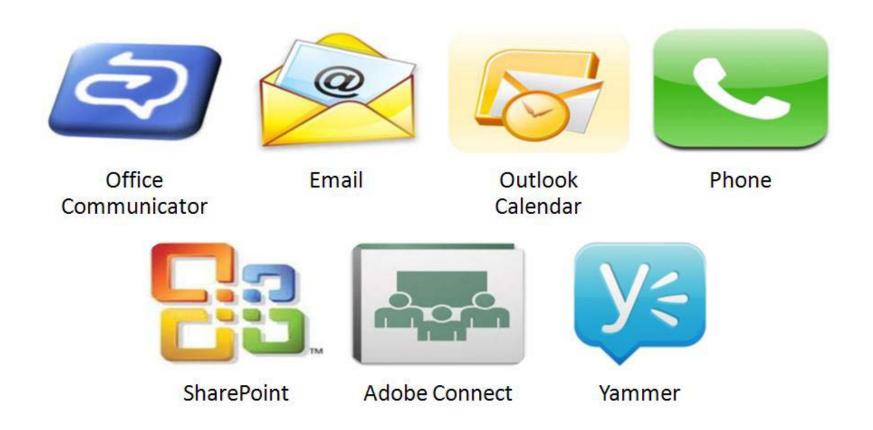

# Confirm telework tools are set up

It is important to make sure your telework tools are fully functional.

### **Stay Connected**