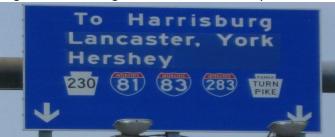

## DIRECTIONS FROM AIRPORT TO FORT INDIANTOWN GAP

(Eastern ARNG Aviation Training Site)

1. If renting a car, depart the rental garage and turn left and immediately move to the right lane. Follow Sign "To Harrisburg Lancaster, York Hershey".

5. Follow Interstate 83 North for approximately 4 miles and take right exit (Exit 52B) for Interstate 81 North toward Hazletown Allentown.

2. Go approximately 1.8 miles and take left exit to Interstate 283 West toward Harrisburg.

6. Follow Interstate 81 North for approximately 15 miles and take right exit (Exit 85B) Fort Indiantown Gap.

3. Follow Interstate 283 West for about 1.8 miles and then take right exit for Interstate 283 North (to Interstate 83 & Interstate 81)

4. Follow Interstate 283 North for approximately 2 miles and take Center Exit (Exit 3B) to Interstate 83 North.

GPS Address for EAATS: (nearest intersection)
Intersection of Utility and Range Road
Annville, PA 17003