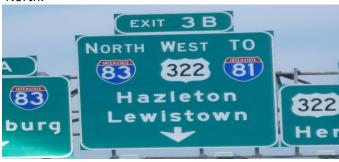

4. Follow Interstate 283 North for approximately 2 miles and take Center Exit (Exit 3B) to Interstate 83 North.

GPS Address for EAATS: (nearest intersection)
Intersection of Utility and Range Road
Annville, PA 17003