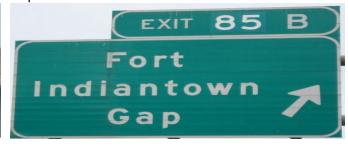

6. Follow Interstate 81 North for approximately 15 miles and take right exit (Exit 85B) Fort Indiantown Gap.

3. Follow Interstate 283 West for about 1.8 miles and then take right exit for Interstate 283 North (to Interstate 83 & Interstate 81)