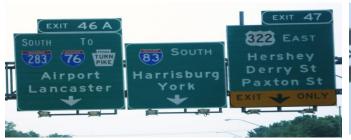

5. Follow Interstate 83 North for approximately 4 miles and take right exit (Exit 52B) for Interstate 81 North toward Hazletown Allentown.

2. Go approximately 1.8 miles and take left exit to Interstate 283 West toward Harrisburg.

6. Follow Interstate 81 North for approximately 15 miles and take right exit (Exit 85B) Fort Indiantown Gap.

3. Follow Interstate 283 West for about 1.8 miles and then take right exit for Interstate 283 North (to Interstate 83 & Interstate 81)

4. Follow Interstate 283 North for approximately 2 miles and take Center Exit (Exit 3B) to Interstate 83 North.

GPS Address for EAATS: (nearest intersection)
Intersection of Utility and Range Road
Annville, PA 17003