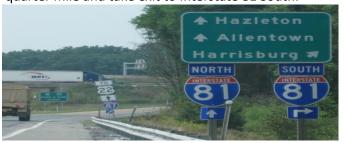

2. Follow Interstate 81 South for approximately 15 miles and take left exit (Exit 70) for Interstate 83 South.

6. Follow signs to Harrisburg International Airport, Left Lane.

3. Follow Interstate 83 South for approximately 4 miles and take left exit (Exit 46A) to Interstate 283 South.