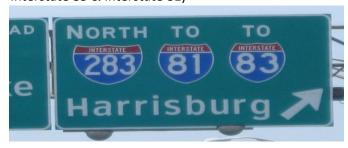

5. Follow Interstate 83 North for approximately 4 miles and take right exit (Exit 52B) for Interstate 81 North toward Hazletown Allentown.

2. Go approximately 1.8 miles and take left exit to Interstate 283 West toward Harrisburg.