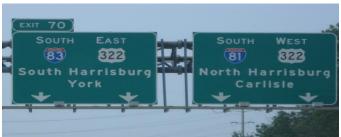

5. Follow Interstate 83 North for approximately 4 miles and take right exit (Exit 52B) for Interstate 81 North toward Hazletown Allentown.

2. Go approximately 1.8 miles and take left exit to Interstate 283 West toward Harrisburg.

2. Follow Interstate 81 South for approximately 15 miles and take left exit (Exit 70) for Interstate 83 South.

6. Follow signs to Harrisburg International Airport, Left Lane.

3. Follow Interstate 83 South for approximately 4 miles and take left exit (Exit 46A) to Interstate 283 South.