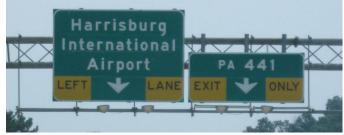

## DIRECTIONS FROM FORT INDIANTOWN GAP TO AIRPORT

1. Take Route 934 (at Funck's Restaurant) go onequarter mile and take exit to Interstate 81 South.

5. Follow Interstate 283 East for approximately 2 miles and take Route 441 South (Hbg Intl Airport)

7. Go approximately 1.8 miles and take left exit to Terminal, Rental Car Return, Parking Garage A (SHORT TERM).

4. Follow Interstate 283 South for approximately 2 Miles and take right exit (Exit 1A) to Interstate 83 East.