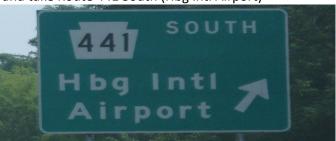

## DIRECTIONS FROM FORT INDIANTOWN GAP TO AIRPORT

1. Take Route 934 (at Funck's Restaurant) go onequarter mile and take exit to Interstate 81 South.

5. Follow Interstate 283 East for approximately 2 miles and take Route 441 South (Hbg Intl Airport)