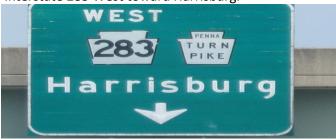

5. Follow Interstate 83 North for approximately 4 miles and take right exit (Exit 52B) for Interstate 81 North toward Hazletown Allentown.

2. Go approximately 1.8 miles and take left exit to Interstate 283 West toward Harrisburg.

4. Follow Interstate 283 North for approximately 2 miles and take Center Exit (Exit 3B) to Interstate 83 North.

GPS Address for EAATS: (nearest intersection)
Intersection of Utility and Range Road
Annville, PA 17003