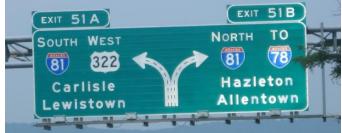

## DIRECTIONS FROM FORT INDIANTOWN GAP TO AIRPORT

1. Take Route 934 (at Funck's Restaurant) go onequarter mile and take exit to Interstate 81 South.

5. Follow Interstate 283 East for approximately 2 miles and take Route 441 South (Hbg Intl Airport)

2. Follow Interstate 81 South for approximately 15 miles and take left exit (Exit 70) for Interstate 83 South.

6. Follow signs to Harrisburg International Airport, Left Lane.

3. Follow Interstate 83 South for approximately 4 miles and take left exit (Exit 46A) to Interstate 283 South.

7. Go approximately 1.8 miles and take left exit to Terminal, Rental Car Return, Parking Garage A (SHORT TERM).

4. Follow Interstate 283 South for approximately 2 Miles and take right exit (Exit 1A) to Interstate 83 East.