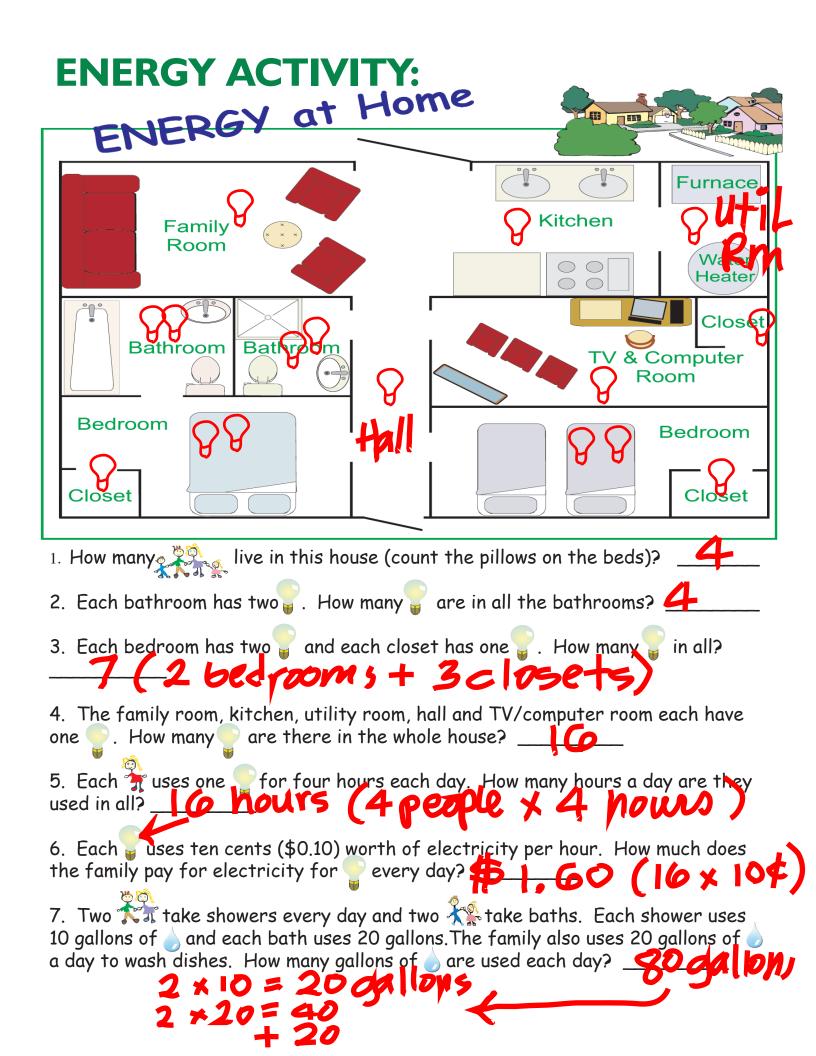

# Battelle's 'Answer Sheets" for the Energy Ant Book Activities

### **ENERGY ACTIVITY:**

## Motion

Make a circle around the objects that burn fuel to move. Make an "X" through the objects that need people power to move.







#### **ENERGY ACTIVITY:**

## Practicing Drawing to Scale

Using the larger sheet of graph paper, below, please draw the picture of "Little Big Fuel" that is on the smaller sheet of graph paper, to your left.



# Energy Word Puzzle



#### **ACROSS**

- 1 This powers our light bulbs.
- 3 A form of transportation that burns fuel to move. (Hint: It flies.)
- 5 Propane turns into a liquid after this has been done to it.
- 6 A black rock full of energy.
- 7 In the U.S., ethanol is made from what plant?

#### **DOWN**

- When a drop of water becomes invisible, it does this.
- 4 The color black does this to solar energy.