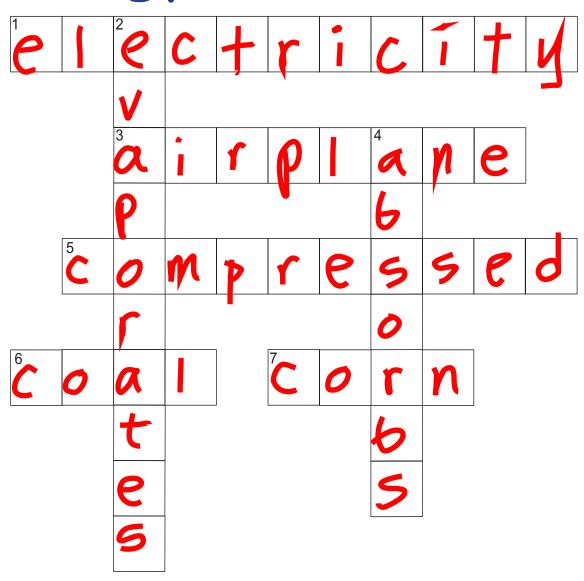

# Energy Word Puzzle

#### **ACROSS**

- 1 This powers our light bulbs.
- 3 A form of transportation that burns fuel to move. (Hint: It flies.)
- 5 Propane turns into a liquid after this has been done to it.
- 6 A black rock full of energy.
- 7 In the U.S., ethanol is made from what plant?

#### **DOWN**

- When a drop of water becomes invisible, it does this.
- 4 The color black does this to solar energy.