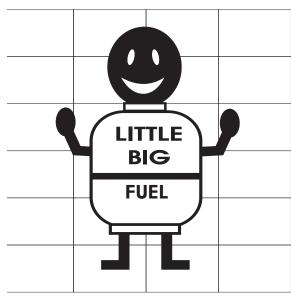

## Practicing Drawing to Scale

Using the larger sheet of graph paper, below, please draw the picture of "Little Big Fuel" that is on the smaller sheet of graph paper, to your left.