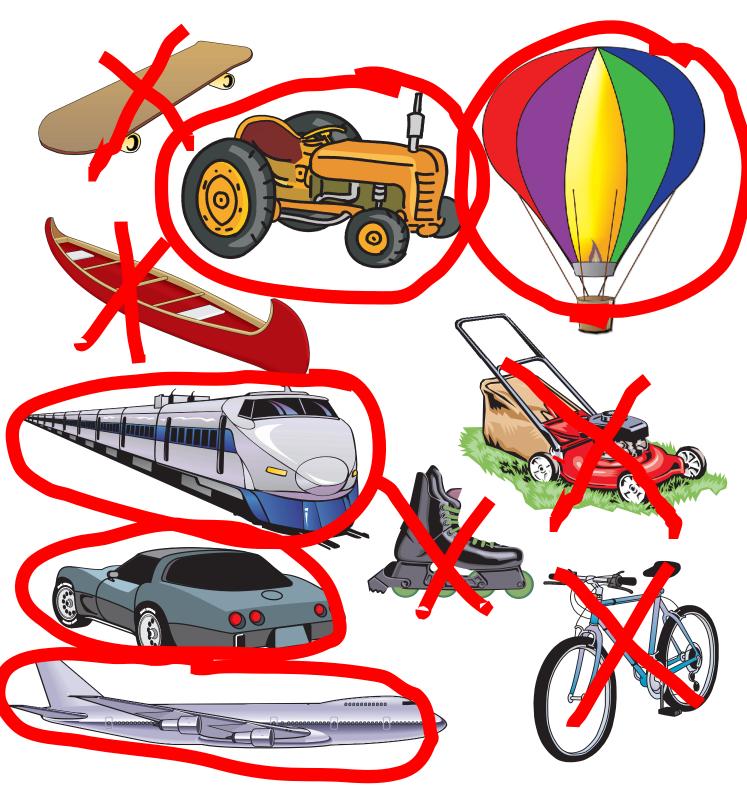

## Motion

Make a circle around the objects that burn fuel to move. Make an "X" through the objects that need people power to move.