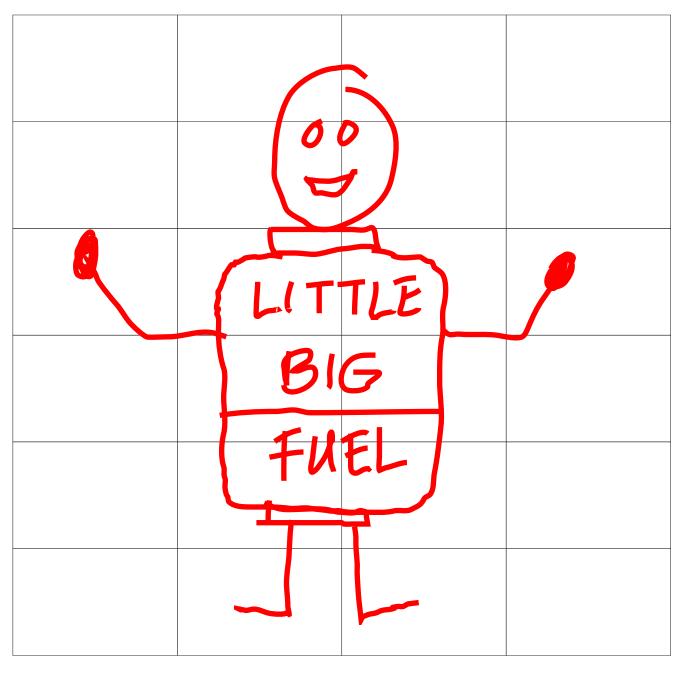

## Practicing Drawing to Scale

Using the larger sheet of graph paper, below, please draw the picture of "Little Big Fuel" that is on the smaller sheet of graph paper, to your left.