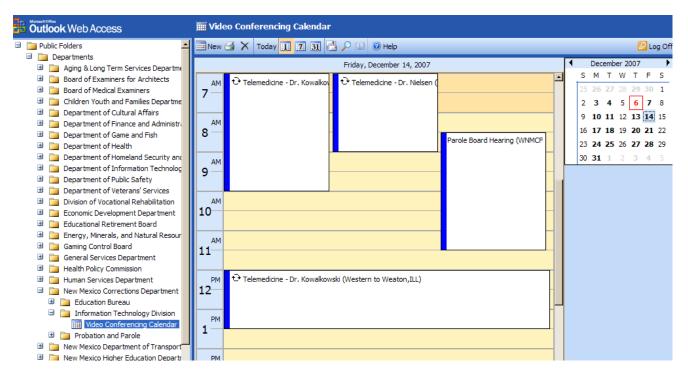

### **B.** Request Processing

- 1. Upon receipt of the **Video Schedule Request** form (*CD-044101.1*), ITD will verify availability and the requested conference will be placed on a video conferencing calendar and assign a conference number.
- 2. ITD will send a confirmation of the conference schedule(s) and conference number(s) to the requestors via email.
- 3. Requestors are responsible for scheduling meeting rooms, staff, etc., and sending notification of the conference number via email to all participants prior to conference start time.
- 4. The current video conferencing calendar is available in the **email** system for users to view for tentative planning purposes. It is Located inside the Public Folder, under "Departments" folder, inside the "New Mexico Corrections Department" folder and inside the "Information Technology Division" folder is the calendar. *See attachment* (CD 044101.B) as an example of the calendar.

## Appendix A

The Video Calendar is located under the "Public Folders" in the email system.

Note: The calendar is a "read only" calendar

Only ITD staff can make changes to this

Inside the Public Folder, under "Departments" folder, inside the "New Mexico Corrections Department" folder and inside the "Information Technology Division" folder is the Calendar.