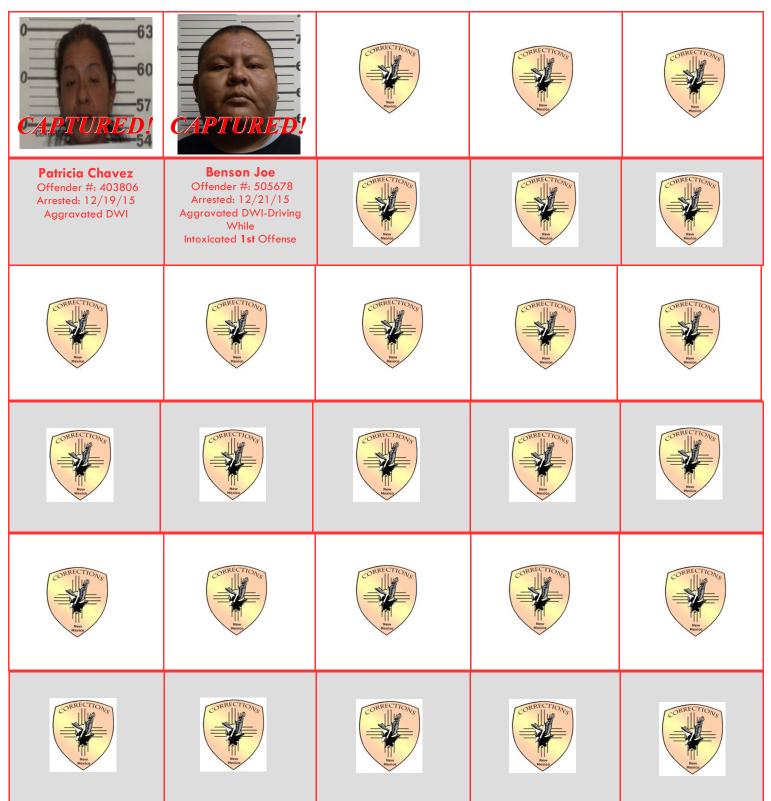

## **"CAPTURED" DWI ABSCONDERS**

These offenders are currently on probation/parole for or have a history of *DWI* offenses.

December 22, 2015

For more information on an offender visit our offender search at <u>http://search.cd.nm.gov/</u>