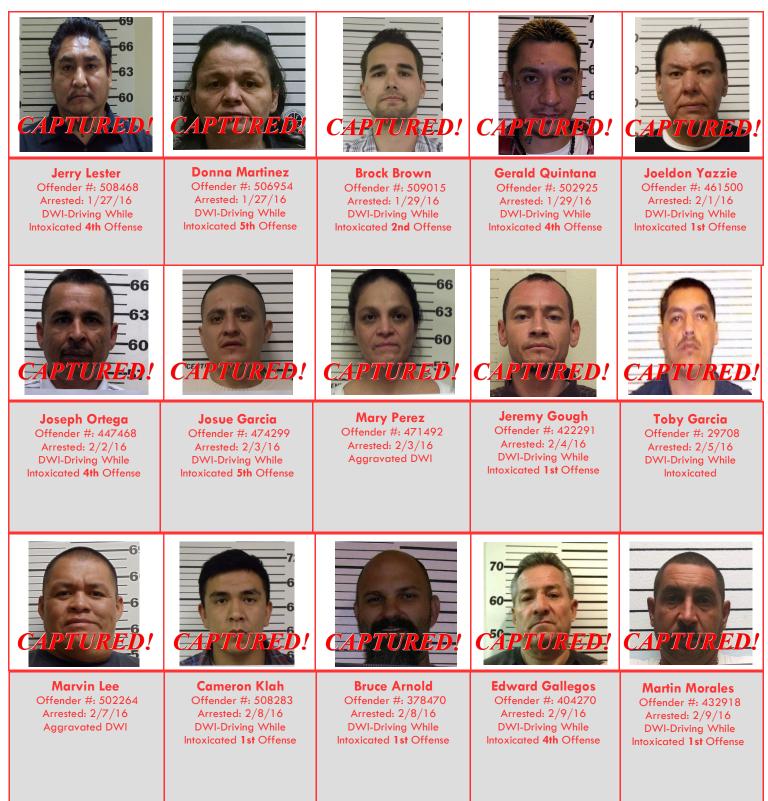

ourage Responsibility Ethics Dedication - CREDibly serving the public safety of New Mexic

"CAPTURED" DWI ABSCONDERS

These offenders are currently on probation/parole for or have a history of *DWI* offenses.

February 29, 2016

For more information on an offender visit our offender search at <u>http://search.cd.nm.gov/</u>

**"CAPTURED" DWI ABSCONDERS** 

These offenders are currently on probation/parole for or have a history of *DWI* offenses.