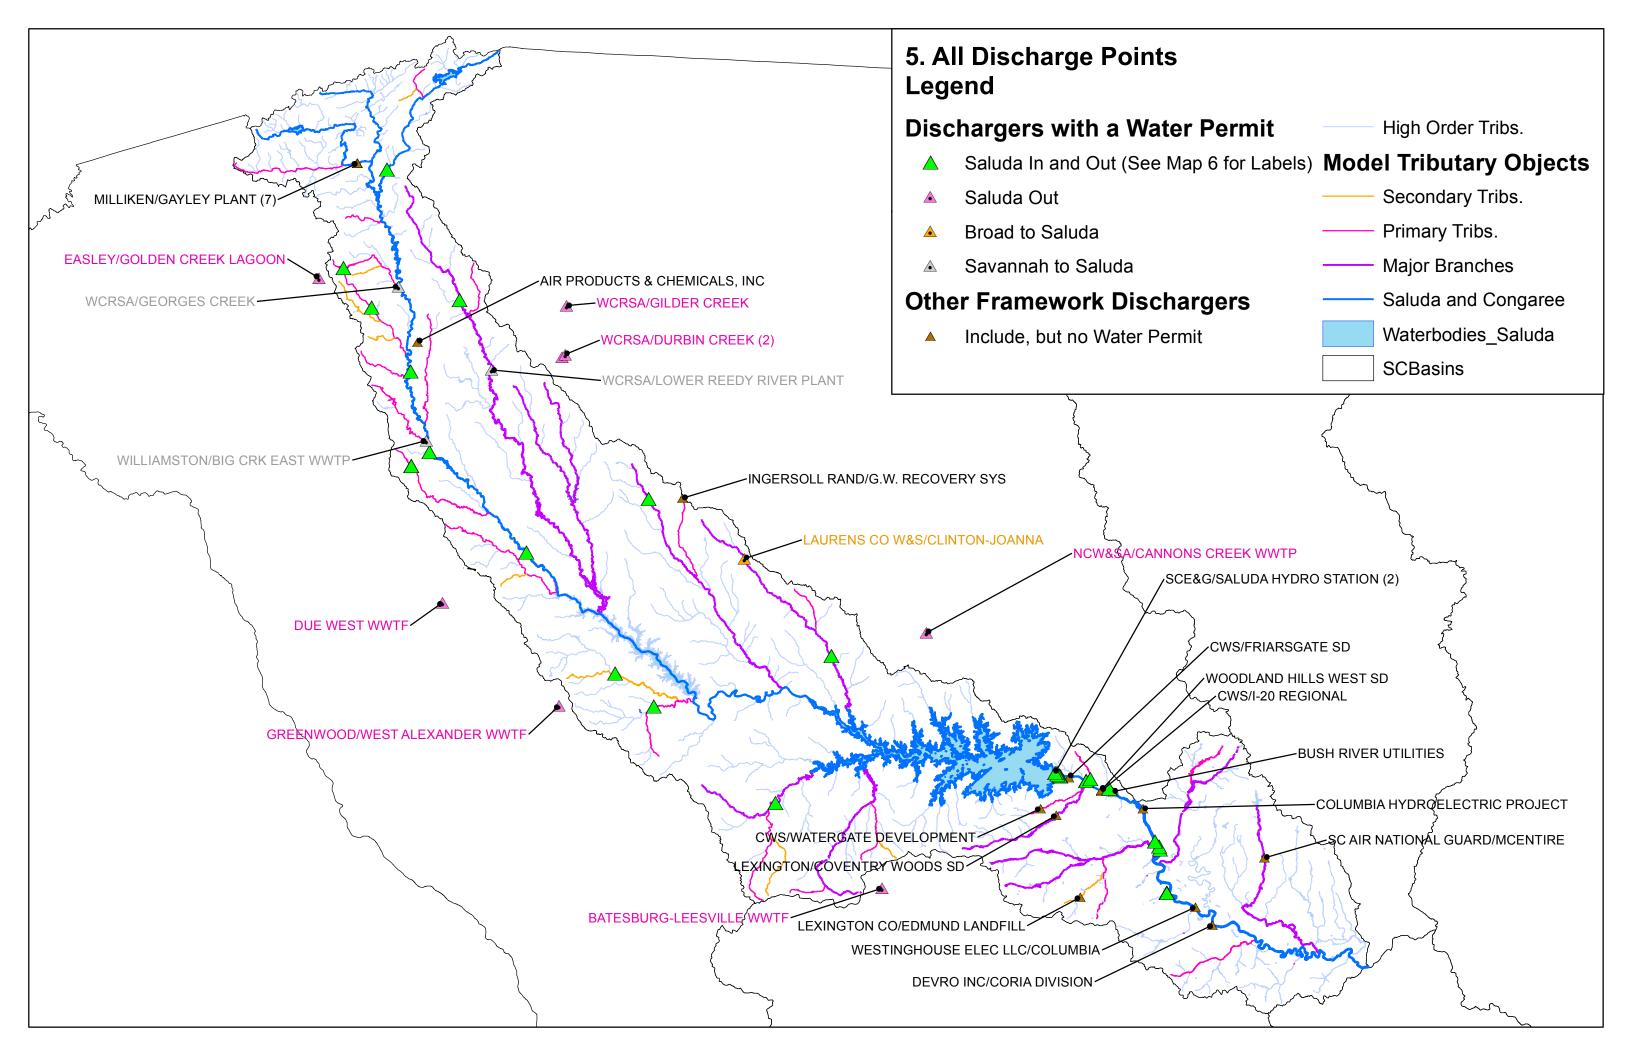

## Map 5 All Discharge Points

This map presents the location of all significant NPDES discharge locations, including those outside of the Saluda basin which represent the export of water withdrawn from the Saluda basin. Significant discharge locations generally include NPDES discharges that average over 3 million gallons per month.