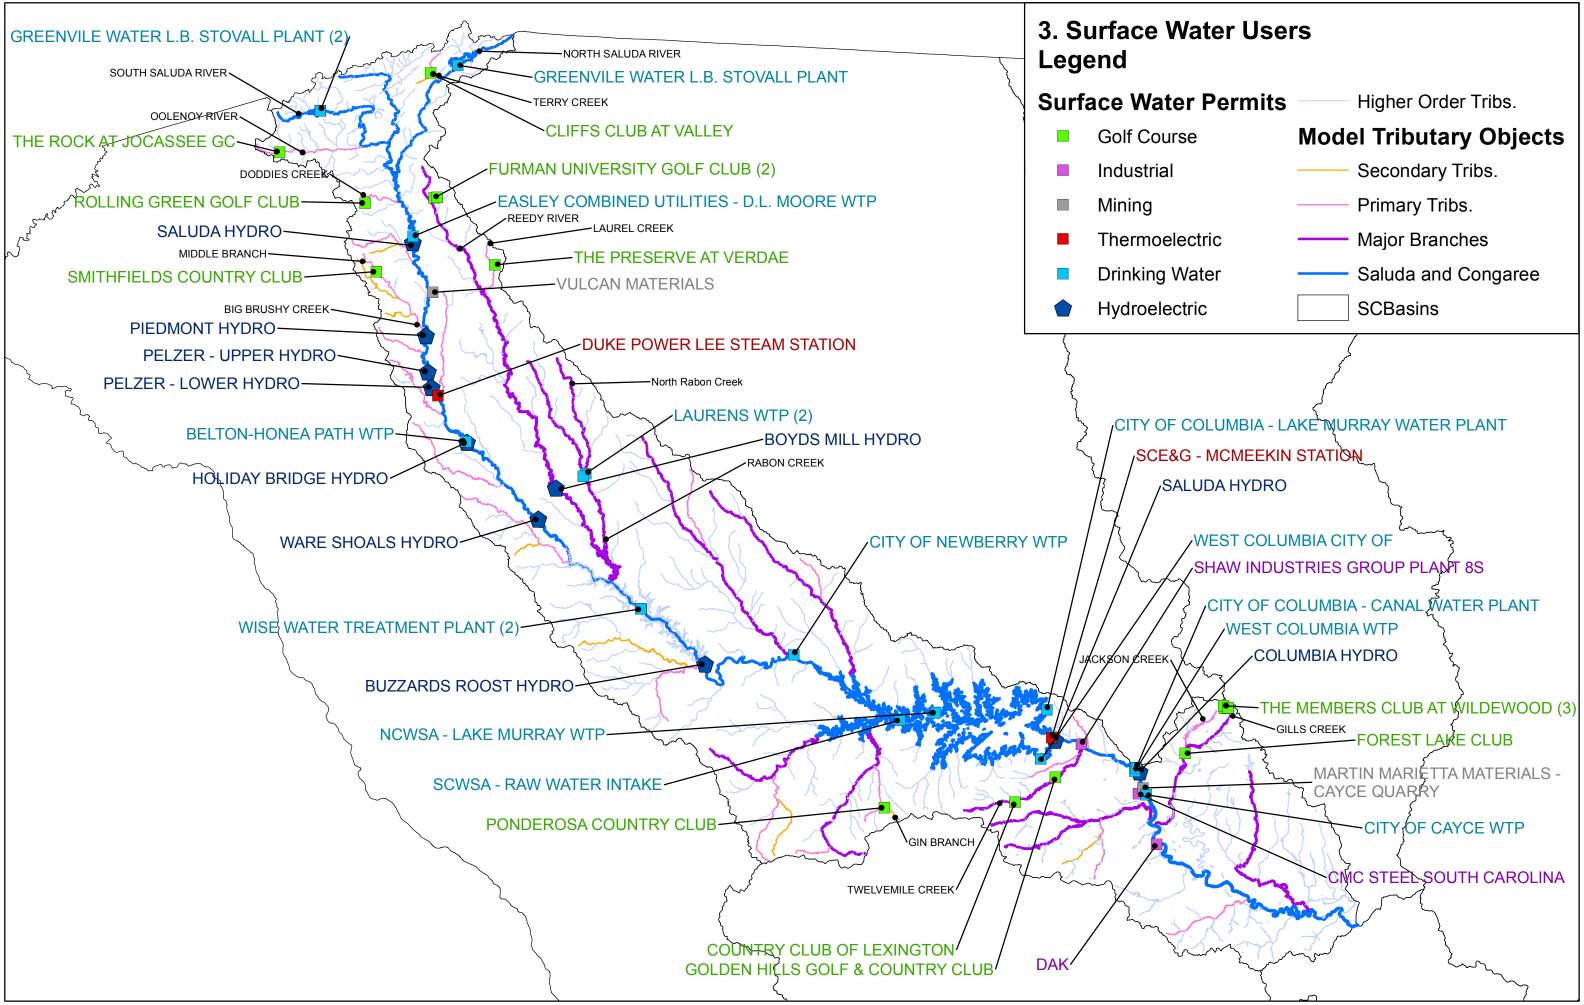

## Map 3 Surface Water Users

This map presents the location of permitted surface water users.