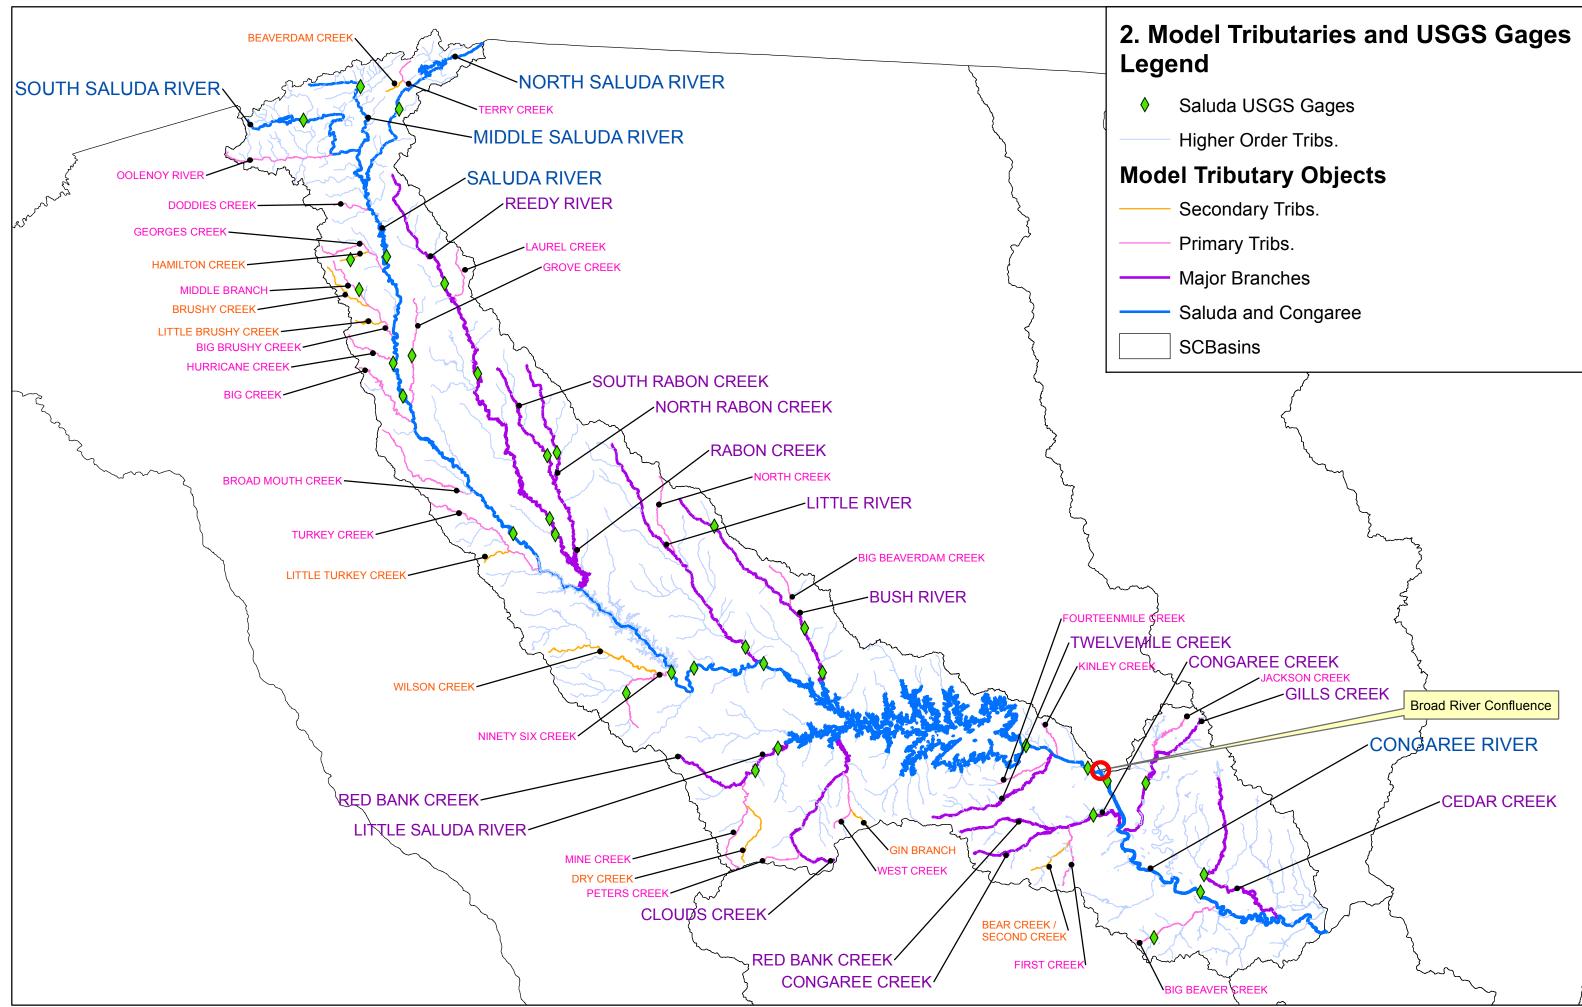

## Map 2 Model Tributaries and USGS Gages

This map presents the Saluda River Basin hydrography including the mainstem of the Saluda and Congaree Rivers, major branches, primary tributaries, secondary tributaries, and higher order tributaries. The contributions of many of the secondary and higher order tributaries are accounted for in the aggregate flow in the larger

tributaries that are modeled explicitly. Both active and inactive USGS streamflow gages are displayed.