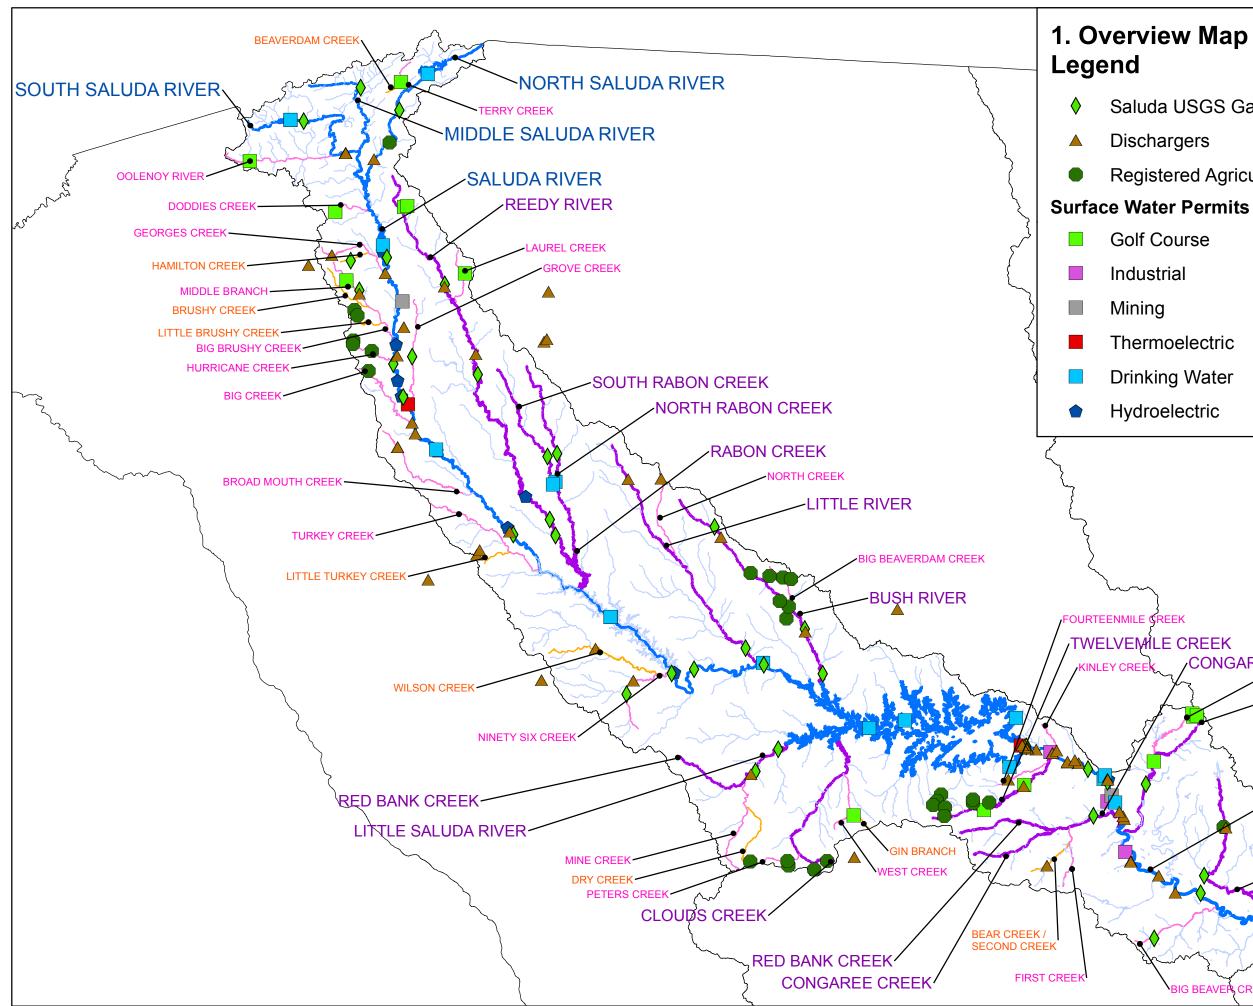

## Map 1 Overview Map

This map consolidates and presents all active permitted and registered water users; significant discharge locations, including those outside of the Saluda basin which represent the export of water withdrawn from the Saluda basin; USGS stream gage locations; and tributaries (the "higher order tributaries" are not represented explicitly in the model, but their contributions to flow are included in the flows of larger, modeled tributaries). Significant discharge locations generally include NPDES discharges that average over 3 million gallons per month.