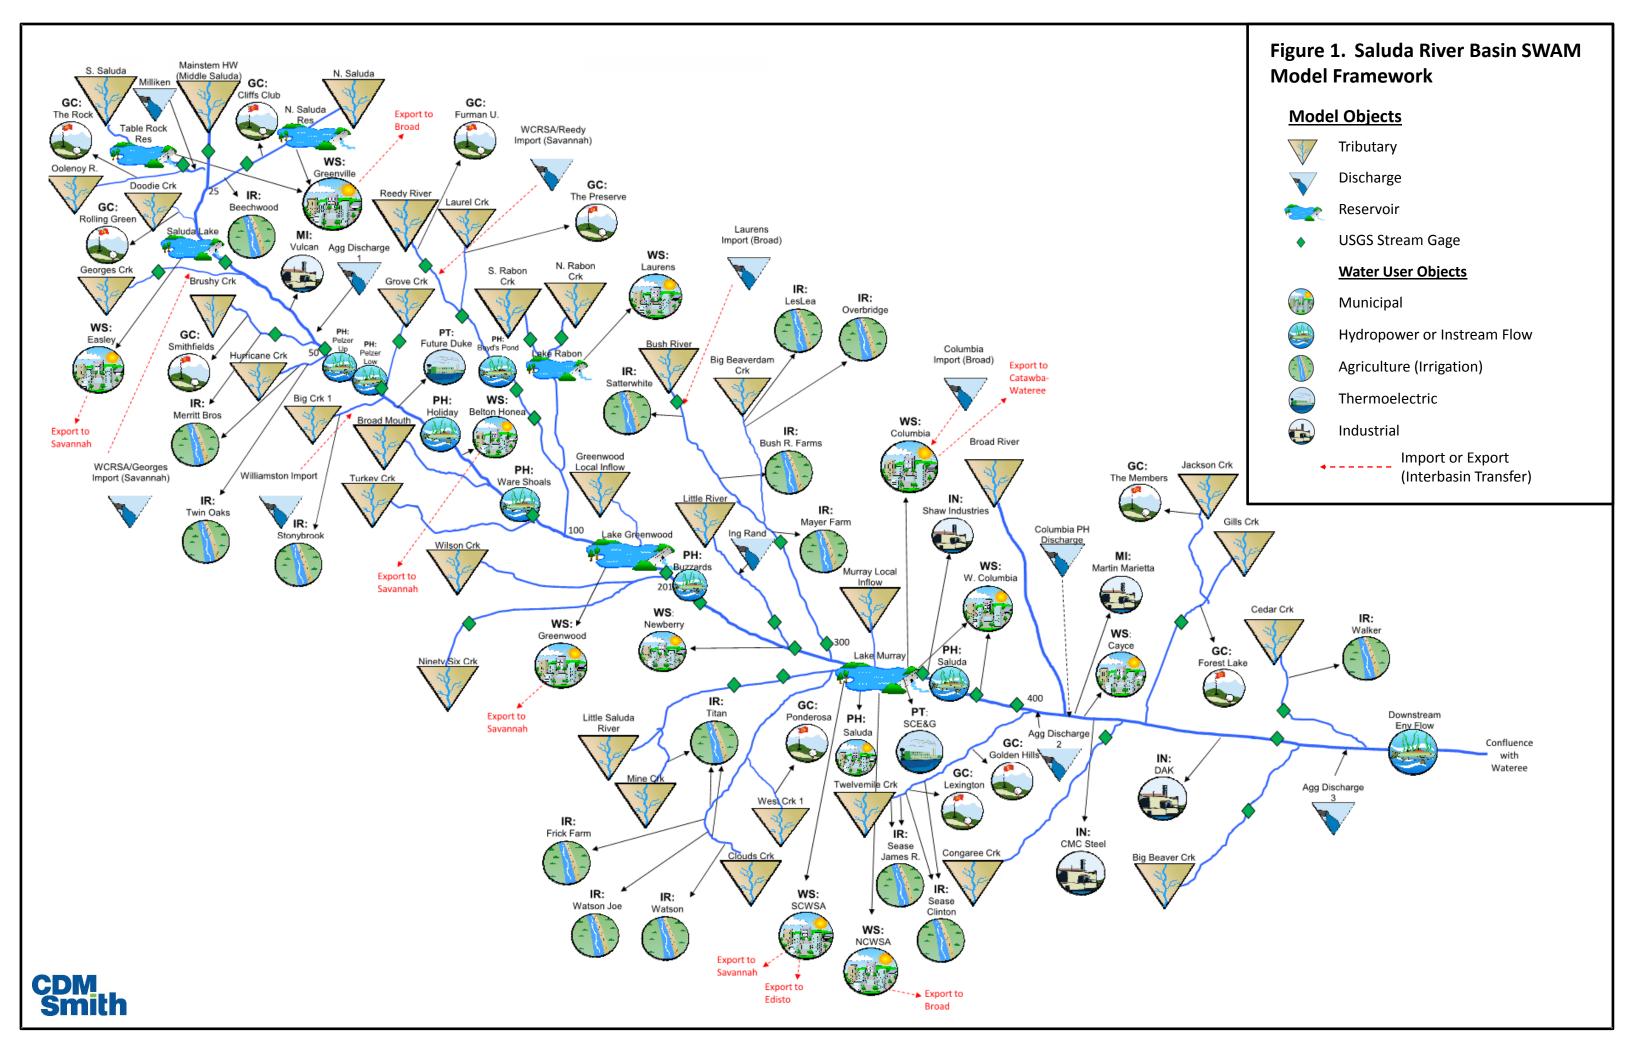

This memorandum presents the SWAM model framework for the Saluda River Basin (Figure 1). Additional tables and maps are provided to help understand how the tributaries, water users, and discharges are being represented in the SWAM modeling environment. The figure, tables and map attachments include:

## Figure 1 Saluda River Basin SWAM Model Framework

- Table 1Permitted and registered water users included in the Saluda Basin model<br/>framework.
- Table 2NPDES discharges included in the Saluda Basin model framework.