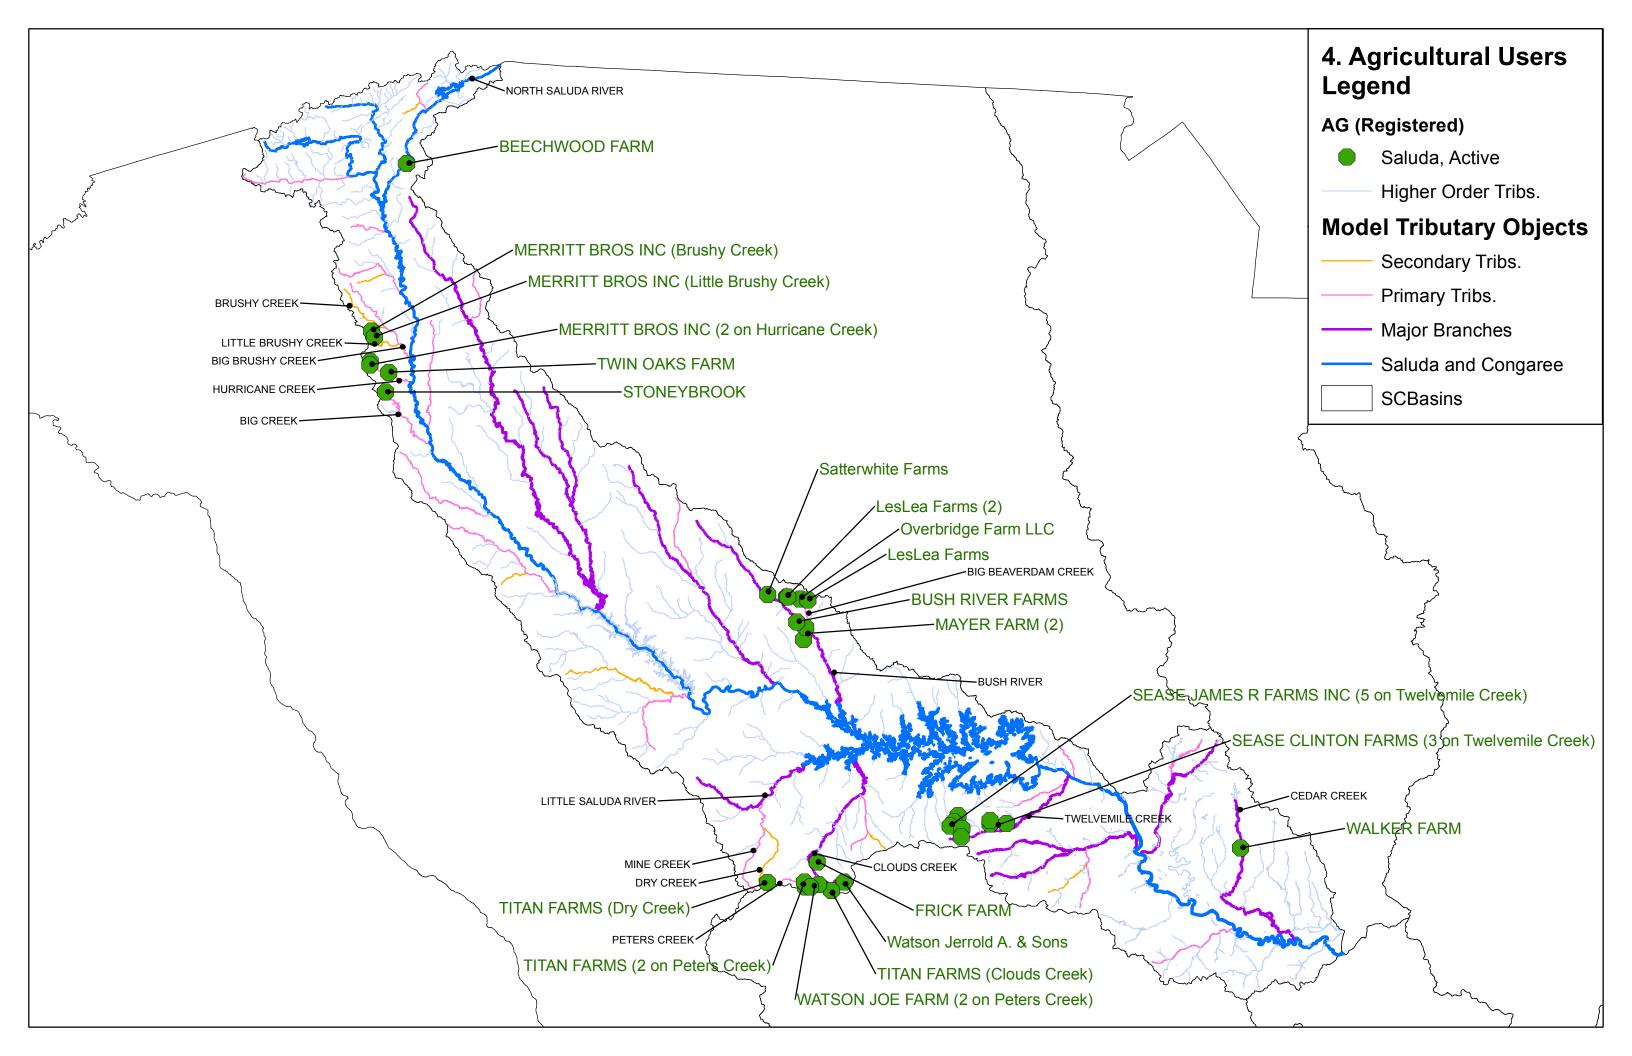

## Map 4 Agricultural Users

This map presents the location of registered agriculture surface water users with withdrawals that exceed 3 million gallons per month.