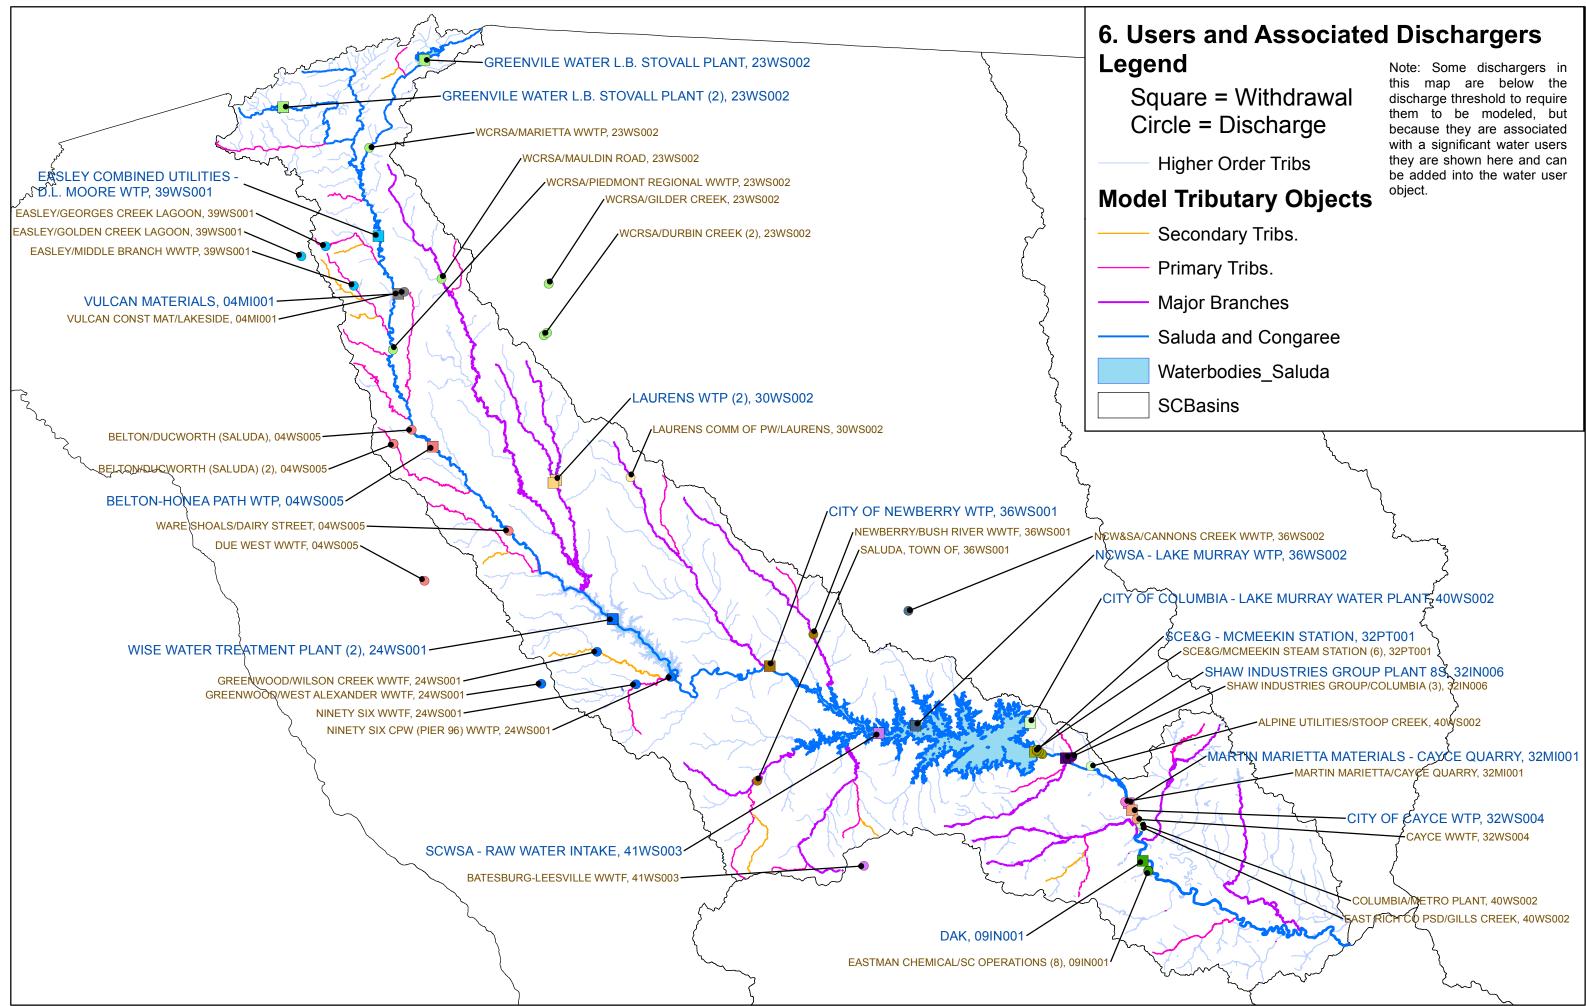

## Map 6 User and Associated Discharged

This map presents the location of all significant NPDES discharge locations and their associated water withdrawal location.

This framework was developed in collaboration with South Carolina DNR and DHEC during discussions coinciding with progress meetings in December 2014 and January 2015. The proposed framework is submitted with the understanding that it is malleable – that is, we may find that additional tributaries are warranted as explicit model objects (to support simulation of future withdrawals or discharges) rather than implicit flow additions, or that further simplifications are possible without compromising model utility. One of the primary purposes of this pilot study is to experiment with tradeoffs associated with detail and functionality.