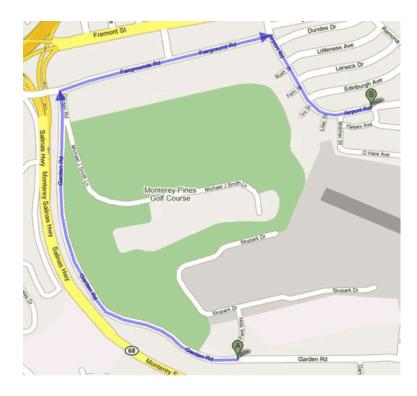

# Directions from Monterey Airport

Directions from Monterey Airport (1.5 mi – about 4 mins) GPS Location: 766 Airport Rd Garden Rd 1. Head west on Garden Rd 0.8 mi 2. Turn right at Fairground Rd 0.4 mi 3. Turn right at Airport Rd 0.3 mi NRL Monterey will be the gated area on the right hand side about half a mile up.