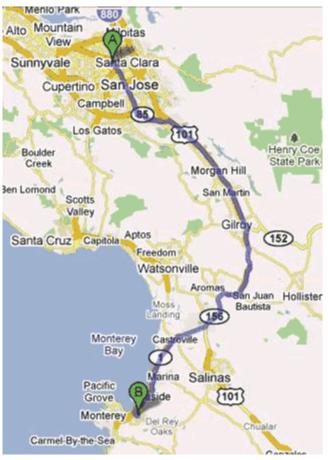

## Directions from San Jose Airport

Directions from Bay Area (~71 mi – about 80 mins) GPS Location: 766 Airport Rd 1: Head southeast on Airport Blvd 0.4 mi Slight right to stay on Airport Blvd 59 ft Continue on Skyport Dr 299 ft Slight right to stay on Skyport Dr 105 ft Merge onto CA-87 S via the ramp to I-280 7.9 mi Take the exit toward CA-85 S 0.2 mi Take exit 1A on the left to merge onto CA-85 S toward Gilroy 5.7 mi Merge onto US-101 S 39.7 mi 9: Take exit 336 to merge onto CA-156 6.5 mi Continue on CA-1 S 12.1 mi Take exit 402A for Casa Verde Way 0.2 mi Turn left at Casa Verde Way (signs for N Fremont St) 0.2 mi Take left onto Fremont St 0.1 mi 14: Take the 1st right onto Airport Rd 0.2 mi NRL will be the gated area on the right hand side about half a mile up.