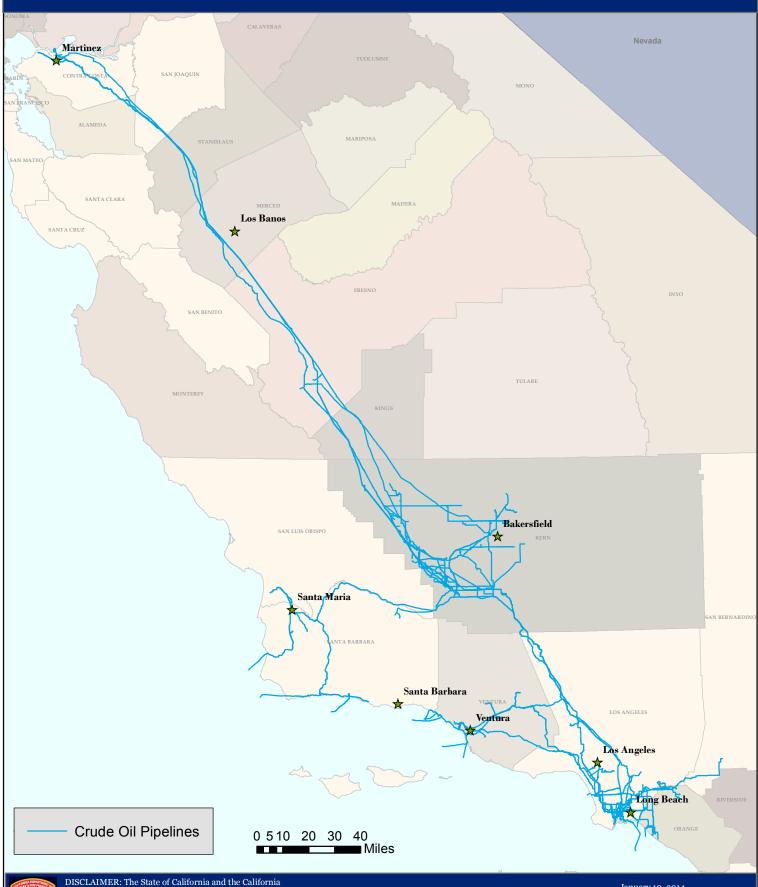

## CALIFORNIA OFFICE OF THE STATE FIRE MARSHAL Pipeline Safety Division CRUDE OIL PIPELINES

DISCLAIMER: The State of California and the California Department of Forestry and Fire Protection make no representations or warranties regarding the accuracy of the data from which these maps were derived. Neither the State nor the Department shall be liable under any circumstances for any direct, indirect, special, incidental, or consequential damages with respect to any claim by any third party on account of or arising from the use of this map.