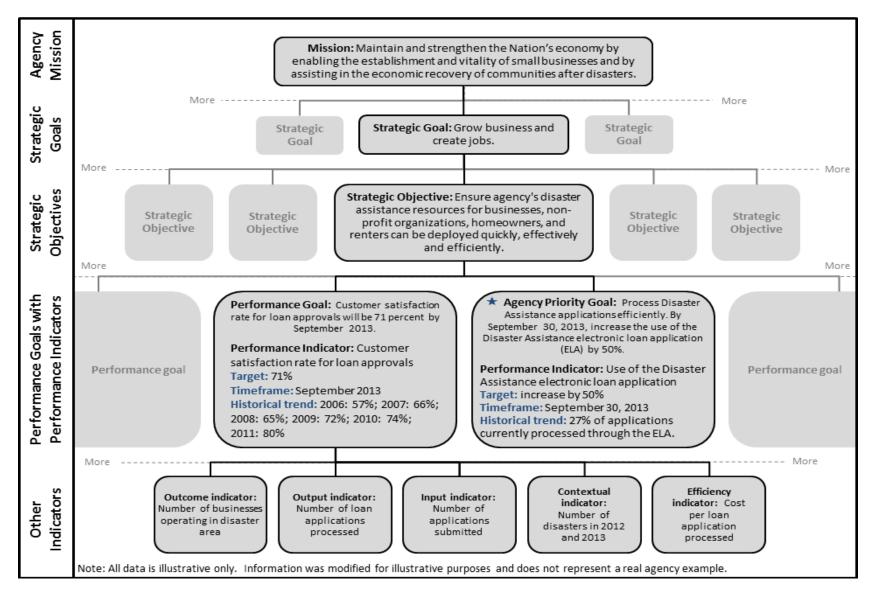

#### How Strategic Goal, Strategic Objectives and APGs Align

#### For each Strategic Objective (SO):

- Context
- External Factors
- Strategies
- Indicators
- Contributing Programs