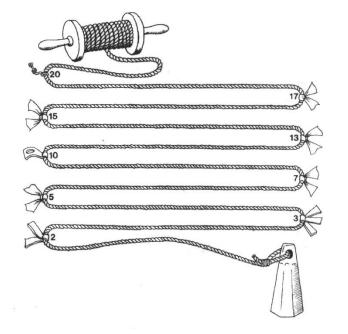

|    |  |  |  |

### **Sample DR Bottom Sample Table**

| CHART I       | POSITION       | DELETE CHARTED | CHART          |  |  |
|---------------|----------------|----------------|----------------|--|--|
| LATITUDE      | LONGITUDE      | ΒΟΤΤΟΜ ΤΥΡΕ    | Воттом Тур     |  |  |
| 17" 57' 48" N | 066" 38' 01" W | h              | М              |  |  |
| 17° 57' 38" N | 066" 38' 21" W | rky *          | M <sup>2</sup> |  |  |
| 17" 57' 07" N | 066" 38' 17" W | h              | М              |  |  |
| 17* 57* 06" N | 066° 38' 30" W | rky            | Sh, G          |  |  |
| 17" 58' 41" N | 066" 38' 17" W | h              | М              |  |  |
| 17° 58' 18" N | 066* 38' 13" W | h              | М              |  |  |

### **Hand Lead Lines**





### Mud Sampler Grab Sampler





| OSI Bottom<br>Sample<br>Designation | Latitude<br>(NAD83) | Longitude<br>(NAD83) | Depth<br>(meters) | Description           |
|-------------------------------------|---------------------|----------------------|-------------------|-----------------------|
| BS-1                                | 26.0536514          | 80.07783911          | 57.3              | Fine sand, light grey |



## **Bottom Samples From Sample Nautical Chart**



## Recap Sample Bottom Sample Sources

| Source                   | <u>Priority</u> |
|--------------------------|-----------------|
| S57                      | 1               |
| "M" Log                  | 2               |
| Descriptive Report table | 3               |
| Charted bottom samples   | 4               |