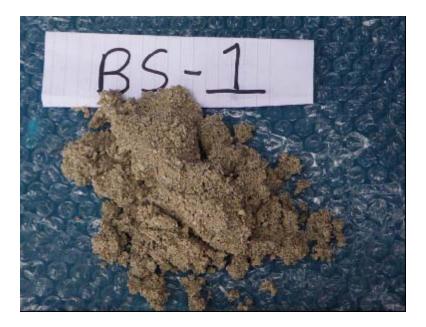

### Mud Sampler Grab Sampler

| OSI Bottom<br>Sample<br>Designation | Latitude<br>(NAD83) | Longitude<br>(NAD83) | Depth<br>(meters) | Description           |
|-------------------------------------|---------------------|----------------------|-------------------|-----------------------|
| BS-1                                | 26.0536514          | 80.07783911          | 57.3              | Fine sand, light grey |