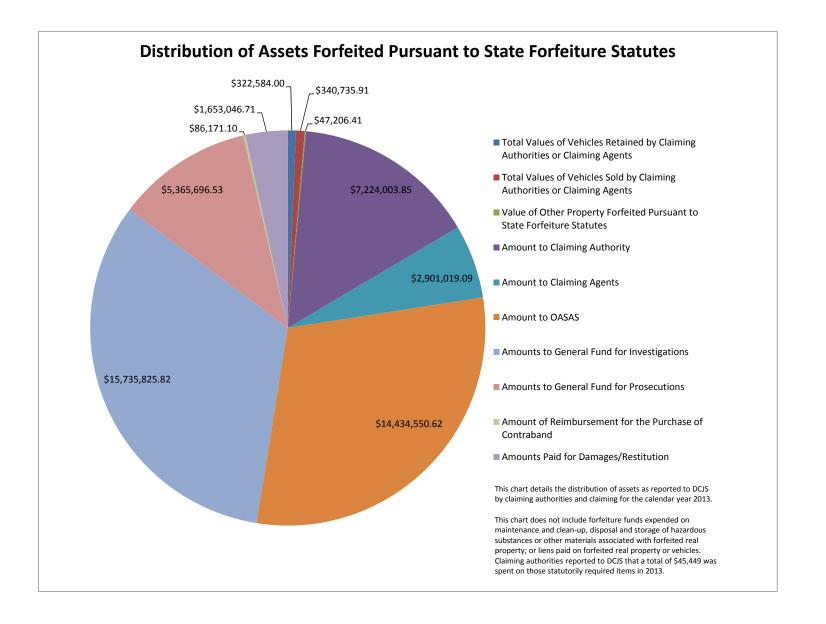

The report has two attachments providing the following:

- Attachment A details the breakdown, by dollar amount and percentage, of the major disbursement categories detailed in CPLR Article 13A, §1349, as reported to DCJS.
- Attachment B details the state and federal asset forfeiture dollar amounts by claiming authority or claiming agent, as reported to DCJS by those agencies. The distribution of assets forfeited under state law is pursuant to CPLR Article 13A §1349 and the distribution of assets forfeited under federal law is pursuant to CPLR Article 13A §1311(11) c. If a district attorney's office, sheriff's office or police department is not listed in this attachment, that agency did not report any information to DCJS.

| Claiming Authority                                                                                                                                                                                               | Total Value of<br>Assets Forfeited<br>Pursuant to State<br>Forfeiture<br>Statutes | Assets Collected<br>Pursuant to<br>Federal Forfeiture<br>Statutes | Vehicles<br>Forfeited | Total Values of<br>Vehicles Retained<br>by Claiming<br>Authorities or<br>Claiming Agents | Total Values of<br>Vehicles Sold by<br>Claiming<br>Authorities or<br>Claiming Agents | Value of Other Property Forfeited Pursuant to State Forfeiture Statutes | Amount to<br>Claiming<br>Authority | Amount to<br>Claiming Agents | Amount to<br>OASAS           | Amounts to<br>General Fund for<br>Investigations | Amounts to<br>General Fund<br>for Prosecutions | Property         | Amount of<br>Reimbursement<br>for the Purchase<br>of Contraband | Amounts Paid for<br>Damages/Restitution |
|------------------------------------------------------------------------------------------------------------------------------------------------------------------------------------------------------------------|-----------------------------------------------------------------------------------|-------------------------------------------------------------------|-----------------------|------------------------------------------------------------------------------------------|--------------------------------------------------------------------------------------|-------------------------------------------------------------------------|------------------------------------|------------------------------|------------------------------|--------------------------------------------------|------------------------------------------------|------------------|-----------------------------------------------------------------|-----------------------------------------|
| NYS Attorney General - Org.Crime TF                                                                                                                                                                              | \$0.00                                                                            | \$1,440,676.06                                                    | 0                     | \$0.00                                                                                   | \$0.00                                                                               | \$0.00                                                                  | \$0.00                             | \$0.00                       | \$0.00                       | \$0.00                                           | \$0.00                                         | \$0.00           | \$0.00                                                          | \$1,308.93                              |
| Albany County DA                                                                                                                                                                                                 | \$507,975.25<br>\$438,929.81                                                      | \$394,318.67<br>\$2,012,631.30                                    | 0                     | \$0.00<br>\$0.00                                                                         | \$0.00<br>\$0.00                                                                     | \$0.00<br>\$0.00                                                        | \$276,252.26<br>\$65,823.11        | \$112,788.93<br>\$21,946.49  | \$118,934.06<br>\$140,457.54 | \$138,126.13<br>\$158,014.73                     | \$138,126.13<br>\$52,658.50                    | \$0.00<br>\$0.00 | \$4,450.00<br>\$0.00                                            | \$0.00<br>\$0.00                        |
| Broome County DA Broome County DA                                                                                                                                                                                | \$33,442.00                                                                       | \$2,012,631.30                                                    | 0                     | \$0.00                                                                                   | \$0.00                                                                               | \$0.00                                                                  | \$4,675.50                         | \$1,558.50                   | \$9,974.40                   | \$138,014.73                                     | \$3,740.40                                     | \$0.00           | \$2,237.00                                                      | \$0.00                                  |
| Chautauqua County DA                                                                                                                                                                                             | \$29,577.62                                                                       | \$0.00                                                            | 0                     | \$0.00                                                                                   | \$0.00                                                                               | \$0.00                                                                  | \$4,346.64                         | \$1,448.88                   | \$9,272.84                   | \$10,431.94                                      | \$3,477.32                                     | \$0.00           | \$600.00                                                        | \$0.00                                  |
| Town of Cheektowaga Police Department                                                                                                                                                                            | \$0.00                                                                            | \$197,476.38                                                      | 0                     | \$0.00                                                                                   | \$0.00                                                                               | \$0.00                                                                  | \$0.00                             | \$0.00                       | \$0.00                       | \$0.00                                           | \$0.00                                         | \$0.00           | \$0.00                                                          | \$0.00                                  |
| Chenango County DA                                                                                                                                                                                               | \$2,420.17                                                                        | \$0.00                                                            | 0                     | \$0.00                                                                                   | \$0.00                                                                               | \$0.00                                                                  | \$363.03                           | \$121.01                     | \$774.45                     | \$871.26                                         | \$290.42                                       |                  | \$0.00                                                          | \$0.00                                  |
| Clinton County DA                                                                                                                                                                                                | \$6,439.89                                                                        | \$0.00                                                            | 1                     | \$0.00                                                                                   | \$431.89                                                                             | \$0.00                                                                  | \$974.08                           | \$2,662.49                   | \$2,078.04                   | \$0.00                                           | \$779.28                                       | \$0.00           | \$0.00                                                          | \$0.00                                  |
| Erie County DA                                                                                                                                                                                                   | \$20,059.00                                                                       | \$144,125.46                                                      | 0                     | \$0.00                                                                                   | \$0.00                                                                               | \$0.00                                                                  | \$3,008.85                         | \$1,002.95                   | \$6,418.88                   | \$7,221.24                                       | \$2,407.08                                     | \$0.00           | \$0.00                                                          | \$0.00                                  |
| Fulton County DA                                                                                                                                                                                                 | \$10,046.48                                                                       | \$0.00                                                            | 0                     | \$0.00                                                                                   | \$0.00                                                                               | \$0.00                                                                  | \$2,352.50                         | \$3,572.28                   | \$2,788.14                   | \$0.00                                           | \$0.00                                         | \$0.00           | \$420.00                                                        | \$0.00                                  |
| Jefferson County DA                                                                                                                                                                                              | \$12,493.07                                                                       | \$67,934.38                                                       | 1                     | \$5,000.00                                                                               | \$0.00                                                                               | \$0.00                                                                  | \$1,359.00                         | \$453.00                     | \$2,899.21                   | \$3,261.61                                       | \$1,087.21                                     | \$0.00           | \$0.00                                                          | \$2,843.04                              |
| Kings County DA                                                                                                                                                                                                  | \$2,733,234.70                                                                    | \$0.00                                                            | 77                    |                                                                                          | \$45,490.00                                                                          | \$0.00                                                                  | \$488,587.08                       | \$204,236.11                 | \$954,944.63                 | \$991,203.84                                     | \$331,103.86                                   | \$0.00           | \$0.00                                                          | \$74,482.60                             |
| Monroe County DA                                                                                                                                                                                                 | \$10,339.00                                                                       | \$0.00                                                            | 0                     | \$0.00                                                                                   | \$0.00                                                                               | \$0.00                                                                  | \$1,550.85                         | \$516.95                     | \$3,308.48                   | \$3,722.04                                       | \$1,240.68                                     | \$0.00           | \$0.00                                                          | \$0.00                                  |
| Montgomery County DA                                                                                                                                                                                             | \$31,041.00                                                                       | \$0.00                                                            | 0                     | \$0.00                                                                                   | \$0.00                                                                               | \$0.00                                                                  | \$11,613.56                        | \$8,693.50                   | \$9,565.44                   | \$0.00                                           | \$0.00                                         | \$0.00           | \$0.00                                                          | \$0.00                                  |
| Nassau County DA                                                                                                                                                                                                 | \$30,997,056,45                                                                   | \$0.00                                                            | 57                    | \$78,000.00                                                                              | \$129.328.09                                                                         | \$47,206,41                                                             | \$4.620.491.76                     | \$1,534,514.80               | \$9.827.516.67               | \$11.046.590.52                                  | \$3.690.012.10                                 | \$0.00           | \$23,396.10                                                     | \$0.00                                  |
| New York County DA                                                                                                                                                                                               | \$4,449,241.95                                                                    | \$0.00                                                            | 0                     | \$0.00                                                                                   | \$0.00                                                                               | \$0.00                                                                  | \$610,459.00                       | \$203,486.00                 | \$1,302,314.00               | \$1,465,103.00                                   | \$488,367.00                                   | \$0.00           | \$0.00                                                          | \$175,486.00                            |
| Niagara County DA                                                                                                                                                                                                | \$36,747.14                                                                       | \$0.00                                                            | 0                     | \$0.00                                                                                   | \$0.00                                                                               | \$0.00                                                                  | \$5,512.08                         | \$1,837.36                   | \$12,480.36                  | \$12,688.02                                      | \$4,229,34                                     | \$0.00           | \$0.00                                                          | \$0.00                                  |
| NYC Special Narcotics Prosecutor                                                                                                                                                                                 | \$504,012.55                                                                      | \$0.00                                                            | 0                     | \$0.00                                                                                   | \$0.00                                                                               | \$0.00                                                                  | \$138,294.93                       | \$204,253.59                 | \$161,464.01                 | \$0.00                                           | \$0.00                                         | \$0.00           | \$0.00                                                          | \$0.00                                  |
| Oneida County DA                                                                                                                                                                                                 | \$51,569.00                                                                       | \$0.00                                                            | 0                     | \$0.00                                                                                   | \$0.00                                                                               | \$0.00                                                                  | \$22,456.65                        | \$33,398.12                  | \$42,006.23                  | \$0.00                                           | \$19,051.62                                    | \$0.00           | \$4,525.00                                                      | \$0.00                                  |
| Onondaga County DA                                                                                                                                                                                               | \$26,397.86                                                                       | \$0.00                                                            | 0                     | \$0.00                                                                                   | \$0.00                                                                               | \$0.00                                                                  | \$4,040.68                         | \$1,346.89                   | \$8,620.12                   | \$9,697.63                                       | \$3,232.54                                     | \$0.00           | \$0.00                                                          | \$0.00                                  |
| Orleans County DA                                                                                                                                                                                                | \$3,433.00                                                                        | \$0.00                                                            | 0                     | \$0.00                                                                                   | \$0.00                                                                               | \$0.00                                                                  | \$0.00                             | \$1,249.16                   | \$587.84                     | \$0.00                                           | \$0.00                                         | \$0.00           | \$1,596.00                                                      | \$0.00                                  |
| Otsego County DA                                                                                                                                                                                                 | \$12,734.00                                                                       | \$0.00                                                            | 0                     | \$0.00                                                                                   | \$0.00                                                                               | \$0.00                                                                  | \$1,910.10                         | \$636.70                     | \$4,074.88                   | \$4,584.24                                       | \$1,528.08                                     | \$0.00           | \$0.00                                                          | \$0.00                                  |
| Putnam County DA                                                                                                                                                                                                 | \$25,877.55                                                                       | \$0.00                                                            | 68                    |                                                                                          | \$113,969.25                                                                         | \$0.00                                                                  | \$58,406.00                        | \$36,349.00                  | \$44,683.00                  | \$0.00                                           | \$0.00                                         | \$0.00           | \$0.00                                                          | \$0.00                                  |
| Queens County DA                                                                                                                                                                                                 | \$3,431,343.00                                                                    | \$12,301,589.73                                                   | 2                     | \$0.00                                                                                   | \$0.00                                                                               | \$0.00                                                                  | \$388,787.70                       | \$129,595.90                 | \$829,413.76                 | \$933,090.48                                     | \$311,030.16                                   | \$0.00           | \$0.00                                                          | \$839,425.00                            |
| Rensselaer County DA                                                                                                                                                                                             | \$24,095.96                                                                       | \$0.00                                                            | 0                     | \$0.00                                                                                   | \$0.00                                                                               | \$0.00                                                                  | \$3,614.39                         | \$1,204.78                   | \$7,710.71                   | \$8,675.25                                       | \$2,891.52                                     | \$0.00           | \$0.00                                                          | \$0.00                                  |
| Richmond County DA                                                                                                                                                                                               | \$254,955.73                                                                      | \$0.00                                                            | 0                     | \$0.00                                                                                   | \$0.00                                                                               | \$0.00                                                                  | \$68,838.05                        | \$104,531.85                 | \$81,585.83                  | \$0.00                                           | \$0.00                                         | \$0.00           | \$0.00                                                          | \$0.00                                  |
| Saratoga County DA                                                                                                                                                                                               | \$34,187.00                                                                       | \$0.00                                                            | 0                     | \$37,021.00                                                                              | \$0.00                                                                               | \$0.00                                                                  | \$5,128.05                         | \$1,709.35                   | \$10,939.84                  | \$12,307.32                                      | \$4,102.44                                     | \$0.00           | \$0.00                                                          | \$0.00                                  |
| Schenectady County DA                                                                                                                                                                                            | \$0.00                                                                            | \$16,385.66                                                       | 0                     | \$0.00                                                                                   | \$0.00                                                                               | \$0.00                                                                  | \$0.00                             | \$0.00                       | \$0.00                       | \$0.00                                           | \$0.00                                         | \$0.00           | \$0.00                                                          | \$0.00                                  |
| Schoharie County DA                                                                                                                                                                                              | \$17,012.00                                                                       | \$0.00                                                            | 0                     | \$0.00                                                                                   | \$0.00                                                                               | \$0.00                                                                  | \$0.00                             | \$0.00                       | \$6,565.81                   | \$7,386.54                                       | \$2,462.18                                     | \$0.00           | \$0.00                                                          | \$0.00                                  |
| Schuyler County DA                                                                                                                                                                                               | \$5,874.00                                                                        | \$0.00                                                            | 0                     | \$0.00                                                                                   | \$0.00                                                                               | \$0.00                                                                  | \$1,543.02                         | \$2,279.46                   | \$1,879.68                   | \$128.88                                         | \$42.96                                        | \$0.00           | \$0.00                                                          | \$0.00                                  |
| Steuben County DA                                                                                                                                                                                                | \$0.00                                                                            | \$0.00                                                            | 23                    |                                                                                          | \$50,316.68                                                                          | \$0.00                                                                  | \$9,680.39                         | \$26,707.62                  | \$20,651.52                  | \$23,232.95                                      | \$7,744.33                                     | \$25,849.82      | \$510.00                                                        | \$2,950.00                              |
| Suffolk County DA                                                                                                                                                                                                | \$2,641,133.02                                                                    | \$831,015.64                                                      | 0                     | \$91,350.00                                                                              | \$1,200.00                                                                           | \$0.00                                                                  | \$305,574.73                       | \$101,858.24                 | \$651,624.75                 | \$733,077.82                                     | \$244,359.31                                   | \$0.00           | \$48,087.00                                                     | \$556,551.14                            |
| Suffolk County Sheriff                                                                                                                                                                                           | \$0.00                                                                            | \$4,045,770.56                                                    | 0                     | \$0.00                                                                                   | \$0.00                                                                               | \$0.00                                                                  | \$0.00                             | \$0.00                       | \$0.00                       | \$0.00                                           | \$0.00                                         | \$0.00           | \$0.00                                                          | \$0.00                                  |
| Sullivan County DA                                                                                                                                                                                               | \$36,881.25                                                                       | \$0.00                                                            | 0                     | \$0.00                                                                                   | \$0.00                                                                               | \$0.00                                                                  | \$5,583.69                         | \$1,861.57                   | \$11,910.81                  | \$13,399.64                                      | \$4,465.55                                     | \$0.00           | \$100.00                                                        | \$0.00                                  |
| Warren County DA                                                                                                                                                                                                 | \$48,826.00                                                                       | \$0.00                                                            | 4                     | \$40,608.00                                                                              | \$0.00                                                                               | \$0.00                                                                  | \$7,323.97                         | \$2,441.33                   | \$16,224.44                  | \$17,567.00                                      | \$5,859.00                                     | \$19,600.00      | \$0.00                                                          | \$0.00                                  |
| Washington County DA                                                                                                                                                                                             | \$7,974.00                                                                        | \$0.00                                                            | 0                     | \$0.00                                                                                   | \$0.00                                                                               | \$0.00                                                                  | \$1,196.10                         | \$398.70                     | \$2,551.68                   | \$2,870.64                                       | \$956.88                                       | \$0.00           | \$0.00                                                          | \$0.00                                  |
| Wayne County DA                                                                                                                                                                                                  | \$4,806.18                                                                        | \$0.00                                                            | 1                     | \$3,500.00                                                                               | \$0.00                                                                               | \$0.00                                                                  | \$683.43                           | \$227.81                     | \$1,457.98                   | \$1,640.22                                       | \$546.74                                       | \$0.00           | \$250.00                                                        | \$0.00                                  |
| Westchester County DA                                                                                                                                                                                            | \$367,571.33                                                                      | \$3,624,387.49                                                    | 11                    | \$37,400.00                                                                              | \$0.00                                                                               | \$0.00                                                                  | \$99,229.68                        | \$150,682.11                 | \$117,605.55                 | \$109,288.51                                     | \$36,429.51                                    | \$0.00           | \$0.00                                                          | \$0.00                                  |
| Wyoming County DA                                                                                                                                                                                                | \$0.00                                                                            | \$0.00                                                            | 4                     | \$19,350.00                                                                              | \$0.00                                                                               | \$0.00                                                                  | \$4,342.99                         | \$1,447.66                   | \$9,265.04                   | \$10,423.17                                      | \$3,474.39                                     | \$0.00           | \$0.00                                                          | \$0.00                                  |
| TOTALS                                                                                                                                                                                                           | \$46,817,726.96                                                                   | \$25,076,311.33                                                   | 249                   | \$322,584.00                                                                             | \$340,735.91                                                                         | \$47,206.41                                                             | \$7,224,003.85                     | \$2,901,019.09               | \$14,434,550.62              | \$15,735,825.82                                  | \$5,365,696.53                                 | \$45,449.82      | \$86,171.10                                                     | \$1,653,046.71                          |
| Please Note: This chart details the distribution of forfeited assets as reported to DCJS by claiming authorities or claiming agents for the calendar year 2013. Agencies not listed submitted no reporting data. |                                                                                   |                                                                   |                       |                                                                                          |                                                                                      |                                                                         |                                    |                              |                              |                                                  |                                                |                  |                                                                 |                                         |