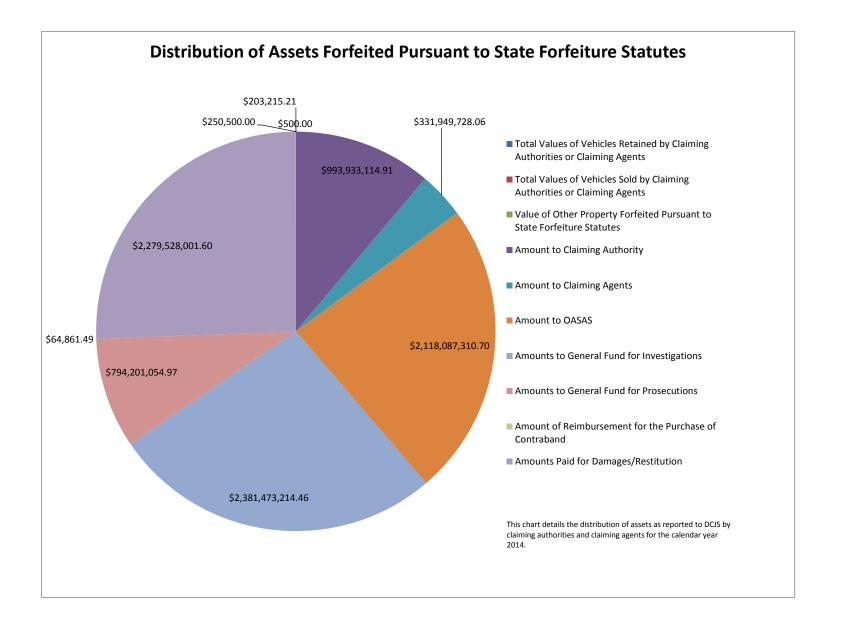

The two attachments detail the following:

- Attachment A shows the breakdown, by dollar amount and percentage, of the major disbursement categories detailed in CPLR Article 13-A, §1349, as reported to DCJS by claiming authorities and claiming agents.
- Attachment B shows the state and federal asset forfeiture amounts by claiming
  authority or claiming agency, as reported to DCJS by those agencies. The distribution of
  assets forfeited under state law is pursuant to CPLR Article 13A §1349 and the
  distribution of assets forfeited under federal law is pursuant to CPLR Article 13A
  §1311(11) c. Note: If a district attorney's office, sheriff's office or police department is
  not listed in this attachment, that agency did not report any information to DCJS.

| Claiming Authority                                                                                       | Total Value of             | Assets Collected Pursuant to Federal | Vehicles<br>Forfeited | Total Values of<br>Vehicles Retained | Total Values of<br>Vehicles Sold by | Value of Other<br>Property | Amount to Claiming Authority |                      | Amount to OASAS             | Amounts to General Fund for | Amounts to General<br>Fund for | for Liens on     | Amount of<br>Reimbursement | Amounts Paid for<br>Damages/Restitution |
|----------------------------------------------------------------------------------------------------------|----------------------------|--------------------------------------|-----------------------|--------------------------------------|-------------------------------------|----------------------------|------------------------------|----------------------|-----------------------------|-----------------------------|--------------------------------|------------------|----------------------------|-----------------------------------------|
|                                                                                                          | Assets Forfeited           |                                      |                       |                                      |                                     |                            |                              |                      |                             |                             |                                |                  |                            |                                         |
|                                                                                                          | Pursuant to State          | Forfeiture Statutes                  |                       | by Claiming                          | Claiming                            | Forfeited                  |                              |                      |                             | Investigations              | Prosecutions                   | Forfeited        | for the Purchase           |                                         |
|                                                                                                          | Forfeiture Statutes        |                                      |                       | Authorities or                       | Authorities or                      | Pursuant to State          |                              |                      |                             |                             |                                | Property         | of Contraband              |                                         |
|                                                                                                          |                            |                                      |                       | Claiming Agents                      | Claiming Agents                     | Forfeiture                 |                              |                      |                             |                             |                                |                  |                            |                                         |
|                                                                                                          |                            |                                      |                       |                                      |                                     | Statutes                   |                              |                      |                             |                             |                                |                  |                            |                                         |
| NYS Attorney General - Org.Crime TF                                                                      | \$0.00                     | \$153,786.54                         | 0                     | \$0.00                               | \$0.00                              | \$0.00                     | \$0.00                       | \$0.00               | \$0.00                      | \$0.00                      | \$0.00                         | \$0.00           | \$0.00                     | \$1,308.93                              |
| Albany County DA                                                                                         | \$507,975.25               | \$394,318.67                         | 0                     | \$0.00<br>\$0.00                     | \$0.00<br>\$0.00                    | \$0.00<br>\$0.00           | \$276,252.26                 | \$112,788.93         | \$118,934.06<br>\$87.411.86 | \$138,126.13                | \$138,126.13<br>\$32,779.44    | \$0.00<br>\$0.00 | \$4,450.00<br>\$0.00       | \$0.00                                  |
| Bronx County DA                                                                                          | \$273,162.05               | \$0.00                               | 0                     |                                      | \$0.00                              | \$0.00                     | \$40,974.31                  | \$13,658.10          | \$19.943.86                 | \$98,338.34                 | \$9.524.64                     | \$0.00           | \$446.00                   | \$0.00                                  |
| Broome County DA                                                                                         | \$62,770.56<br>\$11,230.50 | \$0.00                               | 0                     | \$6,625.00<br>\$0.00                 | \$0.00                              | \$0.00                     | \$10,736.80                  | \$8,396.60           | \$3,593.60                  | \$23,525.68<br>\$4,042.80   | \$1,347.60                     | \$0.00           | \$446.00                   | \$0.00                                  |
| Cayuga County DA                                                                                         |                            | \$0.00                               | 0                     | \$0.00                               | \$0.00                              | 1                          | \$1,684.50<br>\$4,607.62     |                      | \$9,829.59                  | 1                           | \$3,686.10                     | \$0.00           |                            | \$0.00                                  |
| Chautauqua County DA                                                                                     | \$31,717.47<br>\$0.00      | \$151,761.29                         | 0                     | \$0.00                               | \$0.00                              | \$0.00<br>\$0.00           | \$4,607.62                   | \$1,535.87<br>\$0.00 | \$9,829.59                  | \$11,058.29<br>\$0.00       | \$3,686.10                     | \$0.00           | \$1,000.00<br>\$0.00       | \$0.00                                  |
| Town of Cheektowaga Police Department Chenango County DA                                                 | \$59,447.66                | \$0.00                               | 0                     | \$0.00                               | \$0.00                              | \$0.00                     | \$8,917.15                   | \$2,972.38           | \$19,023.25                 | \$21,401.16                 | \$7,133.72                     | \$0.00           | \$0.00                     | \$0.00                                  |
|                                                                                                          | \$31,527.00                | \$0.00                               | 0                     | \$0.00                               | \$431.89                            | \$0.00                     | \$4,729.05                   |                      | \$19,023.25                 | \$8,201.28                  | \$3,464.16                     | \$0.00           | \$0.00                     | \$0.00                                  |
| Clinton County DA<br>Erie County DA                                                                      | \$27,645.15                | \$120,591.01                         | 0                     | \$0.00                               | \$431.89                            | \$0.00                     | \$4,729.05                   | \$1,382.26           | \$8,846.45                  | \$9,952.25                  | \$3,464.16                     | \$0.00           | \$0.00                     | \$0.00                                  |
| ,                                                                                                        | \$12,000.00                | \$0.00                               | 0                     | \$0.00                               | \$0.00                              | \$500.00                   | \$3,053.32                   | \$4,636.52           | \$3,618.74                  | \$9,952.25                  | \$3,137.42                     | \$0.00           | \$420.00                   | \$0.00                                  |
| Fulton County DA                                                                                         |                            |                                      | 1                     |                                      | \$0.00                              | 1.                         |                              |                      | , ,                         |                             | •                              | \$0.00           | \$420.00                   | L'                                      |
| Herkimer County DA                                                                                       | \$1,927.00                 | \$0.00                               | 1                     | \$0.00                               |                                     | \$0.00                     | \$520.29                     | \$790.07             | \$616.64                    | \$390.22                    | \$130.07                       |                  |                            | \$0.00                                  |
| Jefferson County DA                                                                                      | \$40,548.06                | \$0.00                               | 1                     | \$8,150.00                           | \$0.00                              | \$0.00                     | \$5,340.92                   | \$1,969.40           | \$11,457.97                 | \$12,890.21                 | \$4,296.74                     | \$0.00           | \$0.00                     | \$477.92                                |
| Kings County DA                                                                                          | \$2,183,163.62             | \$0.00                               | 1                     | \$0.00                               | \$23,836.52                         | \$0.00                     | \$488,504.40                 | \$175,176.04         | \$714,209.15                | \$635,730.30                | \$211,910.10                   | \$0.00           | \$0.00                     | \$0.00                                  |
| Monroe County DA                                                                                         | \$55,561.00                | \$0.00                               | 0                     | \$0.00                               | \$0.00                              | \$0.00                     | \$8,784.15                   | \$2,928.05           | \$18,739.52                 | \$21,081.96                 | \$7,027.32                     | \$0.00           | \$0.00                     | \$0.00                                  |
| Montgomery County DA                                                                                     | \$30,099.02                | \$0.00                               | 0                     | \$0.00                               | \$0.00                              | \$0.00                     | \$9,810.11                   | \$11,395.13          | \$8,893.78                  | \$0.00                      | \$0.00                         | \$0.00           | \$0.00                     | \$0.00                                  |
| Nassau County DA                                                                                         | \$1,252,248.56             | \$178,193.00                         | 57                    | \$86,300.00                          | \$75,251.00                         | \$0.00                     | \$167,486.55                 | \$55,774.60          | \$350,170.17                | \$393,931.13                | \$131,308.87                   | \$0.00           | \$39,257.00                | \$0.00                                  |
| New York County DA                                                                                       | \$8,884,958,250.56         | \$4,486,800,000.00                   | 0                     | \$0.00                               | \$0.00                              | \$0.00                     | \$991,345,156.54             | \$330,647,256.69     | \$2,113,919,074.35          | \$2,377,971,826.33          | \$792,657,275.44               | \$0.00           | \$0.00                     | \$2,278,168,493.21                      |
| Niagara County DA                                                                                        | \$62,321.85                | \$0.00                               | 1                     | \$5,050.00                           | \$0.00                              | \$0.00                     | \$9,273.27                   | \$3,091.09           | \$19,783.00                 | \$22,255.87                 | \$7,418.62                     | \$0.00           | \$0.00                     | \$500.00                                |
| NYC Special Narcotics Prosecutor                                                                         | \$744,830.08               | \$0.00                               | 0                     | \$0.00                               | \$0.00                              | \$0.00                     | \$284,417.25                 | \$233,555.97         | \$243,752.13                | \$0.00                      | \$0.00                         | \$0.00           | \$0.00                     | \$0.00                                  |
| Oneida County DA                                                                                         | \$471,925.86               | \$0.00                               | 0                     | \$0.00                               | \$0.00                              | \$0.00                     | \$122,644.72                 | \$131,065.99         | \$145,210.20                | \$0.00                      | \$119,557.33                   | \$0.00           | \$8,375.00                 | \$389.00                                |
| Onondaga County DA                                                                                       | \$13,020.51                | \$0.00                               | 0                     | \$0.00                               | \$0.00                              | \$0.00                     | \$1,953.08                   | \$651.03             | \$4,166.56                  | \$4,687.38                  | \$1,562.46                     | \$0.00           | \$0.00                     | \$0.00                                  |
| Ontario County DA                                                                                        | \$7,304.51                 | \$0.00                               | 0                     | \$0.00                               | \$0.00                              | \$0.00                     | \$1,095.68                   | \$365.23             | \$2,377.44                  | \$2,629.62                  | \$876.54                       | \$0.00           | \$0.00                     | \$0.00                                  |
| Orange County DA                                                                                         | \$202,741.23               | \$0.00                               | 8                     | \$40,456.00                          | \$0.00                              | \$0.00                     | \$24,558.97                  | \$8,183.25           | \$52,313.59                 | \$58,955.48                 | \$19,651.90                    | \$0.00           | \$0.00                     | \$0.00                                  |
| Orleans County DA                                                                                        | \$3,467.49                 | \$0.00                               | 0                     | \$0.00                               | \$0.00                              | \$0.00                     | \$3,426.90                   | \$0.00               | \$511.17                    | \$2,956.32                  | \$0.00                         | \$0.00           | \$1,918.49                 | \$0.00                                  |
| Otsego County DA                                                                                         | \$6,784.45                 | \$0.00                               | 0                     | \$0.00                               | \$0.00                              | \$0.00                     | \$1,017.67                   | \$339.22             | \$2,171.02                  | \$2,442.40                  | \$814.13                       | \$0.00           | \$0.00                     | \$0.00                                  |
| Putnam County DA                                                                                         | \$104,556.80               | \$0.00                               | 47                    | \$589.00                             | \$83,835.80                         | \$0.00                     | \$37,928.05                  | \$29,411.39          | \$32,121.14                 | \$0.00                      | \$0.00                         | \$0.00           | \$0.00                     | \$0.00                                  |
| Queens County DA                                                                                         | \$2,498,363.00             | \$0.00                               | 2                     | \$0.00                               | \$0.00                              | \$0.00                     | \$388,787.70                 | \$129,595.90         | \$829,413.76                | \$933,090.48                | \$311,030.16                   | \$0.00           | \$0.00                     | \$0.00                                  |
| Rensselaer County DA                                                                                     | \$25,191.70                | \$0.00                               | 0                     | \$0.00                               | \$0.00                              | \$0.00                     | \$8,244.51                   | \$9,198.51           | \$8,885.57                  | \$11,022.56                 | \$7,554.56                     | \$0.00           | \$0.00                     | \$0.00                                  |
| Richmond County DA                                                                                       | \$140,172.05               | \$0.00                               | 0                     | \$0.00                               | \$0.00                              | \$0.00                     | \$37,846.45                  | \$57,470.54          | \$44,855.06                 | \$0.00                      | \$0.00                         | \$0.00           | \$0.00                     | \$0.00                                  |
| Rockland County DA                                                                                       | \$30,916.00                | \$0.00                               | 0                     | \$0.00                               | \$0.00                              | \$0.00                     | \$10,669.92                  | \$14,869.36          | \$9,598.72                  | \$5,142.12                  | \$5,527.80                     | \$0.00           | \$0.00                     | \$0.00                                  |
| Saratoga County DA                                                                                       | \$14,251.00                | \$0.00                               | 0                     | \$0.00                               | \$0.00                              | \$0.00                     | \$2,137.65                   | \$712.55             | \$5,320.32                  | \$5,310.36                  | \$1,770.12                     | \$0.00           | \$0.00                     | \$0.00                                  |
| Schenectady County DA                                                                                    | \$107,493.69               | \$56,832.03                          | 5                     | \$25,153.00                          | \$310.00                            | \$0.00                     | \$21,852.37                  | \$33,183.57          | \$25,898.44                 | \$16,389.30                 | \$5,463.08                     | \$0.00           | \$1,405.00                 | \$0.00                                  |
| Schoharie County DA                                                                                      | \$3,846.56                 | \$0.00                               | 0                     | \$0.00                               | \$0.00                              | \$0.00                     | \$576.98                     | \$192.33             | \$1,230.90                  | \$1,384.76                  | \$461.59                       | \$0.00           | \$0.00                     | \$0.00                                  |
| Schuyler County DA                                                                                       | \$25,492.00                | \$0.00                               | 0                     | \$0.00                               | \$0.00                              | \$0.00                     | \$3,823.80                   | \$1,274.60           | \$8,157.44                  | \$9,177.12                  | \$3,059.04                     | \$0.00           | \$0.00                     | \$0.00                                  |
| Seneca County DA                                                                                         | \$48,329.66                | \$0.00                               | 10                    | \$26,863.00                          | \$13,250.00                         | \$0.00                     | \$3,220.00                   | \$1,073.33           | \$6,869.33                  | \$7,728.00                  | \$2,576.00                     | \$0.00           | \$0.00                     | \$0.00                                  |
| St. Lawrence County DA                                                                                   | \$30,730.00                | \$0.00                               | 0                     | \$0.00                               | \$0.00                              | \$0.00                     | \$4,609.50                   | \$1,536.50           | \$9,833.60                  | \$11,062.80                 | \$3,687.60                     | \$0.00           | \$0.00                     | \$0.00                                  |
| Suffolk County DA                                                                                        | \$5,037,593.40             | \$3,321,277.19                       | 3                     | \$14,000.00                          | \$6,300.00                          | \$0.00                     | \$551,495.68                 | \$183,657.36         | \$1,175,407.14              | \$854,128.21                | \$440,777.71                   | \$0.00           | \$7,090.00                 | \$1,356,832.54                          |
| Suffolk County Sheriff                                                                                   | \$0.00                     | \$492,147.52                         | 0                     | \$0.00                               | \$0.00                              | \$0.00                     | \$0.00                       | \$0.00               | \$0.00                      | \$0.00                      | \$0.00                         | \$0.00           | \$0.00                     | \$0.00                                  |
| Sullivan County DA                                                                                       | \$25,387.84                | \$0.00                               | 3                     | \$9,414.00                           | \$0.00                              | \$0.00                     | \$2,396.09                   | \$798.70             | \$5,111.63                  | \$5,750.58                  | \$1,916.84                     | \$0.00           | \$0.00                     | \$0.00                                  |
| Warren County DA                                                                                         | \$60,247.41                | \$0.00                               | 1                     | \$17,400.00                          | \$0.00                              | \$0.00                     | \$9,037.11                   | \$3,012.37           | \$19,279.17                 | \$21,689.07                 | \$7,229.69                     | \$0.00           | \$0.00                     | \$0.00                                  |
| Washington County DA                                                                                     | \$6,548.00                 | \$0.00                               | 0                     | \$0.00                               | \$0.00                              | \$0.00                     | \$982.20                     | \$327.40             | \$2,095.36                  | \$2,357.28                  | \$785.76                       | \$0.00           | \$0.00                     | \$0.00                                  |
| Wayne County DA                                                                                          | \$2,120.00                 | \$0.00                               | 0                     | \$3,500.00                           | \$0.00                              | \$0.00                     | \$243.00                     | \$81.00              | \$518.00                    | \$583.00                    | \$194.40                       | \$0.00           | \$500.00                   | \$0.00                                  |
| Westchester County DA                                                                                    | \$398,182.43               | \$170,425.42                         | 2                     | \$7,000.00                           | \$0.00                              | \$0.00                     | \$19,909.12                  | \$59,727.36          | \$127,418.38                | \$143,345.67                | \$47,781.89                    | \$0.00           | \$0.00                     | \$0.00                                  |
| Wyoming County DA                                                                                        | \$1,750.00                 | \$0.00                               | 0                     | \$0.00                               | \$0.00                              | \$0.00                     | \$262.50                     | \$87.50              | \$560.00                    | \$630.00                    | \$210.00                       | \$0.00           | \$0.00                     | \$0.00                                  |
| TOTALS                                                                                                   | \$8,899,612,840.98         | \$4,491,839,332.67                   | 142                   | \$250,500.00                         | \$203,215.21                        | \$500.00                   | \$993,933,114.91             | \$331,949,728.06     | \$2,118,087,310.70          | \$2,381,473,214.46          | \$794,201,054.97               | \$0.00           | \$64,861.49                | \$2,279,528,001.60                      |
|                                                                                                          | 1                          |                                      | ļ                     |                                      |                                     |                            |                              |                      |                             |                             |                                |                  | 1                          | ļ                                       |
| Please Note: This chart details the distribution of                                                      |                            |                                      |                       |                                      |                                     |                            |                              |                      |                             |                             |                                |                  |                            |                                         |
| forfeited assets as reported to DCJS by claiming<br>authorities or claiming agents for the calendar year |                            |                                      |                       |                                      |                                     |                            |                              |                      |                             |                             |                                |                  |                            |                                         |
|                                                                                                          |                            | 1                                    |                       |                                      |                                     |                            |                              |                      |                             |                             |                                |                  | 1                          |                                         |
| 2014. Agencies not listed had no data for the reporting                                                  |                            |                                      |                       |                                      |                                     |                            |                              |                      |                             |                             |                                |                  |                            |                                         |
| period.                                                                                                  |                            |                                      |                       |                                      |                                     |                            |                              |                      |                             |                             |                                |                  |                            |                                         |