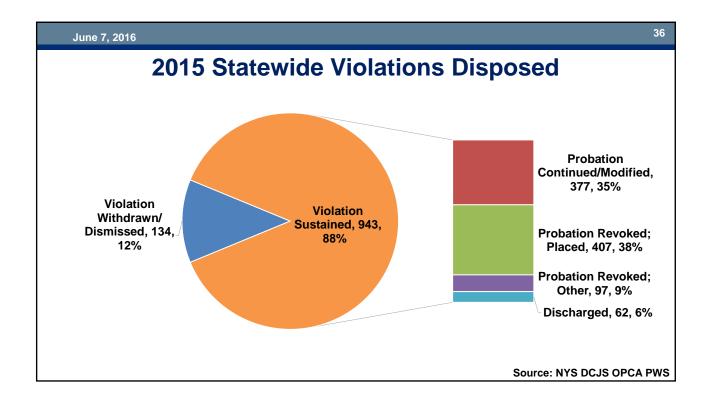

#### **Probation Violations**

| June | 7. | 2016 |
|------|----|------|
|      |    |      |