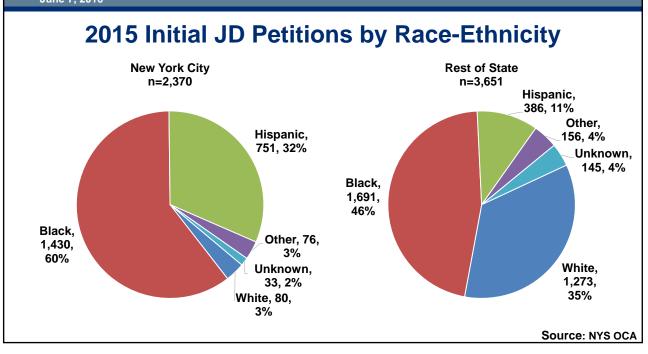

#### **Juvenile Justice System Trends**

JJAG Meeting – June 7, 2016

# Arrest

































# Petition Filings & Dispositions









|                   | 2015 l | nitial | JD P | etitio | ns by | Sex  |     |       |  |
|-------------------|--------|--------|------|--------|-------|------|-----|-------|--|
|                   |        | NYC    |      |        |       | ROS  |     |       |  |
|                   | Ма     | lles   | Fen  | nales  | Ма    | les  | Fen | nales |  |
| Total             | 1,792  | 100%   | 525  | 100%   | 2,818 | 100% | 819 | 100%  |  |
| Assault           | 408    | 23%    | 235  | 45%    | 489   | 17%  | 223 | 27%   |  |
| Robbery           | 469    | 26%    | 83   | 16%    | 234   | 8%   | 36  | 4%    |  |
| Sex Offenses      | 107    | 6%     | 2    | 0%     | 276   | 10%  | 12  | 1%    |  |
| Burglary          | 101    | 6%     | 14   | 3%     | 373   | 13%  | 64  | 8%    |  |
| Larc