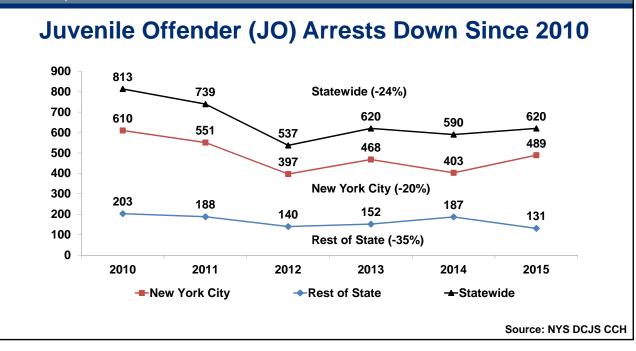

#### **Juvenile Justice System Trends**

JJAG Meeting – June 7, 2016

# Arrest

































# Petition Filings & Dispositions









|                   | 2015 l | nitial | JD P | etitio | ns by | Sex  |     |       |  |
|-------------------|--------|--------|------|--------|-------|------|-----|-------|--|
|                   |        | NYC    |      |        |       | ROS  |     |       |  |
|                   | Ма     | lles   | Fen  | nales  | Ма    | les  | Fen | nales |  |
| Total             | 1,792  | 100%   | 525  | 100%   | 2,818 | 100% | 819 | 100%  |  |
| Assault           | 408    | 23%    | 235  | 45%    | 489   | 17%  | 223 | 27%   |  |
| Robbery           | 469    | 26%    | 83   | 16%    | 234   | 8%   | 36  | 4%    |  |
| Sex Offenses      | 107    | 6%     | 2    | 0%     | 276   | 10%  | 12  | 1%    |  |
| Burglary          | 101