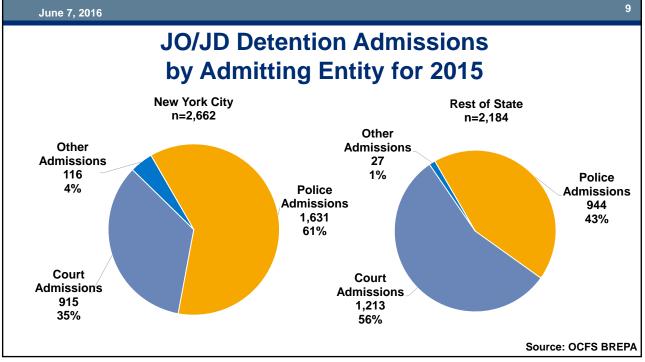

#### **Juvenile Justice System Trends**

JJAG Meeting – June 7, 2016

# Arrest

































# Petition Filings & Dispositions









|                   | 2015 l | nitial | JD P | etitio | ns by | Sex  |     |       |  |
|-------------------|--------|--------|------|--------|-------|------|-----|-------|--|
|                   |        | NYC    |      |        |       | ROS  |     |       |  |
|                   | Ма     | lles   | Fen  | nales  | Ма    | les  | Fen | nales |  |
| Total             | 1,792  | 100%   | 525  | 100%   | 2,818 | 100% | 819 | 100%  |  |
| Assault           | 408    | 23%    | 235  | 45%    | 489   | 17%  | 223 | 27%   |  |
| Robbery           | 469    | 26%    | 83   | 16%    | 234   | 8%   | 36  | 4%    |  |
| Sex Offenses      | 107    | 6%     | 2    | 0%     | 276   | 10%  | 12  | 1%    |  |
| Burglary          | 101    | 6%