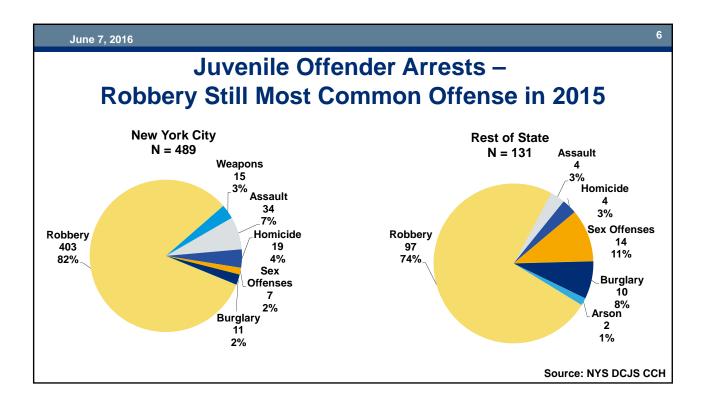

#### **Juvenile Justice System Trends**

JJAG Meeting – June 7, 2016

# Arrest

































# Petition Filings & Dispositions









|                   | 2015 l | nitial | JD P | etitio | ns by | Sex  |     |       |  |
|-------------------|--------|--------|------|--------|-------|------|-----|-------|--|
|                   |        | NYC    |      |        |       | ROS  |     |       |  |
|                   | Ма     | lles   | Fen  | nales  | Ма    | les  | Fen | nales |  |
| Total             | 1,792  | 100%   | 525  | 100%   | 2,818 | 100% | 819 | 100%  |  |
| Assault           | 408    | 23%    | 235  | 45%    | 489   | 17%  | 223 | 27%   |  |
| Robbery           | 469    | 26%    | 83   | 16%    | 234   | 8%   | 36  | 4%    |  |
| Sex Offenses      | 107    | 6%     | 2    | 0%     | 276   | 10%  | 12  | 1%    |  |
| Burglary          | 101