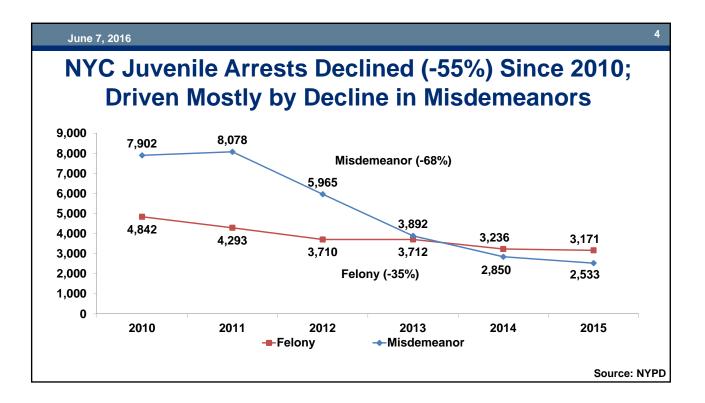

#### **Juvenile Justice System Trends**

JJAG Meeting – June 7, 2016

# Arrest

































# Petition Filings & Dispositions









|                   | 2015 l | nitial | JD P | etitio | ns by | Sex  |     |       |  |
|-------------------|--------|--------|------|--------|-------|------|-----|-------|--|
|                   |        | NYC    |      |        |       | ROS  |     |       |  |
|                   | Ма     | lles   | Fen  | nales  | Ма    | les  | Fen | nales |  |
| Total             | 1,792  | 100%   | 525  | 100%   | 2,818 | 100% | 819 | 100%  |  |
| Assault           | 408    | 23%    | 235  | 45%    | 489   | 17%  | 223 | 27%   |  |
| Robbery           | 469    | 26%    | 83   | 16%    | 234   | 8%   | 36  | 4%    |  |
| Sex Offenses      | 107    | 6%     | 2    | 0%     | 276   | 10%  | 12  | 1%    |  |
| Burglary          | 1