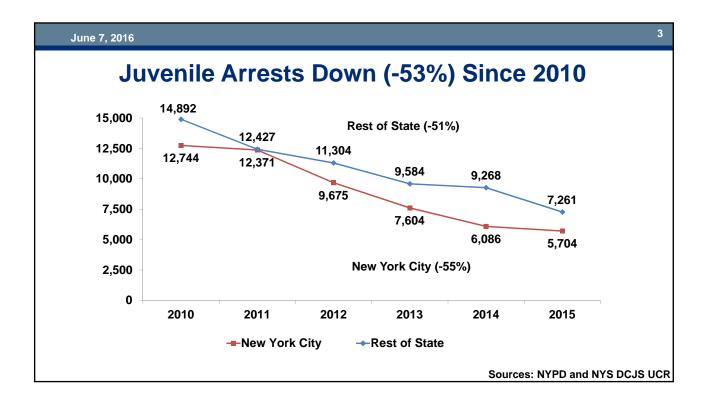

#### **Juvenile Justice System Trends**

JJAG Meeting – June 7, 2016

# Arrest

































# Petition Filings & Dispositions









|                   | 2015 l | nitial | JD P | etitio | ns by | Sex  |     |       |  |
|-------------------|--------|--------|------|--------|-------|------|-----|-------|--|
|                   |        | NYC    |      |        |       | ROS  |     |       |  |
|                   | Ма     | lles   | Fen  | nales  | Ма    | les  | Fen | nales |  |
| Total             | 1,792  | 100%   | 525  | 100%   | 2,818 | 100% | 819 | 100%  |  |
| Assault           | 408    | 23%    | 235  | 45%    | 489   | 17%  | 223 | 27%   |  |
| Robbery           | 469    | 26%    | 83   | 16%    | 234   | 8%   | 36  | 4%    |  |
| Sex Offenses      | 107    | 6%     | 2    | 0%     | 276   | 10%  | 12  | 1%    |  |
| Burglary          |