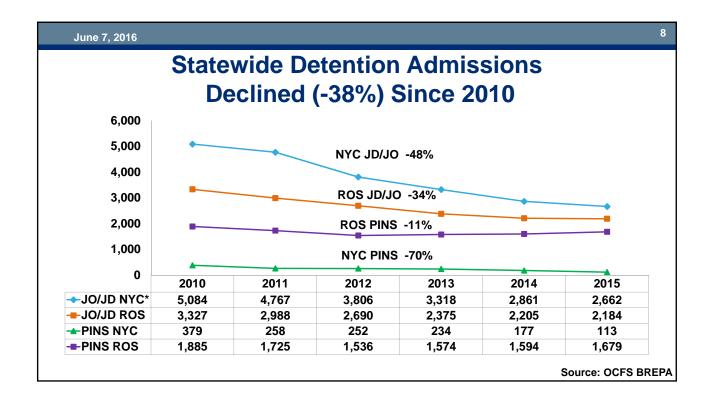

#### **Juvenile Justice System Trends**

JJAG Meeting – June 7, 2016

# Arrest

































# Petition Filings & Dispositions









|                   | 2015 l | nitial | JD P | etitio | ns by | Sex  |     |       |  |
|-------------------|--------|--------|------|--------|-------|------|-----|-------|--|
|                   |        | NYC    |      |        |       | ROS  |     |       |  |
|                   | Ма     | lles   | Fen  | nales  | Ма    | les  | Fen | nales |  |
| Total             | 1,792  | 100%   | 525  | 100%   | 2,818 | 100% | 819 | 100%  |  |
| Assault           | 408    | 23%    | 235  | 45%    | 489   | 17%  | 223 | 27%   |  |
| Robbery           | 469    | 26%    | 83   | 16%    | 234   | 8%   | 36  | 4%    |  |
| Sex Offenses      | 107    | 6%     | 2    | 0%     | 276   | 10%  | 12  | 1%    |  |
| Burglary          | 101    |