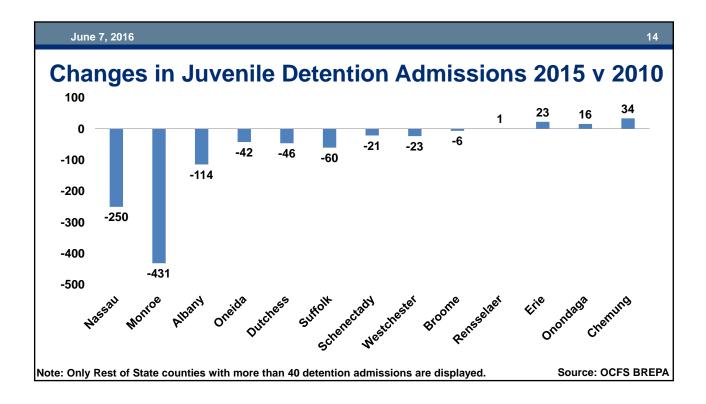

### Summary Slide: Dramatic Declines in the Juvenile Justice System Since 2010

|                                                    | 2010   | 2015   | 2010-2015 Change |      |  |
|----------------------------------------------------|--------|--------|------------------|------|--|
|                                                    | 2010   | 2015   | n                | %    |  |
| JD/JO Arrests                                      | 27,636 | 12,965 | -14,671          | -53% |  |
| JD/JO Detention Admissions                         | 8,411  | 4,846  | -3,565           | -42% |  |
| JD Probation Intakes                               | 22,760 | 11,791 | -10,969          | -48% |  |
| JD Initial Petitions Filed                         | 11,335 | 6,021  | -5,314           | -47% |  |
| JD/JO Placement Admissions*                        | 1,810  | 950    | -860             | -48% |  |
| JD/JO OCFS-Operated<br>Facilities: Custody in Care | 866    | 336    | -530             | -61% |  |