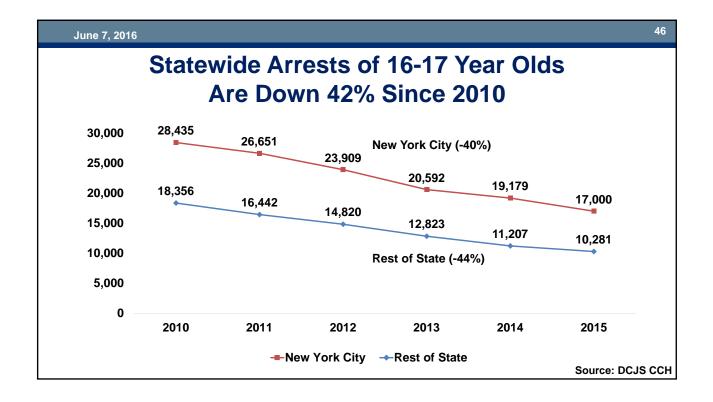

#### **16-17 Year Old Arrests**

### Summary Slide: Dramatic Declines in the Juvenile Justice System Since 2010

|                                                    | 2010   | 2015   | 2010-2015 Change |      |  |
|----------------------------------------------------|--------|--------|------------------|------|--|
|                                                    | 2010   | 2015   | n                | %    |  |
| JD/JO Arrests                                      | 27,636 | 12,965 | -14,671          | -53% |  |
| JD/JO Detention Admissions                         | 8,411  | 4,846  | -3,565           | -42% |  |
| JD Probation Intakes                               | 22,760 | 11,791 | -10,969          | -48% |  |
| JD Initial Petitions Filed                         | 11,335 | 6,021  | -5,314           | -47% |  |
| JD/JO Placement Admissions*                        | 1,810  | 950    | -860             | -48% |  |
| JD/JO OCFS-Operated<br>Facilities: Custody in Care | 866    | 336    | -530             | -61% |  |