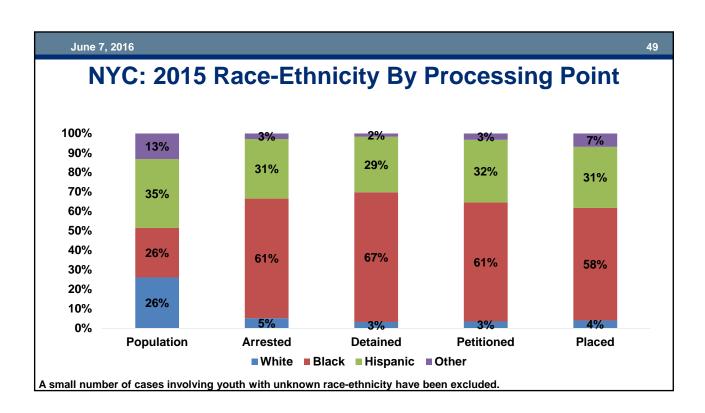

# Petition Filings & Dispositions

|                   | 2015 l | nitial | JD P | etitio | ns by | Sex  |     |       |  |
|-------------------|--------|--------|------|--------|-------|------|-----|-------|--|
|                   |        | NYC    |      |        |       | ROS  |     |       |  |
|                   | Ма     | lles   | Fen  | nales  | Ма    | les  | Fen | nales |  |
| Total             | 1,792  | 100%   | 525  | 100%   | 2,818 | 100% | 819 | 100%  |  |
| Assault           | 408    | 23%    | 235  | 45%    | 489   | 17%  | 223 | 27%   |  |
| Robbery           | 469    | 26%    | 83   | 16%    | 234   | 8%   | 36  | 4%    |  |
| Sex Offenses      | 107    | 6%     | 2    | 0%     | 276   | 10%  | 12  | 1%    |  |
| Burglary          | 101    | 6%     | 14   | 3%     | 373   | 13%  | 64  | 8%    |  |
| Larceny           | 119    | 7%     | 18   | 3%     | 417   | 15%  | 179 | 22%   |  |
| Other Theft       | 180    | 10%    | 81   | 15%    | 244   | 9%   | 74  | 9%    |  |
| Criminal Mischief | 93     | 5%     | 21   | 4%     | 378   | 13%  | 98  | 12%   |  |
| Other             | 315    | 18%    | 71   | 14%    | 407   | 14%  | 133 | 16%   |  |