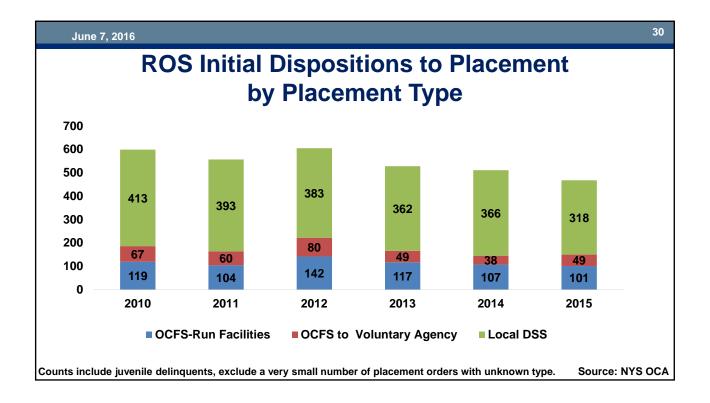

| Rest o                     | f State | Initia | I Disp | ositio | ons           |      |
|----------------------------|---------|--------|--------|--------|---------------|------|
|                            | 2010    |        | 2015   |        | 2010-2015 Chg |      |
|                            | n       | %      | n      | %      | n             | %    |
| Initial Petitions Disposed | 6,305   | 100%   | 3,789  | 100%   | -2,516        | -40% |
| JD Findings                | 2,696   | 43%    | 1,563  | 41%    | -1,133        | -42% |
| Conditional Discharge      | 217     | 3%     | 156    | 4%     | -61           | -28% |
| Probation                  | 1,873   | 30%    | 939    | 25%    | -934          | -50% |
| Placement                  | 606     | 10%    | 468    | 12%    | -138          | -23% |
| No JD Findings*            | 3,609   | 57%    | 2,226  | 59%    | -1,383        | -38% |