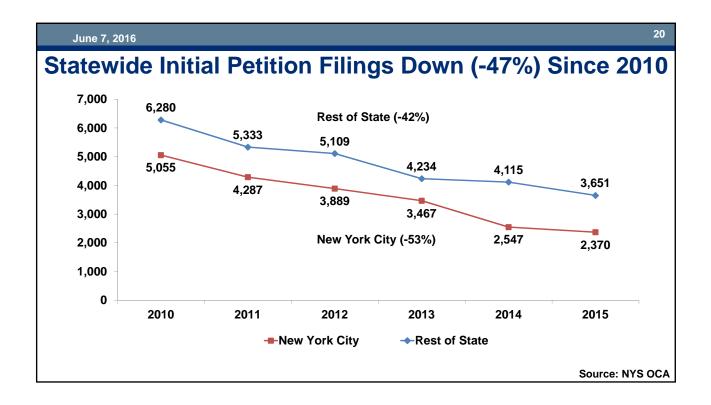

### Summary Slide: Dramatic Declines in the Juvenile Justice System Since 2010

|                                                    | 2010   | 2015   | 2010-2015 Change |      |  |
|----------------------------------------------------|--------|--------|------------------|------|--|
|                                                    | 2010   | 2015   | n                | %    |  |
| JD/JO Arrests                                      | 27,636 | 12,965 | -14,671          | -53% |  |
| JD/JO Detention Admissions                         | 8,411  | 4,846  | -3,565           | -42% |  |
| JD Probation Intakes                               | 22,760 | 11,791 | -10,969          | -48% |  |
| JD Initial Petitions Filed                         | 11,335 | 6,021  | -5,314           | -47% |  |
| JD/JO Placement Admissions*                        | 1,810  | 950    | -860             | -48% |  |
| JD/JO OCFS-Operated<br>Facilities: Custody in Care | 866    | 336    | -530             | -61% |  |