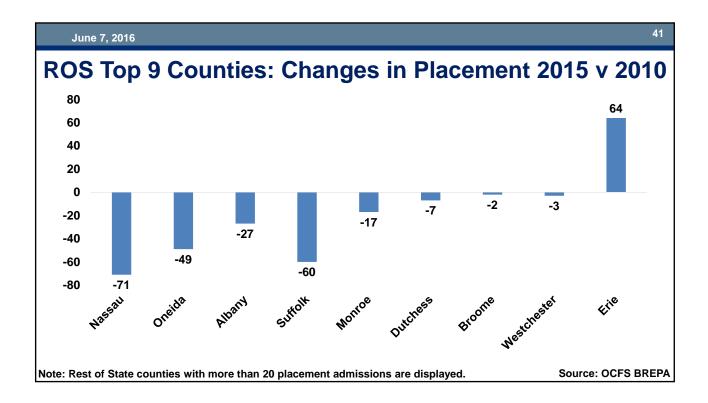

Discharge           | 102                 | 4%   | 149         | 4%   | 251   | 4%   |  |
| No JD Finding - ACD             | 538                 | 19%  | 860         | 26%  | 1,398 | 22%  |  |
| No JD Finding - Other Favorable | 869                 | 30%  | 1,234       | 37%  | 2,103 | 34%  |  |









#### **Probation Violations**

| June | 7. | 2016 |
|------|----|------|
|      |    |      |

#### **2015 Probation Violations Filed**

|               | Total Violations | New Offense | Technical |
|---------------|------------------|-------------|-----------|
| Statewide     | 1,488            | 407         | 1,081     |
| New York City | 805              | 261         | 544       |
| Rest of State | 683              | 146         | 537       |

Source: NYS DCJS OPCA PWS





















#### **16-17 Year Old Arrests**











### Summary Slide: Dramatic Declines in the Juvenile Justice System Since 2010

|                                                    | 2010   | 2015   | 2010-2015 Change |      |  |
|----------------------------------------------------|--------|--------|------------------|------|--|
|                                                    | 2010   | 2015   | n                | %    |  |
| JD/JO Arrests                                      | 27,636 | 12,965 | -14,671          | -53% |  |
| JD/JO Detention Admissions                         | 8,411  | 4,846  | -3,565           | -42% |  |
| JD Probation Intakes                               | 22,760 | 11,791 | -10,969          | -48% |  |
| JD Initial Petitions Filed                         | 11