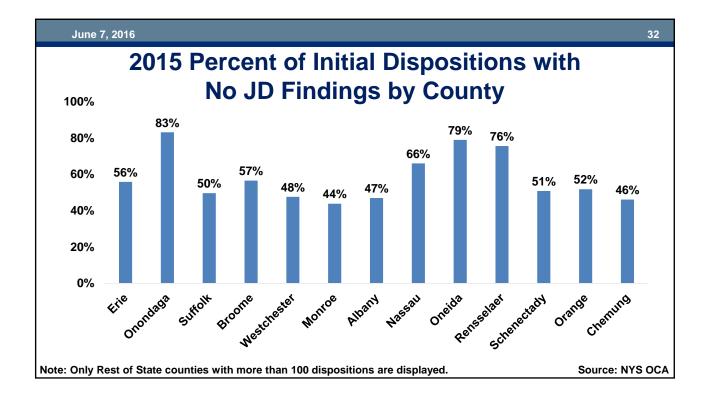

| Rest o                     | f State | Initia | I Disp | ositio | ons           |      |
|----------------------------|---------|--------|--------|--------|---------------|------|
|                            | 2010    |        | 2015   |        | 2010-2015 Chg |      |
|                            | n       | %      | n      | %      | n             | %    |
| Initial Petitions Disposed | 6,305   | 100%   | 3,789  | 100%   | -2,516        | -40% |
| JD Findings                | 2,696   | 43%    | 1,563  | 41%    | -1,133        | -42% |
| Conditional Discharge      | 217     | 3%     | 156    | 4%     | -61           | -28% |
| Probation                  | 1,873   | 30%    | 939    | 25%    | -934          | -50% |
| Placement                  | 606     | 10%    | 468    | 12%    | -138          | -23% |
| No JD Findings*            | 3,609   | 57%    | 2,226  | 59%    | -1,383        | -38% |