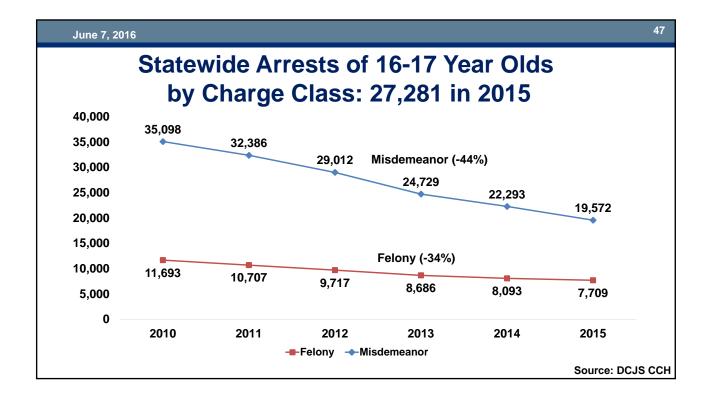

#### **16-17 Year Old Arrests**

### Summary Slide: Dramatic Declines in the Juvenile Justice System Since 2010

|                                                    | 2010   | 2015   | 2010-2015 Change |      |  |
|----------------------------------------------------|--------|--------|------------------|------|--|
|                                                    | 2010   | 2015   | n                | %    |  |
| JD/JO Arrests                                      | 27,636 | 12,965 | -14,671          | -53% |  |
| JD/JO Detention Admissions                         | 8,411  | 4,846  | -3,565           | -42% |  |
| JD Probation Intakes                               | 22,760 | 11,791 | -10,969          | -48% |  |
| JD Initial Petitions Filed                         | 11,335 | 6,021  | -5,314           | -47% |  |
| JD/JO Placement Admissions*                        | 1,810  | 950    | -860             | -48% |  |
| JD/JO OCFS-Operated<br>Facilities: Custody in Care | 866    | 336    | -530             | -61% |  |