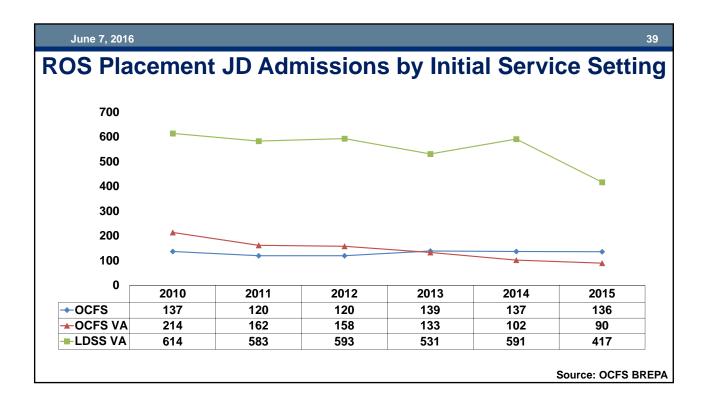

### Summary Slide: Dramatic Declines in the Juvenile Justice System Since 2010

|                                                    | 2010   | 2015   | 2010-2015 Change |      |  |
|----------------------------------------------------|--------|--------|------------------|------|--|
|                                                    | 2010   | 2015   | n                | %    |  |
| JD/JO Arrests                                      | 27,636 | 12,965 | -14,671          | -53% |  |
| JD/JO Detention Admissions                         | 8,411  | 4,846  | -3,565           | -42% |  |
| JD Probation Intakes                               | 22,760 | 11,791 | -10,969          | -48% |  |
| JD Initial Petitions Filed                         | 11,335 | 6,021  | -5,314           | -47% |  |
| JD/JO Placement Admissions*                        | 1,810  | 950    | -860             | -48% |  |
| JD/JO OCFS-Operated<br>Facilities: Custody in Care | 866    | 336    | -530             | -61% |  |