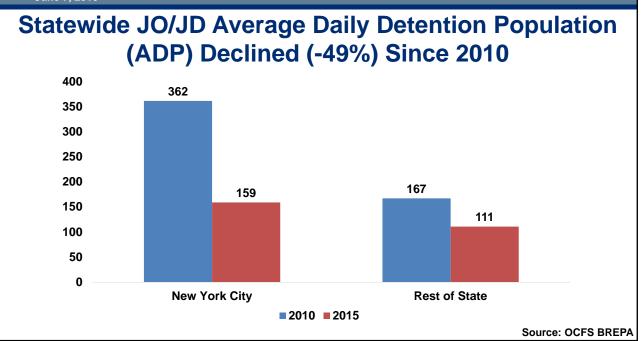

### Summary Slide: Dramatic Declines in the Juvenile Justice System Since 2010

|                                                    | 2010   | 2015   | 2010-2015 Change |      |  |
|----------------------------------------------------|--------|--------|------------------|------|--|
|                                                    | 2010   | 2015   | n                | %    |  |
| JD/JO Arrests                                      | 27,636 | 12,965 | -14,671          | -53% |  |
| JD/JO Detention Admissions                         | 8,411  | 4,846  | -3,565           | -42% |  |
| JD Probation Intakes                               | 22,760 | 11,791 | -10,969          | -48% |  |
| JD Initial Petitions Filed                         | 11,335 | 6,021  | -5,314           | -47% |  |
| JD/JO Placement Admissions*                        | 1,810  | 950    | -860             | -48% |  |
| JD/JO OCFS-Operated<br>Facilities: Custody in Care | 866    | 336    | -530             | -61% |  |