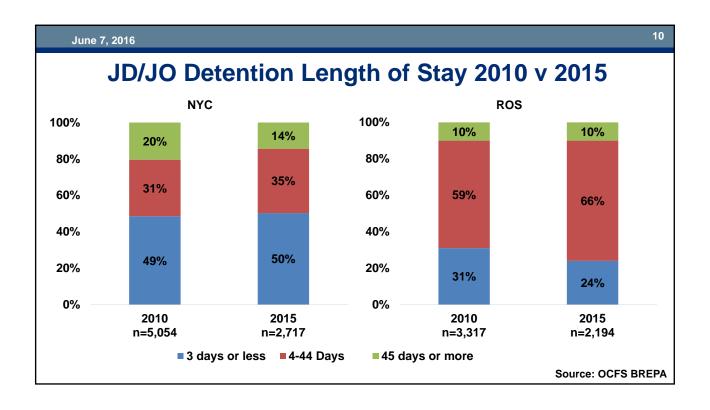

#### **Juvenile Justice System Trends**

JJAG Meeting – June 7, 2016

# Arrest

































# Petition Filings & Dispositions









|                   | 2015 l | nitial | JD P | etitio | ns by | Sex  |     |       |  |
|-------------------|--------|--------|------|--------|-------|------|-----|-------|--|
|                   |        | NYC    |      |        |       | ROS  |     |       |  |
|                   | Ма     | lles   | Fen  | nales  | Ма    | les  | Fen | nales |  |
| Total             | 1,792  | 100%   | 525  | 100%   | 2,818 | 100% | 819 | 100%  |  |
| Assault           | 408    | 23%    | 235  | 45%    | 489   | 17%  | 223 | 27%   |  |
| Robbery           | 469    | 26%    | 83   | 16%    | 234   | 8%   | 36  | 4%    |  |
| Sex Offenses      | 107    | 6%     | 2    | 0%     | 276   | 10%  | 12  | 1%    |  |
| Burglary          | 101    | 6%