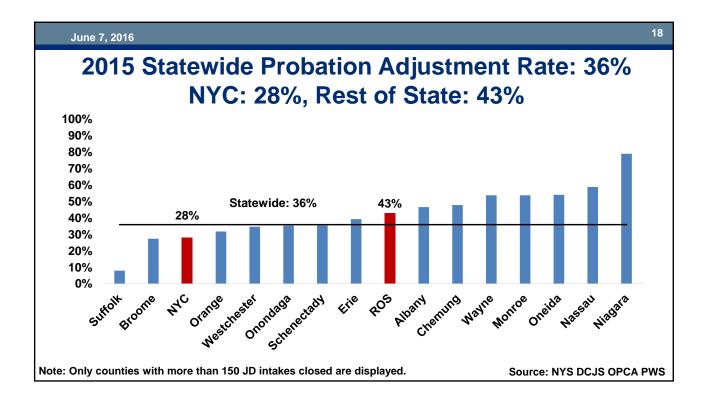

#### **Probation Violations**

| June | 7. | 2016 |
|------|----|------|
|      |    |      |