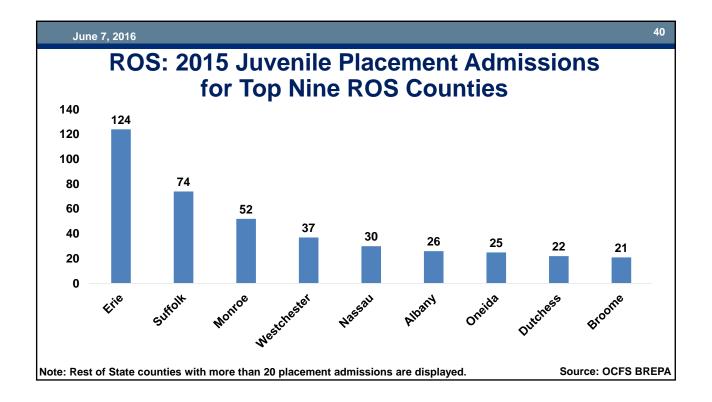

al Discharge           | 102                 | 4%   | 149         | 4%   | 251   | 4%   |  |
| No JD Finding - ACD             | 538                 | 19%  | 860         | 26%  | 1,398 | 22%  |  |
| No JD Finding - Other Favorable | 869                 | 30%  | 1,234       | 37%  | 2,103 | 34%  |  |









#### **Probation Violations**

| June | 7. | 2016 |
|------|----|------|
|      |    |      |

#### **2015 Probation Violations Filed**

|               | Total Violations | New Offense | Technical |
|---------------|------------------|-------------|-----------|
| Statewide     | 1,488            | 407         | 1,081     |
| New York City | 805              | 261         | 544       |
| Rest of State | 683              | 146         | 537       |

Source: NYS DCJS OPCA PWS





















#### **16-17 Year Old Arrests**











### Summary Slide: Dramatic Declines in the Juvenile Justice System Since 2010

|                                                    | 2010   | 2015   | 2010-2015 Change |      |  |
|----------------------------------------------------|--------|--------|------------------|------|--|
|                                                    | 2010   | 2015   | n                | %    |  |
| JD/JO Arrests                                      | 27,636 | 12,965 | -14,671          | -53% |  |
| JD/JO Detention Admissions                         | 8,411  | 4,846  | -3,565           | -42% |  |
| JD Probation Intakes                               | 22,760 | 11,791 | -10,969          | -48% |  |
| JD Initial Petitions Filed                         |