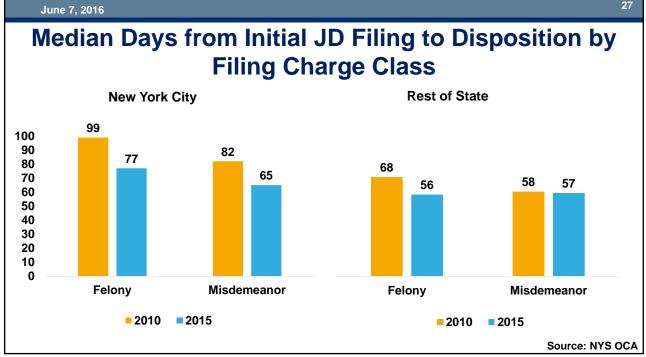

---------|---------|--------|--------|--------|---------------|------|
|                            | 2010    |        | 2015   |        | 2010-2015 Chg |      |
|                            | n       | %      | n      | %      | n             | %    |
| Initial Petitions Disposed | 6,305   | 100%   | 3,789  | 100%   | -2,516        | -40% |
| JD Findings                | 2,696   | 43%    | 1,563  | 41%    | -1,133        | -42% |
| Conditional Discharge      | 217     | 3%     | 156    | 4%     | -61           | -28% |
| Probation                  | 1,873   | 30%    | 939    | 25%    | -934          | -50% |
| Placement                  | 606     | 10%    | 468    | 12%    | -138          | -23% |
| No JD Findings*            | 3,609   | 57%    | 2,226  | 59%    | -1,383        | -38% |



| 2015 State<br>Disposed          |                     |      |             |      |       |      |  |
|---------------------------------|---------------------|------|-------------|------|-------|------|--|
|                                 | Filing Charge Class |      |             |      |       |      |  |
|                                 | Felony              |      | Misdemeanor |      | Total |      |  |
|                                 | N                   | %    | N           | %    | N     | %    |  |
| Fotal                           | 2,860               | 100% | 3,318       | 100% | 6,178 | 100% |  |
| Placement                       | 400                 | 14%  | 314         | 9%   | 714   | 12%  |  |
| Probation                       | 951                 | 33%  | 761