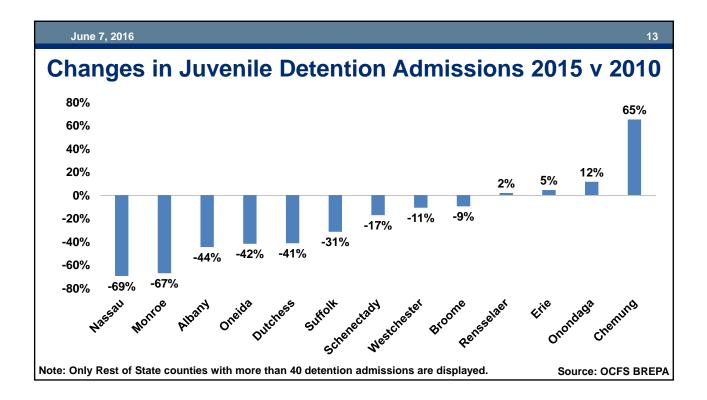

### Summary Slide: Dramatic Declines in the Juvenile Justice System Since 2010

|                                                    | 2010   | 2015   | 2010-2015 Change |      |  |
|----------------------------------------------------|--------|--------|------------------|------|--|
|                                                    | 2010   | 2015   | n                | %    |  |
| JD/JO Arrests                                      | 27,636 | 12,965 | -14,671          | -53% |  |
| JD/JO Detention Admissions                         | 8,411  | 4,846  | -3,565           | -42% |  |
| JD Probation Intakes                               | 22,760 | 11,791 | -10,969          | -48% |  |
| JD Initial Petitions Filed                         | 11,335 | 6,021  | -5,314           | -47% |  |
| JD/JO Placement Admissions*                        | 1,810  | 950    | -860             | -48% |  |
| JD/JO OCFS-Operated<br>Facilities: Custody in Care | 866    | 336    | -530             | -61% |  |