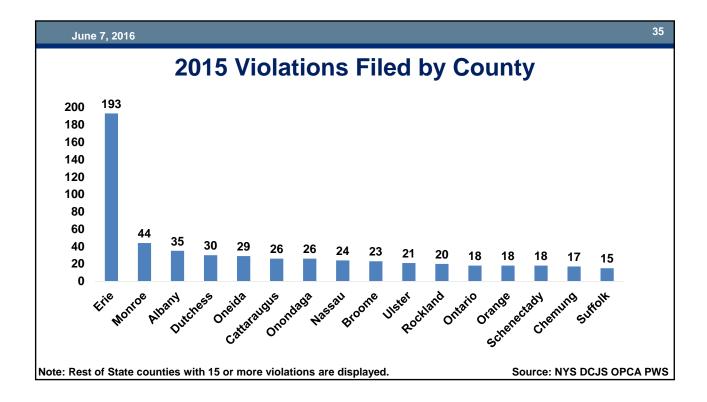

#### **2015 Probation Violations Filed**

|               | Total Violations | New Offense | Technical |
|---------------|------------------|-------------|-----------|
| Statewide     | 1,488            | 407         | 1,081     |
| New York City | 805              | 261         | 544       |
| Rest of State | 683              | 146         | 537       |