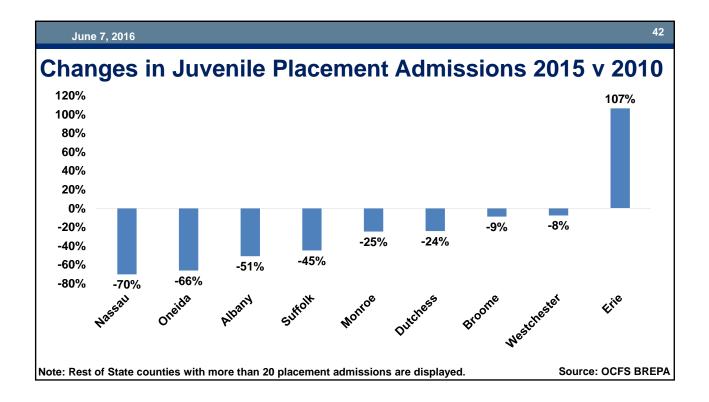

ischarge           | 102                 | 4%   | 149         | 4%   | 251   | 4%   |  |
| No JD Finding - ACD             | 538                 | 19%  | 860         | 26%  | 1,398 | 22%  |  |
| No JD Finding - Other Favorable | 869                 | 30%  | 1,234       | 37%  | 2,103 | 34%  |  |









#### **Probation Violations**

| June | 7. | 2016 |
|------|----|------|
|      |    |      |

#### **2015 Probation Violations Filed**

|               | Total Violations | New Offense | Technical |
|---------------|------------------|-------------|-----------|
| Statewide     | 1,488            | 407         | 1,081     |
| New York City | 805              | 261         | 544       |
| Rest of State | 683              | 146         | 537       |

Source: NYS DCJS OPCA PWS





















#### **16-17 Year Old Arrests**











### Summary Slide: Dramatic Declines in the Juvenile Justice System Since 2010

|                                                    | 2010   | 2015   | 2010-2015 Change |      |  |
|----------------------------------------------------|--------|--------|------------------|------|--|
|                                                    | 2010   | 2015   | n                | %    |  |
| JD/JO Arrests                                      | 27,636 | 12,965 | -14,671          | -53% |  |
| JD/JO Detention Admissions                         | 8,411  | 4,846  | -3,565           | -42% |  |
| JD Probation Intakes                               | 22,760 | 11,791 | -10,969          | -48% |  |
| JD Initial Petitions Filed                         | 11,3