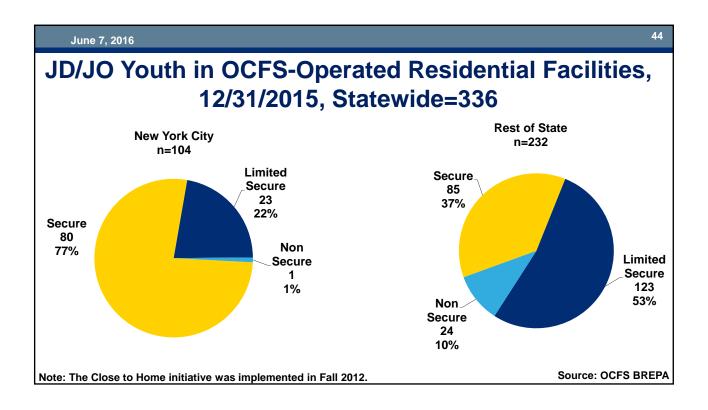

### Summary Slide: Dramatic Declines in the Juvenile Justice System Since 2010

|                                                    | 2010   | 2015   | 2010-2015 Change |      |  |
|----------------------------------------------------|--------|--------|------------------|------|--|
|                                                    | 2010   | 2015   | n                | %    |  |
| JD/JO Arrests                                      | 27,636 | 12,965 | -14,671          | -53% |  |
| JD/JO Detention Admissions                         | 8,411  | 4,846  | -3,565           | -42% |  |
| JD Probation Intakes                               | 22,760 | 11,791 | -10,969          | -48% |  |
| JD Initial Petitions Filed                         | 11,335 | 6,021  | -5,314           | -47% |  |
| JD/JO Placement Admissions*                        | 1,810  | 950    | -860             | -48% |  |
| JD/JO OCFS-Operated<br>Facilities: Custody in Care | 866    | 336    | -530             | -61% |  |