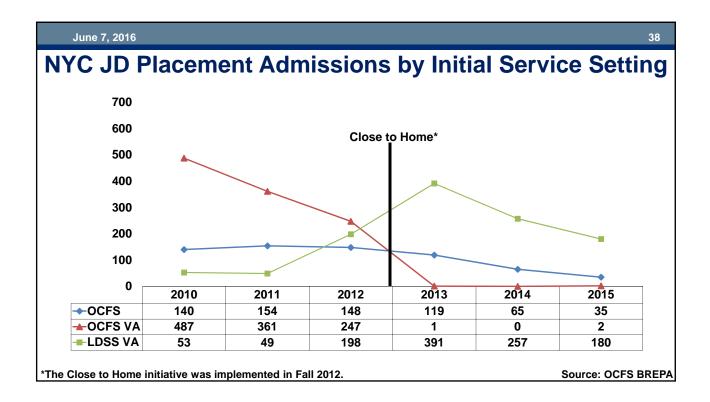

### Summary Slide: Dramatic Declines in the Juvenile Justice System Since 2010

|                                                    | 2010   | 2015   | 2010-2015 Change |      |  |
|----------------------------------------------------|--------|--------|------------------|------|--|
|                                                    | 2010   | 2015   | n                | %    |  |
| JD/JO Arrests                                      | 27,636 | 12,965 | -14,671          | -53% |  |
| JD/JO Detention Admissions                         | 8,411  | 4,846  | -3,565           | -42% |  |
| JD Probation Intakes                               | 22,760 | 11,791 | -10,969          | -48% |  |
| JD Initial Petitions Filed                         | 11,335 | 6,021  | -5,314           | -47% |  |
| JD/JO Placement Admissions*                        | 1,810  | 950    | -860             | -48% |  |
| JD/JO OCFS-Operated<br>Facilities: Custody in Care | 866    | 336    | -530             | -61% |  |