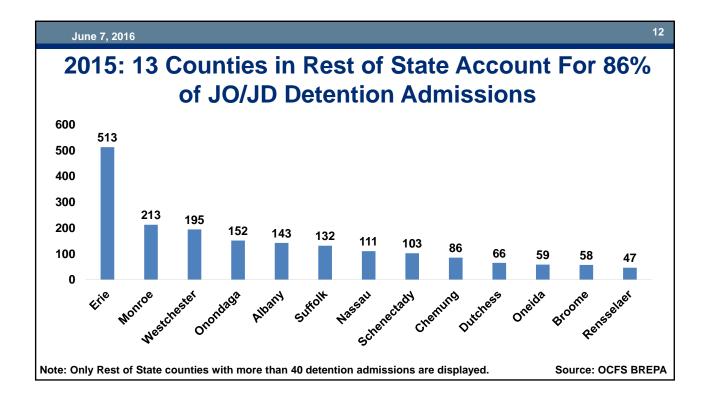

### Summary Slide: Dramatic Declines in the Juvenile Justice System Since 2010

|                                                    | 2010   | 2015   | 2010-2015 Change |      |  |
|----------------------------------------------------|--------|--------|------------------|------|--|
|                                                    | 2010   | 2015   | n                | %    |  |
| JD/JO Arrests                                      | 27,636 | 12,965 | -14,671          | -53% |  |
| JD/JO Detention Admissions                         | 8,411  | 4,846  | -3,565           | -42% |  |
| JD Probation Intakes                               | 22,760 | 11,791 | -10,969          | -48% |  |
| JD Initial Petitions Filed                         | 11,335 | 6,021  | -5,314           | -47% |  |
| JD/JO Placement Admissions*                        | 1,810  | 950    | -860             | -48% |  |
| JD/JO OCFS-Operated<br>Facilities: Custody in Care | 866    | 336    | -530             | -61% |  |