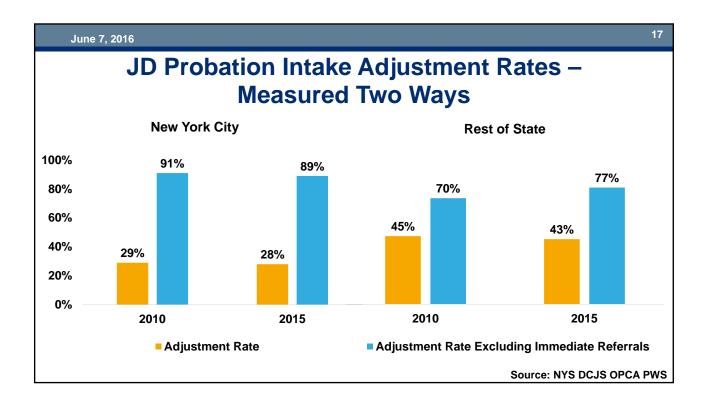

#### **Probation Violations**

| June | 7. | 2016 |
|------|----|------|
|      |    |      |