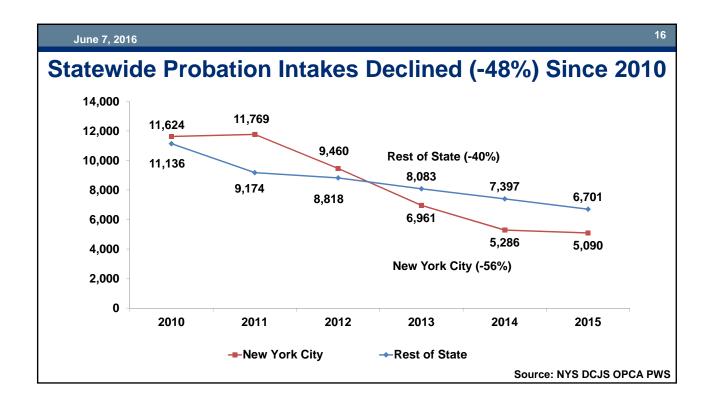

### Summary Slide: Dramatic Declines in the Juvenile Justice System Since 2010

|                                                    | 2010   | 2015   | 2010-2015 Change |      |  |
|----------------------------------------------------|--------|--------|------------------|------|--|
|                                                    | 2010   | 2015   | n                | %    |  |
| JD/JO Arrests                                      | 27,636 | 12,965 | -14,671          | -53% |  |
| JD/JO Detention Admissions                         | 8,411  | 4,846  | -3,565           | -42% |  |
| JD Probation Intakes                               | 22,760 | 11,791 | -10,969          | -48% |  |
| JD Initial Petitions Filed                         | 11,335 | 6,021  | -5,314           | -47% |  |
| JD/JO Placement Admissions*                        | 1,810  | 950    | -860             | -48% |  |
| JD/JO OCFS-Operated<br>Facilities: Custody in Care | 866    | 336    | -530             | -61% |  |