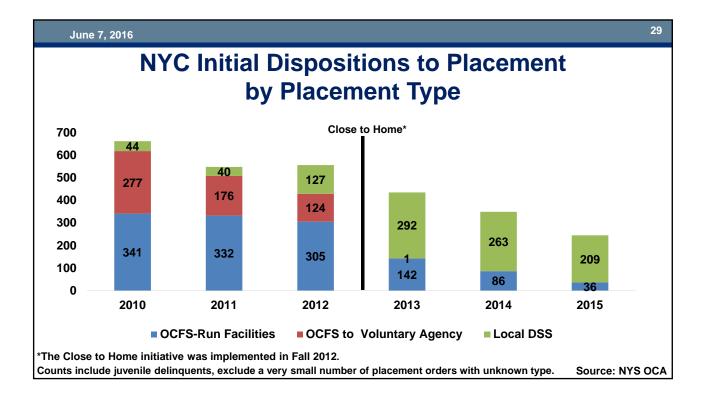

#### **New York City Initial Dispositions**

|                            | 20    | 2010 |       | 2015 |        | 2010-2015 Chg |  |
|----------------------------|-------|------|-------|------|--------|---------------|--|
|                            | n     | %    | n     | %    | n      | %             |  |
| Initial Petitions Disposed | 5,285 | 100% | 2,389 | 100% | -2,896 | -55%          |  |
| JD Findings                | 2,707 | 51%  | 1,114 | 47%  | -1,593 | -59%          |  |
| Conditional Discharge      | 377   | 7%   | 95    | 4%   | -282   | -75%          |  |
| Probation                  | 1,668 | 32%  | 773   | 32%  | -895   | -54%          |  |
| Placement                  | 662   | 13%  | 246   | 10%  | -416   | -63%          |  |
| No JD Findings*            | 2,578 | 49%  | 1,275 | 53%  | -1,303 | -51%          |  |