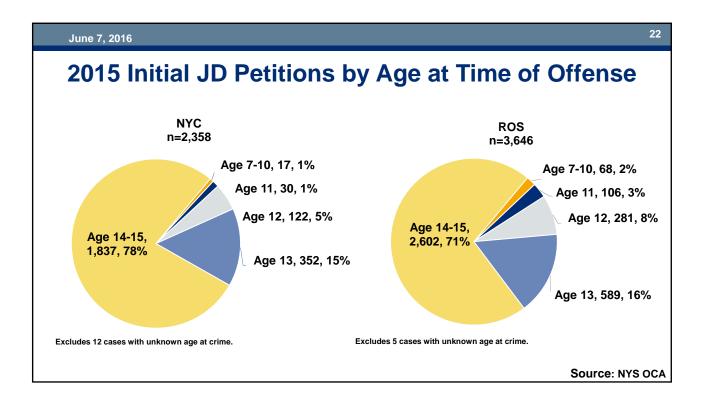

#### **Juvenile Justice System Trends**

JJAG Meeting – June 7, 2016

# Arrest

































# Petition Filings & Dispositions









|                   | 2015 l | nitial | JD P | etitio | ns by | Sex  |     |       |  |
|-------------------|--------|--------|------|--------|-------|------|-----|-------|--|
|                   |        | NYC    |      |        |       | ROS  |     |       |  |
|                   | Ма     | lles   | Fen  | nales  | Ма    | les  | Fen | nales |  |
| Total             | 1,792  | 100%   | 525  | 100%   | 2,818 | 100% | 819 | 100%  |  |
| Assault           | 408    | 23%    | 235  | 45%    | 489   | 17%  | 223 | 27%   |  |
| Robbery           | 469    | 26%    | 83   | 16%    | 234   | 8%   | 36  | 4%    |  |
| Sex Offenses      | 107    | 6%     | 2    | 0%     | 276   | 10%  | 12  | 1%    |  |
| Burglary          | 101    | 6%     | 14   | 3%     | 373   | 13%  | 64  | 8%    |  |
| La