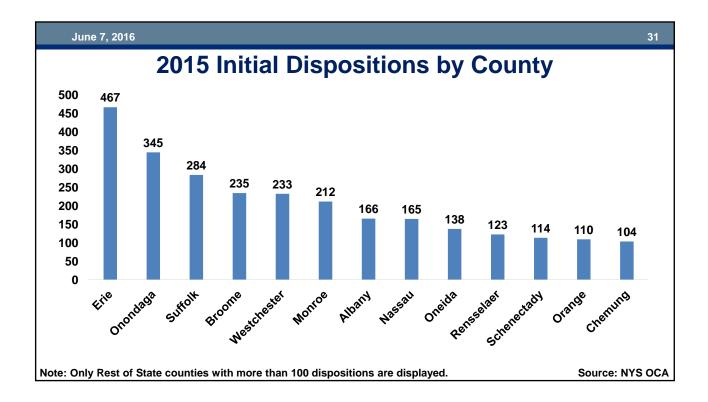

| Rest o                     | f State | Initia | I Disp | ositio | ons           |      |
|----------------------------|---------|--------|--------|--------|---------------|------|
|                            | 2010    |        | 2015   |        | 2010-2015 Chg |      |
|                            | n       | %      | n      | %      | n             | %    |
| Initial Petitions Disposed | 6,305   | 100%   | 3,789  | 100%   | -2,516        | -40% |
| JD Findings                | 2,696   | 43%    | 1,563  | 41%    | -1,133        | -42% |
| Conditional Discharge      | 217     | 3%     | 156    | 4%     | -61           | -28% |
| Probation                  | 1,873   | 30%    | 939    | 25%    | -934          | -50% |
| Placement                  | 606     | 10%    | 468    | 12%    | -138          | -23% |
| No JD Findings*            | 3,609   | 57%    | 2,226  | 59%    | -1,383        | -38% |