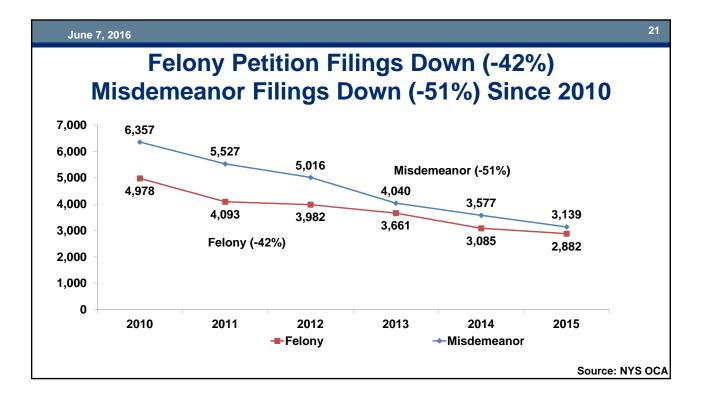

#### **Juvenile Justice System Trends**

JJAG Meeting – June 7, 2016

# Arrest

































# Petition Filings & Dispositions









|                   | 2015 l | nitial | JD P | etitio | ns by | Sex  |     |       |  |
|-------------------|--------|--------|------|--------|-------|------|-----|-------|--|
|                   |        | NYC    |      |        |       | ROS  |     |       |  |
|                   | Ма     | lles   | Fen  | nales  | Ма    | les  | Fen | nales |  |
| Total             | 1,792  | 100%   | 525  | 100%   | 2,818 | 100% | 819 | 100%  |  |
| Assault           | 408    | 23%    | 235  | 45%    | 489   | 17%  | 223 | 27%   |  |
| Robbery           | 469    | 26%    | 83   | 16%    | 234   | 8%   | 36  | 4%    |  |
| Sex Offenses      | 107    | 6%     | 2    | 0%     | 276   | 10%  | 12  | 1%    |  |
| Burglary          | 101    | 6%     | 14   | 3%     | 373   | 13%  | 64  | 8%    |  |
|