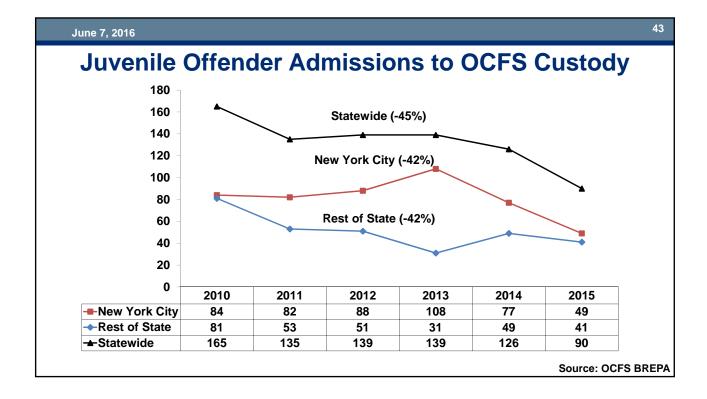

charge           | 102                 | 4%   | 149         | 4%   | 251   | 4%   |  |
| No JD Finding - ACD             | 538                 | 19%  | 860         | 26%  | 1,398 | 22%  |  |
| No JD Finding - Other Favorable | 869                 | 30%  | 1,234       | 37%  | 2,103 | 34%  |  |









#### **Probation Violations**

| June | 7. | 2016 |
|------|----|------|
|      |    |      |

#### **2015 Probation Violations Filed**

|               | Total Violations | New Offense | Technical |
|---------------|------------------|-------------|-----------|
| Statewide     | 1,488            | 407         | 1,081     |
| New York City | 805              | 261         | 544       |
| Rest of State | 683              | 146         | 537       |

Source: NYS DCJS OPCA PWS





















#### **16-17 Year Old Arrests**











### Summary Slide: Dramatic Declines in the Juvenile Justice System Since 2010

|                                                    | 2010   | 2015   | 2010-2015 Change |      |  |
|----------------------------------------------------|--------|--------|------------------|------|--|
|                                                    | 2010   | 2015   | n                | %    |  |
| JD/JO Arrests                                      | 27,636 | 12,965 | -14,671          | -53% |  |
| JD/JO Detention Admissions                         | 8,411  | 4,846  | -3,565           | -42% |  |
| JD Probation Intakes                               | 22,760 | 11,791 | -10,969          | -48% |  |
| JD Initial Petitions Filed                         | 11,335